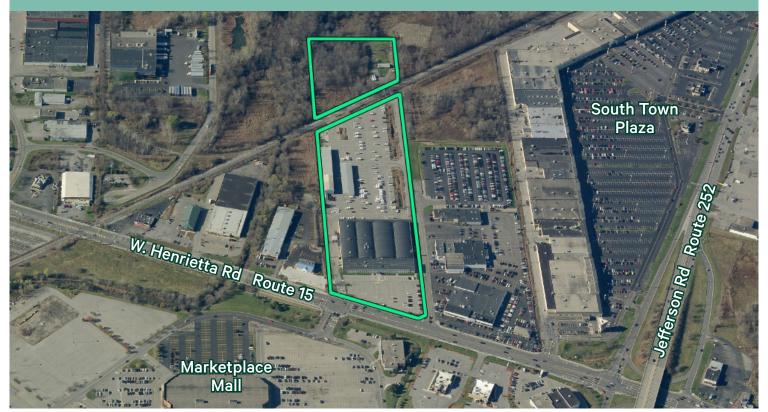

#### 114,205 Square Feet On 14.91 Acres In Central Location

## **Offering Overview**

3441 W Henrietta Rd presents a unique opportunity to lease or purchase property located in a submarket that is home to large concentrations of retail, flex and industrial development. Consisting of a 114,205 square foot building on 14.91 acres of land, the site shares a light with Marketplace Mall and the University of Rochester Medical Center's recently opened \$240 million, 330,00sf orthopedic campus. The current tenant's lease expires in November 2024 and the owner will consider all possibilities for the future use of the property including a full redevelopment.

#### **Offering Details**

- + 114,205 Square Feet
- + 14.91 Acres
- + Sale Price: \$12,000,000
- + Lease Rate: Negotiable

# **Property Overview**

- + 114,205 Square Feet Total (64,000sf Industrial, 50,000sf Office)
- + 14.91 Acres (3.7 Acres West Side of Rail Line)
- + 2 Docks, 3 Drive In Doors
- + Large Parking Field (550± Spaces)
- + Approximately 5.2 Acre Secured Yard/Storage Area