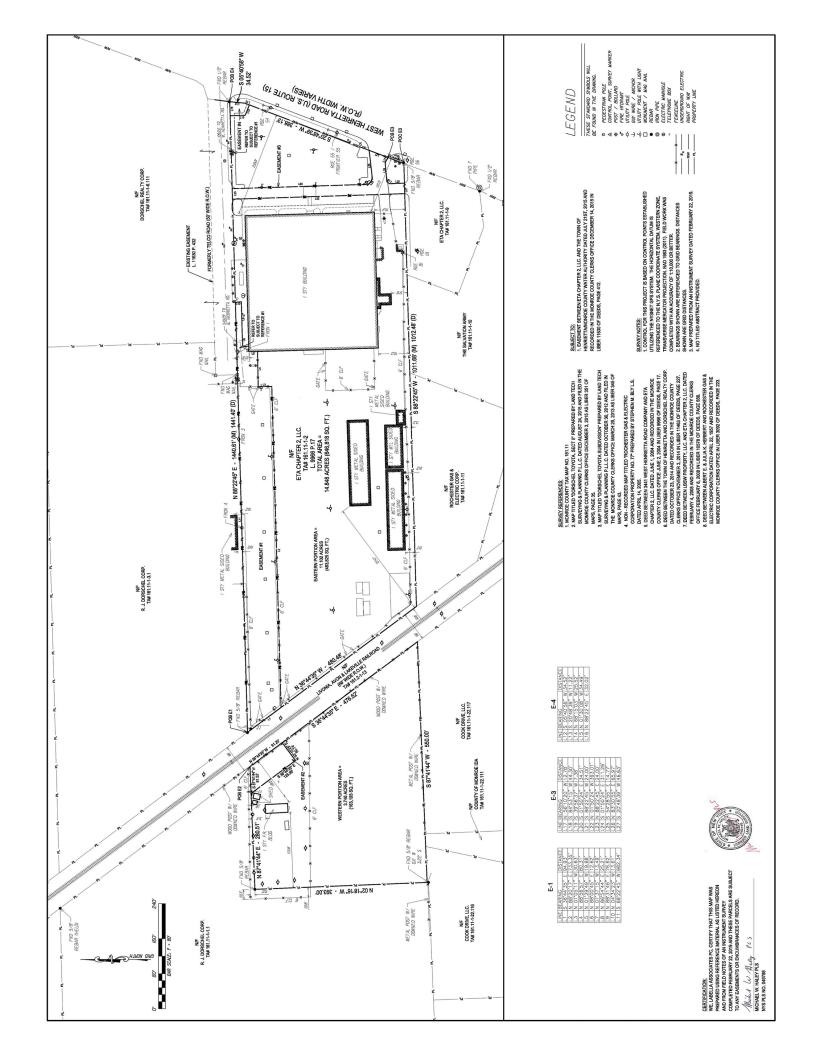

# **Property Overview**

- + 114,205 Square Feet Total (64,000sf Industrial, 50,000sf Office)
- + 14.91 Acres (3.7 Acres West Side of Rail Line)
- + 2 Docks, 3 Drive In Doors
- + Large Parking Field (550± Spaces)
- + Approximately 5.2 Acre Secured Yard/Storage Area

- + Two Covered Storage Areas Totaling 17,275± Square Feet
- + Pole Barn 4,000± Square Feet
- + Signalized Access To Site
- + Current Tenant's Lease Expires November 2024
- + Site May Acomodate Wide Variety of Uses