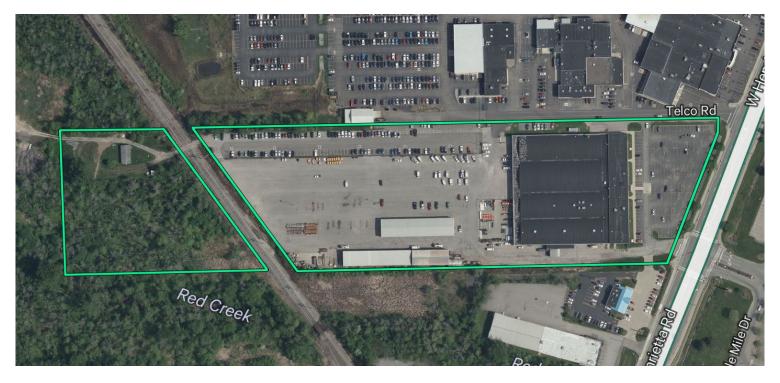

# **Property Overview**

- + 114,205 Square Feet Total (64,000sf Industrial, 50,000sf Office)
- + 14.91 Acres (3.7 Acres West Side of Rail Line)
- + 2 Docks, 3 Drive In Doors
- + Large Parking Field (550± Spaces)
- + Approximately 5.2 Acre Secured Yard/Storage Area

- + Two Covered Storage Areas Totaling 17,275± Square Feet
- + Pole Barn 4,000± Square Feet
- + Signalized Access To Site
- + Current Tenant's Lease Expires November 2024
- + Site May Acomodate Wide Variety of Uses