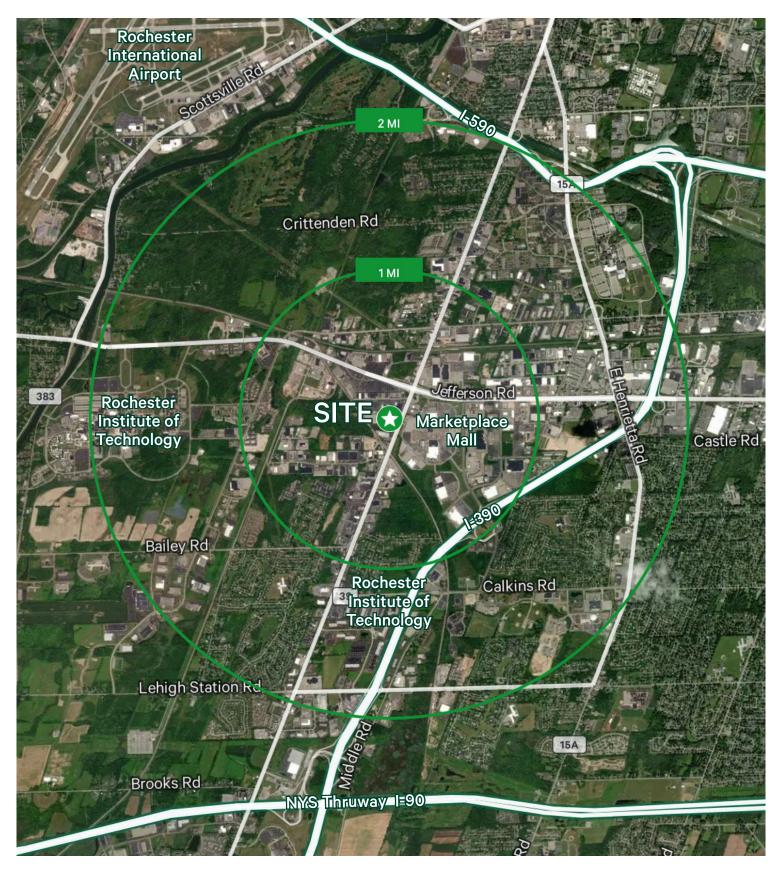

## **Offering Overview**

3441 W Henrietta Rd presents a unique opportunity to lease or purchase property located in a submarket that is home to large concentrations of retail, flex and industrial development. Consisting of a 114,205 square foot building on 14.91 acres of land, the site shares a light with Marketplace Mall and the University of Rochester Medical Center's recently opened \$240 million, 330,00sf orthopedic campus. The current tenant's lease expires in November 2024 and the owner will consider all possibilities for the future use of the property including a full redevelopment.

#### **Industrial Space**

3441 W Henrietta Rd | Henrietta, NY 14623

#### Industrial Space 3441 W Henrietta Rd | Henrietta, NY 14623