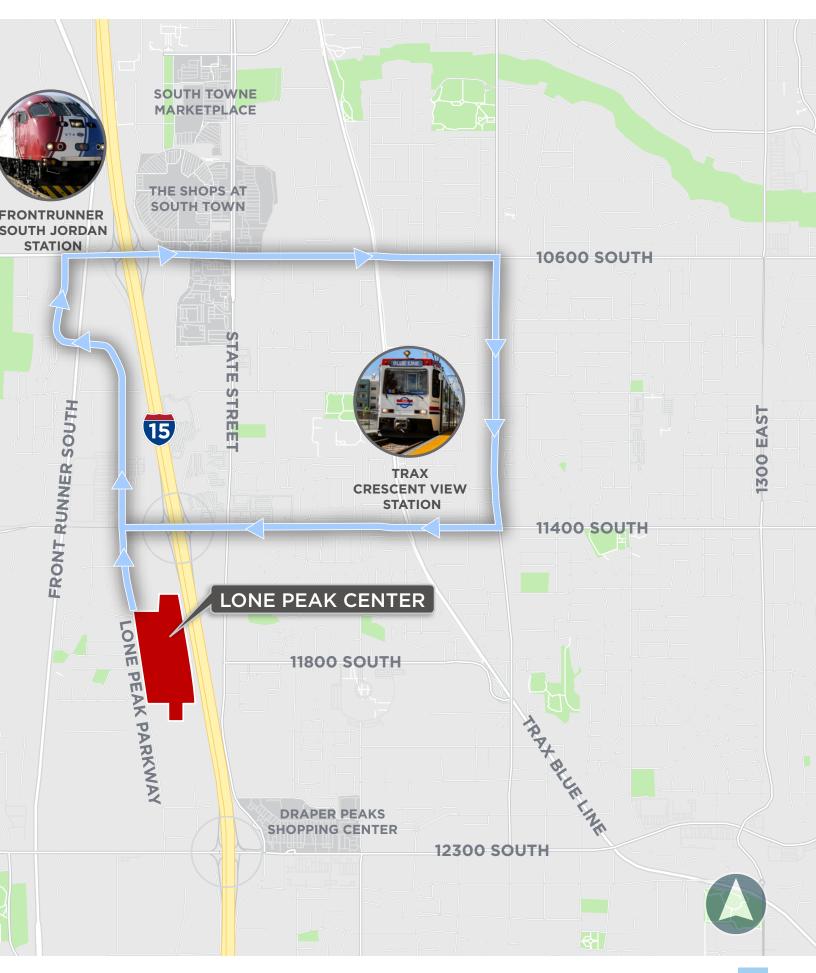

# LONE PEAK CENTER CAMPUS

Lone Peak Corporate Center is conveniently located within the Southern Salt Lake Valley, providing easy access to/from Salt Lake City and Provo areas. Highly visible, easily accessible from Interstate 15 via two prominent exits. Situated minutes north of the I-15/ Bangerter Highway interchange and accessible to nearby Frontrunner and TRAX stops via campus-provided shuttle, providing efficient connectivity to the Salt Lake City International Airport, the CBD, recreation areas and Utah County to the South.

## SHUTTLE SERVICE & LOCAL AREA

Complimentary shuttle service is available to all *Lone Peak Center Campus* tenants. This services provides regular service from the Campus to the South Jordan Front Runner Station and the Crescent View Trax Station. Just look for the blue shuttle.

With The Shops at South Town to the North, and Draper Peaks Shopping Center to the South, *Lone Peak Center Campus* is located near several shopping, dining, and entertainment destinations. Mulligan's Golf Course, and the Living Planet Aquarium are also located in close proximity to the campus.