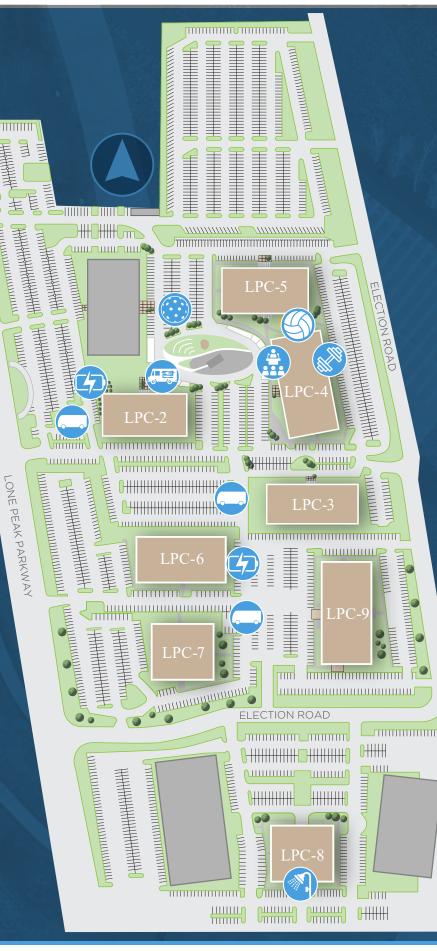

#### PROPERTY FEATURES:

- Available Suites Range From 6,000 RSF 63,000+ RSF
- Full Floor Opportunity
- \$28.50 \$29.50 / SF, Full Service
- 5/1,000 parking ratio available
- Building Exterior Signage Available to Qualified Tenants
- Superior Access to I-15 Via 114<sup>th</sup> and 123<sup>rd</sup> South
- Multimodal Shuttle Service to and from TRAX and FrontRunner

## AMENITIES

- On-Campus E-Charging Stations
- Newly Remodeled Interior Lobbies
- New Central 'Park' with an Outdoor Assembly and Eating Area
- High Density Infrastructure
- Volleyball and Pickleball Courts
- Fitness Center with Lockers and Showers

| level volleyball Court | Fitness Center   |
|------------------------|------------------|
| Conference Center      | Shuttle Stop     |
| 💮 Pickleball           | Showers          |
| Food Trucks            | Charging Station |
|                        |                  |