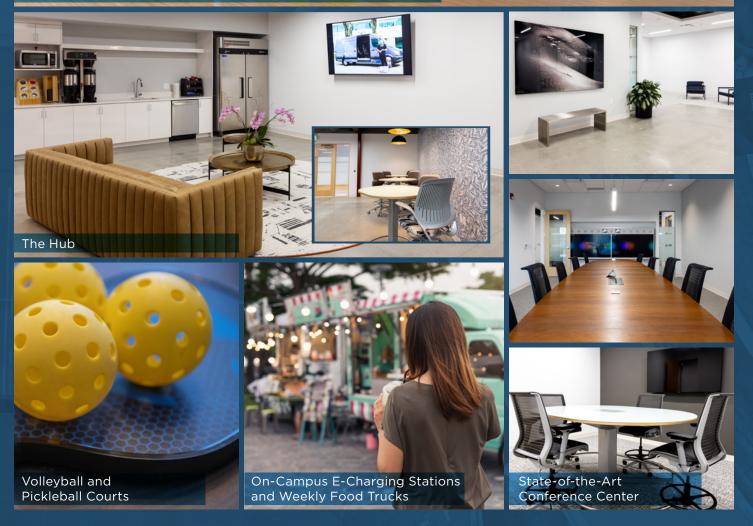

## AMENITIES

- On-Campus E-Charging Stations
- Newly Remodeled Interior Lobbies
- New Central 'Park' with an Outdoor Assembly and Eating Area
- High Density Infrastructure
- Volleyball and Pickleball Courts
- Fitness Center with Lockers and Showers

| level volleyball Court | Fitness Center   |
|------------------------|------------------|
| Conference Center      | Shuttle Stop     |
| 💮 Pickleball           | Showers          |
| Food Trucks            | Charging Station |
|                        |                  |