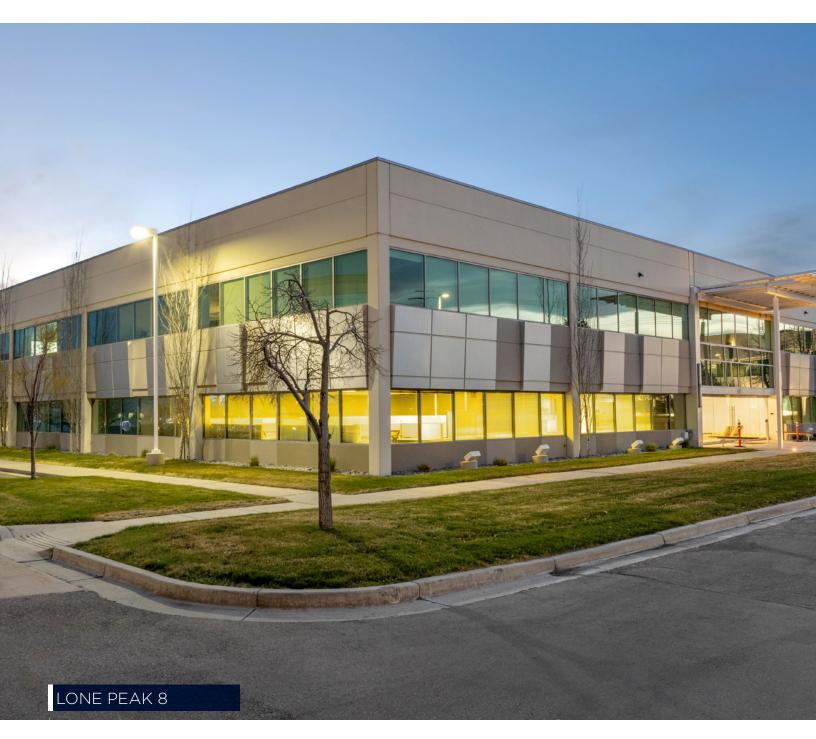

# LONE PEAK CENTER CAMPUS

Lone Peak Corporate Center is conveniently located within the Southern Salt Lake Valley, providing easy access to/from Salt Lake City and Provo areas. Highly visible, easily accessible from Interstate 15 via two prominent exits. Situated minutes north of the I-15/ Bangerter Highway interchange and accessible to nearby Frontrunner and TRAX stops via campus-provided shuttle, providing efficient connectivity to the Salt Lake City International Airport, the CBD, recreation areas and Utah County to the South.

#### PROPERTY FEATURES:

- Available Suites Range From 6,000 RSF 63,000+ RSF
- Full Floor Opportunity
- \$28.50 \$29.50 / SF, Full Service
- 5/1,000 parking ratio available
- Building Exterior Signage Available to Qualified Tenants
- Superior Access to I-15 Via 114<sup>th</sup> and 123<sup>rd</sup> South
- Multimodal Shuttle Service to and from TRAX and FrontRunner