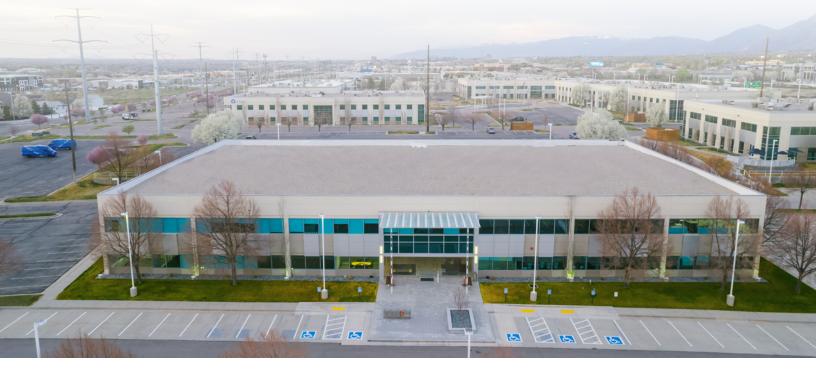

# LONE PEAK CENTER CAMPUS

Lone Peak Corporate Center is conveniently located within the Southern Salt Lake Valley, providing easy access to/from Salt Lake City and Provo areas. Highly visible, easily accessible from Interstate 15 via two prominent exits. Situated minutes north of the I-15/ Bangerter Highway interchange and accessible to nearby Frontrunner and TRAX stops via campus-provided shuttle, providing efficient connectivity to the Salt Lake City International Airport, the CBD, recreation areas and Utah County to the South.

#### PROPERTY FEATURES:

- Available Suites Range From 6,000 RSF 63,000+ RSF
- Full Floor Opportunity
- \$28.50 \$29.50 / SF, Full Service
- 5/1,000 parking ratio available
- Building Exterior Signage Available to Qualified Tenants
- Superior Access to I-15 Via 114<sup>th</sup> and 123<sup>rd</sup> South
- Multimodal Shuttle Service to and from TRAX and FrontRunner