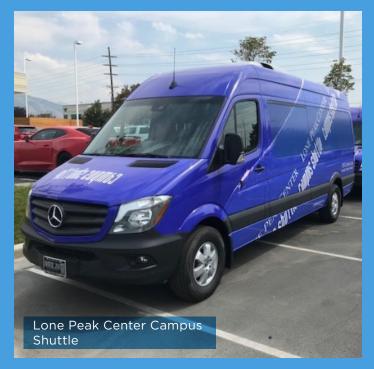

## SHUTTLE SERVICE & LOCAL AREA

Complimentary shuttle service is available to all *Lone Peak Center Campus* tenants. This services provides regular service from the Campus to the South Jordan Front Runner Station and the Crescent View Trax Station. Just look for the blue shuttle.