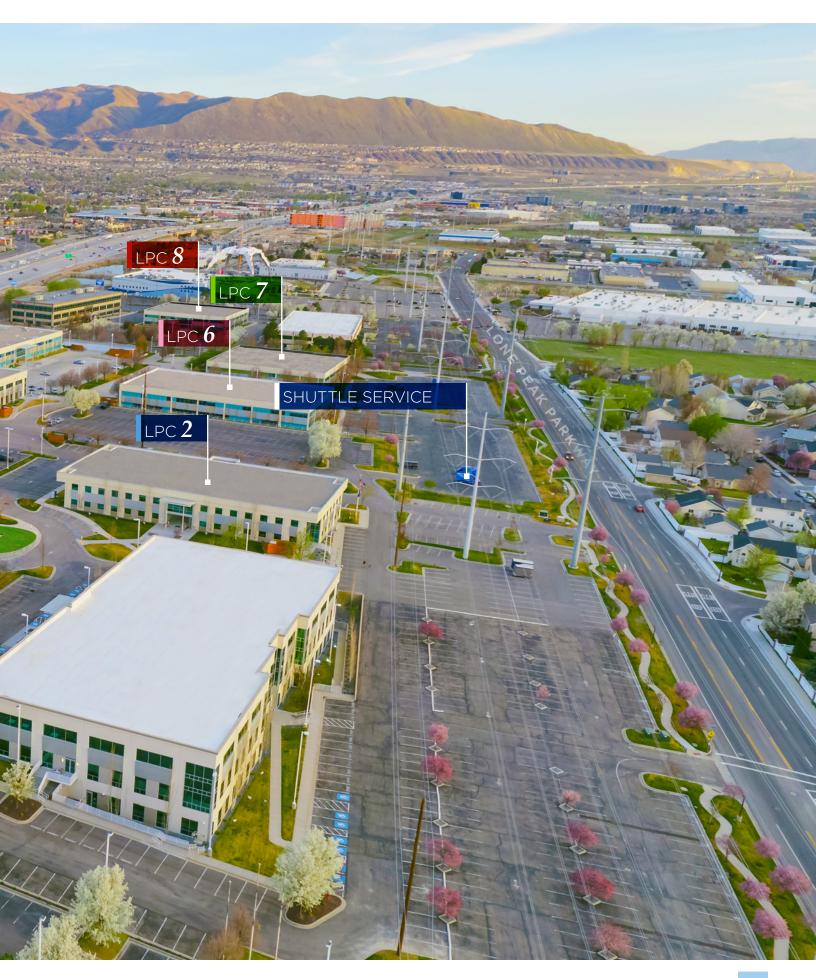

## SHUTTLE SERVICE & LOCAL AREA

Complimentary shuttle service is available to all *Lone Peak Center Campus* tenants. This services provides regular service from the Campus to the South Jordan Front Runner Station and the Crescent View Trax Station. Just look for the blue shuttle.

With The Shops at South Town to the North, and Draper Peaks Shopping Center to the South, *Lone Peak Center Campus* is located near several shopping, dining, and entertainment destinations. Mulligan's Golf Course, and the Living Planet Aquarium are also located in close proximity to the campus.