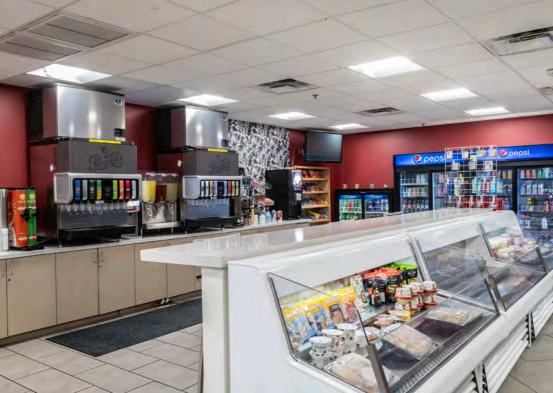

- Onsite fully equipped fitness center
- Onsite cafe'
- Outdoor break area with a ping pont table and corn hole
- 10-person conference facility
- Freight elevator and loading dock
- Two-story atrium lobby
- Onsite engineer
- Wi-Fi connected throughout the building