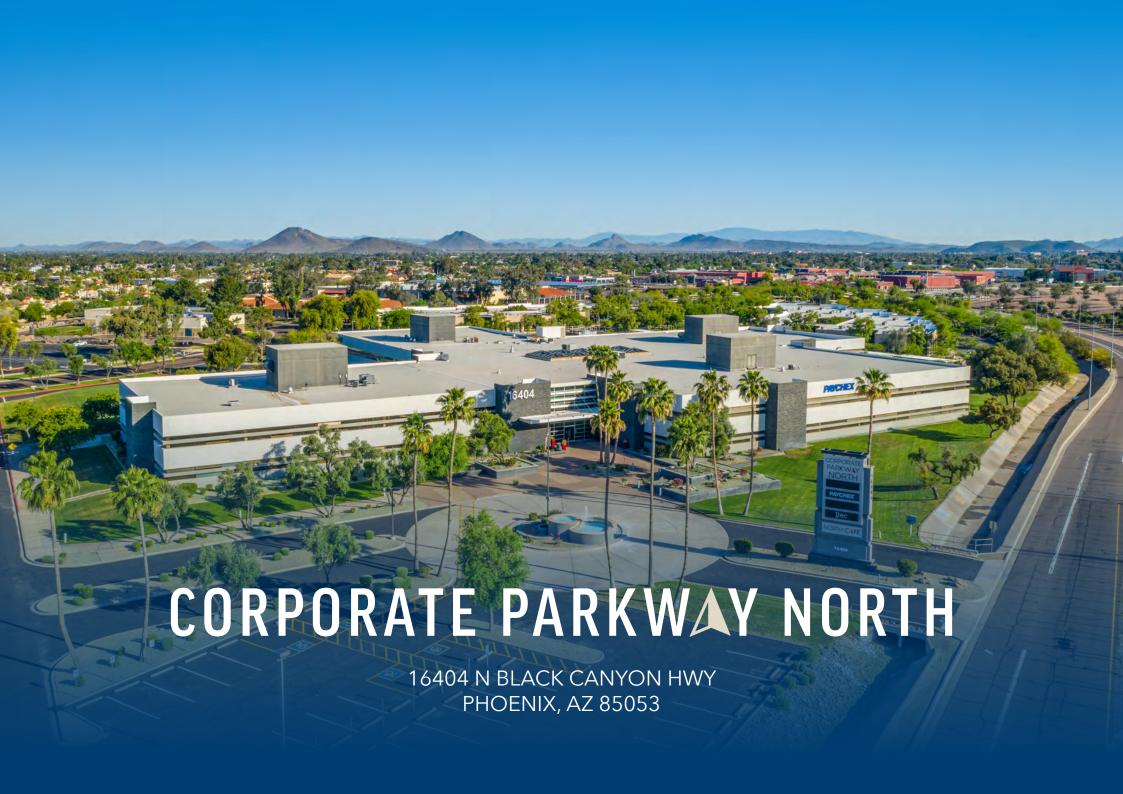

## CORPORATE PARKWAY NORTH

**PROPERTY SIZE** 226,752 RSF

## Welcome to **CORPORATE PARKWAY NORTH**

Corporate Parkway North has unparalleled access to everything the valley has to offer. Located adjacent to the 1-17 freeway, offering easy access to nearby residential amenities and retail.