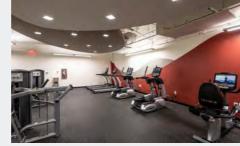

- Onsite fully equipped fitness center
- Onsite cafe'
- Outdoor break area with a ping pont table and corn hole
- 10-person conference facility
- Freight elevator and loading dock
- Two-story atrium lobby
- Onsite engineer
- Wi-Fi connected throughout the building