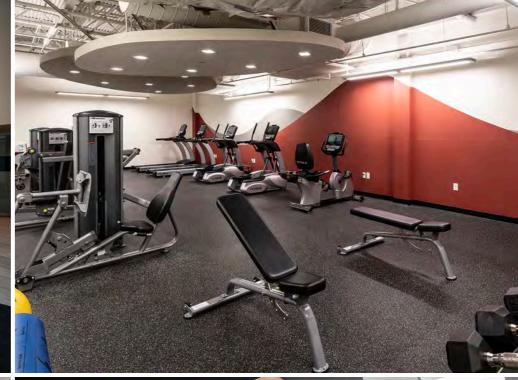

- Onsite fully equipped fitness center
- Onsite cafe'
- Outdoor break area with a ping pont table and corn hole
- 10-person conference facility
- Freight elevator and loading dock
- Two-story atrium lobby
- Onsite engineer
- Wi-Fi connected throughout the building