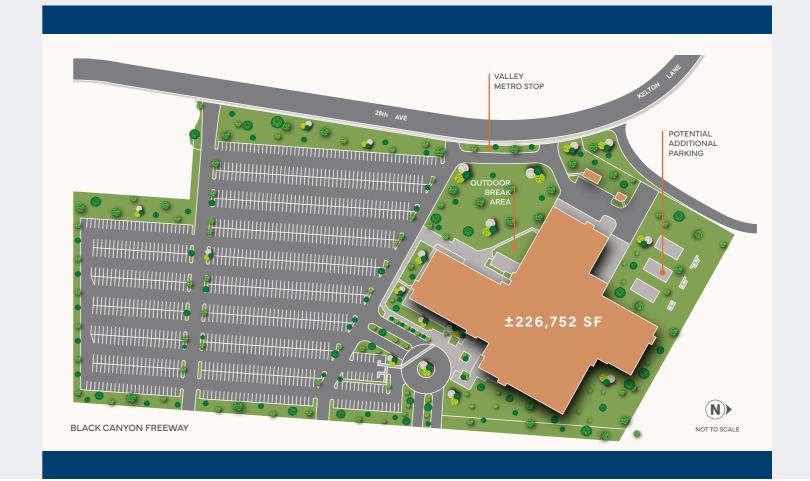

## CORPORATE PARKWAY NORTH

**PROPERTY SIZE** 226,752 RSF

## Welcome to **CORPORATE PARKWAY NORTH**

Corporate Parkway North has unparalleled access to everything the valley has to offer. Located adjacent to the 1-17 freeway, offering easy access to nearby residential amenities and retail.