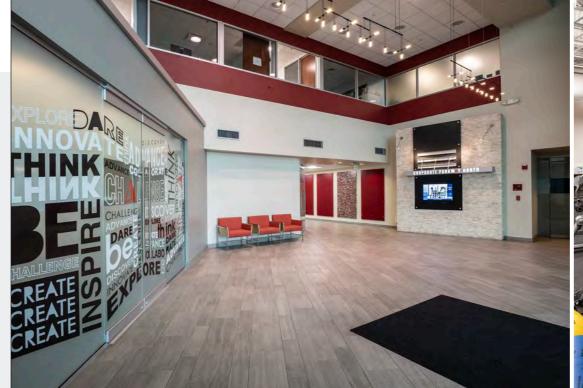

- Onsite fully equipped fitness center
- Onsite cafe'
- Outdoor break area with a ping pont table and corn hole
- 10-person conference facility
- Freight elevator and loading dock
- Two-story atrium lobby
- Onsite engineer
- Wi-Fi connected throughout the building