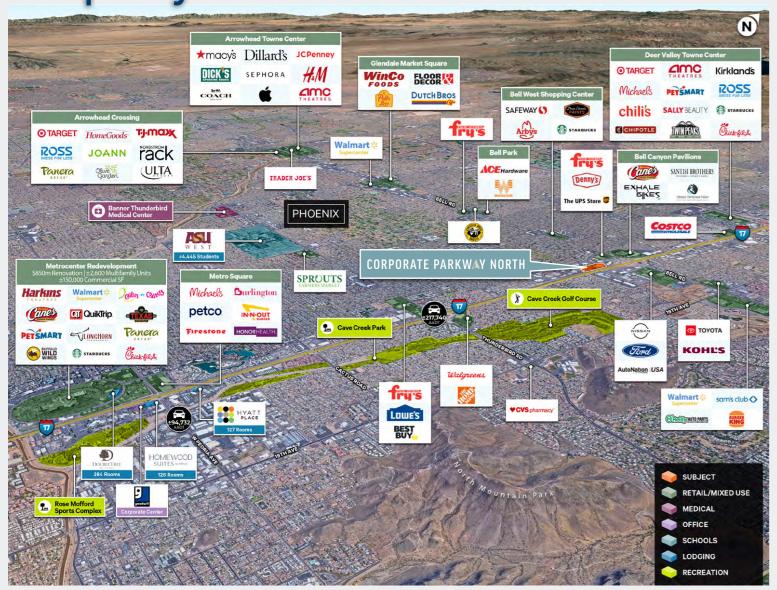

# Property **LOCATION**

### WITHIN A 20-MINUTE DRIVE:

RETAIL 365

#### **VENUES**

P83, State Farm Stadium, Desert Diamond Arena

APARTMENTS 207,000 Units