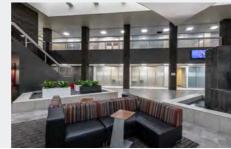

- Onsite fully equipped fitness center
- Onsite cafe'
- Outdoor break area with a ping pont table and corn hole
- 10-person conference facility
- Freight elevator and loading dock
- Two-story atrium lobby
- Onsite engineer
- Wi-Fi connected throughout the building