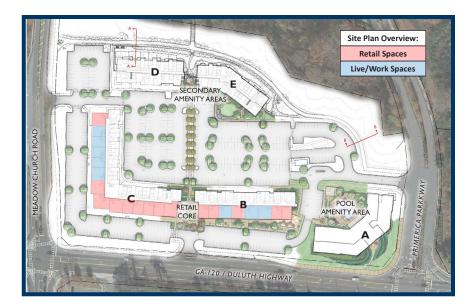

## PROPERTY DETAILS

- Beautiful new construction located within Legacy Park, mixed-use SUGARLOAF WALK includes almost 30,000 SF of retail along with 302 apartment units having an estimated 800 residents onsite
- Primerica, Inc. (NYSE: PRI) corporate HQ is also within Legacy Park and employs almost 2,900 people
- Within walking distance to the Gas South District and Arena which draws over 1.1 million visitors per year
- Sugarloaf Country Club within 1 mile has almost 1,000 homes valued from \$600,000 to \$4,000,000
- Strong demographics include Daytime Employment within 3 miles of 57,757 people
- Excellent ingress & egress on Duluth Highway and Meadow Church Road; easy access to Exit 107 on I-85 which averages 170,000 vehicles per day