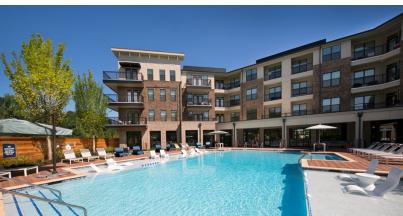

## PROPERTY DETAILS

- Beautiful new construction located within Legacy Park, mixed-use SUGARLOAF WALK includes almost 30,000 SF of retail along with 302 apartment units having an estimated 800 residents onsite
- Primerica, Inc. (NYSE: PRI) corporate HQ is also within Legacy Park and employs almost 2,900 people
- Within walking distance to the Gas South District and Arena which draws over 1.1 million visitors per year
- Sugarloaf Country Club within 1 mile has almost 1,000 homes valued from \$600,000 to \$4,000,000
- Strong demographics include Daytime Employment within 3 miles of 57,757 people
- Excellent ingress & egress on Duluth Highway and Meadow Church Road; easy access to Exit 107 on I-85 which averages 170,000 vehicles per day