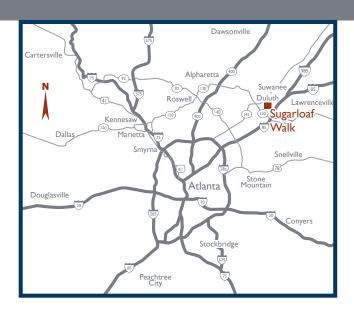

ETAIL

2200 DULUTH HIGHWAY, DULUTH, GA 30097









## PROPERTY DETAILS

- Beautiful new construction located within Legacy Park, mixed-use SUGARLOAF WALK includes almost 30,000 SF of retail along with 302 apartment units having an estimated 800 residents onsite
- Primerica, Inc. (NYSE: PRI) corporate HQ is also within Legacy Park and employs almost 2,900 people
- Within walking distance to the Gas South District and Arena which draws over 1.1 million visitors per year
- Sugarloaf Country Club within 1 mile has almost 1,000 homes valued from \$600,000 to \$4,000,000
- Strong demographics include Daytime Employment within 3 miles of 57,757 people
- Excellent ingress & egress on Duluth Highway and Meadow Church Road; easy access to Exit 107 on I-85 which averages 170,000 vehicles per day





BrandProperties.com 770.476.4801

# SUGARLOAF WALK RETAIL

2200 DULUTH HIGHWAY, DULUTH, GA 30097



## TRAFFIC COUNTS

Duluth Hwy. 120 18,100 VPD Sugarloaf Pkwy. 44,900 VPD I-85 170,000 VPD

### **DEMOGRAPHICS**

|                    | I mile    | 3 miles   | 5 miles   |
|--------------------|-----------|-----------|-----------|
| Population         | 7,700     | 91,225    | 243,021   |
| Average HH Income  | \$131,437 | \$87,886  | \$85,748  |
| Median Home Value  | \$766,903 | \$265,920 | \$244,467 |
| Daytime Employment | 14,376    | 57,757    | 116,324   |

#### **GPS COORDINATES**

Lat. 33.9780934 Long. -84.1002383



## Michael Walker, CRRP, CLS

Vice President, Leasing

mwalker@BrandProperties.com

770.623.2080 Direct | 401.480.0863 Mobile

## **Brian W. Smith**

Executive Vice