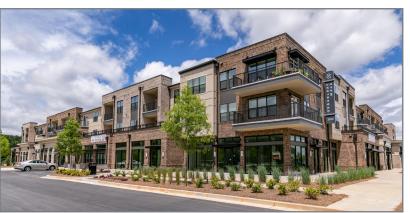

# SUGARLOAF WALK RETAIL

2200 DULUTH HIGHWAY, DULUTH, GA 30097

## PROPERTY DETAILS

- Beautiful new construction located within Legacy Park, mixed-use SUGARLOAF WALK includes almost 30,000 SF of retail along with 302 apartment units having an estimated 800 residents onsite
- Primerica, Inc. (NYSE: PRI) corporate HQ is also within Legacy Park and employs almost 2,900 people
- Within walking distance to the Gas South District and Arena which draws over 1.1 million visitors per year
- Sugarloaf Country Club within 1 mile has almost 1,000 homes valued from \$600,000 to \$4,000,000
- Strong demographics include Daytime Employment within 3 miles of 57,757 people
- Excellent ingress & egress on Duluth Highway and Meadow Church Road; easy access to Exit 107 on I-85 which averages 170,000 vehicles per day