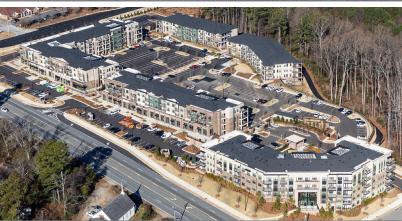

## PROPERTY DETAILS

- Beautiful new construction located within Legacy Park, mixed-use SUGARLOAF WALK includes almost 30,000 SF of retail along with 302 apartment units having an estimated 800 residents onsite
- Primerica, Inc. (NYSE: PRI) corporate HQ is also within Legacy Park and employs almost 2,900 people
- Within walking distance to the Gas South District and Arena which draws over 1.1 million visitors per year
- Sugarloaf Country Club within 1 mile has almost 1,000 homes valued from \$600,000 to \$4,000,000
- Strong demographics include Daytime Employment within 3 miles of 57,757 people
- Excellent ingress & egress on Duluth Highway and Meadow Church Road; easy access to Exit 107 on I-85 which averages 170,000 vehicles per day