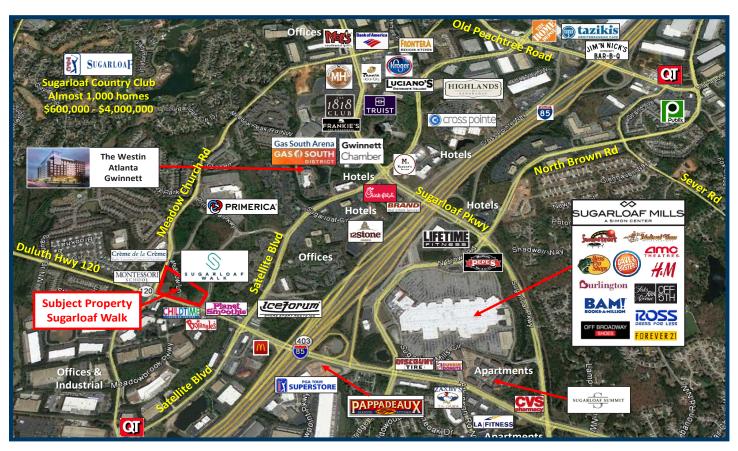

## PROPERTY DETAILS

- Beautiful new construction located within Legacy Park, mixed-use SUGARLOAF WALK includes almost 30,000 SF of retail along with 302 apartment units having an estimated 800 residents onsite
- Primerica, Inc. (NYSE: PRI) corporate HQ is also within Legacy Park and employs almost 2,900 people
- Within walking distance to the Gas South District and Arena which draws over 1.1 million visitors per year
- Sugarloaf Country Club within 1 mile has almost 1,000 homes valued from \$600,000 to \$4,000,000
- Strong demographics include Daytime Employment within 3 miles of 57,757 people
- Excellent ingress & egress on Duluth Highway and Meadow Church Road; easy access to Exit 107 on I-85 which averages 170,000 vehicles per day

## TRAFFIC COUNTS

Duluth Hwy. 120 18,100 VPD Sugarloaf Pkwy. 44,900 VPD I-85 170,000 VPD