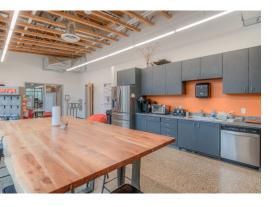

#### Suite Highlights:

Sublease may include use of some existing furniture- to be clarified with listing broker.

Breakroom shared with neighboring tenant, Steele Associates Architects.

In-suite layout includes large open office space, board room, conference room, two conversation (phone booth style) rooms and a small storage area. Two glass garage doors provide natural light and convenient access for easy loading/unloading.