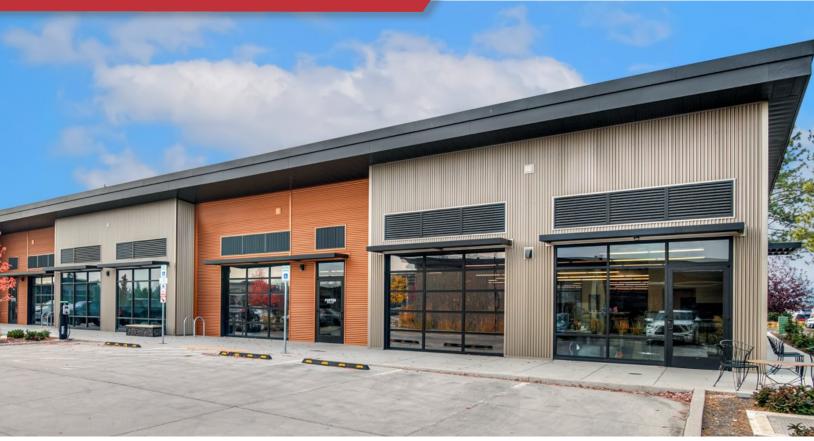

2738 NW Potts Ct, Suite 120 | Bend, OR 97703

Located in District 2 East, a multi-phased office campus development owned and operated by development powerhouses, Brooks Resources Inc and Taylor Development LLC. Hotspot for entrepreneurial companies with a focus on collaboration within the campus community.

Well-parked and well-located with nearby housing, schools, restaurants, medical and daily services within walking distance.

Master lease expires 12/31/2026. Available for sublease immediately.

\*NNNs include all utilities and in-suite janitorial. Subtenant responsible for data/telecom.