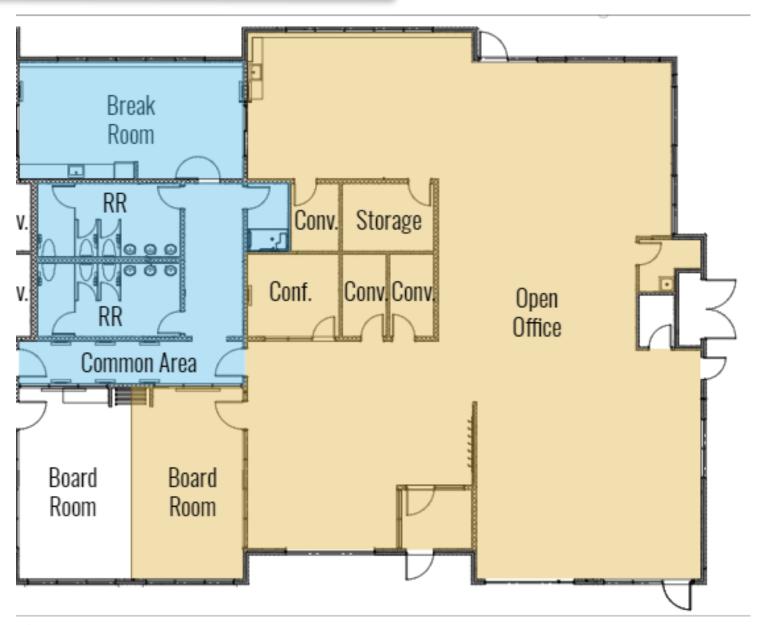

#### Creative/Tech Office in District 2

Industrial chic office layout designed for high-performing tech and innovation sectors. Ideal for creative and non-traditional tenants seeking to attract key talent through providing highly-amenitized and functional space layout. Excellent natural lighting, and space utilization with open concept work stations and private office/meeting rooms. (See floor plan on Page 2.)

#### Suite Highlights:

Sublease may include use of some existing furniture- to be clarified with listing broker.

Breakroom shared with neighboring tenant, Steele Associates Architects.

In-suite layout includes large open office space, board room, conference room, two conversation (phone booth style) rooms and a small storage area. Two glass garage doors provide natural light and convenient access for easy loading/unloading.