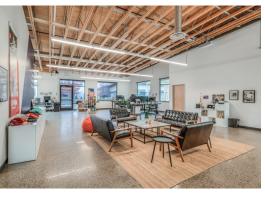

#### Creative/Tech Office in District 2

Industrial chic office layout designed for high-performing tech and innovation sectors. Ideal for creative and non-traditional tenants seeking to attract key talent through providing highly-amenitized and functional space layout. Excellent natural lighting, and space utilization with open concept work stations and private office/meeting rooms. (See floor plan on Page 2.)

#### Suite Highlights:

Sublease may include use of some existing furniture- to be clarified with listing broker.

Breakroom shared with neighboring tenant, Steele Associates Architects.

In-suite layout includes large open office space, board room, conference room, two conversation (phone booth style) rooms and a small storage area. Two glass garage doors provide natural light and convenient access for easy loading/unloading.