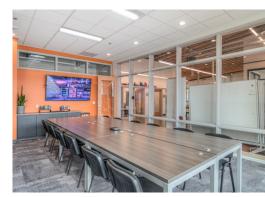

#### Suite Highlights:

Sublease may include use of some existing furniture- to be clarified with listing broker.

Breakroom shared with neighboring tenant, Steele Associates Architects.

In-suite layout includes large open office space, board room, conference room, two conversation (phone booth style) rooms and a small storage area. Two glass garage doors provide natural light and convenient access for easy loading/unloading.