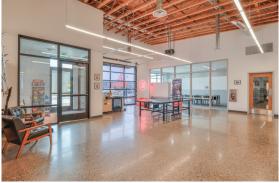

#### Creative/Tech Office in District 2

Industrial chic office layout designed for high-performing tech and innovation sectors. Ideal for creative and non-traditional tenants seeking to attract key talent through providing highly-amenitized and functional space layout. Excellent natural lighting, and space utilization with open concept work stations and private office/meeting rooms. (See floor plan on Page 2.)

#### Suite Highlights:

Sublease may include use of some existing furniture- to be clarified with listing broker.

Breakroom shared with neighboring tenant, Steele Associates Architects.

In-suite layout includes large open office space, board room, conference room, two conversation (phone booth style) rooms and a small storage area. Two glass garage doors provide natural light and convenient access for easy loading/unloading.