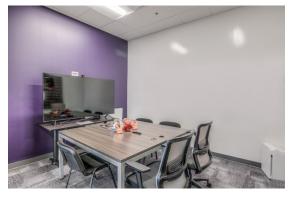

#### Suite Highlights:

Sublease may include use of some existing furniture- to be clarified with listing broker.

Breakroom shared with neighboring tenant, Steele Associates Architects.

In-suite layout includes large open office space, board room, conference room, two conversation (phone booth style) rooms and a small storage area. Two glass garage doors provide natural light and convenient access for easy loading/unloading.