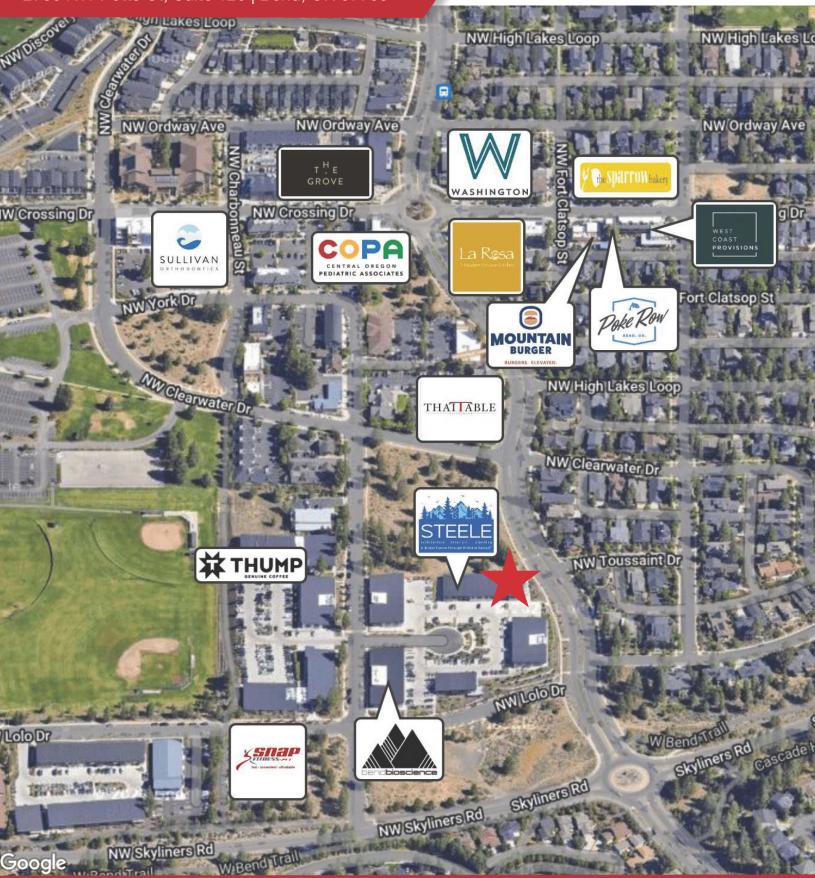

Located in District 2 East, a multi-phased office campus development owned and operated by development powerhouses, Brooks Resources Inc and Taylor Development LLC. Hotspot for entrepreneurial companies with a focus on collaboration within the campus community.

Well-parked and well-located with nearby housing, schools, restaurants, medical and daily services within walking distance.

Master lease expires 12/31/2026. Available for sublease immediately.

\*NNNs include all utilities and in-suite janitorial. Subtenant responsible for data/telecom.