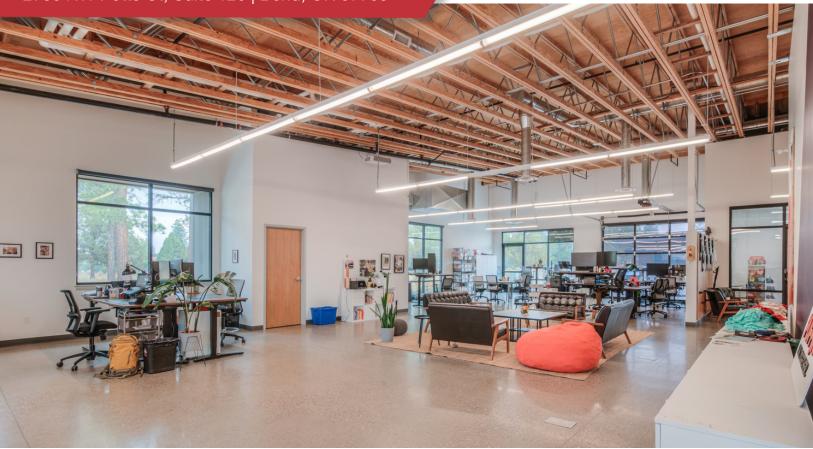

#### Creative/Tech Office in District 2

Industrial chic office layout designed for high-performing tech and innovation sectors. Ideal for creative and non-traditional tenants seeking to attract key talent through providing highly-amenitized and functional space layout. Excellent natural lighting, and space utilization with open concept work stations and private office/meeting rooms. (See floor plan on Page 2.)

#### Suite Highlights:

Sublease may include use of some existing furniture- to be clarified with listing broker.

Breakroom shared with neighboring tenant, Steele Associates Architects.

In-suite layout includes large open office space, board room, conference room, two conversation (phone booth style) rooms and a small storage area. Two glass garage doors provide natural light and convenient access for easy loading/unloading.