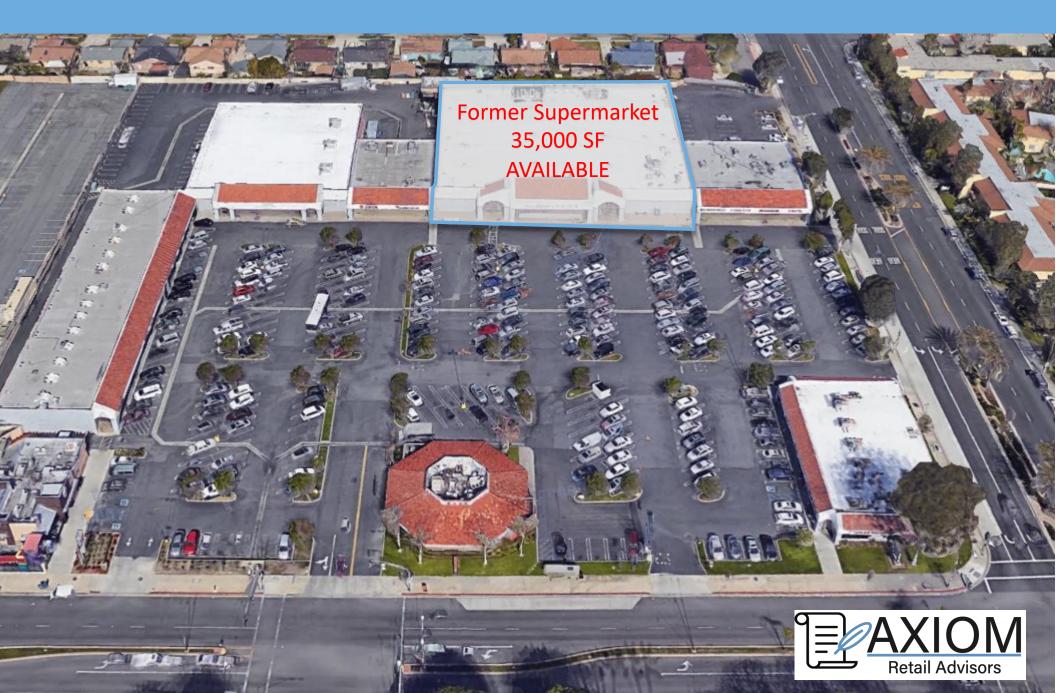

## 12565 E. Carson St. Hawaiian Gardens, CA

#### Property Highlights:

Thelm

La Pa

Walker

Lincoln Ave

Orange Ave

Ball Rd Cypress

Newr

Karer

Palma

a Luna Dr

- 35,000 SF Former Supermarket for lease
- Pylon Signage available
- Easily accessible from the 605 and 91 Freeways
- Dense, in-fill demographics
- Affluent household incomes
- High Daytime Population with approximately 29,900 workers in a 2 mile radius