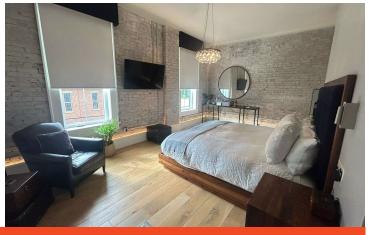

#### **Property Highlights**

- All units consist of king sized bed outfitted with Egyptian cotton linens, refrigerator, coffee maker, walk in shower, double vanity, separate water closet, smart tv, closet and luggage area.
- Deluxe King Suite Offers: Open concept large studio with full kitchen, bar with 6 barstool, seating area with sofa and 2 large lounge chairs, smart TV with surround sound, work area and sleeping area. A separate bathroom is equipped with double sinks, walk in shower, separate water closet and plenty of space to store your luggage and belongings within the large closet.
- Street parking directly in front of units are available as well as a large well lit public parking lot behind property.
- Suite 202 and Suite 203 offer similar floor plans with the same amenities.
- 2 Washers and dryers available on second floor.
- Lower level space also included and great for overflow storage.

### Lounge Photos