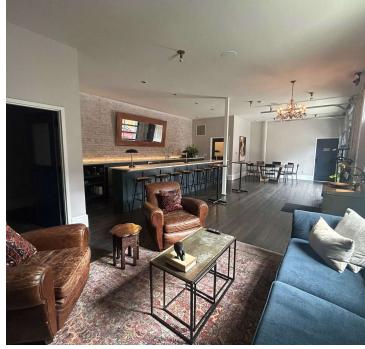

### Lounge Photos

#### **Property Highlights**

- All units consist of king sized bed outfitted with Egyptian cotton linens, refrigerator, coffee maker, walk in shower, double vanity, separate water closet, smart tv, closet and luggage area.
- Deluxe King Suite Offers: Open concept large studio with full kitchen, bar with 6 barstool, seating area with sofa and 2 large lounge chairs, smart TV with surround sound, work area and sleeping area. A separate bathroom is equipped with double sinks, walk in shower, separate water closet and plenty of space to store your luggage and belongings within the large closet.
- Street parking directly in front of units are available as well as a large well lit public parking lot behind property.
- Suite 202 and Suite 203 offer similar floor plans with the same amenities.
- 2 Washers and dryers available on second floor.
- Lower level space also included and great for overflow storage.