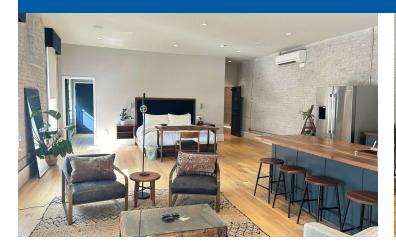

#### **Property Overview**

Introducing an exceptional turnkey investment opportunity! This historic 3,400 SF building, originally constructed in 1900, has been thoughtfully renovated in 2021 and now offers three versatile Airbnb units on the second floor with lounge area on main level which can also be rented out as event space hosting parties with up to 25 guests. Property is sold turnkey with all high-end furnishings and linens to transfer. With the property's prime location, coupled with its rich history and modern upgrades, presents a compelling chance to capitalize on the thriving market. Don't miss the chance to acquire this remarkable asset with endless potential.

#### **Property Highlights**

- All units consist of king sized bed outfitted with Egyptian cotton linens, refrigerator, coffee maker, walk in shower, double vanity, separate water closet, smart tv, closet and luggage area.
- Deluxe King Suite Offers: Open concept large studio with full kitchen, bar with 6 barstool, seating area with sofa and 2 large lounge chairs, smart TV with surround sound, work area and sleeping area. A separate bathroom is equipped with double sinks, walk in shower, separate water closet and plenty of space to store your luggage and belongings within the large closet.
- Street parking directly in front of units are available as well as a large well lit public parking lot behind property.
- Suite 202 and Suite 203 offer similar floor plans with the same amenities.
- 2 Washers and dryers available on second floor.
- Lower level space also included and great for overflow storage.