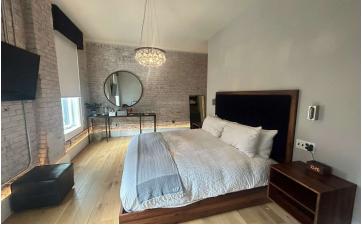

#### **Property Highlights**

- All units consist of king sized bed outfitted with Egyptian cotton linens, refrigerator, coffee maker, walk in shower, double vanity, separate water closet, smart tv, closet and luggage area.
- Deluxe King Suite Offers: Open concept large studio with full kitchen, bar with 6 barstool, seating area with sofa and 2 large lounge chairs, smart TV with surround sound, work area and sleeping area. A separate bathroom is equipped with double sinks, walk in shower, separate water closet and plenty of space to store your luggage and belongings within the large closet.
- Street parking directly in front of units are available as well as a large well lit public parking lot behind property.
- Suite 202 and Suite 203 offer similar floor plans with the same amenities.
- 2 Washers and dryers available on second floor.
- Lower level space also included and great for overflow storage.