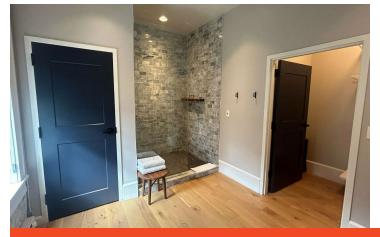

#### **Property Highlights**

- All units consist of king sized bed outfitted with Egyptian cotton linens, refrigerator, coffee maker, walk in shower, double vanity, separate water closet, smart tv, closet and luggage area.
- Deluxe King Suite Offers: Open concept large studio with full kitchen, bar with 6 barstool, seating area with sofa and 2 large lounge chairs, smart TV with surround sound, work area and sleeping area. A separate bathroom is equipped with double sinks, walk in shower, separate water closet and plenty of space to store your luggage and belongings within the large closet.
- Street parking directly in front of units are available as well as a large well lit public parking lot behind property.
- Suite 202 and Suite 203 offer similar floor plans with the same amenities.
- 2 Washers and dryers available on second floor.
- Lower level space also included and great for overflow storage.