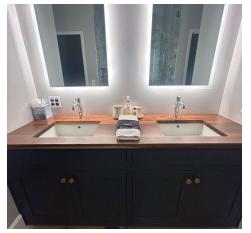

#### **Property Highlights**

- All units consist of king sized bed outfitted with Egyptian cotton linens, refrigerator, coffee maker, walk in shower, double vanity, separate water closet, smart tv, closet and luggage area.
- Deluxe King Suite Offers: Open concept large studio with full kitchen, bar with 6 barstool, seating area with sofa and 2 large lounge chairs, smart TV with surround sound, work area and sleeping area. A separate bathroom is equipped with double sinks, walk in shower, separate water closet and plenty of space to store your luggage and belongings within the large closet.
- Street parking directly in front of units are available as well as a large well lit public parking lot behind property.
- Suite 202 and Suite 203 offer similar floor plans with the same amenities.
- 2 Washers and dryers available on second floor.
- Lower level space also included and great for overflow storage.