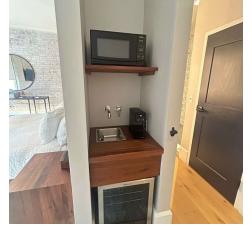

#### **Property Highlights**

- All units consist of king sized bed outfitted with Egyptian cotton linens, refrigerator, coffee maker, walk in shower, double vanity, separate water closet, smart tv, closet and luggage area.
- Deluxe King Suite Offers: Open concept large studio with full kitchen, bar with 6 barstool, seating area with sofa and 2 large lounge chairs, smart TV with surround sound, work area and sleeping area. A separate bathroom is equipped with double sinks, walk in shower, separate water closet and plenty of space to store your luggage and belongings within the large closet.
- Street parking directly in front of units are available as well as a large well lit public parking lot behind property.
- Suite 202 and Suite 203 offer similar floor plans with the same amenities.
- 2 Washers and dryers available on second floor.
- Lower level space also included and great for overflow storage.