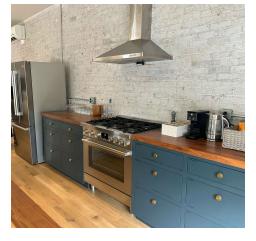

#### **Property Overview**

Introducing an exceptional turnkey investment opportunity! This historic 3,400 SF building, originally constructed in 1900, has been thoughtfully renovated in 2021 and now offers three versatile Airbnb units on the second floor with lounge area on main level which can also be rented out as event space hosting parties with up to 25 guests. Property is sold turnkey with all high-end furnishings and linens to transfer. With the property's prime location, coupled with its rich history and modern upgrades, presents a compelling chance to capitalize on the thriving market. Don't miss the chance to acquire this remarkable asset with endless potential.

#### **Property Highlights**

- All units consist of king sized bed outfitted with Egyptian cotton linens, refrigerator, coffee maker, walk in shower, double vanity, separate water closet, smart tv, closet and luggage area.
- Deluxe King Suite Offers: Open concept large studio with full kitchen, bar with 6 barstool, seating area with sofa and 2 large lounge chairs, smart TV with surround sound, work area and sleeping area. A separate bathroom is equipped with double sinks, walk in shower, separate water closet and plenty of space to store your luggage and belongings within the large closet.
- Street parking directly in front of units are available as well as a large well lit public parking lot behind property.
- Suite 202 and Suite 203 offer similar floor plans with the same amenities.
- 2 Washers and dryers available on second floor.
- Lower level space also included and great for overflow storage.