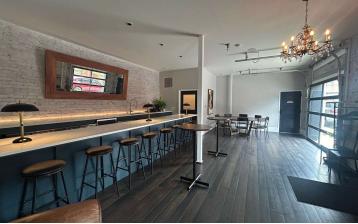

#### **Property Highlights**

- All units consist of king sized bed outfitted with Egyptian cotton linens, refrigerator, coffee maker, walk in shower, double vanity, separate water closet, smart tv, closet and luggage area.
- Deluxe King Suite Offers: Open concept large studio with full kitchen, bar with 6 barstool, seating area with sofa and 2 large lounge chairs, smart TV with surround sound, work area and sleeping area. A separate bathroom is equipped with double sinks, walk in shower, separate water closet and plenty of space to store your luggage and belongings within the large closet.
- Street parking directly in front of units are available as well as a large well lit public parking lot behind property.
- Suite 202 and Suite 203 offer similar floor plans with the same amenities.
- 2 Washers and dryers available on second floor.
- Lower level space also included and great for overflow storage.

### Lounge Photos