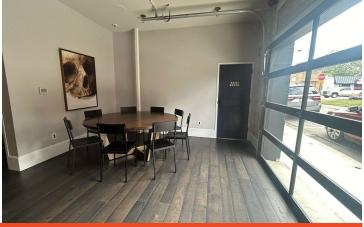

#### **Property Overview**

Introducing an exceptional turnkey investment opportunity! This historic 3,400 SF building, originally constructed in 1900, has been thoughtfully renovated in 2021 and now offers three versatile Airbnb units on the second floor with lounge area on main level which can also be rented out as event space hosting parties with up to 25 guests. Property is sold turnkey with all high-end furnishings and linens to transfer. With the property's prime location, coupled with its rich history and modern upgrades, presents a compelling chance to capitalize on the thriving market. Don't miss the chance to acquire this remarkable asset with endless potential.

#### **Property Highlights**

- All units consist of king sized bed outfitted with Egyptian cotton linens, refrigerator, coffee maker, walk in shower, double vanity, separate water closet, smart tv, closet and luggage area.
- Deluxe King Suite Offers: Open concept large studio with full kitchen, bar with 6 barstool, seating area with sofa and 2 large lounge chairs, smart TV with surround sound, work area and sleeping area. A separate bathroom is equipped with double sinks, walk in shower, separate water closet and plenty of space to store your luggage and belongings within the large closet.
- Street parking directly in front of units are available as well as a large well lit public parking lot behind property.
- Suite 202 and Suite 203 offer similar floor plans with the same amenities.
- 2 Washers and dryers available on second floor.
- Lower level space also included and great for overflow storage.