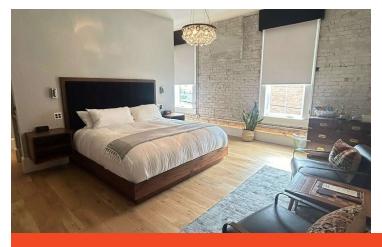

#### **Property Highlights**

- All units consist of king sized bed outfitted with Egyptian cotton linens, refrigerator, coffee maker, walk in shower, double vanity, separate water closet, smart tv, closet and luggage area.
- Deluxe King Suite Offers: Open concept large studio with full kitchen, bar with 6 barstool, seating area with sofa and 2 large lounge chairs, smart TV with surround sound, work area and sleeping area. A separate bathroom is equipped with double sinks, walk in shower, separate water closet and plenty of space to store your luggage and belongings within the large closet.
- Street parking directly in front of units are available as well as a large well lit public parking lot behind property.
- Suite 202 and Suite 203 offer similar floor plans with the same amenities.
- 2 Washers and dryers available on second floor.
- Lower level space also included and great for overflow storage.