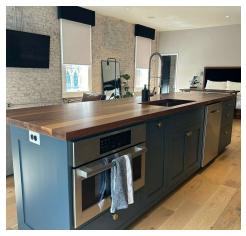

#### **Property Overview**

Introducing an exceptional turnkey investment opportunity! This historic 3,400 SF building, originally constructed in 1900, has been thoughtfully renovated in 2021 and now offers three versatile Airbnb units on the second floor with lounge area on main level which can also be rented out as event space hosting parties with up to 25 guests. Property is sold turnkey with all high-end furnishings and linens to transfer. With the property's prime location, coupled with its rich history and modern upgrades, presents a compelling chance to capitalize on the thriving market. Don't miss the chance to acquire this remarkable asset with endless potential.

#### **Property Highlights**

- All units consist of king sized bed outfitted with Egyptian cotton linens, refrigerator, coffee maker, walk in shower, double vanity, separate water closet, smart tv, closet and luggage area.
- Deluxe King Suite Offers: Open concept large studio with full kitchen, bar with 6 barstool, seating area with sofa and 2 large lounge chairs, smart TV with surround sound, work area and sleeping area. A separate bathroom is equipped with double sinks, walk in shower, separate water closet and plenty of space to store your luggage and belongings within the large closet.
- Street parking directly in front of units are available as well as a large well lit public parking lot behind property.
- Suite 202 and Suite 203 offer similar floor plans with the same amenities.
- 2 Washers and dryers available on second floor.
- Lower level space also included and great for overflow storage.