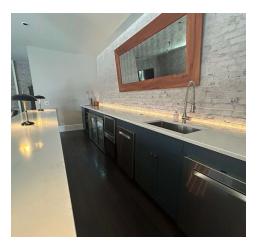

#### **Property Overview**

Introducing an exceptional turnkey investment opportunity! This historic 3,400 SF building, originally constructed in 1900, has been thoughtfully renovated in 2021 and now offers three versatile Airbnb units on the second floor with lounge area on main level which can also be rented out as event space hosting parties with up to 25 guests. Property is sold turnkey with all high-end furnishings and linens to transfer. With the property's prime location, coupled with its rich history and modern upgrades, presents a compelling chance to capitalize on the thriving market. Don't miss the chance to acquire this remarkable asset with endless potential.

#### **Property Highlights**

- All units consist of king sized bed outfitted with Egyptian cotton linens, refrigerator, coffee maker, walk in shower, double vanity, separate water closet, smart tv, closet and luggage area.
- Deluxe King Suite Offers: Open concept large studio with full kitchen, bar with 6 barstool, seating area with sofa and 2 large lounge chairs, smart TV with surround sound, work area and sleeping area. A separate bathroom is equipped with double sinks, walk in shower, separate water closet and plenty of space to store your luggage and belongings within the large closet.
- Street parking directly in front of units are available as well as a large well lit public parking lot behind property.
- Suite 202 and Suite 203 offer similar floor plans with the same amenities.
- 2 Washers and dryers available on second floor.
- Lower level space also included and great for overflow storage.