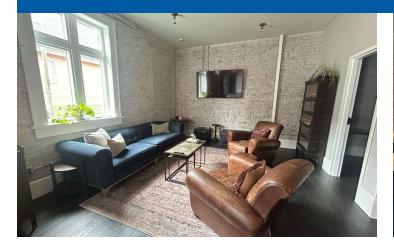

#### **Property Overview**

Introducing an exceptional turnkey investment opportunity! This historic 3,400 SF building, originally constructed in 1900, has been thoughtfully renovated in 2021 and now offers three versatile Airbnb units on the second floor with lounge area on main level which can also be rented out as event space hosting parties with up to 25 guests. Property is sold turnkey with all high-end furnishings and linens to transfer. With the property's prime location, coupled with its rich history and modern upgrades, presents a compelling chance to capitalize on the thriving market. Don't miss the chance to acquire this remarkable asset with endless potential.

#### **Property Highlights**

- All units consist of king sized bed outfitted with Egyptian cotton linens, refrigerator, coffee maker, walk in shower, double vanity, separate water closet, smart tv, closet and luggage area.
- Deluxe King Suite Offers: Open concept large studio with full kitchen, bar with 6 barstool, seating area with sofa and 2 large lounge chairs, smart TV with surround sound, work area and sleeping area. A separate bathroom is equipped with double sinks, walk in shower, separate water closet and plenty of space to store your luggage and belongings within the large closet.
- Street parking directly in front of units are available as well as a large well lit public parking lot behind property.
- Suite 202 and Suite 203 offer similar floor plans with the same amenities.
- 2 Washers and dryers available on second floor.
- Lower level space also included and great for overflow storage.