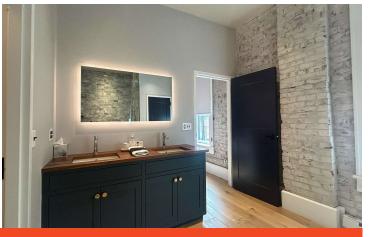

#### **Property Highlights**

- All units consist of king sized bed outfitted with Egyptian cotton linens, refrigerator, coffee maker, walk in shower, double vanity, separate water closet, smart tv, closet and luggage area.
- Deluxe King Suite Offers: Open concept large studio with full kitchen, bar with 6 barstool, seating area with sofa and 2 large lounge chairs, smart TV with surround sound, work area and sleeping area. A separate bathroom is equipped with double sinks, walk in shower, separate water closet and plenty of space to store your luggage and belongings within the large closet.
- Street parking directly in front of units are available as well as a large well lit public parking lot behind property.
- Suite 202 and Suite 203 offer similar floor plans with the same amenities.
- 2 Washers and dryers available on second floor.
- Lower level space also included and great for overflow storage.