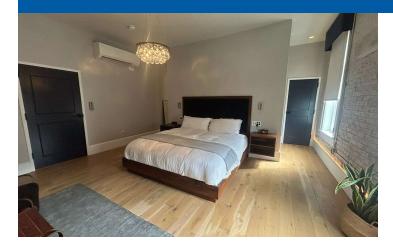

#### **Property Highlights**

- All units consist of king sized bed outfitted with Egyptian cotton linens, refrigerator, coffee maker, walk in shower, double vanity, separate water closet, smart tv, closet and luggage area.
- Deluxe King Suite Offers: Open concept large studio with full kitchen, bar with 6 barstool, seating area with sofa and 2 large lounge chairs, smart TV with surround sound, work area and sleeping area. A separate bathroom is equipped with double sinks, walk in shower, separate water closet and plenty of space to store your luggage and belongings within the large closet.
- Street parking directly in front of units are available as well as a large well lit public parking lot behind property.
- Suite 202 and Suite 203 offer similar floor plans with the same amenities.
- 2 Washers and dryers available on second floor.
- Lower level space also included and great for overflow storage.