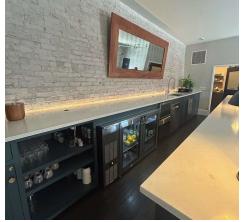

#### **Property Highlights**

- All units consist of king sized bed outfitted with Egyptian cotton linens, refrigerator, coffee maker, walk in shower, double vanity, separate water closet, smart tv, closet and luggage area.
- Deluxe King Suite Offers: Open concept large studio with full kitchen, bar with 6 barstool, seating area with sofa and 2 large lounge chairs, smart TV with surround sound, work area and sleeping area. A separate bathroom is equipped with double sinks, walk in shower, separate water closet and plenty of space to store your luggage and belongings within the large closet.
- Street parking directly in front of units are available as well as a large well lit public parking lot behind property.
- Suite 202 and Suite 203 offer similar floor plans with the same amenities.
- 2 Washers and dryers available on second floor.
- Lower level space also included and great for overflow storage.

### Lounge Photos