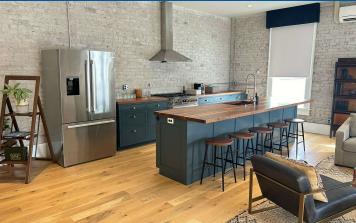

#### **Property Overview**

Introducing an exceptional turnkey investment opportunity! This historic 3,400 SF building, originally constructed in 1900, has been thoughtfully renovated in 2021 and now offers three versatile Airbnb units on the second floor with lounge area on main level which can also be rented out as event space hosting parties with up to 25 guests. Property is sold turnkey with all high-end furnishings and linens to transfer. With the property's prime location, coupled with its rich history and modern upgrades, presents a compelling chance to capitalize on the thriving market. Don't miss the chance to acquire this remarkable asset with endless potential.

#### **Property Highlights**

- All units consist of king sized bed outfitted with Egyptian cotton linens, refrigerator, coffee maker, walk in shower, double vanity, separate water closet, smart tv, closet and luggage area.
- Deluxe King Suite Offers: Open concept large studio with full kitchen, bar with 6 barstool, seating area with sofa and 2 large lounge chairs, smart TV with surround sound, work area and sleeping area. A separate bathroom is equipped with double sinks, walk in shower, separate water closet and plenty of space to store your luggage and belongings within the large closet.
- Street parking directly in front of units are available as well as a large well lit public parking lot behind property.
- Suite 202 and Suite 203 offer similar floor plans with the same amenities.
- 2 Washers and dryers available on second floor.
- Lower level space also included and great for overflow storage.