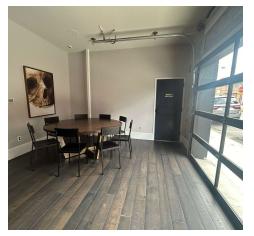

#### **Property Highlights**

- All units consist of king sized bed outfitted with Egyptian cotton linens, refrigerator, coffee maker, walk in shower, double vanity, separate water closet, smart tv, closet and luggage area.
- Deluxe King Suite Offers: Open concept large studio with full kitchen, bar with 6 barstool, seating area with sofa and 2 large lounge chairs, smart TV with surround sound, work area and sleeping area. A separate bathroom is equipped with double sinks, walk in shower, separate water closet and plenty of space to store your luggage and belongings within the large closet.
- Street parking directly in front of units are available as well as a large well lit public parking lot behind property.
- Suite 202 and Suite 203 offer similar floor plans with the same amenities.
- 2 Washers and dryers available on second floor.
- Lower level space also included and great for overflow storage.

### Lounge Photos