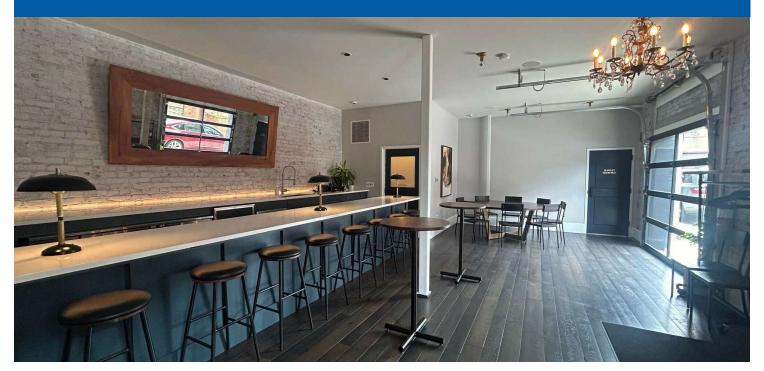

### Lounge Photos

#### **Property Highlights**

- All units consist of king sized bed outfitted with Egyptian cotton linens, refrigerator, coffee maker, walk in shower, double vanity, separate water closet, smart tv, closet and luggage area.
- Deluxe King Suite Offers: Open concept large studio with full kitchen, bar with 6 barstool, seating area with sofa and 2 large lounge chairs, smart TV with surround sound, work area and sleeping area. A separate bathroom is equipped with double sinks, walk in shower, separate water closet and plenty of space to store your luggage and belongings within the large closet.
- Street parking directly in front of units are available as well as a large well lit public parking lot behind property.
- Suite 202 and Suite 203 offer similar floor plans with the same amenities.
- 2 Washers and dryers available on second floor.
- Lower level space also included and great for overflow storage.