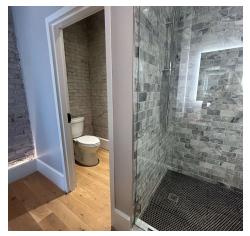

#### **Property Highlights**

- All units consist of king sized bed outfitted with Egyptian cotton linens, refrigerator, coffee maker, walk in shower, double vanity, separate water closet, smart tv, closet and luggage area.
- Deluxe King Suite Offers: Open concept large studio with full kitchen, bar with 6 barstool, seating area with sofa and 2 large lounge chairs, smart TV with surround sound, work area and sleeping area. A separate bathroom is equipped with double sinks, walk in shower, separate water closet and plenty of space to store your luggage and belongings within the large closet.
- Street parking directly in front of units are available as well as a large well lit public parking lot behind property.
- Suite 202 and Suite 203 offer similar floor plans with the same amenities.
- 2 Washers and dryers available on second floor.
- Lower level space also included and great for overflow storage.