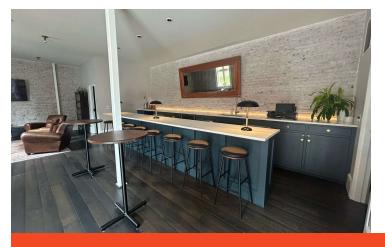

### Lounge Photos

#### **Property Overview**

Introducing an exceptional turnkey investment opportunity! This historic 3,400 SF building, originally constructed in 1900, has been thoughtfully renovated in 2021 and now offers three versatile Airbnb units on the second floor with lounge area on main level which can also be rented out as event space hosting parties with up to 25 guests. Property is sold turnkey with all high-end furnishings and linens to transfer. With the property's prime location, coupled with its rich history and modern upgrades, presents a compelling chance to capitalize on the thriving market. Don't miss the chance to acquire this remarkable asset with endless potential.

#### **Property Highlights**

- All units consist of king sized bed outfitted with Egyptian cotton linens, refrigerator, coffee maker, walk in shower, double vanity, separate water closet, smart tv, closet and luggage area.
- Deluxe King Suite Offers: Open concept large studio with full kitchen, bar with 6 barstool, seating area with sofa and 2 large lounge chairs, smart TV with surround sound, work area and sleeping area. A separate bathroom is equipped with double sinks, walk in shower, separate water closet and plenty of space to store your luggage and belongings within the large closet.
- Street parking directly in front of units are available as well as a large well lit public parking lot behind property.
- Suite 202 and Suite 203 offer similar floor plans with the same amenities.
- 2 Washers and dryers available on second floor.
- Lower level space also included and great for overflow storage.