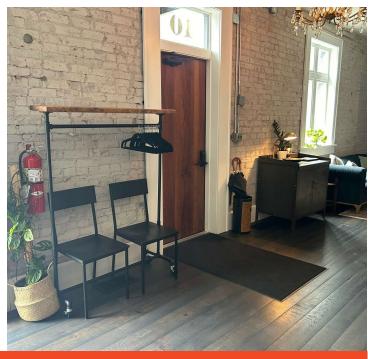

### Lounge Photos

#### **Property Highlights**

- All units consist of king sized bed outfitted with Egyptian cotton linens, refrigerator, coffee maker, walk in shower, double vanity, separate water closet, smart tv, closet and luggage area.
- Deluxe King Suite Offers: Open concept large studio with full kitchen, bar with 6 barstool, seating area with sofa and 2 large lounge chairs, smart TV with surround sound, work area and sleeping area. A separate bathroom is equipped with double sinks, walk in shower, separate water closet and plenty of space to store your luggage and belongings within the large closet.
- Street parking directly in front of units are available as well as a large well lit public parking lot behind property.
- Suite 202 and Suite 203 offer similar floor plans with the same amenities.
- 2 Washers and dryers available on second floor.
- Lower level space also included and great for overflow storage.