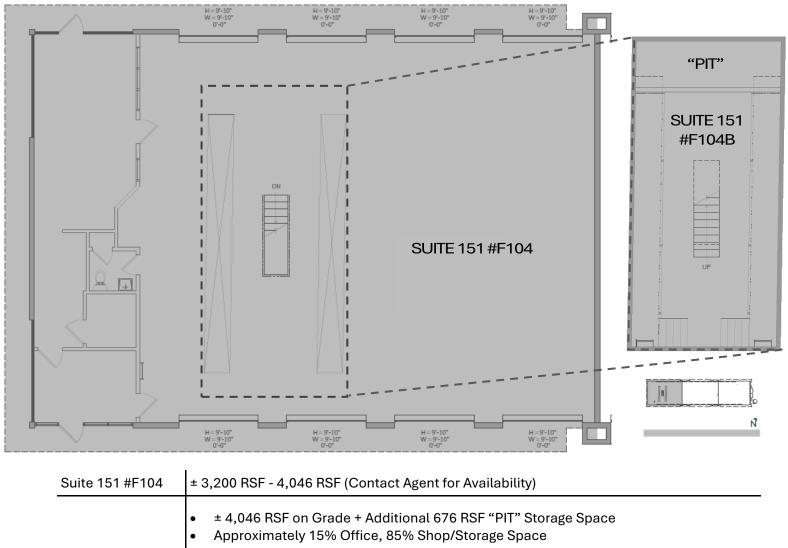

#### FLOOR PLAN - 151 N. Rose Street

• Eight (8) - 10'x10' Grade Level Roll-Up doors with Drive-Thru Bays

Call Agent for Leasing Rates and Terms and to Schedule Tours

- Drive-Over Quick-Lube Pit with Clean and Used Oil Reservoir Tanks and Dispensers
- Features
  - ires

٠

- FF&E available for purchase including: Tools, above ground lifts, Dyno
- Star Station Smog Test & Repair
- Brake & Lamp Station
- DMV Registration & Title Services

#### Lease Rate

Floor Plans Not Fit to Scale; for Reference Purposes Only.