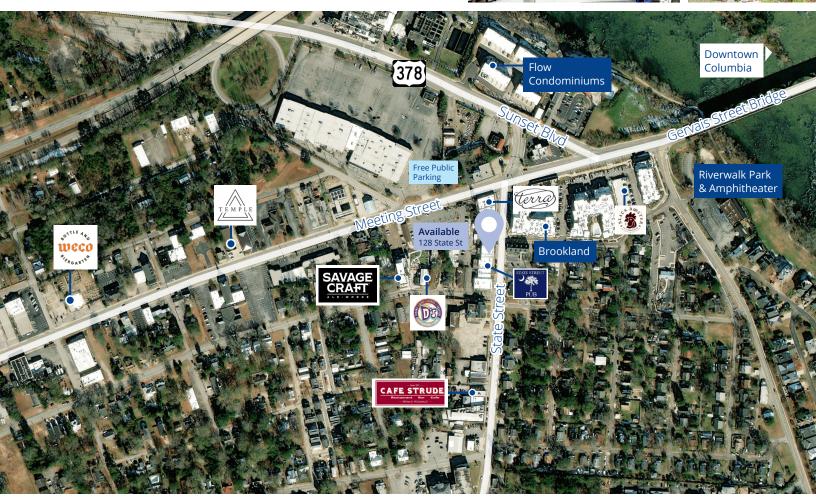

### **River District** Area & attractions

State Street is located in the River District of West Columbia, featuring a mix of new developments and historic charm. This vibrant area is lined with quaint shops, dining and breweries. State Street is situated just off the Gervais Street bridge and Meeting Street that conveniently connects West Columbia to Downtown Columbia, the Vista and the University of South Carolina.