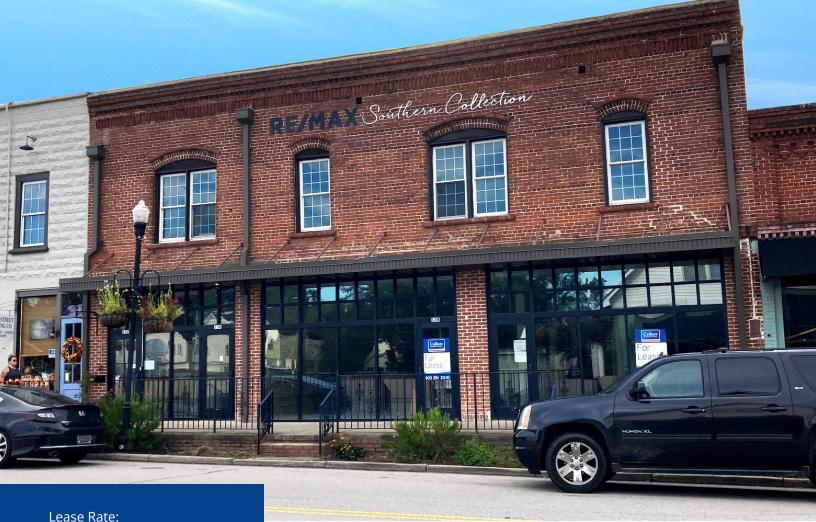

### 128 State Street | West Columbia, SC

This ±2,158 SF first-floor retail space is ideally situated in the River District and within walking distance of numerous shops, restaurants and breweries.

### 128 State Street

The exposed brick and glass storefront features of 128 State Street create the perfect setting for retail or restaurant use. This  $\pm 2,158$ -square-foot space is situated on the first floor with excellent State Street curb appeal. The property's location is within walking distance of local restaurants, shopping, Savage Craft and Brookland apartments.

### HIGHLIGHTS

- 5 designated parking spaces to the rear of the building
- Exposed brick walls and ductwork
- Glass storefront
- Open floor plan

- Accessible from front or back entrances
- Great location in West Columbia's River District area
- Move-in ready