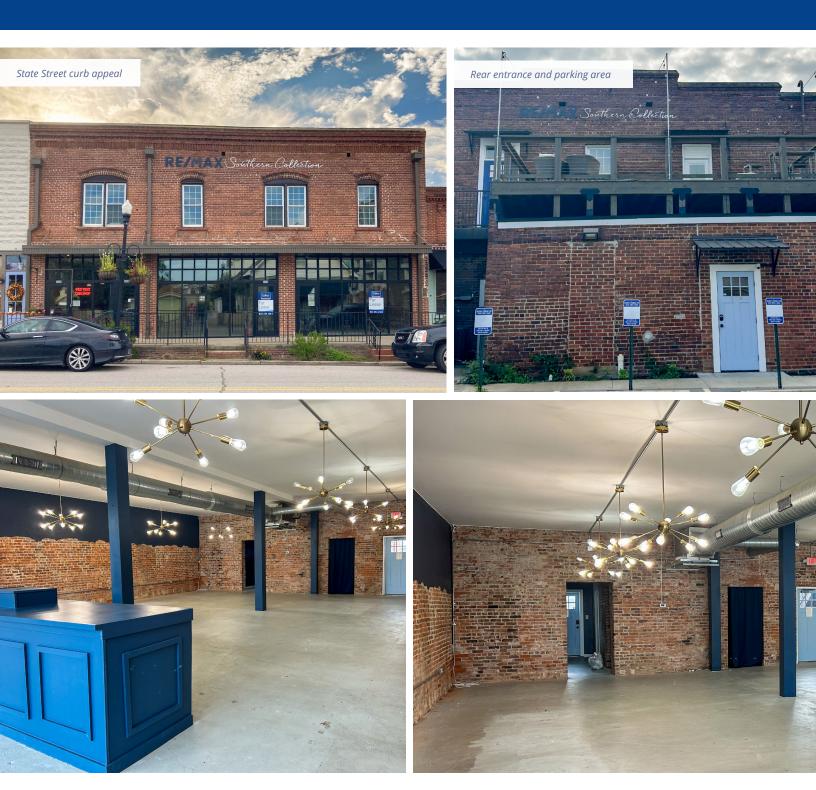

### 128 State Street

The exposed brick and glass storefront features of 128 State Street create the perfect setting for retail or restaurant use. This  $\pm 2,158$ -square-foot space is situated on the first floor with excellent State Street curb appeal. The property's location is within walking distance of local restaurants, shopping, Savage Craft and Brookland apartments.

### HIGHLIGHTS

- 5 designated parking spaces to the rear of the building
- Exposed brick walls and ductwork
- Glass storefront
- Open floor plan

- Accessible from front or back entrances
- Great location in West Columbia's River District area
- Move-in ready