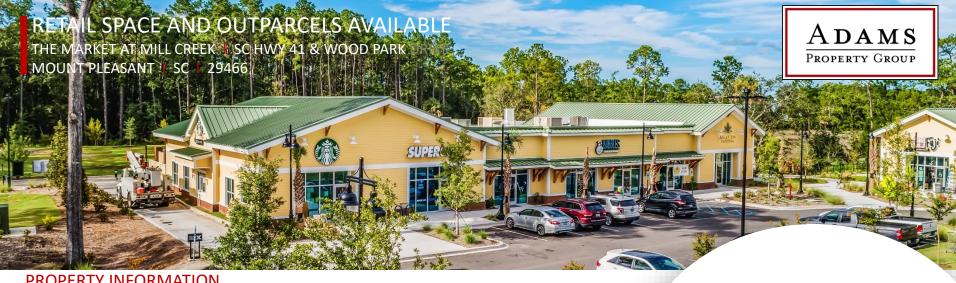

# RETAIL SPACE AND OUTPARCELS AVAILABLE

THE MARKET AT MILL CREEK | SC HWY 41 & WOOD PARK DRIVE MOUNT PLEASANT | SC | 29466

## PROPERTY INFORMATION

The Market at Mill Creek is a new 75,000 SF Lowes Foods-anchored neighborhood shopping center, centrally located amongst the affluent Mt. Pleasant communities of Dunes West, Park West, Rivertowne and Planters Pointe along the highly trafficked SC HWY 41.