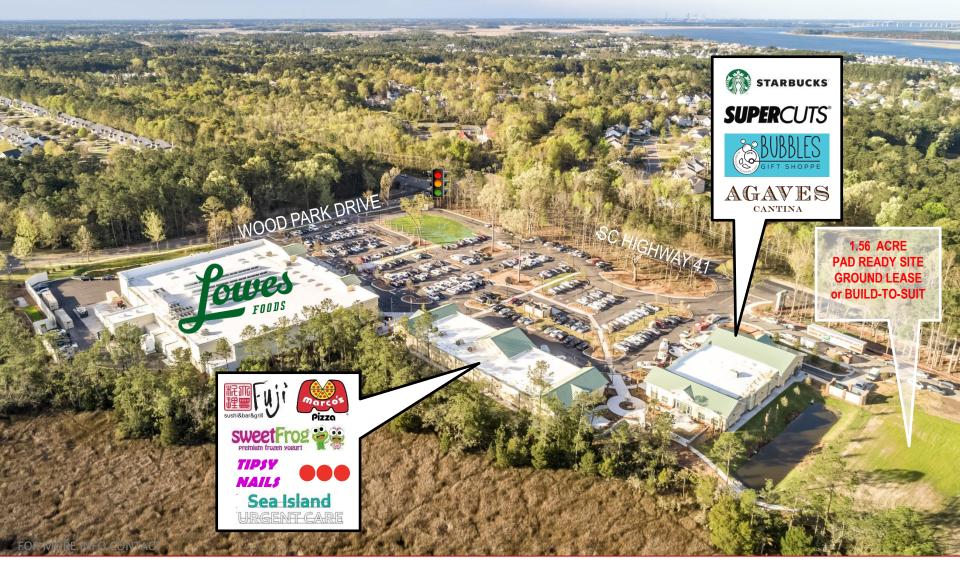

## PROPERTY INFORMATION

The Market at Mill Creek is a new 75,000 SF Lowes Foods-anchored neighborhood shopping center, centrally located amongst the affluent Mt. Pleasant communities of Dunes West, Park West, Rivertowne and Planters Pointe along the highly trafficked SC HWY 41.

Lowes Foods opened in March and there are limited retail shop space bays remaining for lease with Suite sizes ranging from 1,200 SF to 3,150 SF. Available space includes in-line shops and outparcel pads with drive-thru access.