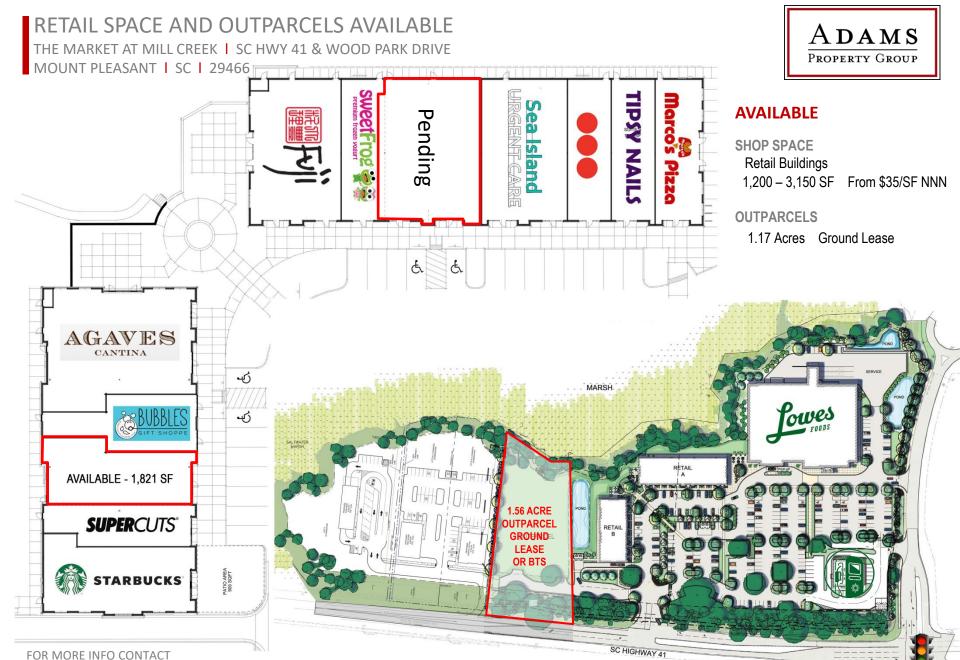

# RETAIL SPACE AND OUTPARCELS AVAILABLE

THE MARKET AT MILL CREEK | SC HWY 41 & WOOD PARK DRIVE MOUNT PLEASANT | SC | 29466

## PROPERTY INFORMATION

The Market at Mill Creek is a new 75,000 SF Lowes Foods-anchored neighborhood shopping center, centrally located amongst the affluent Mt. Pleasant communities of Dunes West, Park West, Rivertowne and Planters Pointe along the highly trafficked SC HWY 41.

Lowes Foods opened in March and there are limited retail shop space bays remaining for lease with Suite sizes ranging from 1,200 SF to 3,150 SF. Available space includes in-line shops and outparcel pads with drive-thru access.