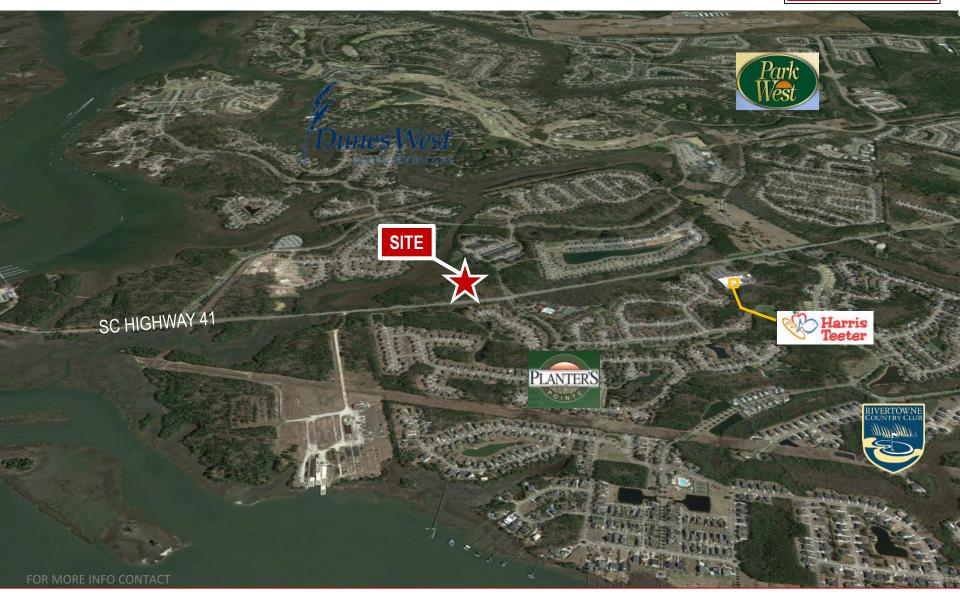

## PROPERTY INFORMATION

The Market at Mill Creek is a new 75,000 SF Lowes Foods-anchored neighborhood shopping center, centrally located amongst the affluent Mt. Pleasant communities of Dunes West, Park West, Rivertowne and Planters Pointe along the highly trafficked SC HWY 41.