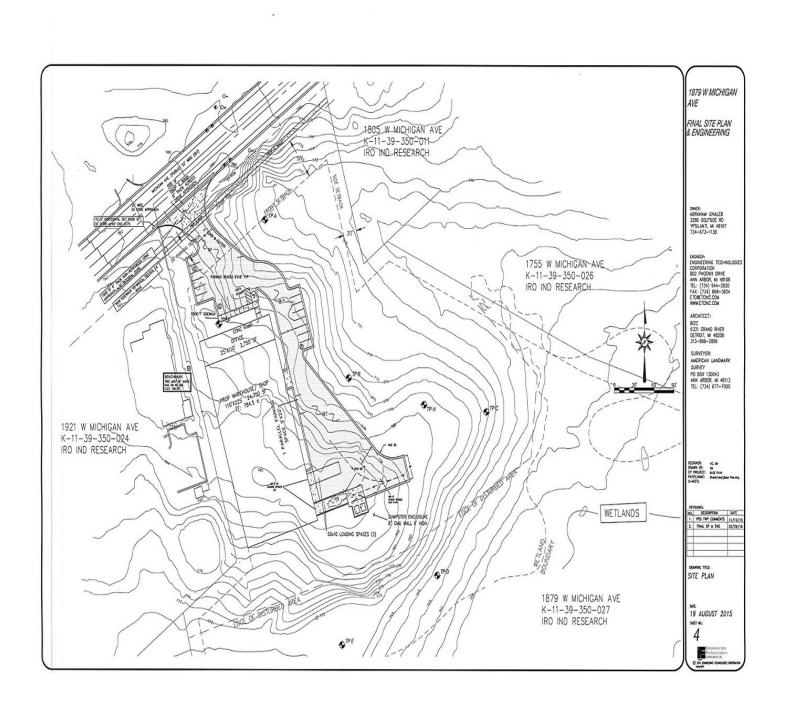

1879 W MICHIGAN AVE, YPSILANTI, MI 48197

Building relationships.

208 East Washington Street Ann Arbor, MI 48104

734.663.0501

**Tony Caprarese** 

734.904.3521

1879 W MICHIGAN AVE, YPSILANTI, MI 48197

1879 W Michigan Ave Former Project Site Plan & Engineering

### 1879 W. MICHIGAN AVE. - BUILDING ENVELOPE & STORM DETENTION

Building relationships.

208 East Washington Street Ann Arbor, MI 48104

734.663.0501

**Tony Caprarese** 

734.904.3521