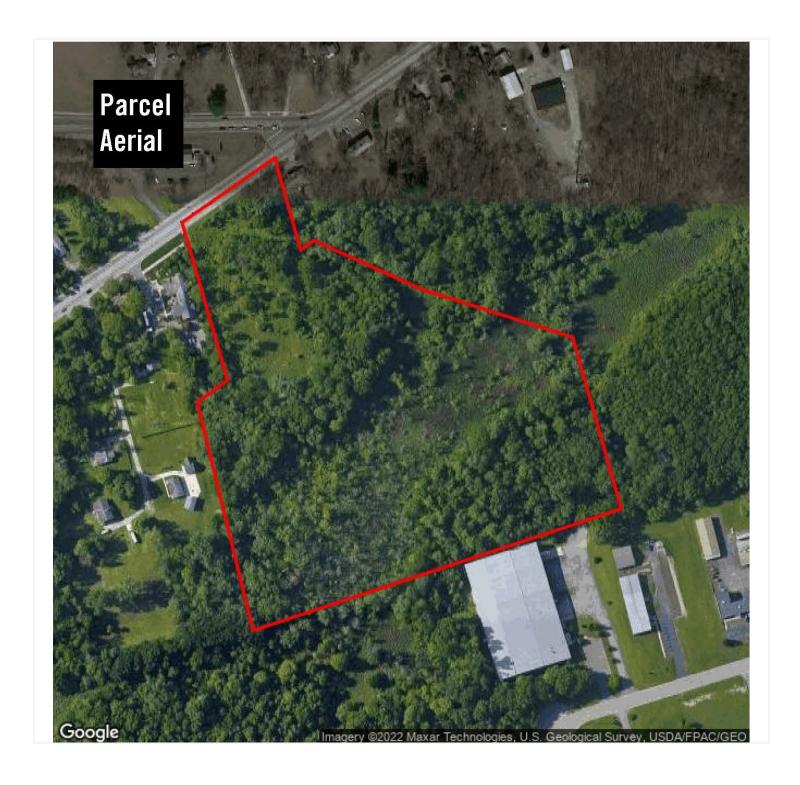

### **SUMMARY**

Sale Price: \$375,000

Lot Size: 18.8 Acres

Zoning: MICHIGAN AVE. FORM BASED CODE DISTRICT REGULATING PLAN

#### **PROPERTY OVERVIEW**

Ypsilanti Township recently updated its Master Plan and this property is centrally located in the Regional/Mixed Use Corridor of the newly formed Michigan Avenue Form Based Code District Plan.