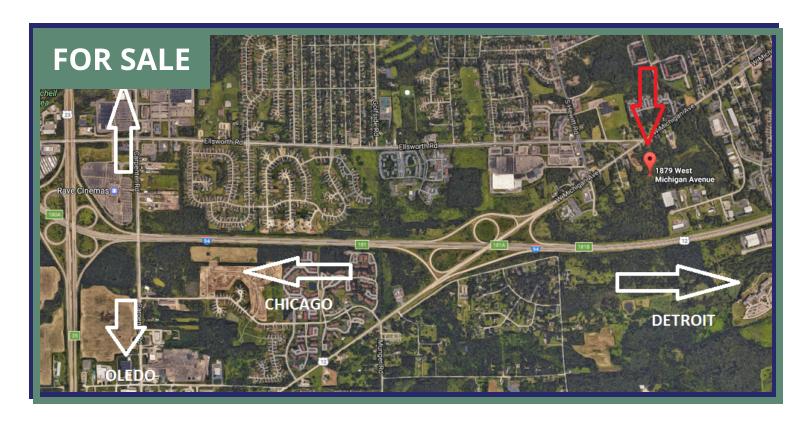

## Vacant Land - Regional/Mixed Use Corridor

1879 W MICHIGAN AVE, YPSILANTI, MI 48197

### **SUMMARY**

Sale Price: \$375,000

Lot Size: 18.8 Acres

Zoning: MICHIGAN AVE. FORM BASED CODE DISTRICT REGULATING PLAN

#### **PROPERTY OVERVIEW**

Ypsilanti Township recently updated its Master Plan and this property is centrally located in the Regional/Mixed Use Corridor of the newly formed Michigan Avenue Form Based Code District Plan.