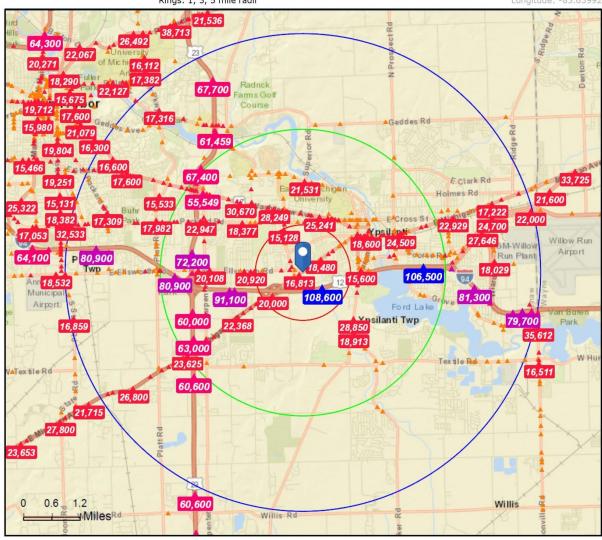

### Traffic Count Map

1859-1999 W Michigan Ave 1859-1999 W Michigan Ave, Ypsilanti, Michigan, 48197 Rings: 1, 3, 5 mile radii Prepared by Esri Latitude: 42.22975 Longitude: -83.63992

Average Daily Traffic Volume

Up to 6,000 vehicles per day

6,001 - 15,000

15,001 - 30,000

30,001 - 50,000

50,001 - 100,000

More than 100,000 per day

Building relationships.

208 East Washington Street Ann Arbor, MI 48104