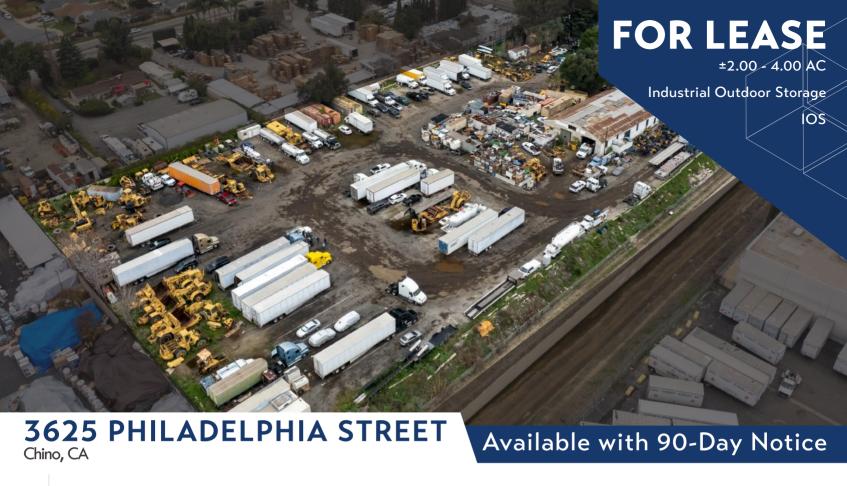

## **PROPERTY FEATURES**

Structures: ±6,500 SF Maintenance Facility

±2,500 SF Office

Acreage: ±2.00 - ±4.00 AC Available

Yard Condition: Gravel / Dirt

Fencing: Yes

Lighting: Yes

Property Dimensions: ±336′ x ±629′