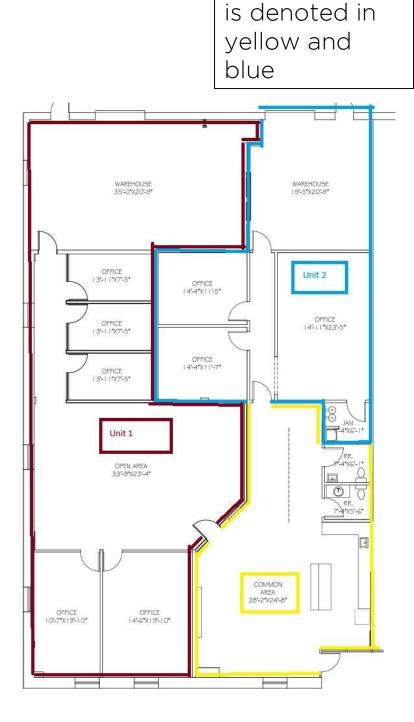

## Suite 116 Profile

## **Property Features**

- Sublease
- Rent \$2500/mo. Gross
   Lease (includes utilities + cleaning services 2/week)
- Flex Space
  - Warehouse Space 400 SF
  - Office Space 700 SF
- 3 Office Spaces
- 1 Loading 8'x10' Dock Height
- Dock Clearance Height 18'
- Common Area Kitchen and Bathroom
- Parking Ratio 2.35/1,000 SF
- 24-hour Security
- 24-hour Keycode Access

### 901 PROPERTIES

9055 Forest Centre Drive Germantown, TN 38138 www.901properties.com

Unit 2 access