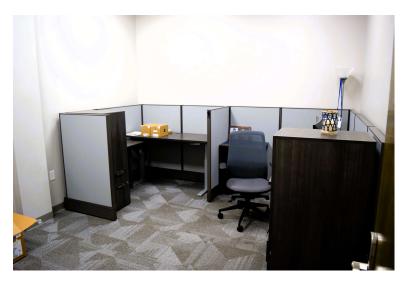

## **Property Photos**

## **Property Features**

- Sublease
- Rent \$2500/mo. Gross
   Lease (includes utilities + cleaning services 2/week)
- Flex Space
  - Warehouse Space 400 SF
  - Office Space 700 SF
- 3 Office Spaces
- 1 Loading 8'x10' Dock Height
- Dock Clearance Height 18'
- Common Area Kitchen and Bathroom
- Parking Ratio 2.35/1,000 SF
- 24-hour Security
- 24-hour Keycode Access