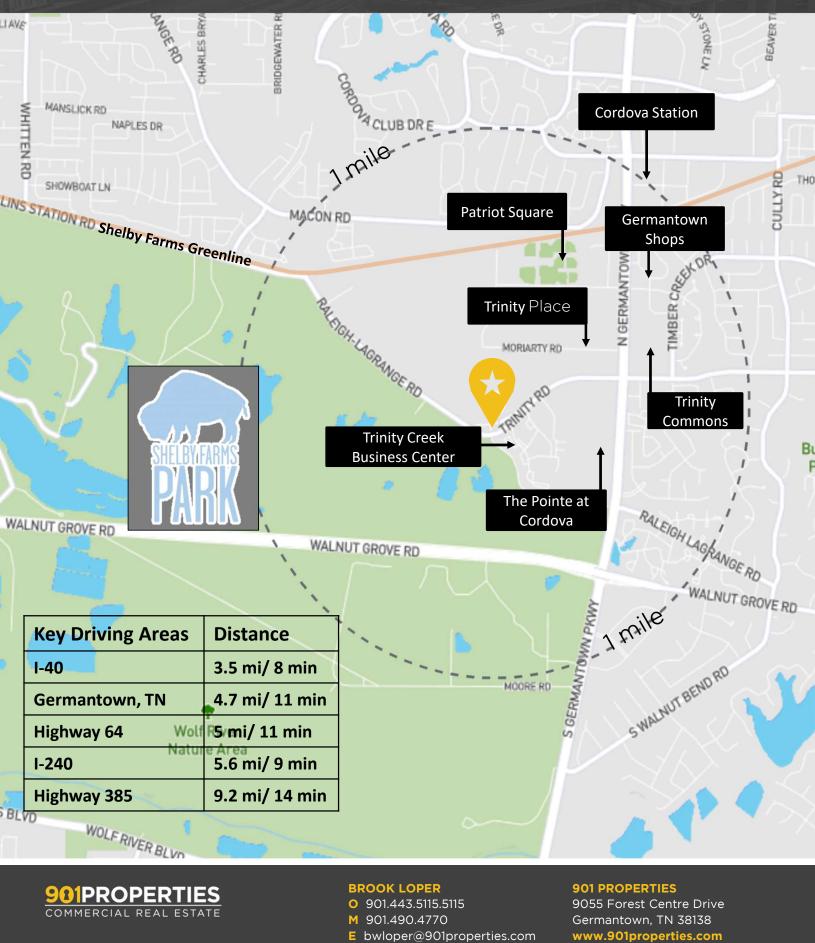

## **PROPERTY HIGHLIGHTS**

Trinity Business Center offers up to 2,500 SF of sublease space with an 18' clear height and both dock and grade level doors. Recent upgrades include renovated building facades, an updated parking lot, and new energy-efficient outdoor lighting. The property is surrounded by more than 75 restaurants, retail, and service amenities within a one-mile radius and is just steps away from Shelby Farms Park, providing easy access to the Shelby Farms Greenline. Additionally, it is conveniently located with proximity to I-40, I-240, Germantown Parkway, and Walnut Grove Road, making it just twenty minutes to almost anywhere in the city.

## 7750B Trinity Rd| Area Map

bwloper@901properties.com