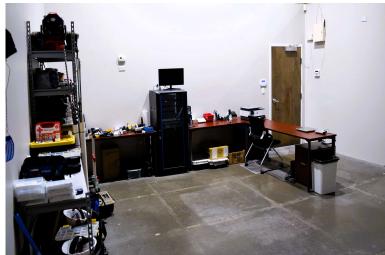

## **Property Photos**

## **Property Features**

- Sublease
- Rent \$2500/mo. Gross
   Lease (includes utilities + cleaning services 2/week)
- Flex Space
  - Warehouse Space 400 SF
  - Office Space 700 SF
- 3 Office Spaces
- 1 Loading 8'x10' Dock Height
- Dock Clearance Height 18'
- Common Area Kitchen and Bathroom
- Parking Ratio 2.35/1,000 SF
- 24-hour Security
- 24-hour Keycode Access