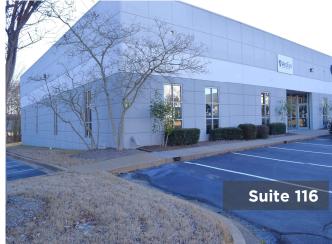

## 7750B Trinity Rd Suite 116 Cordova, Tennessee 38018

## **PROPERTY HIGHLIGHTS**

Trinity Business Center offers up to 2,500 SF of sublease space with an 18' clear height and both dock and grade level doors. Recent upgrades include renovated building facades, an updated parking lot, and new energy-efficient outdoor lighting. The property is surrounded by more than 75 restaurants, retail, and service amenities within a one-mile radius and is just steps away from Shelby Farms Park, providing easy access to the Shelby Farms Greenline. Additionally, it is conveniently located with proximity to I-40, I-240, Germantown Parkway, and Walnut Grove Road, making it just twenty minutes to almost anywhere in the city.