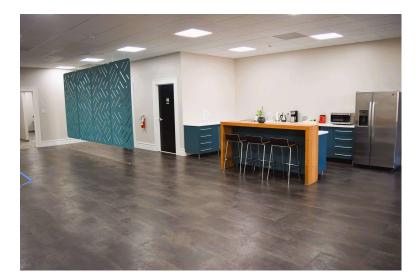

## **Property Photos**

## **Property Features**

- Sublease
- Rent \$2500/mo. Gross
   Lease (includes utilities + cleaning services 2/week)
- Flex Space
  - Warehouse Space 400 SF
  - Office Space 700 SF
- 3 Office Spaces
- 1 Loading 8'x10' Dock Height
- Dock Clearance Height 18'
- Common Area Kitchen and Bathroom
- Parking Ratio 2.35/1,000 SF
- 24-hour Security
- 24-hour Keycode Access