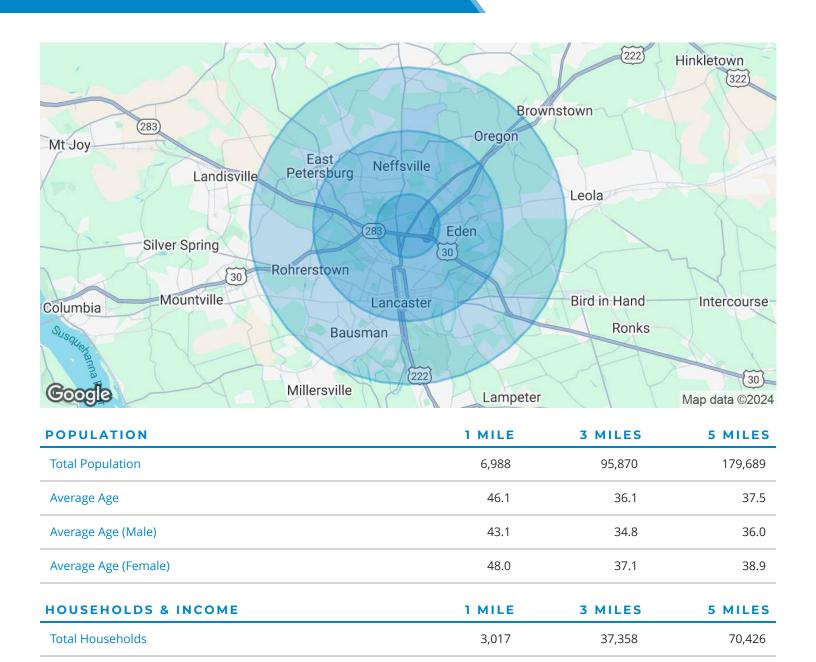

### **160 North Pointe Boulevard**

2.3

\$70,256

\$243,007

2.6

\$58,208

\$181,910

2.6

\$65,529

\$207,382

2020 American Community Survey (ACS)