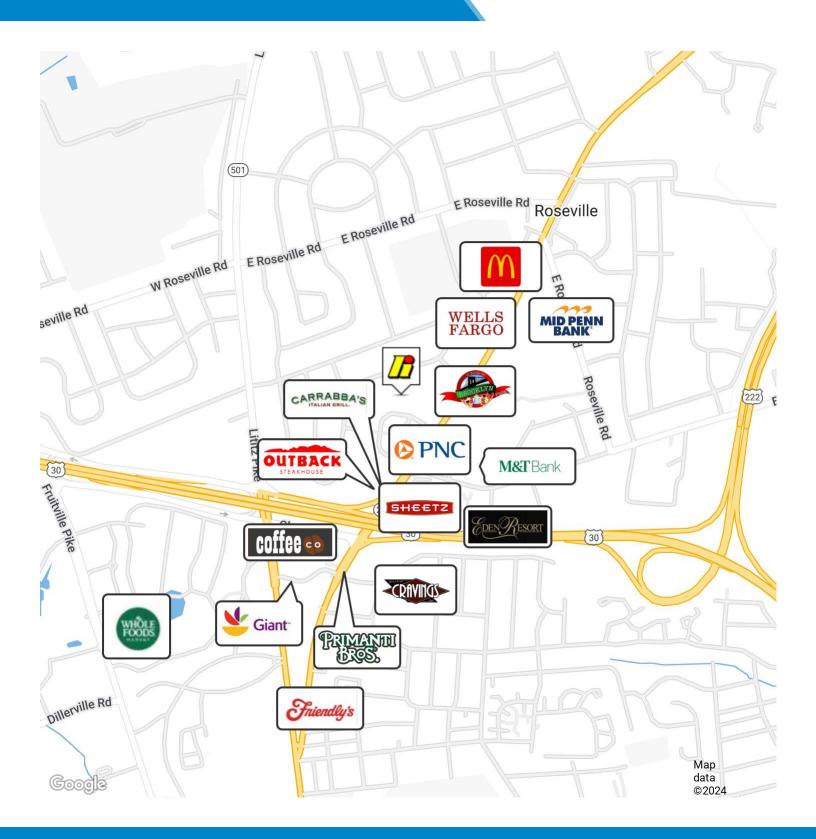

# FOR LEASE 160 North Pointe Boulevard

LANCASTER, PA 17601

CLASS A OFFICE BUILDING WITH ELEVATOR

LOCATED IN MANHEIM TOWNSHIP NEAR US ROUTE 30

RESTAURANTS AND DAYCARE NEARBY

HIGH ASSOCIATES LTD.

717.293.4477

#### **PROPERTY OVERVIEW**

Class A professional and medical office building. All common areas were recently remodeled. Convenient access to Rt. 30.