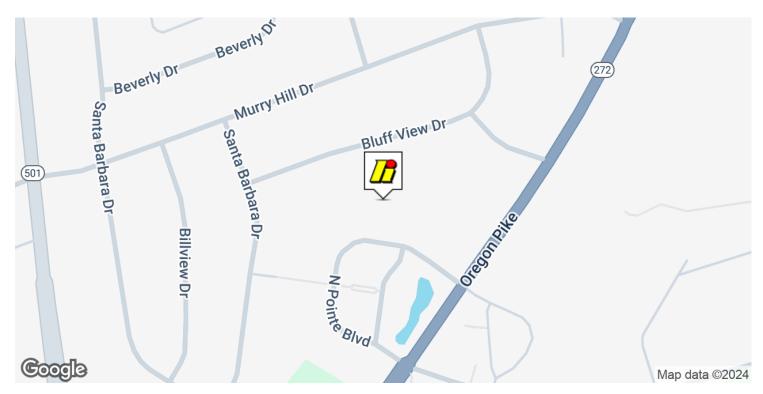

# FOR LEASE 160 North Pointe Boulevard

LANCASTER, PA 17601

CLASS A OFFICE BUILDING WITH ELEVATOR

LOCATED IN MANHEIM TOWNSHIP NEAR US ROUTE 30

RESTAURANTS AND DAYCARE NEARBY

HIGH ASSOCIATES LTD.

717.293.4477

#### **PROPERTY OVERVIEW**

Class A professional and medical office building. All common areas were recently remodeled. Convenient access to Rt. 30.