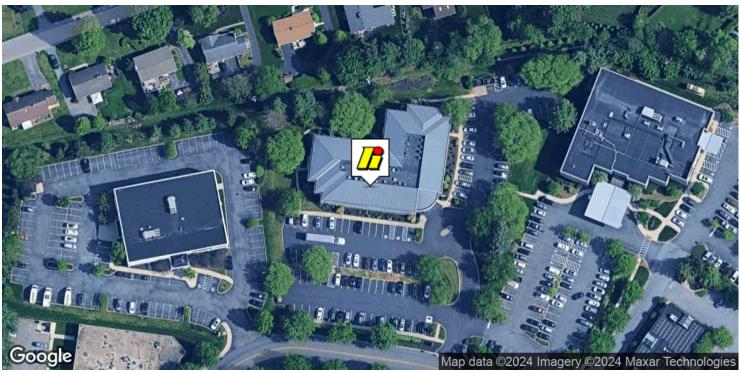

# FOR LEASE 160 North Pointe Boulevard

LANCASTER, PA 17601

CLASS A OFFICE BUILDING WITH ELEVATOR

LOCATED IN MANHEIM TOWNSHIP NEAR US ROUTE 30

RESTAURANTS AND DAYCARE NEARBY

HIGH ASSOCIATES LTD.

717.293.4477

#### **PROPERTY OVERVIEW**

Class A professional and medical office building. All common areas were recently remodeled. Convenient access to Rt. 30.