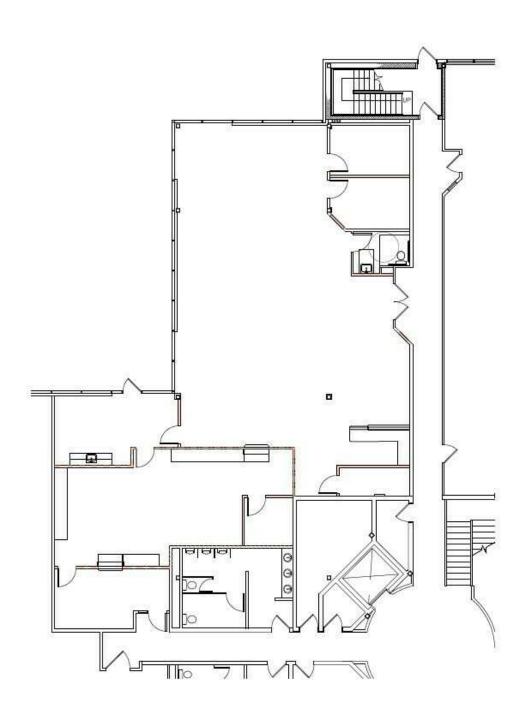

#### **LEASE INFORMATION**

| Suite:        | 108                 |
|---------------|---------------------|
| Available SF: | 3,905 +/- SF        |
| Lease Rate:   | \$26.50 SF/yr Gross |
| County:       | Lancaster           |
| Municipality: | Manheim Township    |