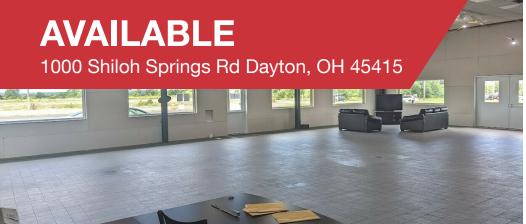

## **AVAILABLE**

1000 Shiloh Springs Rd Dayton, OH 45415

## Retail | 20,718 SF

- \$1,600,000 or \$6/SF NNN
- 20,718 SF Total
- Service Area, Showroom and Offices
- Zoned B-PUD
- For Sale or Lease

| DEMOGRAPHICS |            |                   |  |
|--------------|------------|-------------------|--|
| STATS        | POPULATION | AVG. HH<br>INCOME |  |
| 1 MILE       | 5,669      | \$47,164          |  |
| 3 MILES      | 61,196     | \$49,784          |  |
| 5 MILES      | 127,924    | \$46,766          |  |