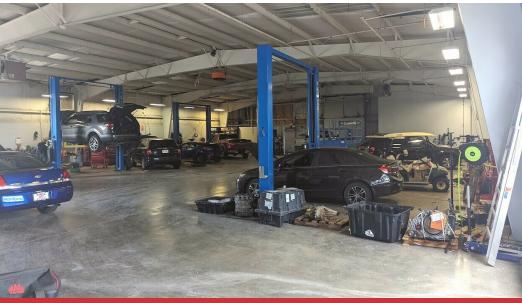

## Retail | 20,718 SF

- \$1,600,000 or \$6/SF NNN
- 20,718 SF Total
- Service Area, Showroom and Offices
- Zoned B-PUD
- For Sale or Lease

| DEMOGRAPHICS |            |                   |  |
|--------------|------------|-------------------|--|
| STATS        | POPULATION | AVG. HH<br>INCOME |  |
| 1 MILE       | 5,669      | \$47,164          |  |
| 3 MILES      | 61,196     | \$49,784          |  |
| 5 MILES      | 127,924    | \$46,766          |  |