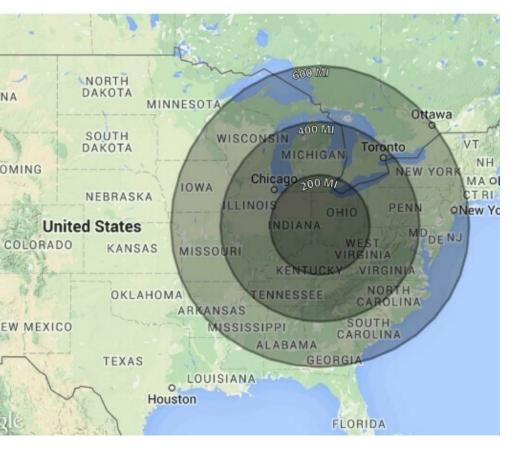

## DAYTON, OH

The Dayton Region sits at the intersection of I-70 and I-75, giving it access to one of the most highly traveled intersections in the United States. In fact, the Dayton Region is within 600 miles of 53% of the U.S. population and 60% of workers currently employed in the manufacturing industry, providing short commutes to major markets.