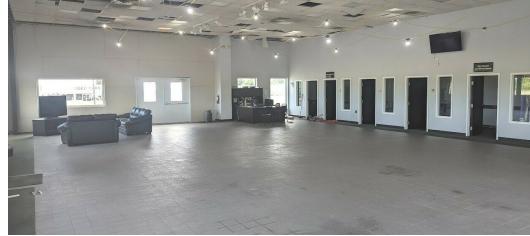

## Retail | 20,718 SF

- \$1,600,000 or \$6/SF NNN
- 20,718 SF Total
- Service Area, Showroom and Offices
- Zoned B-PUD
- For Sale or Lease

| DEMOGRAPHICS |            |                   |  |
|--------------|------------|-------------------|--|
| STATS        | POPULATION | AVG. HH<br>INCOME |  |
| 1 MILE       | 5,669      | \$47,164          |  |
| 3 MILES      | 61,196     | \$49,784          |  |
| 5 MILES      | 127,924    | \$46,766          |  |