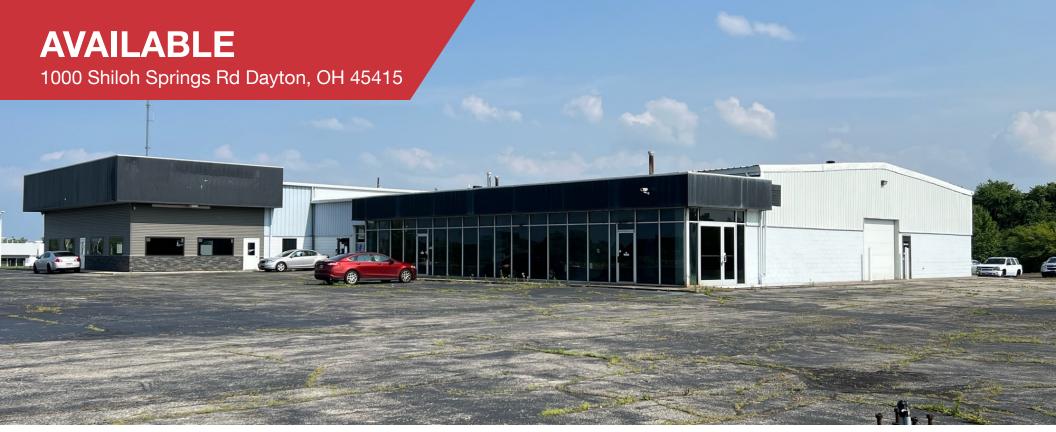

## **AVAILABLE**

1000 Shiloh Springs Rd Dayton, OH 45415

## Retail | 20,718 SF

- \$1,600,000 or \$6/SF NNN
- 20,718 SF Total
- Service Area, Showroom and Offices
- Zoned B-PUD
- For Sale or Lease

| DEMOGRAPHICS |            |                   |  |
|--------------|------------|-------------------|--|
| STATS        | POPULATION | AVG. HH<br>INCOME |  |
| 1 MILE       | 5,669      | \$47,164          |  |
| 3 MILES      | 61,196     | \$49,784          |  |
| 5 MILES      | 127,924    | \$46,766          |  |