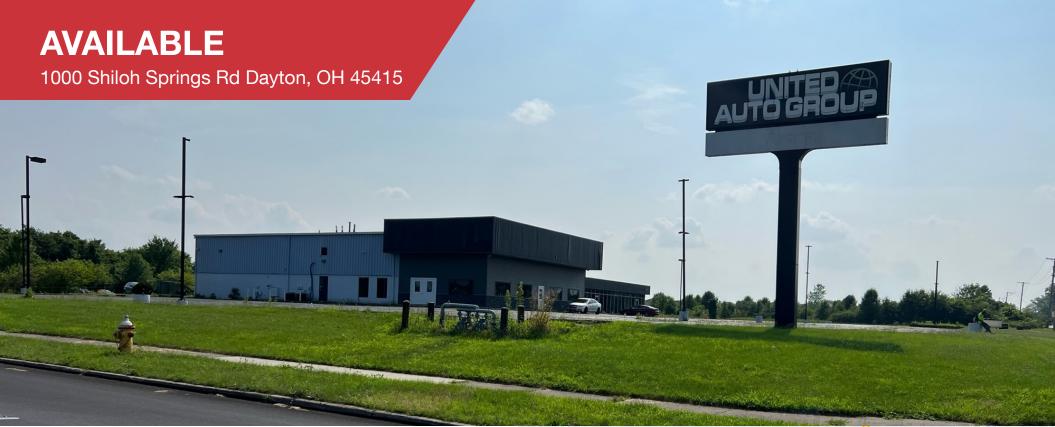

## **AVAILABLE**

1000 Shiloh Springs Rd Dayton, OH 45415

## Retail | 20,718 SF

- \$1,600,000 or \$6/SF NNN
- 20,718 SF Total
- Service Area, Showroom and Offices
- Zoned B-PUD
- For Sale or Lease

| DEMOGRAPHICS |            |                   |  |
|--------------|------------|-------------------|--|
| STATS        | POPULATION | AVG. HH<br>INCOME |  |
| 1 MILE       | 5,669      | \$47,164          |  |
| 3 MILES      | 61,196     | \$49,784          |  |
| 5 MILES      | 127,924    | \$46,766          |  |