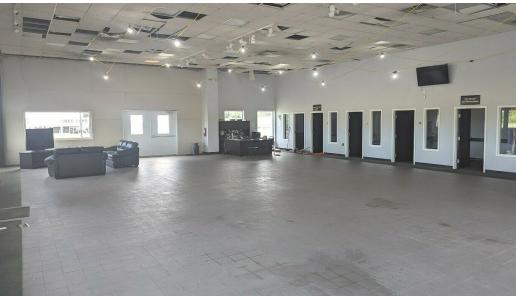

## Retail | 20,718 SF

- \$1,600,000 or \$6/SF NNN
- 20,718 SF Total
- Service Area, Showroom and Offices
- Zoned B-PUD
- For Sale or Lease

| DEMOGRAPHICS |            |                   |  |
|--------------|------------|-------------------|--|
| STATS        | POPULATION | AVG. HH<br>INCOME |  |
| 1 MILE       | 5,669      | \$47,164          |  |
| 3 MILES      | 61,196     | \$49,784          |  |
| 5 MILES      | 127,924    | \$46,766          |  |