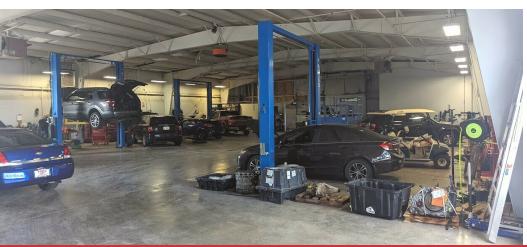

## Retail | 20,718 SF

- \$1,600,000 or \$6/SF NNN
- 20,718 SF Total
- Service Area, Showroom and Offices
- Zoned B-PUD
- For Sale or Lease

| DEMOGRAPHICS |            |                   |  |
|--------------|------------|-------------------|--|
| STATS        | POPULATION | AVG. HH<br>INCOME |  |
| 1 MILE       | 5,669      | \$47,164          |  |
| 3 MILES      | 61,196     | \$49,784          |  |
| 5 MILES      | 127,924    | \$46,766          |  |

## **AVAILABLE**

1000 Shiloh Springs Rd Dayton, OH 45415