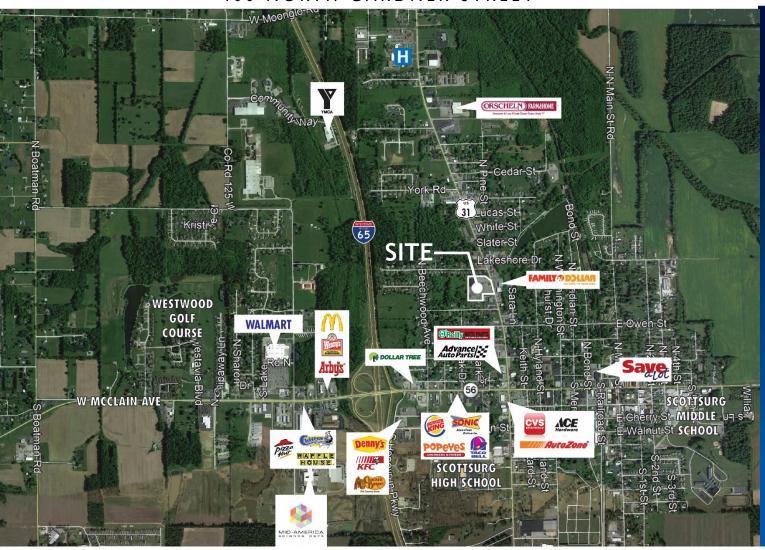

@realestate

SCOTTSBURG, IN

400 NORTH GARDNER STREET

### **About The Property**

- Junior anchor and small shop space available
- Anchored by Jay C Food Store
- Located along Hwy 31 in the heart of the Scottsburg community
- **Excellent visibility**
- Ample parking
- Located along Interstate 65, just 30 miles north of Louisville, KY