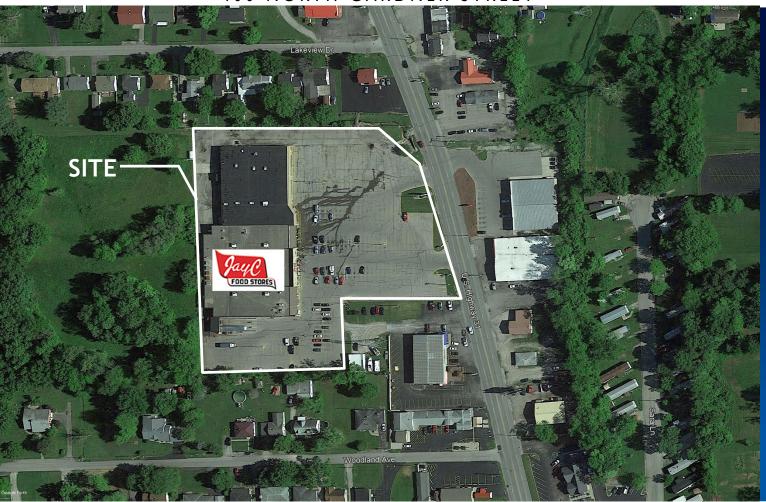

@realestate

SCOTTSBURG, IN

400 NORTH GARDNER STREET

### **About The Property**

- Junior anchor and small shop space available
- Anchored by Jay C Food Store
- Located along Hwy 31 in the heart of the Scottsburg community
- **Excellent visibility**
- Ample parking
- Located along Interstate 65, just 30 miles north of Louisville, KY