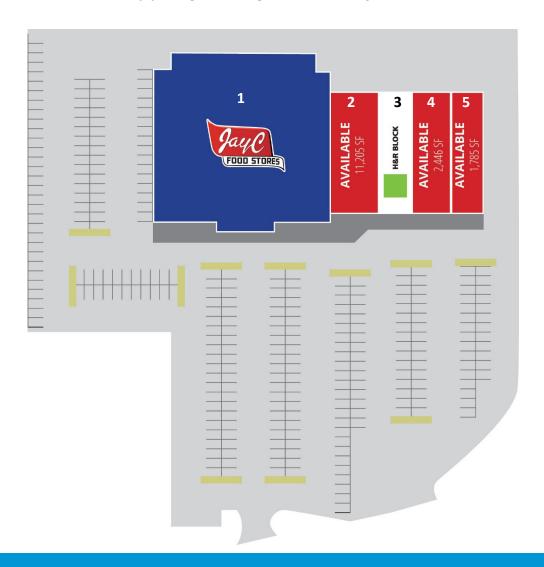

### RETAIL SPACE NEXT TO JAY-C AVAILABLE FOR LEASE

**Clay Hunt** 

Senior Associate +1 502 412 7607 clay.hunt@cbre.com **Robert Schwartz** 

Senior Vice President +1 502 412 7606 robert.schwartz@cbre.com

@realestate

### **Property Description**

- **Available Space** 1,785 to 11,205 SF
- **Zoning** Commercial