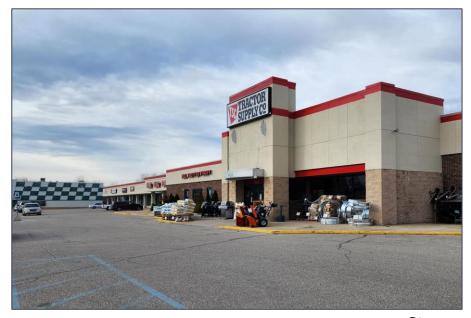

#### **PROPERTY FEATURES**

- Strip center totaling 57,818 square feet
- 4,000 9,600 square feet available
- 16' Ceiling height
- Lease Rate: \$16.00/sf \$14.00/sf NNN
- Lease Term: 36-60 months

Comments: This spacious and newly renovated center is home to Tractor Supply, Goodrich Theater and many others along Main Street/M-21. Owner has recently replaced the entire parking lot, erected two brand new LED pole signs along M-21, landscaped the entire property and installed brand new LED pole parking lights throughout the property. Site comes with ample parking, excellent frontage, multiple signage opportunities and flexible leasing rates. Join the nearby retailers such as Meijer, Arby's and Taco Bell.