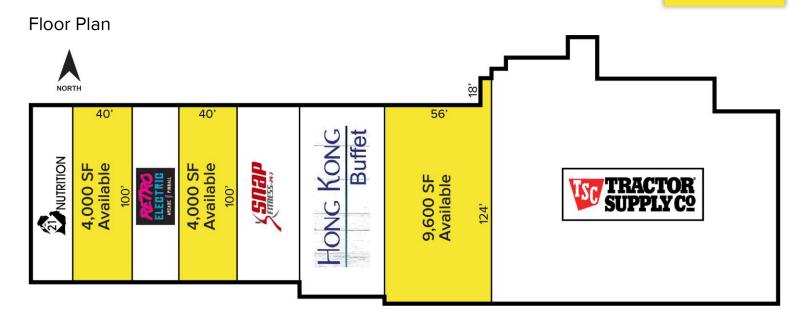

#### Retail for Lease

| AVAILABILIT | Υ        |             |             |
|-------------|----------|-------------|-------------|
| SUITE       | TOTAL SF | RATE PSF    | MONTHLY     |
| 2           | 4,000    | \$14.00 NNN | \$4,666.67  |
| 3B          | 4,000    | \$14.00 NNN | \$4,666.67  |
| 5           | 9,600    | \$14.00 NNN | \$11,200.00 |

Retail for Lease

4,000-9,600 Square Feet AVAILABLE