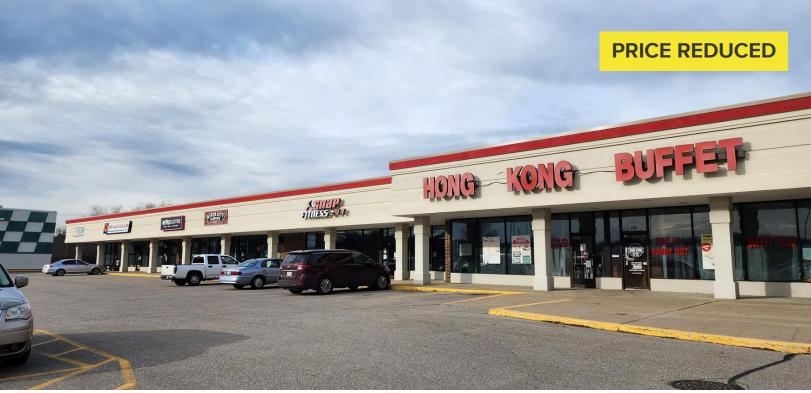

# 2111-2163 W. MAIN STREET LOWELL, MICHIGAN

RETAIL FOR LEASE 4,000-9,600 Square Feet Available

#### **PROPERTY FEATURES**

- Strip center totaling 57,818 square feet
- 4,000 9,600 square feet available
- 16' Ceiling height
- Lease Rate: \$16.00/sf \$14.00/sf NNN
- Lease Term: 36-60 months

Comments: This spacious and newly renovated center is home to Tractor Supply, Goodrich Theater and many others along Main Street/M-21. Owner has recently replaced the entire parking lot, erected two brand new LED pole signs along M-21, landscaped the entire property and installed brand new LED pole parking lights throughout the property. Site comes with ample parking, excellent frontage, multiple signage opportunities and flexible leasing rates. Join the nearby retailers such as Meijer, Arby's and Taco Bell.

Retail for Lease

4,000-9,600 Square Feet AVAILABLE