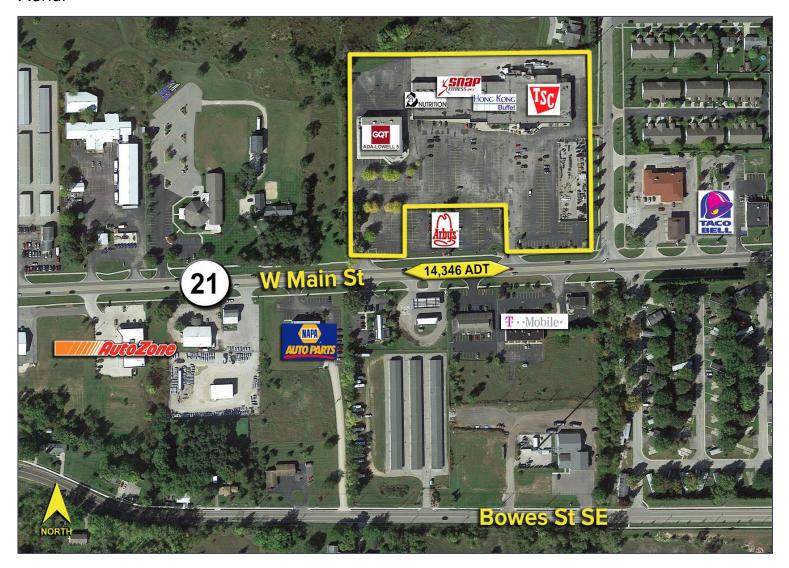

#### Aerial

| DEMOGRAPHICS |            |                |  |
|--------------|------------|----------------|--|
|              | POPULATION | MED. HH INCOME |  |
| 1 MILE       | 2,671      | \$57,227       |  |
| 3 MILE       | 11,913     | \$80,289       |  |
| 5 MILE       | 18,619     | \$89,075       |  |

| TRAFFIC COUNTS (TWO-WAY) |                         |  |
|--------------------------|-------------------------|--|
| 14,284                   | M-21 east of Alden Nash |  |
| 13,606                   | M-21 west if Hudson     |  |
| 13,026                   | M-21 west of Alden Nash |  |
| 2,901                    | Bowes south of M-21     |  |