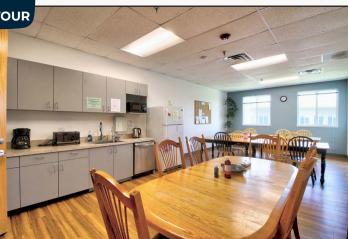

## **Gunbarrel Office Building for Lease or Sale**

| Available            | 5,863 - 13,147 sq. ft.           |
|----------------------|----------------------------------|
| Individual Offices   | \$550 - \$2,000 / Month Gross    |
| Sale Price           | \$2,650,000 (\$201.57 / sq. ft.) |
| Lease Rate / sq. ft. | \$16.00 NNN                      |
| Expenses / sq. ft.   | \$9.75*                          |

\*Including Utilities

- Fantastic Lease or Purchase Opportunity in Tranquil Gunbarrel
- Individual Offices Also Available with Shared Amenities See Floor Plan
- Spacious 37,088 sq. ft. Lot with Large Trees, Lush Gardens & Outdoor Meeting Spaces, Backing to Boulder Country Club Golf Course
- Close to Shops & Restaurants, with Easy Access to 119 / Diagonal Hwy
- BR-2 Zoning Perfect for Professional, Tech or Medical Office, Personal Services, Financial, Fitness & Education Uses