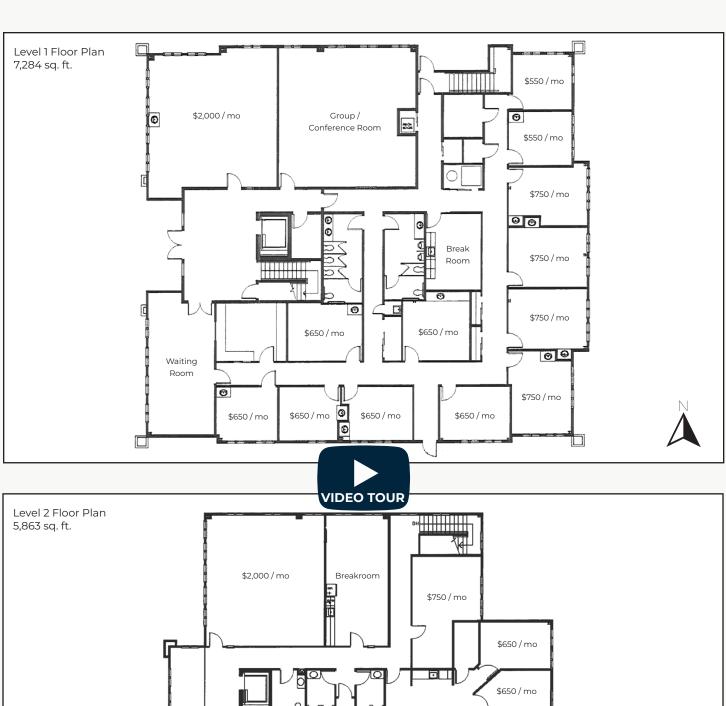

## **Gunbarrel Office Building for Lease or Sale**

| Available            | 5,863 - 13,147 sq. ft.           |
|----------------------|----------------------------------|
| Individual Offices   | \$550 - \$2,000 / Month Gross    |
| Sale Price           | \$2,650,000 (\$201.57 / sq. ft.) |
| Lease Rate / sq. ft. | \$16.00 NNN                      |
| Expenses / sq. ft.   | \$9.75*                          |

\*Including Utilities

- Fantastic Lease or Purchase Opportunity in Tranquil Gunbarrel
- Individual Offices Also Available with Shared Amenities See Floor Plan
- Spacious 37,088 sq. ft. Lot with Large Trees, Lush Gardens & Outdoor Meeting Spaces, Backing to Boulder Country Club Golf Course
- Close to Shops & Restaurants, with Easy Access to 119 / Diagonal Hwy
- BR-2 Zoning Perfect for Professional, Tech or Medical Office, Personal Services, Financial, Fitness & Education Uses