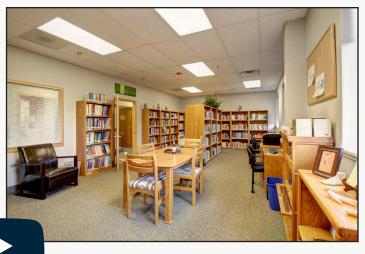

## **Gunbarrel Office Building for Lease or Sale**

| Available            | 5,863 - 13,147 sq. ft.           |
|----------------------|----------------------------------|
| Individual Offices   | \$550 - \$2,000 / Month Gross    |
| Sale Price           | \$2,650,000 (\$201.57 / sq. ft.) |
| Lease Rate / sq. ft. | \$16.00 NNN                      |
| Expenses / sq. ft.   | \$9.75*                          |

\*Including Utilities

- Fantastic Lease or Purchase Opportunity in Tranquil Gunbarrel
- Individual Offices Also Available with Shared Amenities See Floor Plan
- Spacious 37,088 sq. ft. Lot with Large Trees, Lush Gardens & Outdoor Meeting Spaces, Backing to Boulder Country Club Golf Course
- Close to Shops & Restaurants, with Easy Access to 119 / Diagonal Hwy
- BR-2 Zoning Perfect for Professional, Tech or Medical Office, Personal Services, Financial, Fitness & Education Uses