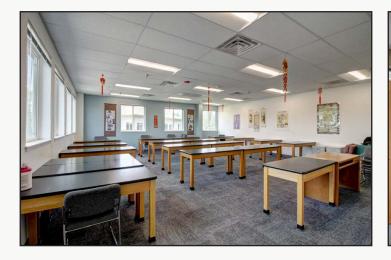

## **Gunbarrel Office Building for Lease or Sale**

| Available            | 5,863 - 13,147 sq. ft.           |
|----------------------|----------------------------------|
| Individual Offices   | \$550 - \$2,000 / Month Gross    |
| Sale Price           | \$2,650,000 (\$201.57 / sq. ft.) |
| Lease Rate / sq. ft. | \$16.00 NNN                      |
| Expenses / sq. ft.   | \$9.75*                          |

\*Including Utilities

- Fantastic Lease or Purchase Opportunity in Tranquil Gunbarrel
- Individual Offices Also Available with Shared Amenities See Floor Plan
- Spacious 37,088 sq. ft. Lot with Large Trees, Lush Gardens & Outdoor Meeting Spaces, Backing to Boulder Country Club Golf Course
- Close to Shops & Restaurants, with Easy Access to 119 / Diagonal Hwy
- BR-2 Zoning Perfect for Professional, Tech or Medical Office, Personal Services, Financial, Fitness & Education Uses