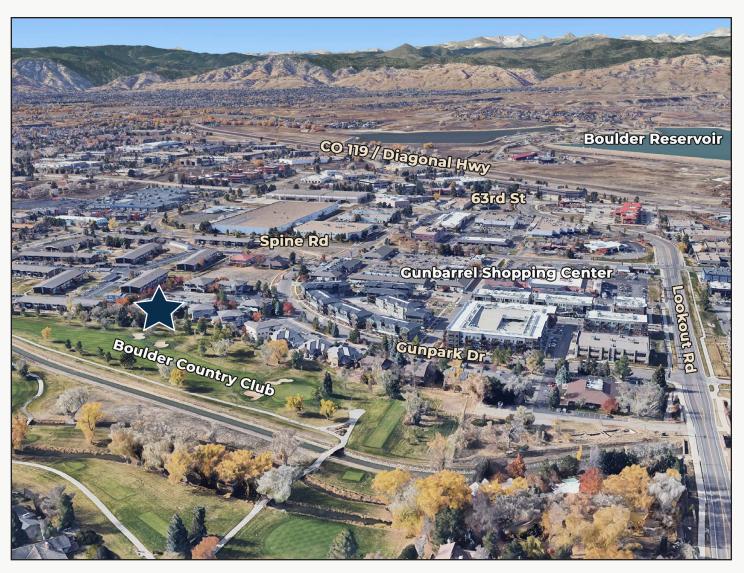

## **Gunbarrel Office Building for Lease or Sale**

| Available            | 5,863 - 13,147 sq. ft.           |
|----------------------|----------------------------------|
| Individual Offices   | \$550 - \$2,000 / Month Gross    |
| Sale Price           | \$2,650,000 (\$201.57 / sq. ft.) |
| Lease Rate / sq. ft. | \$16.00 NNN                      |
| Expenses / sq. ft.   | \$9.75*                          |

\*Including Utilities

- Fantastic Lease or Purchase Opportunity in Tranquil Gunbarrel
- Individual Offices Also Available with Shared Amenities See Floor Plan
- Spacious 37,088 sq. ft. Lot with Large Trees, Lush Gardens & Outdoor Meeting Spaces, Backing to Boulder Country Club Golf Course
- Close to Shops & Restaurants, with Easy Access to 119 / Diagonal Hwy
- BR-2 Zoning Perfect for Professional, Tech or Medical Office, Personal Services, Financial, Fitness & Education Uses