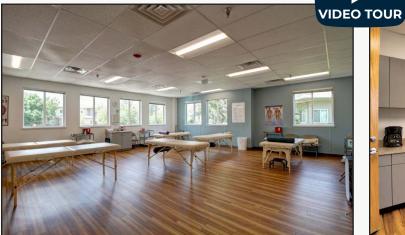

## **Gunbarrel Office Building for Lease or Sale**

| Available            | 5,863 - 13,147 sq. ft.           |
|----------------------|----------------------------------|
| Individual Offices   | \$550 - \$2,000 / Month Gross    |
| Sale Price           | \$2,650,000 (\$201.57 / sq. ft.) |
| Lease Rate / sq. ft. | \$16.00 NNN                      |
| Expenses / sq. ft.   | \$9.75*                          |

\*Including Utilities

- Fantastic Lease or Purchase Opportunity in Tranquil Gunbarrel
- Individual Offices Also Available with Shared Amenities See Floor Plan
- Spacious 37,088 sq. ft. Lot with Large Trees, Lush Gardens & Outdoor Meeting Spaces, Backing to Boulder Country Club Golf Course
- Close to Shops & Restaurants, with Easy Access to 119 / Diagonal Hwy
- BR-2 Zoning Perfect for Professional, Tech or Medical Office, Personal Services, Financial, Fitness & Education Uses