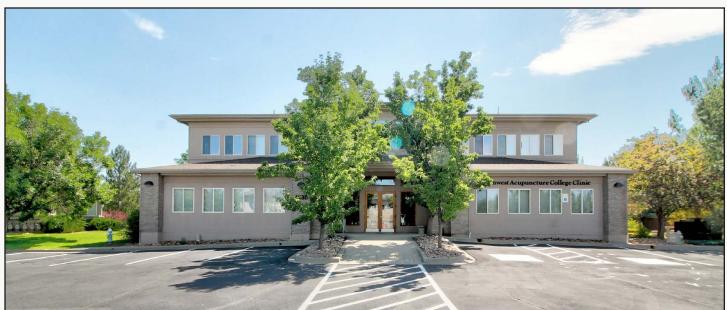

## **Gunbarrel Office Building for Lease or Sale**

| Available            | 5,863 - 13,147 sq. ft.           |
|----------------------|----------------------------------|
| Individual Offices   | \$550 - \$2,000 / Month Gross    |
| Sale Price           | \$2,650,000 (\$201.57 / sq. ft.) |
| Lease Rate / sq. ft. | \$16.00 NNN                      |
| Expenses / sq. ft.   | \$9.75*                          |

\*Including Utilities

- Fantastic Lease or Purchase Opportunity in Tranquil Gunbarrel
- Individual Offices Also Available with Shared Amenities See Floor Plan
- Spacious 37,088 sq. ft. Lot with Large Trees, Lush Gardens & Outdoor Meeting Spaces, Backing to Boulder Country Club Golf Course
- Close to Shops & Restaurants, with Easy Access to 119 / Diagonal Hwy
- BR-2 Zoning Perfect for Professional, Tech or Medical Office, Personal Services, Financial, Fitness & Education Uses