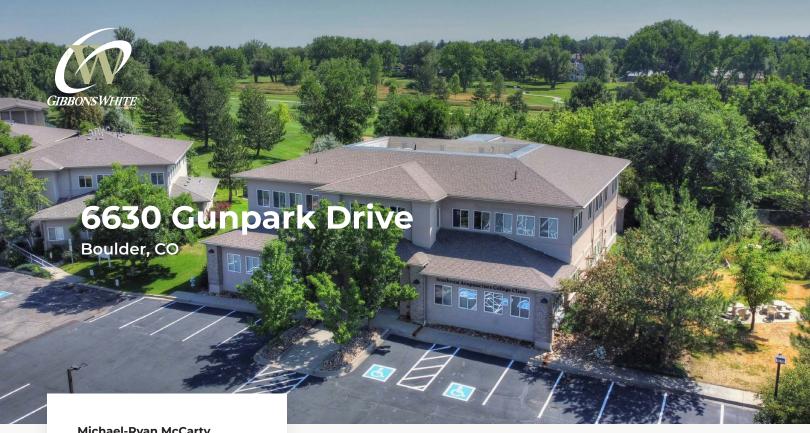

## **Gunbarrel Office Building for Lease or Sale**

| Available            | 5,863 - 13,147 sq. ft.           |
|----------------------|----------------------------------|
| Individual Offices   | \$550 - \$2,000 / Month Gross    |
| Sale Price           | \$2,650,000 (\$201.57 / sq. ft.) |
| Lease Rate / sq. ft. | \$16.00 NNN                      |
| Expenses / sq. ft.   | \$9.75*                          |

\*Including Utilities

- Fantastic Lease or Purchase Opportunity in Tranquil Gunbarrel
- Individual Offices Also Available with Shared Amenities See Floor Plan
- Spacious 37,088 sq. ft. Lot with Large Trees, Lush Gardens & Outdoor Meeting Spaces, Backing to Boulder Country Club Golf Course
- Close to Shops & Restaurants, with Easy Access to 119 / Diagonal Hwy
- BR-2 Zoning Perfect for Professional, Tech or Medical Office, Personal Services, Financial, Fitness & Education Uses