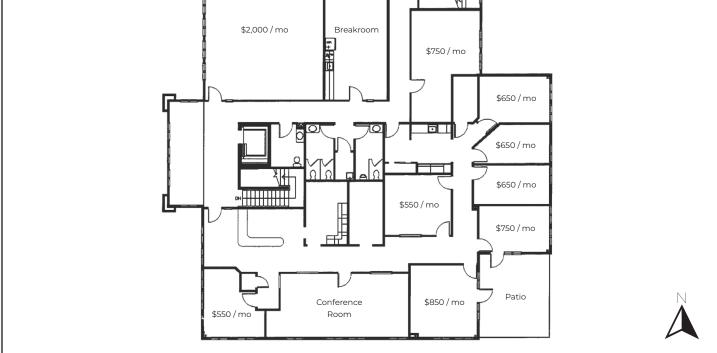

## **Gunbarrel Office Building for Lease or Sale**

| Available            | 5,863 - 13,147 sq. ft.           |
|----------------------|----------------------------------|
| Individual Offices   | \$550 - \$2,000 / Month Gross    |
| Sale Price           | \$2,650,000 (\$201.57 / sq. ft.) |
| Lease Rate / sq. ft. | \$16.00 NNN                      |
| Expenses / sq. ft.   | \$9.75*                          |

\*Including Utilities

- Fantastic Lease or Purchase Opportunity in Tranquil Gunbarrel
- Individual Offices Also Available with Shared Amenities See Floor Plan
- Spacious 37,088 sq. ft. Lot with Large Trees, Lush Gardens & Outdoor Meeting Spaces, Backing to Boulder Country Club Golf Course
- Close to Shops & Restaurants, with Easy Access to 119 / Diagonal Hwy
- BR-2 Zoning Perfect for Professional, Tech or Medical Office, Personal Services, Financial, Fitness & Education Uses