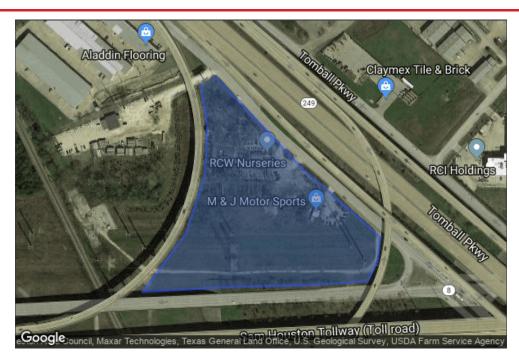

### Map

## Description

NORTHWEST CORNER OF BELTWAY 8 AND STATE HIGHWAY 249 FREEWAY.

#### Area Info

HUGH TRAFFIC FLOW AND HIGHLY VISIBLE CORNER IN THE NORTHWEST HOUSTON AREA.

#### Access

+/-960 FEET OF FRONTAGE ON SH 249 FEEDER ROAD.