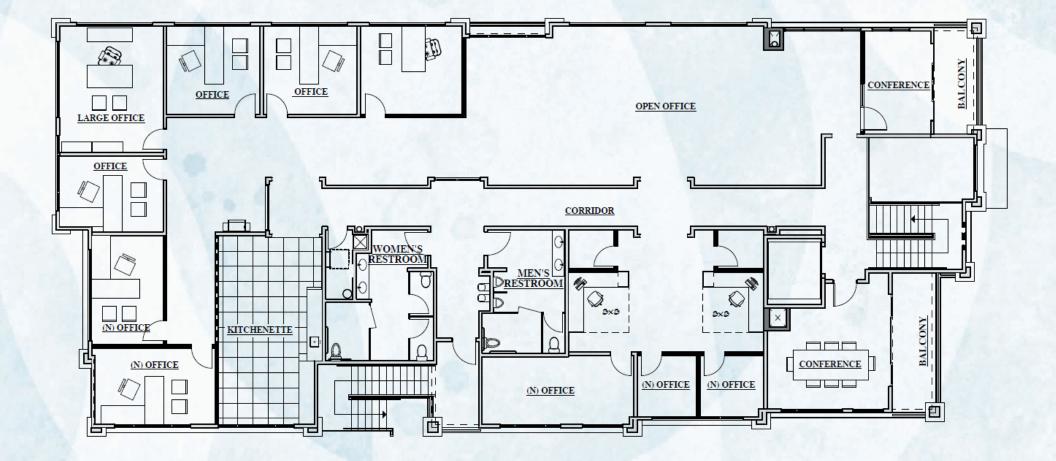

Perimeter (Non-Covered) Parking Areas Nicely Appointed With Permeable Pavers





# INTERIOR FINISHES





- Lobby Natural Stone Flooring, Aluminum Storefront Windows and Doors, Gypsum Walls and Floor-to-Ceiling Glassline
- LED Lighting Fixtures
- Flooring Materials A Mix of Natural Stone, and Environmentally Sensitive Carpet Tiles
- Offices Areas Dropped (9-Foot) Ceilings Throughout, and Smooth Walls Finishes
- Restrooms Nicely Appointed with Natural Colored Stone/ Tile Finishes

### CONSTRUCTION TYPE/ BUILDING EXTERIOR FINISHES

- Post-Tensioned Elevated Concrete Slab
- Concrete With Smooth Stucco Finish and Tile Appointments
- Anodized Storefront Window System with Light Green Tint
- Exposed Concrete in Garage
- Concrete Charcoal Tiled Roof

# FIRST FLOOR PLAN



## SECOND FLOOR PLAN



## SITE PLAN



ADT 19,868 (2009 Los Gatos/ Magneson Loop)



### AMENITIES MAP





#### FOR MORE INFORMATION PLEASE CONTACT:

MARK CHRISTIERSON Executive Vice President Lic. 01296954 +1 408 453 7452 Mark.Christierson@cbre.com

#### SAMANTHA GOETZ

Senior Associate Lic. 02103756 +1 408 467 7587 Samantha.Goetz@cbre.com

**CBRE** 

© 2024 CBRE, Inc. All rights reserved. This information has been obtained from sources believed reliable but has not been verified for accuracy or completeness. CBRE, Inc. makes no guarantee, representation or warranty and accepts no responsibility or liability as to the accuracy, completeness, or reliability of the information contained herein. You should conduct a careful, independent investigation of the property and verify all information. Any reliance on t