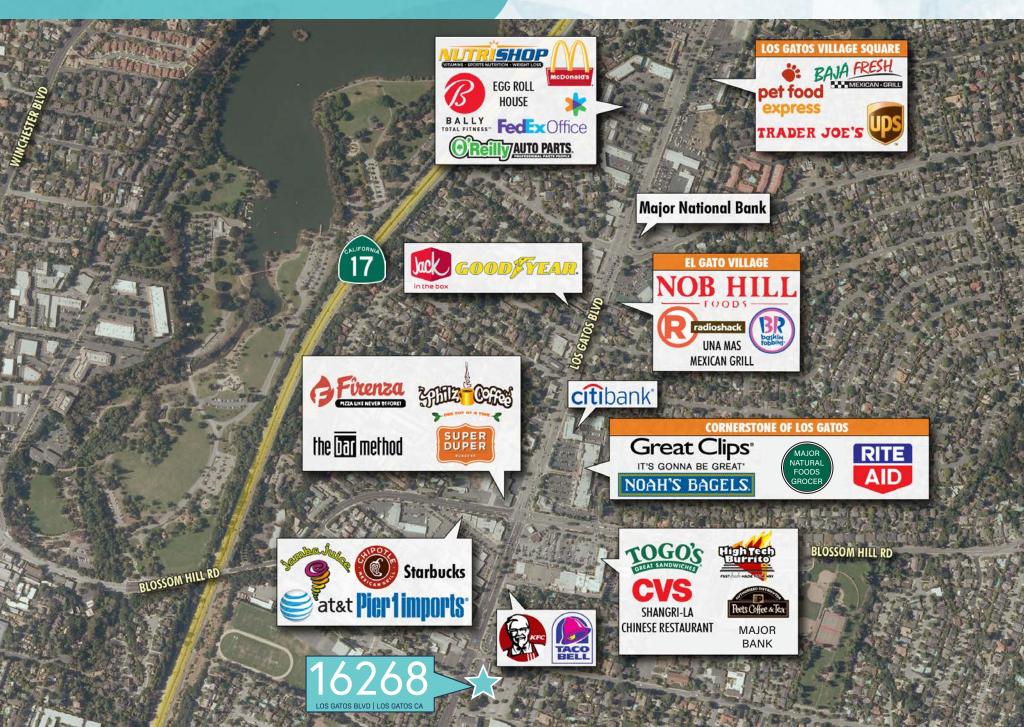

# INTERIOR FINISHES





- Lobby Natural Stone Flooring, Aluminum Storefront Windows and Doors, Gypsum Walls and Floor-to-Ceiling Glassline
- LED Lighting Fixtures
- Flooring Materials A Mix of Natural Stone, and Environmentally Sensitive Carpet Tiles
- Offices Areas Dropped (9-Foot) Ceilings Throughout, and Smooth Walls Finishes
- Restrooms Nicely Appointed with Natural Colored Stone/ Tile Finishes

### CONSTRUCTION TYPE/ BUILDING EXTERIOR FINISHES

- Post-Tensioned Elevated Concrete Slab
- Concrete With Smooth Stucco Finish and Tile Appointments
- Anodized Storefront Window System with Light Green Tint
- Exposed Concrete in Garage
- Concrete Charcoal Tiled Roof

# FIRST FLOOR PLAN



## SECOND FLOOR PLAN



## SITE PLAN



ADT 19,868 (2009 Los Gatos/ Magneson Loop)



### AMENITIES MAP





#### FOR MORE INFORMATION PLEASE CONTACT:

MARK CHRISTIERSON Executive Vice President Lic. 01296954 +1 408 453 7452 Mark.Christierson@cbre.com

#### SAMANTHA GOETZ

Senior Associate Lic. 02103756 +1 408 467 7587 Samantha.Goetz@cbre.com

**CBRE** 

© 2024 CBRE, Inc. All rights reserved. This information has been obtained from sources believed reliable but has not been verified for accuracy or completeness. CBRE, Inc. makes no guarantee, representation or warranty and accepts no responsibility or liability as to the accuracy, completeness, or reliability of the information contained herein. You should conduct a careful, independent investigation of the property and verify all information. Any reliance on this information is solely at your own risk. CBRE and the CBRE logo are service mark