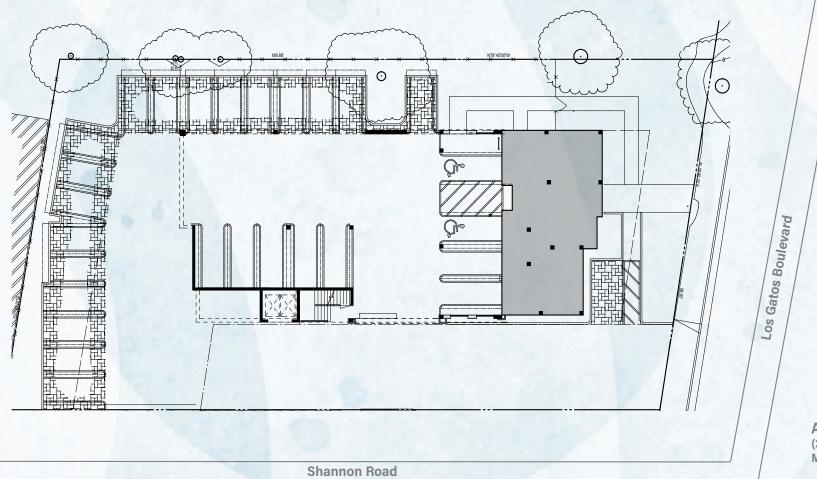

Covered) Parking Areas Nicely Appointed With Permeable Pavers





# INTERIOR FINISHES





- Lobby Natural Stone Flooring, Aluminum Storefront Windows and Doors, Gypsum Walls and Floor-to-Ceiling Glassline
- LED Lighting Fixtures
- Flooring Materials A Mix of Natural Stone, and Environmentally Sensitive Carpet Tiles
- Offices Areas Dropped (9-Foot) Ceilings Throughout, and Smooth Walls Finishes
- Restrooms Nicely Appointed with Natural Colored Stone/ Tile Finishes

### CONSTRUCTION TYPE/ BUILDING EXTERIOR FINISHES

- Post-Tensioned Elevated Concrete Slab
- Concrete With Smooth Stucco Finish and Tile Appointments
- Anodized Storefront Window System with Light Green Tint
- Exposed Concrete in Garage
- Concrete Charcoal Tiled Roof

# FIRST FLOOR PLAN



## SECOND FLOOR PLAN



## SITE PLAN



ADT 19,868 (2009 Los Gatos/ Magneson Loop)



### AMENITIES MAP





#### FOR MORE INFORMATION PLEASE CONTACT:

MARK CHRISTIERSON Executive Vice President Lic. 01296954 +1 408 453 7452 Mark.Christierson@cbre.com

#### SAMANTHA GOETZ

Senior Associate Lic. 02103756 +1 408 467 7587 Samantha.Goetz@cbre.com

**CBRE** 

© 2024 CBRE, Inc. All rights reserved. This information has been obtained from sources believed reliable but has not been verified for accuracy or completeness. CBRE, Inc. makes no guarantee, representation or warranty and accepts no responsibility or liability as to the accuracy, completeness, or reliability of the information contained herein. You should conduct a careful, independent investigation of the property and verify all information. Any reliance on this information