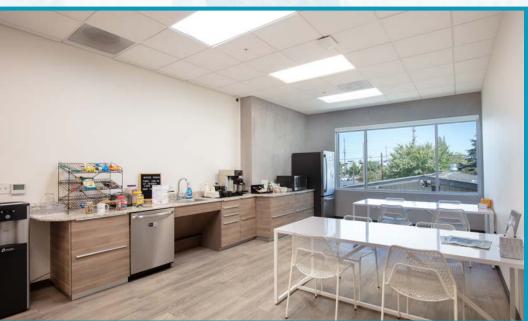

# INTERIOR FINISHES

- Lobby Natural Stone Flooring, Aluminum Storefront Windows and Doors, Gypsum Walls and Floor-to-Ceiling Glassline
- LED Lighting Fixtures
- Flooring Materials A Mix of Natural Stone, and Environmentally Sensitive Carpet Tiles
- Offices Areas Dropped (9-Foot) Ceilings Throughout, and Smooth Walls Finishes
- Restrooms Nicely Appointed with Natural Colored Stone/ Tile Finishes