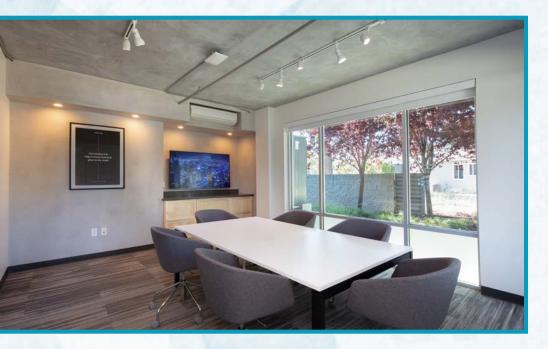

# INTERIOR FINISHES

- Lobby Natural Stone Flooring, Aluminum Storefront Windows and Doors, Gypsum Walls and Floor-to-Ceiling Glassline
- LED Lighting Fixtures
- Flooring Materials A Mix of Natural Stone, and Environmentally Sensitive Carpet Tiles
- Offices Areas Dropped (9-Foot) Ceilings Throughout, and Smooth Walls Finishes
- Restrooms Nicely Appointed with Natural Colored Stone/ Tile Finishes