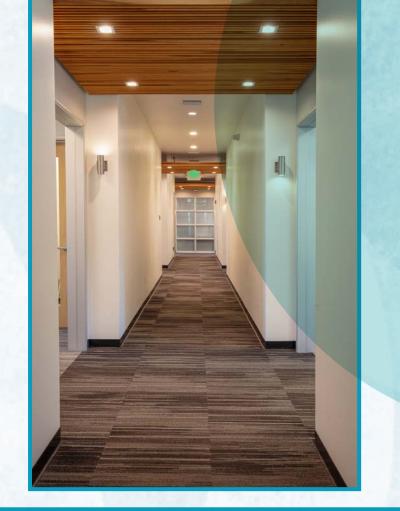

# INTERIOR FINISHES

- Lobby Natural Stone Flooring, Aluminum Storefront Windows and Doors, Gypsum Walls and Floor-to-Ceiling Glassline
- LED Lighting Fixtures
- Flooring Materials A Mix of Natural Stone, and Environmentally Sensitive Carpet Tiles
- Offices Areas Dropped (9-Foot) Ceilings Throughout, and Smooth Walls Finishes
- Restrooms Nicely Appointed with Natural Colored Stone/ Tile Finishes