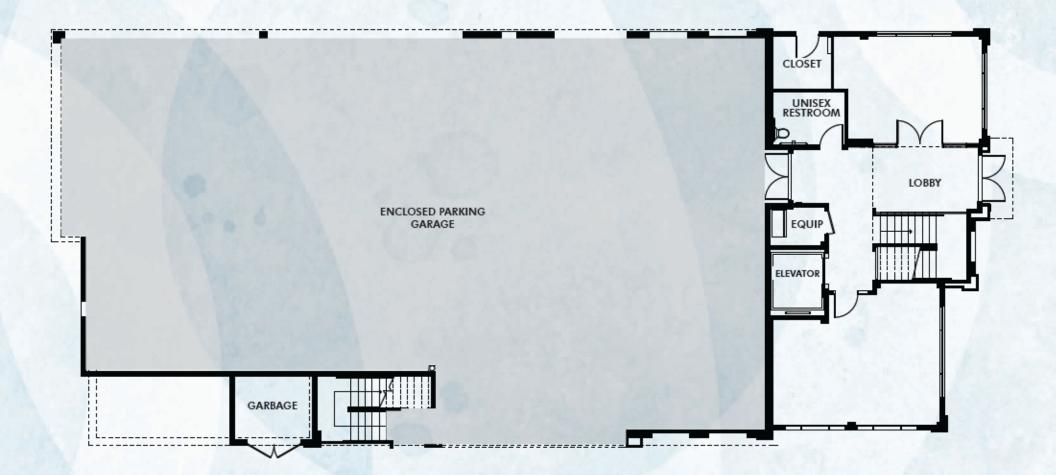

Handicap Accessible
  - Perimeter (Non-Covered) Parking Areas Nicely Appointed With Permeable Pavers





# INTERIOR FINISHES





- Lobby Natural Stone Flooring, Aluminum Storefront Windows and Doors, Gypsum Walls and Floor-to-Ceiling Glassline
- LED Lighting Fixtures
- Flooring Materials A Mix of Natural Stone, and Environmentally Sensitive Carpet Tiles
- Offices Areas Dropped (9-Foot) Ceilings Throughout, and Smooth Walls Finishes
- Restrooms Nicely Appointed with Natural Colored Stone/ Tile Finishes

### CONSTRUCTION TYPE/ BUILDING EXTERIOR FINISHES

- Post-Tensioned Elevated Concrete Slab
- Concrete With Smooth Stucco Finish and Tile Appointments
- Anodized Storefront Window System with Light Green Tint
- Exposed Concrete in Garage
- Concrete Charcoal Tiled Roof

# FIRST FLOOR PLAN



## SECOND FLOOR PLAN



## SITE PLAN



ADT 19,868 (2009 Los Gatos/ Magneson Loop)



### AMENITIES MAP





#### FOR MORE INFORMATION PLEASE CONTACT:

MARK CHRISTIERSON Executive Vice President Lic. 01296954 +1 408 453 7452 Mark.Christierson@cbre.com

#### SAMANTHA GOETZ

Senior Associate Lic. 02103756 +1 408 467 7587 Samantha.Goetz@cbre.com

**CBRE** 

© 2024 CBRE, Inc. All rights reserved. This information has been obtained from sources believed reliable but has not been verified for accuracy or completeness. CBRE, Inc. makes no guarantee, representation or warranty and accepts no responsibility or liability as to the accuracy, completeness, or reliability of the information contained herein. You should conduct a careful, independent investigation of the property and verify all inform