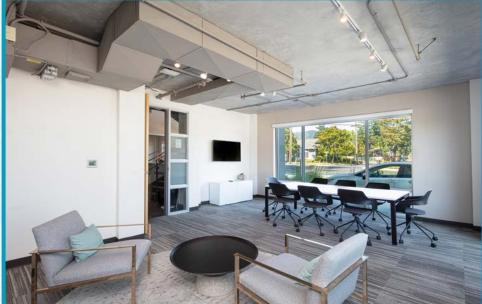

# INTERIOR FINISHES

- Lobby Natural Stone Flooring, Aluminum Storefront Windows and Doors, Gypsum Walls and Floor-to-Ceiling Glassline
- LED Lighting Fixtures
- Flooring Materials A Mix of Natural Stone, and Environmentally Sensitive Carpet Tiles
- Offices Areas Dropped (9-Foot) Ceilings Throughout, and Smooth Walls Finishes
- Restrooms Nicely Appointed with Natural Colored Stone/ Tile Finishes