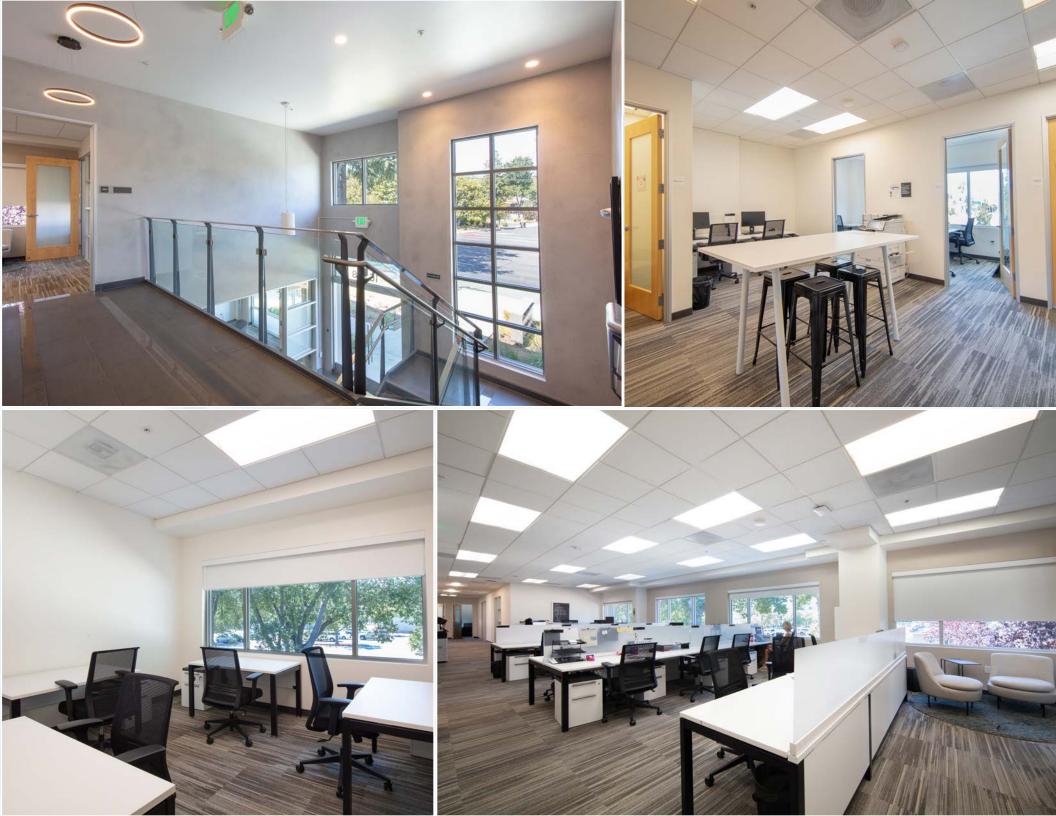

# BUILDING HIGHLIGHTS

- Constructed in 2015
- Prominent / Visible Location Along Los Gatos Boulevard
- Two Story, Class A Professional Office Building
- Customizable Signage Opportunities
- ±6,915 SF Office
- 2nd Floor Balconies
- Zoning C1
- Elevator-Served
- Garage Parking
  - 29 Parking Spaces
  - 2 Handicap Accessible
  - Perimeter (Non-Covered) Parking Areas Nicely Appointed With Permeable Pavers

# INTERIOR FINISHES

- Lobby Natural Stone Flooring, Aluminum Storefront Windows and Doors, Gypsum Walls and Floor-to-Ceiling Glassline
- LED Lighting Fixtures
- Flooring Materials A Mix of Natural Stone, and Environmentally Sensitive Carpet Tiles
- Offices Areas Dropped (9-Foot) Ceilings Throughout, and Smooth Walls Finishes
- Restrooms Nicely Appointed with Natural Colored Stone/ Tile Finishes

### CONSTRUCTION TYPE/ BUILDING EXTERIOR FINISHES

- Post-Tensioned Elevated Concrete Slab
- Concrete With Smooth Stucco Finish and Tile Appointments
- Anodized Storefront Window System with Light Green Tint
- Exposed Concrete in Garage
- Concrete Charcoal Tiled Roof