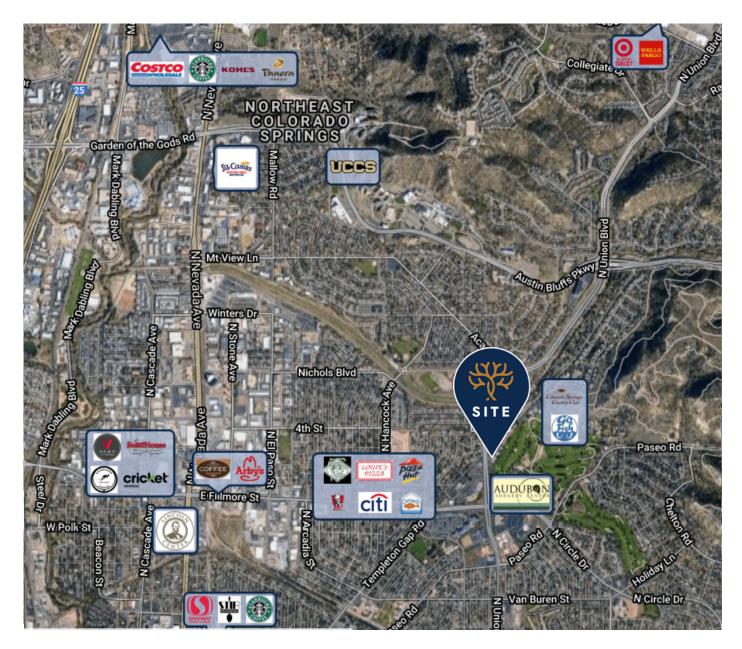

## A R E A demographics

| 01                                   |                 |                                      |                   |                                      |                    |
|--------------------------------------|-----------------|--------------------------------------|-------------------|--------------------------------------|--------------------|
| 1 MILE                               |                 | 3 MILES                              |                   | 5 MILES                              |                    |
| Total Households<br>Total Population | 4,815<br>10,886 | Total Households<br>Total Population | 48,728<br>110,892 | Total Households<br>Total Population | 124,724<br>295,104 |
| Average HH Income                    | \$71,732        | Average HH Income                    | \$72,874          | Average HH Income                    | \$77,935           |

### TRAFFIC COUNTS(N. UNION & TEMPLETON GAP): 42,062 VPD

Information contained herein, while not guaranteed, is from sources we believe reliable. Price, terms and conditions are subject to change without notice. Thrive Commercial Partners acting as Landlord's/Seller's Agent: A Landlord's/Seller's agent works solely on behalf of the Landlord/Seller to promote the interests of the Landlord/Seller with the utmost good faith, loyalty and fidelity. The agent negotiates on behalf of and acts as the advocate for the Landlord/Seller.