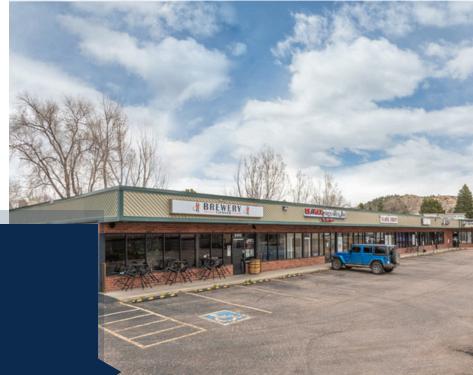

# PROPERTY overview

There is a Physical Therapy space available for lease at the Union Gap Shoppette. With easy access to E. Fillmore Ave and I-25, these suites offer tenants high visibility from N. Union Blvd as well as plentiful on-site parking.

## OFFERING summary

| Available SF:  | 2,440 SF                 |
|----------------|--------------------------|
| Lease Rate:    | \$16.00 SF/Yr            |
| NNN's:         | \$4.25 SF/Yr (2024 Est.) |
| Building Size: | 14,300 SF                |