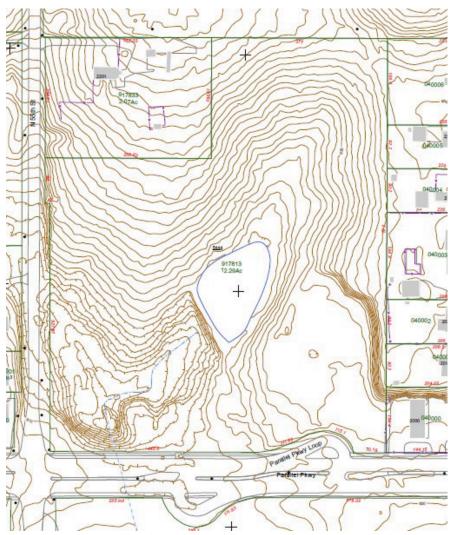

### **LAND**

#### **FOR SALE**





# 5444 PARALLEL PKWY

KANSAS CITY, KS 66104

\$279,000

#### **Property Details**

- Development Site for Low Income Housing Tax Credits
- 12+ Acres with great access and visibility
- Multiple zoning options and All Utilities in place

# 5444 PARALLEL PKWY, KANSAS CITY, KS 66104

#### PARCEL & **TOPOGRAPHIC** MAP







## 5444 PARALLEL PKWY, KANSAS CITY, KS 66104 UTILITIES MAP





# 5444 PARALLEL PKWY, KANSAS CITY, KS 66104

#### **AERIAL**



The Information Above Has Been Obtained From Sources Believed Reliable. While We Do Not Doubt Its Accuracy We Have Not Verified It And Make No Guarantee, Warranty Or Representation About It. It Is Your Responsibility To Independently Confirm Its Accuracy And Completeness. Any Projections, Opinions, Assumptions, Or Estimates Used Are For Example Only And Do Not Represent The Current Or Future Performance Of The Property. You And Your Advisors Should Conduct A Careful, Independent Investigation Of The Property To Determine To Your Satisfaction The Suitability Of The Property For Your Needs. © 2024