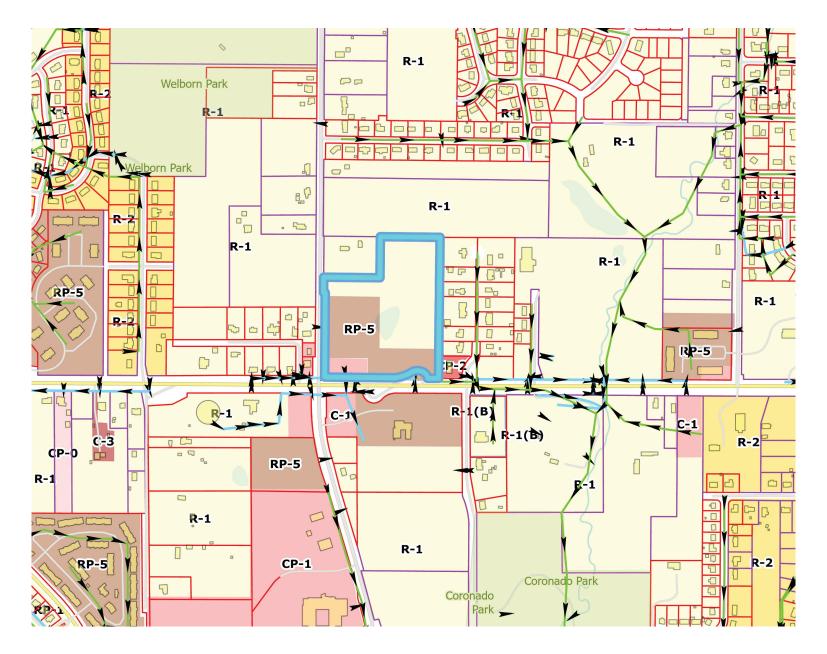

#### **Property Details**

- Development Site for Low Income Housing Tax Credits
- 12+ Acres with great access and visibility
- Multiple zoning options and All Utilities in place