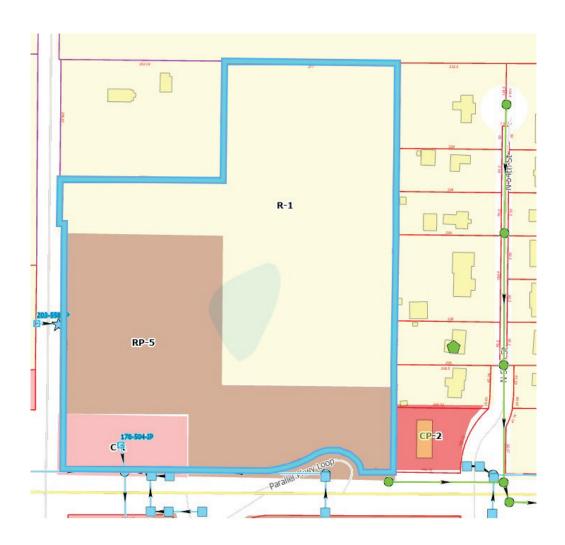

### **LAND**

#### **FOR SALE**





# 5444 PARALLEL PKWY

KANSAS CITY, KS 66104

\$279,000

#### **Property Details**

- Development Site for Low Income Housing Tax Credits
- 12+ Acres with great access and visibility
- Multiple zoning options and All Utilities in place

# 5444 PARALLEL PKWY, KANSAS CITY, KS 66104

#### PARCEL & **TOPOGRAPHIC** MAP







## 5444 PARALLEL PKWY, KANSAS CITY, KS 66104 UTILITIES MAP





# 5444 PARALLEL PKWY, KANSAS CITY, KS 66104

#### **AERIAL**



The Information Above Has Been Obtained From Sources Believed Reliable. While We Do Not Doubt Its Accuracy We Have Not Verified It And Make No Guarantee, Warranty Or Representation About It. It Is Your Responsibility To Independently Confirm Its Accuracy And Completeness. Any Projections, Opinions, Assumptions, Or Estimates Used Are For Example Only And Do Not Represent The Current Or Future Performance Of The Property. You And Your Advisors Should Conduct A Careful, Independent Investigation Of The Property To Determine To Your Satisfaction The Suitability Of The Property For Your Needs. © 2024