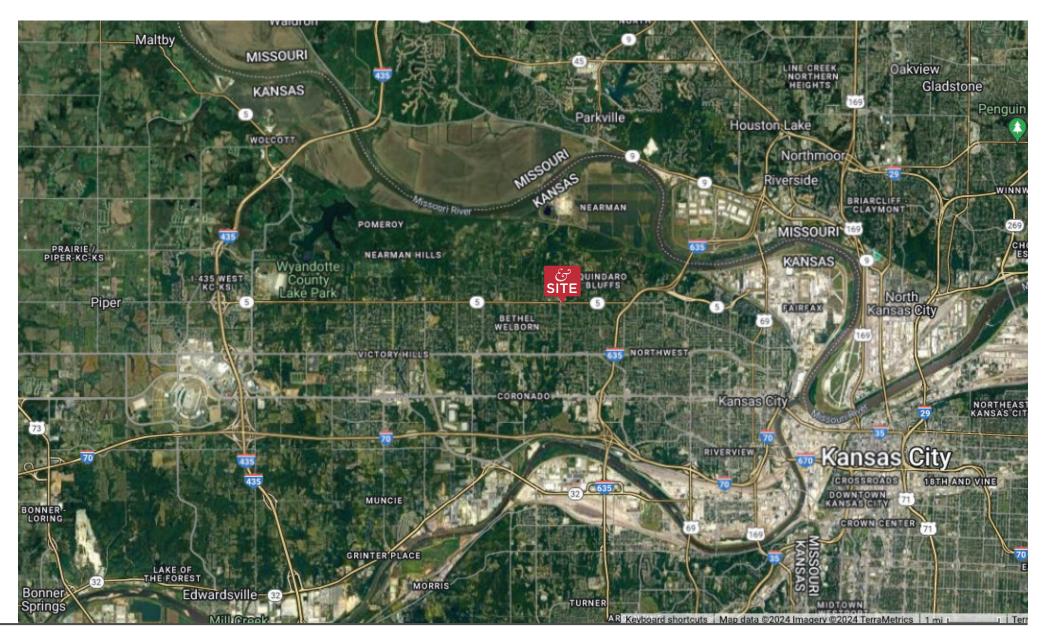

# 5444 PARALLEL PKWY, KANSAS CITY, KS 66104

#### **AERIAL**

The Information Above Has Been Obtained From Sources Believed Reliable. While We Do Not Doubt Its Accuracy We Have Not Verified It And Make No Guarantee, Warranty Or Representation About It. It Is Your Responsibility To Independently Confirm Its Accuracy And Completeness. Any Projections, Opinions, Assumptions, Or Estimates Used Are For Example Only And Do Not Represent The Current Or Future Performance Of The Property. You And Your Advisors Should Conduct A Careful, Independent Investigation Of The Property To Determine To Your Satisfaction The Suitability Of The Property For Your Needs. © 2024