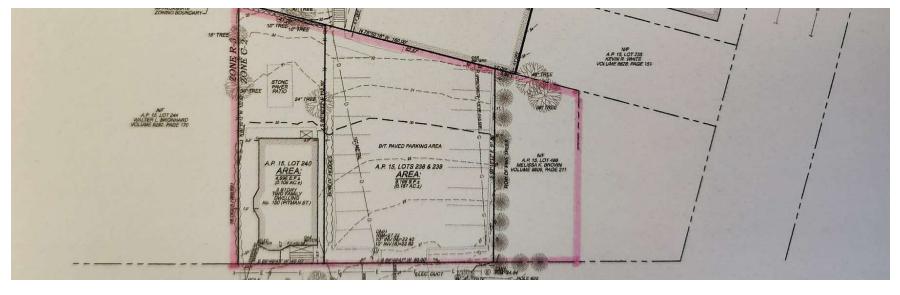

### **Property Overview**

Exceptional building lot comprised of four contiguous lots. C2 Zoning allows for construction up to the sidewalk and up to the side property lines with a rear setback. Also possible to construct two buildings to stay under 10,000 sq ft lot parking requirement.

| Offering Summary |             |
|------------------|-------------|
| Sale Price:      | \$5,600,000 |
| Lot Size:        | 18,960 SF   |

| Demographics      | 0.3 Miles | 0.5 Miles | 1 Mile    |
|-------------------|-----------|-----------|-----------|
| Total Households  | 1,603     | 3,455     | 10,422    |
| Average HH Income | \$110,064 | \$123,393 | \$141,553 |