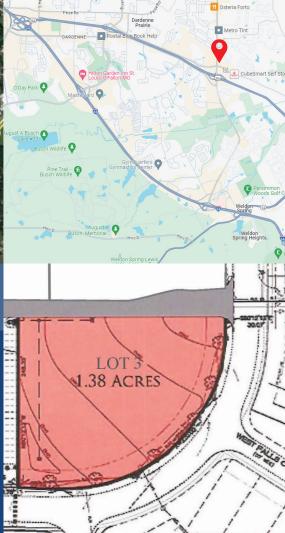

## Waterbury Town Center Hwy K and Waterbury Falls Dr. | O'Fallon, MO 63367

## **PROPERTY HIGHLIGHTS**

- Waterbury Town Center
- Commercial Outlot
- Utilities to site
- Off-site detention
- + Great visibility to Highway K at Waterbury Falls Drive
- ADT Hwy K at Waterbury Falls Drive: 29,352 VPD
- REDUCED SALE PRICE: 1.38 +/- ACRES \$9.00 PSF \$7.50 PSF