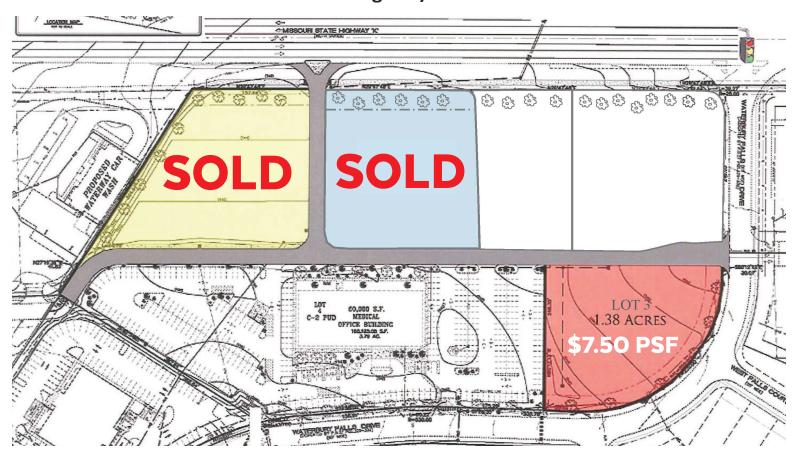

## **PROPERTY HIGHLIGHTS**

- Waterbury Town Center
- Commercial Outlot
- Utilities to site
- Off-site detention
- + Great visibility to Highway K at Waterbury Falls Drive
- ADT Hwy K at Waterbury Falls Drive: 29,352 VPD
- REDUCED SALE PRICE: 1.38 +/- ACRES \$9.00 PSF \$7.50 PSF

## **REDUCED PRICE!**