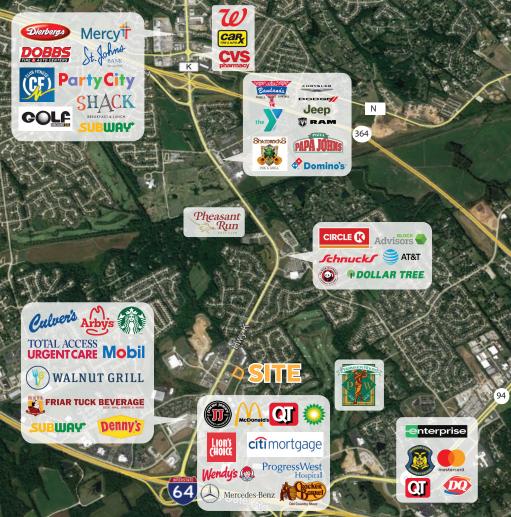

## Waterbury Town Center Hwy K and Waterbury Falls Dr. | O'Fallon, MO 63367

## **PROPERTY HIGHLIGHTS**

- Waterbury Town Center
- Commercial Outlot
- Utilities to site
- Off-site detention
- + Great visibility to Highway K at Waterbury Falls Drive
- ADT Hwy K at Waterbury Falls Drive: 29,352 VPD
- REDUCED SALE PRICE: 1.38 +/- ACRES \$9.00 PSF \$7.50 PSF

**Highway K**