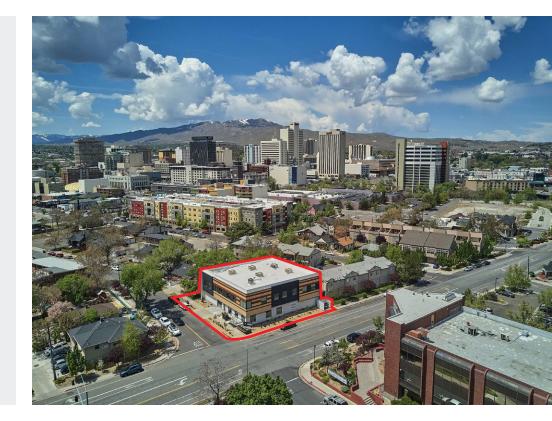

sociate 775.453.4436 mdorn@logicCRE.com S.0189635



**\$1.75 PSF NNN** Lease Rate



**± 3,890 SF**Available Square Footage



**\$0.45**Estimated Lease Expense

## Property Highlights

- Second floor office space
- Eleven (11) private offices & twelve (12) work stations
- Kitchenette & two (2) private restrooms
- One (1) conference room

- Seven (7) garage parking spaces
- Easy access to Downtown & MidTown
- Elevator served

### Demographics

|                                  | 1-mile   | 3-mile   | 5-mile   |
|----------------------------------|----------|----------|----------|
| 2024<br>Population               | 20,727   | 141,162  | 252,771  |
| 2024 Average<br>Household Income | \$79,684 | \$83,689 | \$95,745 |
| 2024 Total<br>Households         | 11,185   | 60,865   | 105,711  |



L O G I C



## Floor Plan | Suite 200





# Property Photos









# LOGIC Commercial Real Estate Specializing in Brokerage and Receivership Services







Join our email list and connect with us on LinkedIn

The information herein was obtained from sources deemed reliable; however LOGIC Commercial Real Estate makes no guarantees, warranties or representation as to the completeness or accuracy thereof.

For inquiries please reach out to our team.

#### Michael Keating, SIOR

Partner 775.386.9727 mkeating@logicCRE.com S.0174942

#### **Michael Dorn**

Senior Associate 775.453.4436 mdorn@logicCRE.com S.0189635