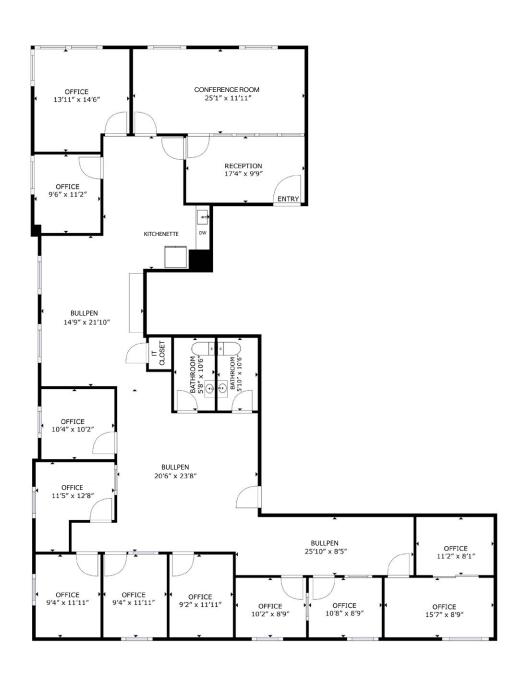

## Floor Plan | Suite 200

## Property Highlights

- Second floor office space
- Eleven (11) private offices & twelve (12) work stations
- Kitchenette & two (2) private restrooms
- One (1) conference room

- Seven (7) garage parking spaces
- Easy access to Downtown & MidTown
- Elevator served