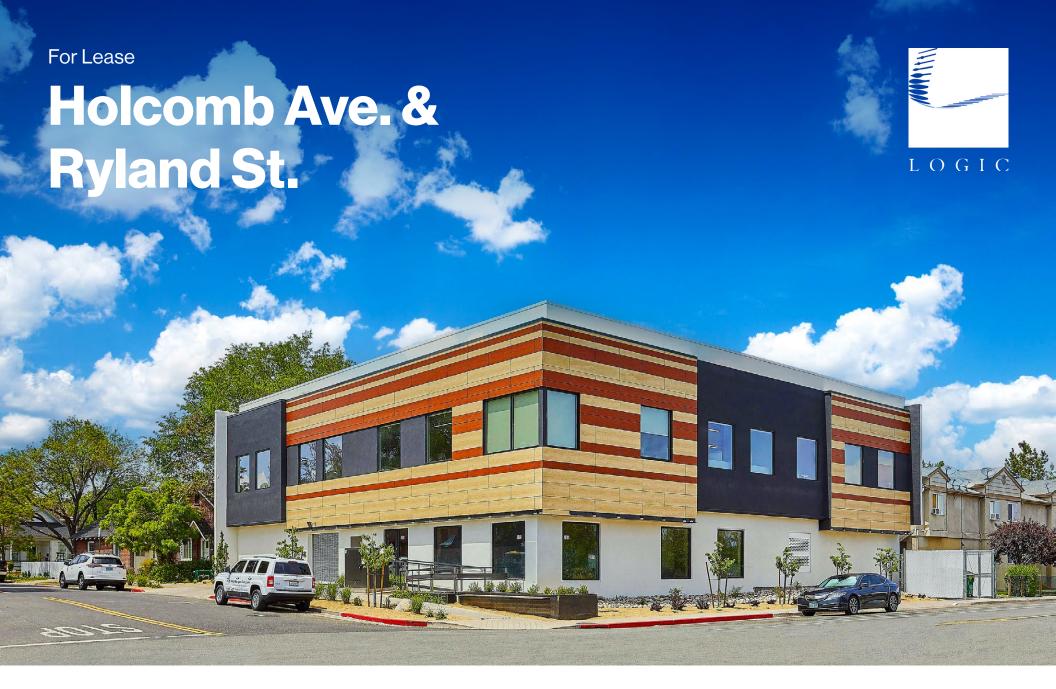

295 Holcomb Ave. Suite 200 Reno, NV 89502

## Property Highlights

- Second floor office space
- Eleven (11) private offices & twelve (12) work stations
- Kitchenette & two (2) private restrooms
- One (1) conference room

- Seven (7) garage parking spaces
- Easy access to Downtown & MidTown
- Elevator served