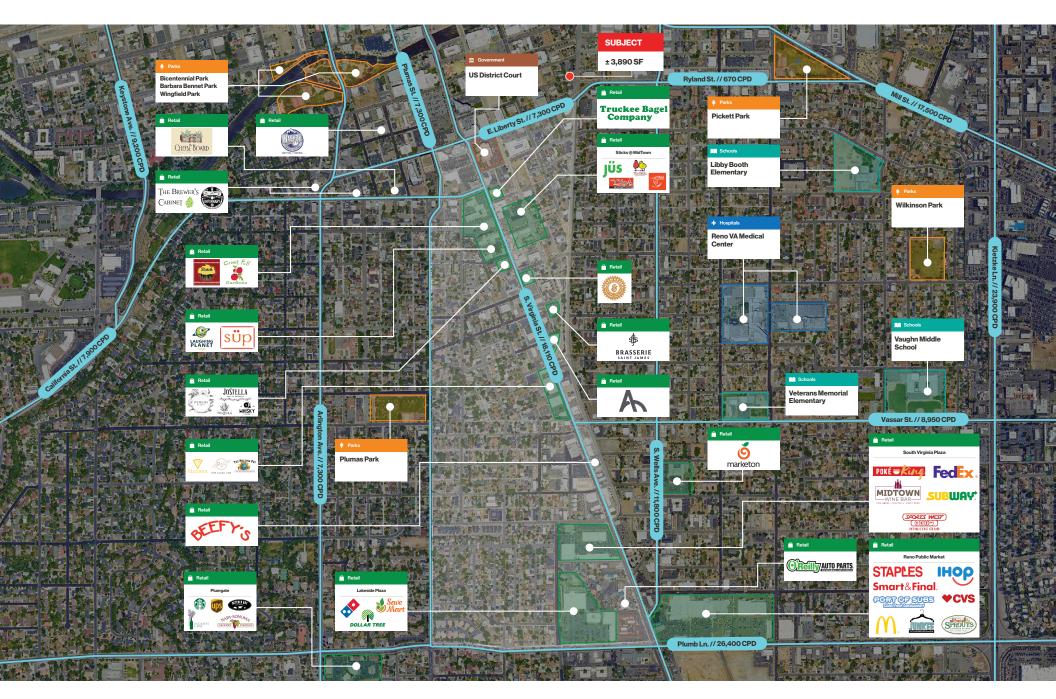

### Demographics

|                                  | 1-mile   | 3-mile   | 5-mile   |
|----------------------------------|----------|----------|----------|
| 2024<br>Population               | 20,727   | 141,162  | 252,771  |
| 2024 Average<br>Household Income | \$79,684 | \$83,689 | \$95,745 |
| 2024 Total<br>Households         | 11,185   | 60,865   | 105,711  |