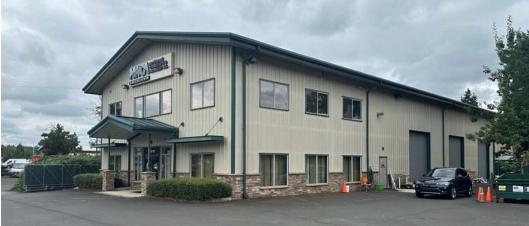

## FOR SALE

# RARE CLACKAMAS WAREHOUSE WITH SHOWROOM

5737 SE 102ND AVE, CLACKAMAS, OR 97015

km Kidder Mathews

## Highly centralized location near intersection of Hwy 212 and I-205 freeway in tax friendly Clackamas County.

| TOTAL<br>BUILDING AREA | <b>±7,700 SF – Total</b><br>±6,250 SF – Ground Floor Shell<br>±1,450 SF – Upstairs Office/Showroom                       |
|------------------------|--------------------------------------------------------------------------------------------------------------------------|
| LAND AREA              | 0.55 AC                                                                                                                  |
| CONSTRUCTION           | High quality steel construction with rock wainscoting                                                                    |
| LOADING                | Grade level loading                                                                                                      |
| CLEAR HEIGHT           | 18' to 20'                                                                                                               |
| PARKING                | Abundant                                                                                                                 |
| YEAR BUILT             | 2010                                                                                                                     |
| ZONING                 | C3, Commercial Zoning – Clackamas County                                                                                 |
| ALLOWABLE USES         | Manufacturing, retail, office, daycare, dog<br>service, vehicle storage and service, mini/self<br>storage, and much more |
| SIGNAGE                | Visible from Hwy 212                                                                                                     |