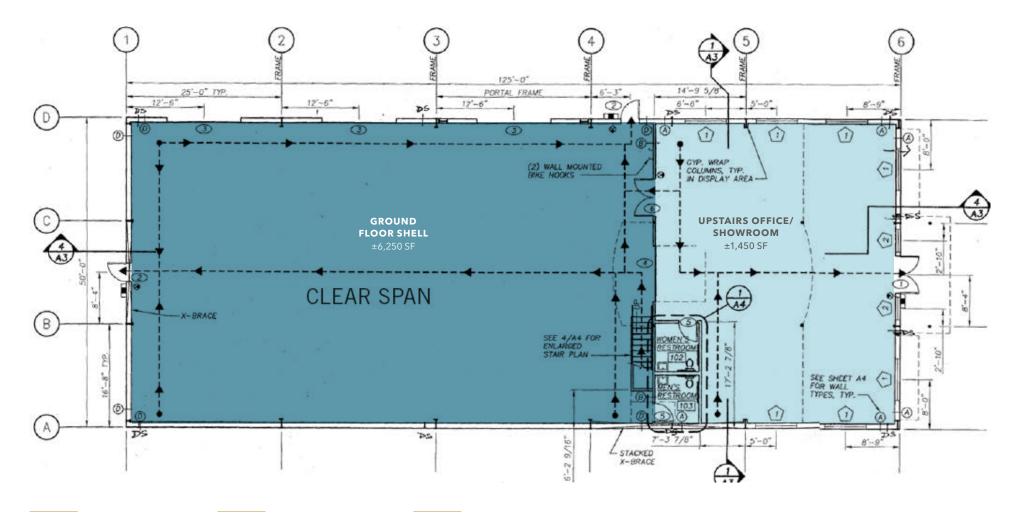

# FLOOR PLAN

TOTAL BUILDING AREA

+

O SF

GROUND FLOOR SHELL

UPSTAIRS OFFICE/SHOWROOM

 $\pm 6,250 SF \pm 1,450 SF$ 