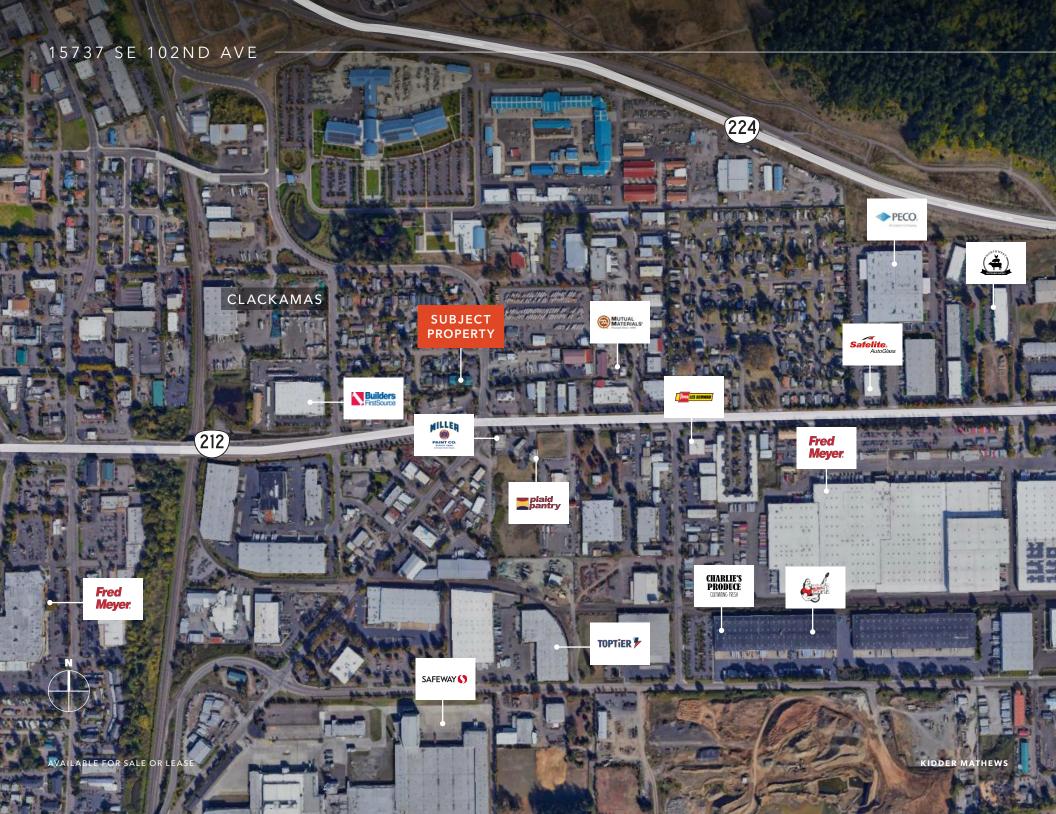

## Highly centralized location near intersection of Hwy 212 and I-205 freeway in tax friendly Clackamas County.

| TOTAL<br>BUILDING AREA | <b>±7,700 SF – Total</b><br>±6,250 SF – Ground Floor Shell<br>±1,450 SF – Upstairs Office/Showroom                       |
|------------------------|--------------------------------------------------------------------------------------------------------------------------|
| LAND AREA              | 0.55 AC                                                                                                                  |
| CONSTRUCTION           | High quality steel construction with rock wainscoting                                                                    |
| LOADING                | Grade level loading                                                                                                      |
| CLEAR HEIGHT           | 18' to 20'                                                                                                               |
| PARKING                | Abundant                                                                                                                 |
| YEAR BUILT             | 2010                                                                                                                     |
| ZONING                 | C3, Commercial Zoning – Clackamas County                                                                                 |
| ALLOWABLE USES         | Manufacturing, retail, office, daycare, dog<br>service, vehicle storage and service, mini/self<br>storage, and much more |
| SIGNAGE                | Visible from Hwy 212                                                                                                     |

#### 15737 SE 102ND AVE