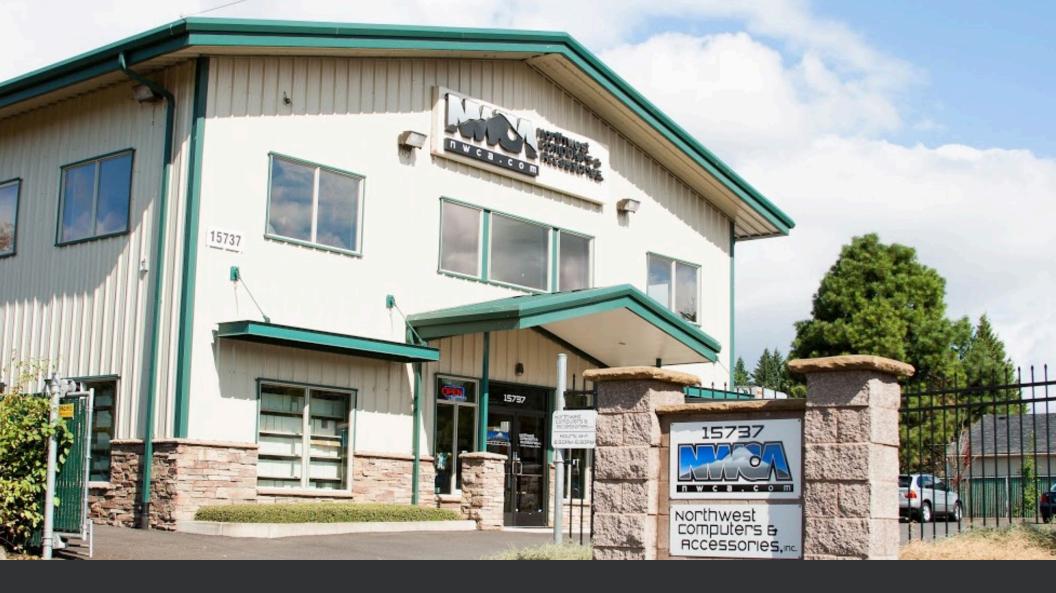

## 15737 SE 102ND AVE

## Highly centralized location near intersection of Hwy 212 and I-205 freeway in tax friendly Clackamas County.

| TOTAL<br>BUILDING AREA | <b>±7,700 SF – Total</b><br>±6,250 SF – Ground Floor Shell<br>±1,450 SF – Upstairs Office/Showroom                       |
|------------------------|--------------------------------------------------------------------------------------------------------------------------|
| LAND AREA              | 0.55 AC                                                                                                                  |
| CONSTRUCTION           | High quality steel construction with rock wainscoting                                                                    |
| LOADING                | Grade level loading                                                                                                      |
| CLEAR HEIGHT           | 18' to 20'                                                                                                               |
| PARKING                | Abundant                                                                                                                 |
| YEAR BUILT             | 2010                                                                                                                     |
| ZONING                 | C3, Commercial Zoning – Clackamas County                                                                                 |
| ALLOWABLE USES         | Manufacturing, retail, office, daycare, dog<br>service, vehicle storage and service, mini/self<br>storage, and much more |
| SIGNAGE                | Visible from Hwy 212                                                                                                     |