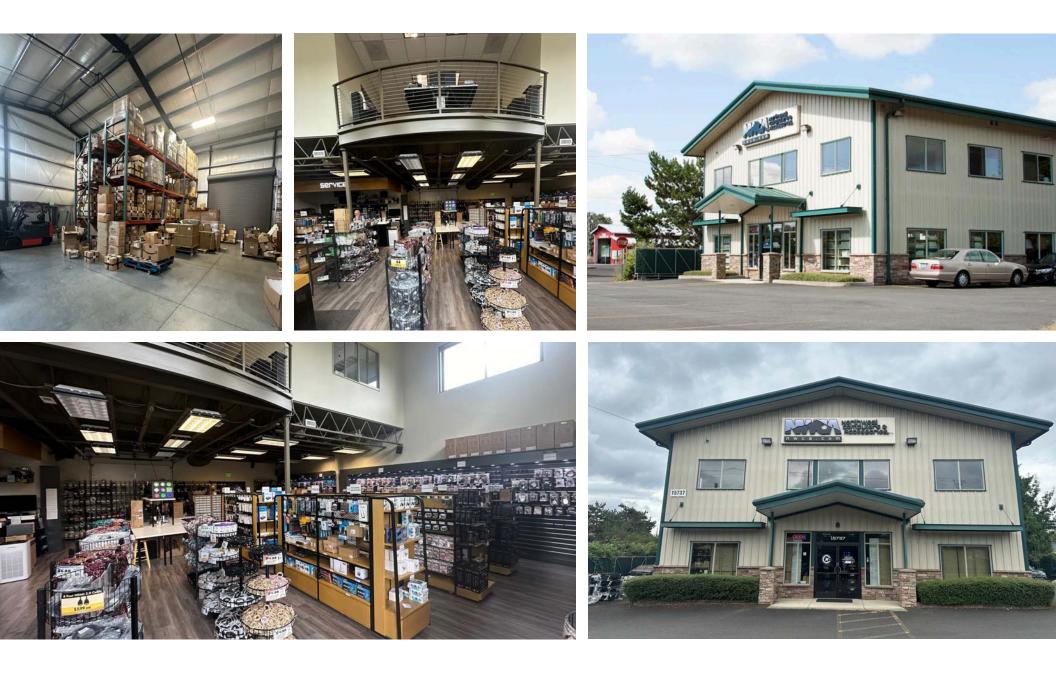

## 15737 SE 102ND AVE

## Highly centralized location near intersection of Hwy 212 and I-205 freeway in tax friendly Clackamas County.

| TOTAL<br>BUILDING AREA | <b>±7,700 SF – Total</b><br>±6,250 SF – Ground Floor Shell<br>±1,450 SF – Upstairs Office/Showroom                       |
|------------------------|--------------------------------------------------------------------------------------------------------------------------|
| LAND AREA              | 0.55 AC                                                                                                                  |
| CONSTRUCTION           | High quality steel construction with rock wainscoting                                                                    |
| LOADING                | Grade level loading                                                                                                      |
| CLEAR HEIGHT           | 18' to 20'                                                                                                               |
| PARKING                | Abundant                                                                                                                 |
| YEAR BUILT             | 2010                                                                                                                     |
| ZONING                 | C3, Commercial Zoning – Clackamas County                                                                                 |
| ALLOWABLE USES         | Manufacturing, retail, office, daycare, dog<br>service, vehicle storage and service, mini/self<br>storage, and much more |
| SIGNAGE                | Visible from Hwy 212                                                                                                     |