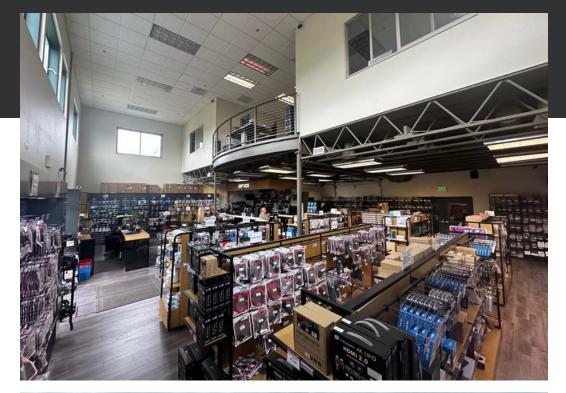

## 15737 SE 102ND AVE

## Highly centralized location near intersection of Hwy 212 and I-205 freeway in tax friendly Clackamas County.

| TOTAL<br>BUILDING AREA | <b>±7,700 SF – Total</b><br>±6,250 SF – Ground Floor Shell<br>±1,450 SF – Upstairs Office/Showroom                       |
|------------------------|--------------------------------------------------------------------------------------------------------------------------|
| LAND AREA              | 0.55 AC                                                                                                                  |
| CONSTRUCTION           | High quality steel construction with rock wainscoting                                                                    |
| LOADING                | Grade level loading                                                                                                      |
| CLEAR HEIGHT           | 18' to 20'                                                                                                               |
| PARKING                | Abundant                                                                                                                 |
| YEAR BUILT             | 2010                                                                                                                     |
| ZONING                 | C3, Commercial Zoning – Clackamas County                                                                                 |
| ALLOWABLE USES         | Manufacturing, retail, office, daycare, dog<br>service, vehicle storage and service, mini/self<br>storage, and much more |
| SIGNAGE                | Visible from Hwy 212                                                                                                     |