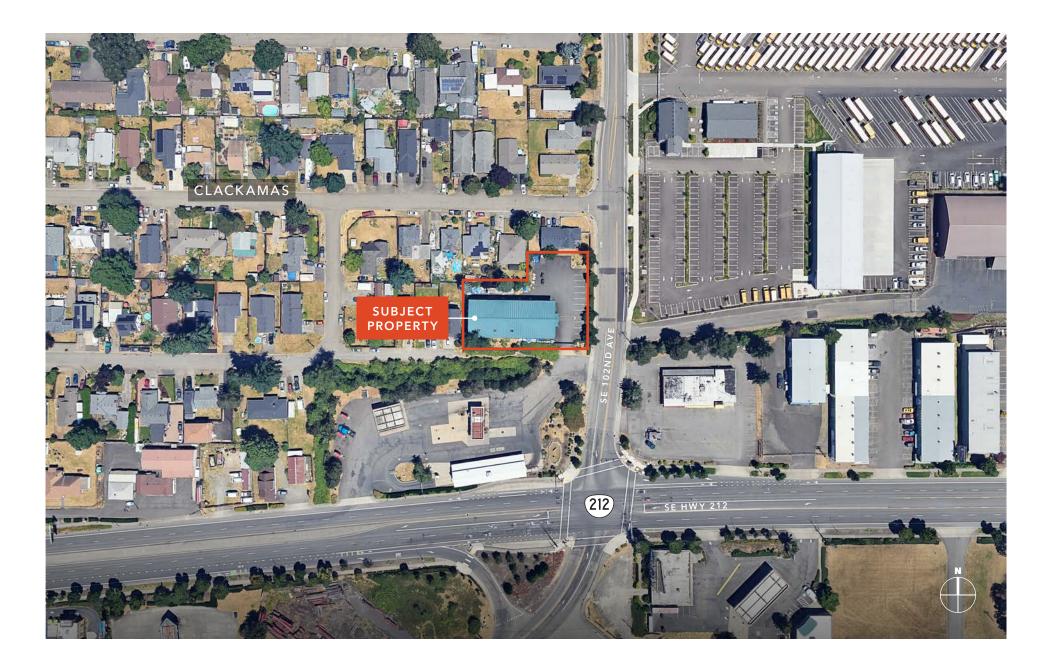

## 15737 SE 102ND AVE

## Highly centralized location near intersection of Hwy 212 and I-205 freeway in tax friendly Clackamas County.

| TOTAL<br>BUILDING AREA | <b>±7,700 SF – Total</b><br>±6,250 SF – Ground Floor Shell<br>±1,450 SF – Upstairs Office/Showroom                       |
|------------------------|--------------------------------------------------------------------------------------------------------------------------|
| LAND AREA              | 0.55 AC                                                                                                                  |
| CONSTRUCTION           | High quality steel construction with rock wainscoting                                                                    |
| LOADING                | Grade level loading                                                                                                      |
| CLEAR HEIGHT           | 18' to 20'                                                                                                               |
| PARKING                | Abundant                                                                                                                 |
| YEAR BUILT             | 2010                                                                                                                     |
| ZONING                 | C3, Commercial Zoning – Clackamas County                                                                                 |
| ALLOWABLE USES         | Manufacturing, retail, office, daycare, dog<br>service, vehicle storage and service, mini/self<br>storage, and much more |
| SIGNAGE                | Visible from Hwy 212                                                                                                     |