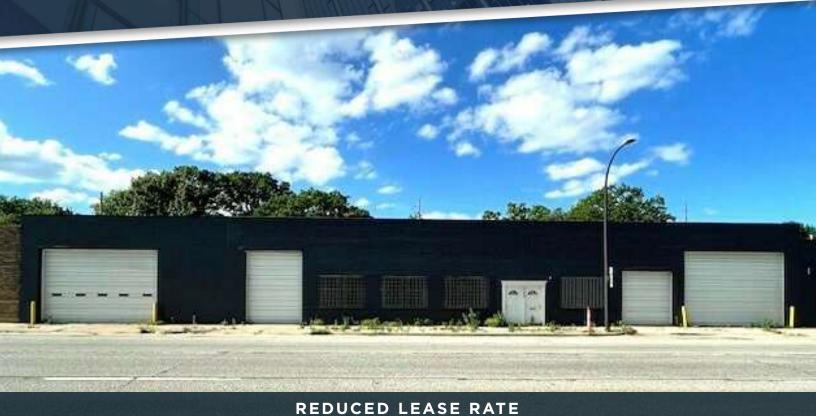

### REDUCED LEASE R

#### 380 W. 8 MILE RD Ferndale, MI 48220

#### PROPERTY HIGHLIGHTS:

- 14,840 SF Industrial building available For Lease
- Excellent location on 8 Mile Rd, less than 1/4 mile from Woodward Ave
- Mixed Use Zoning allows for many possible uses (storage use previously)
- 15' 16' Clear Height
- (3) Grade Level Doors: 18' x 11', 9' x 11', 9' x 9'
- (1) Interior Truckwell with oversized dock
- 200amp, 240v, 3 phase power
- Very minimal office with a couple bathrooms
- Lease Rate: \$5.95/ SF NNN