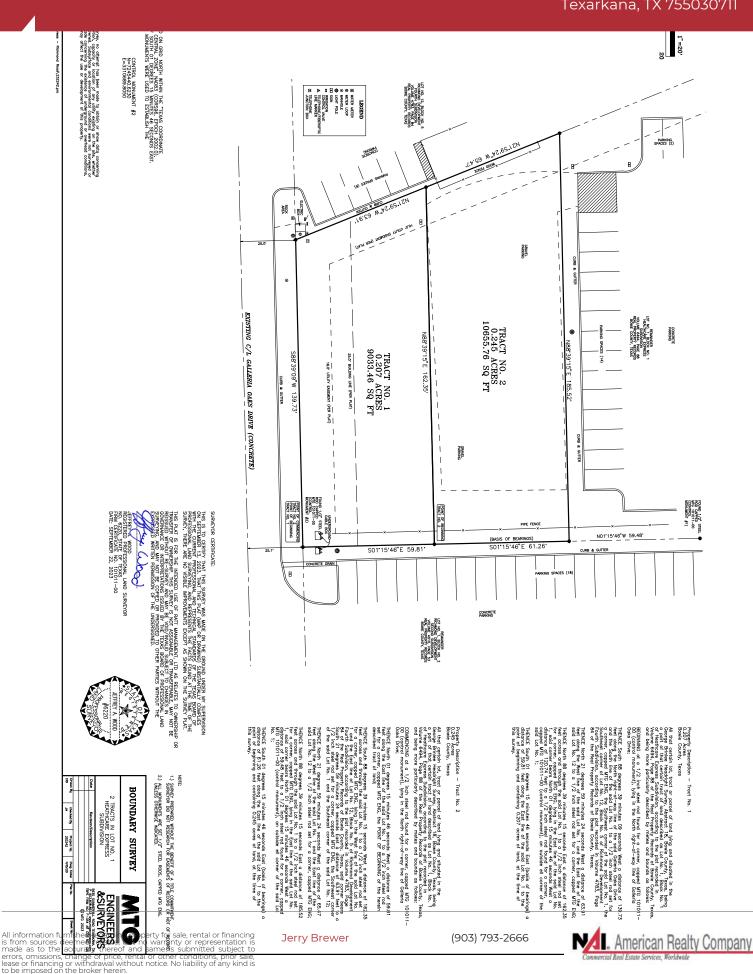

#### 0.452 Acres by Ironwood Grill Restaurant

3515 Galleria Oaks Drive Texarkana, TX 755030711

GEORGE BRINLEE HEADRIGHT SURVEY, ABSTRACT 18

LOCATION MAPS