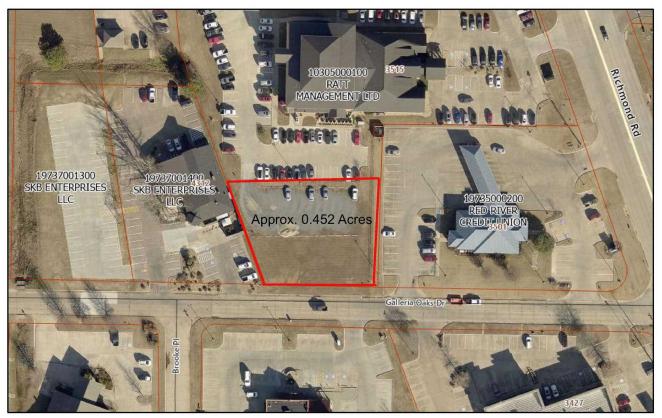

#### 0.452 Acres by Ironwood Grill Restaurant

2

10/13/2023. 3:41:27 PM

#### **Property Summary**

Lot Size: Price: 0.45 Acres \$195,000

Prime Commercial Lot off Richmond Road

Discover a golden opportunity to invest in this vacant land strategically located in a high-traffic area off Richmond Road. With its enviable location, this property offers exceptional visibility!

#### **Location Overview**

**Property Overview** 

Located off Richmond Rd. next door to Ironwood Grill.

**PROPERTY PHOTOS** 

3