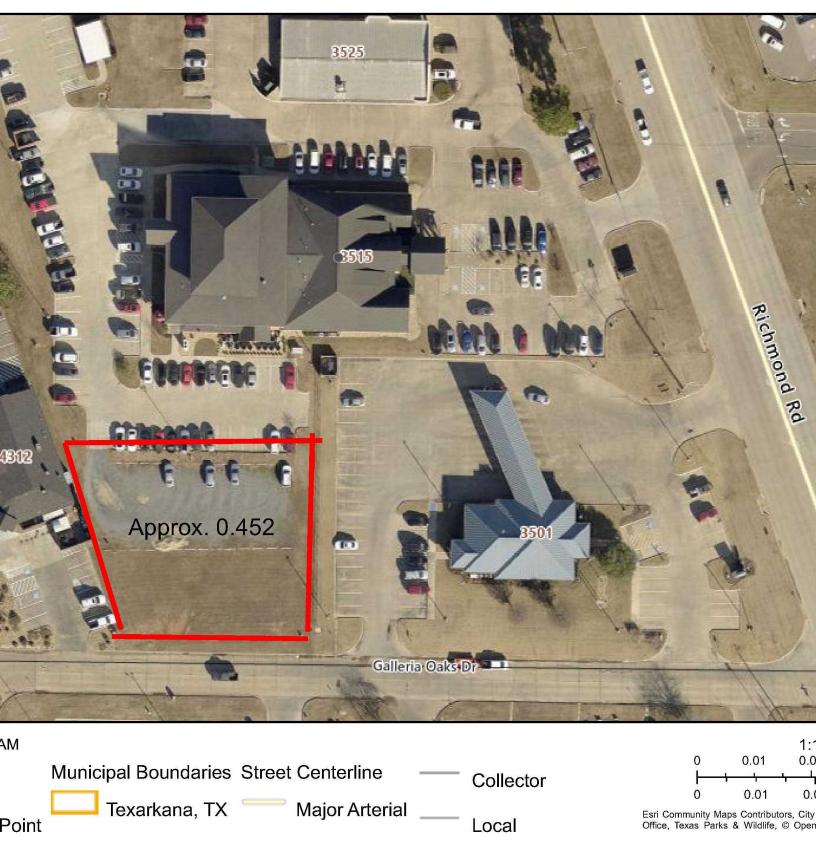

**PROPERTY PHOTOS** 

99 230 ft

6

( State

### 0.452 Acres by Ironwood Grill Restaurant

Q.

3515 Galleria Oaks Drive Texarkana, TX 755030711

4

Corporate Dr 3515 Richmond Rd + (d:0) R. 559 Approx. 0.452 Acres il en **Gellerie Oaks** Dr ata Oaks Dr

**ATTACHMENT 1** 