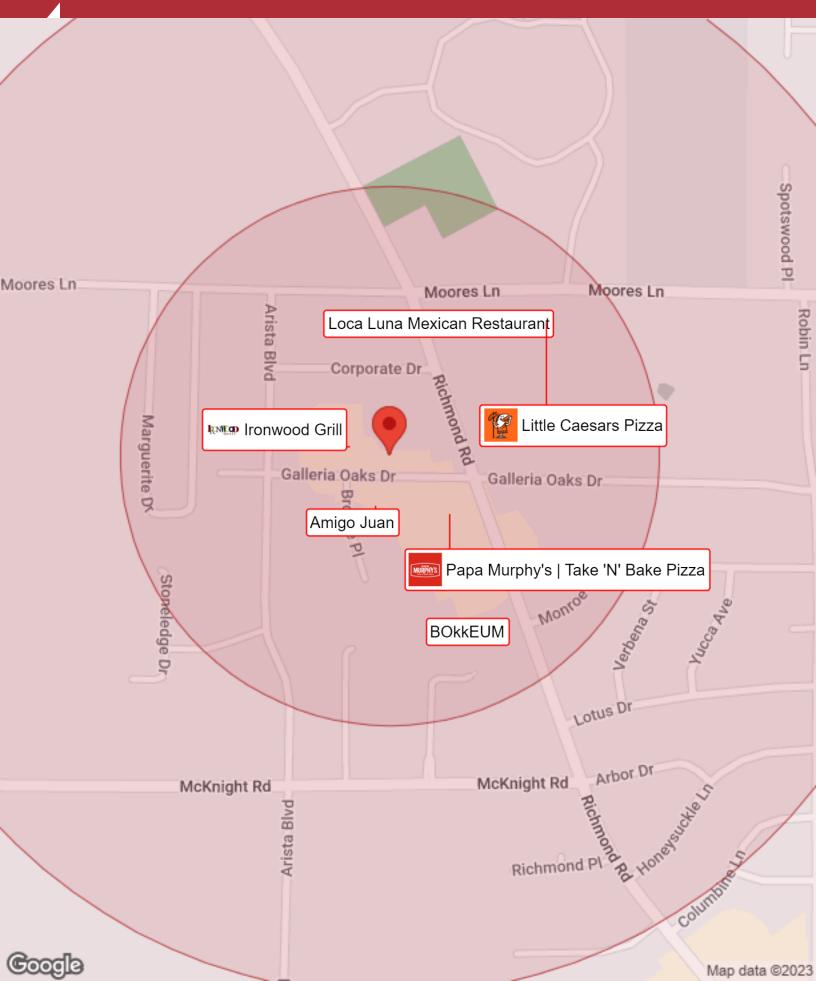

#### **Location Overview**

**Property Overview** 

Located off Richmond Rd. next door to Ironwood Grill.

**PROPERTY PHOTOS** 

3

### 0.452 Acres by Ironwood Grill Restaurant

Q.

3515 Galleria Oaks Drive Texarkana, TX 755030711

4

Corporate Dr 3515 Richmond Rd + (d:0) R. 559 Approx. 0.452 Acres il en **Gellerie Oaks** Dr ata Oaks Dr

**ATTACHMENT 1** 