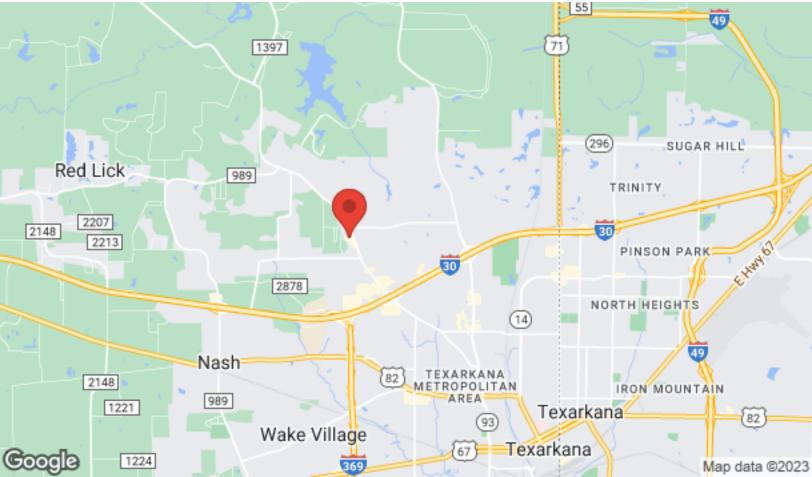

#### 0.452 Acres by Ironwood Grill Restaurant

3515 Galleria Oaks Drive Texarkana, TX 755030711

GEORGE BRINLEE HEADRIGHT SURVEY, ABSTRACT 18

LOCATION MAPS

## 0.452 Acres by Ironwood Grill Restaurant

3515 Galleria Oaks Drive Texarkana, TX 755030711