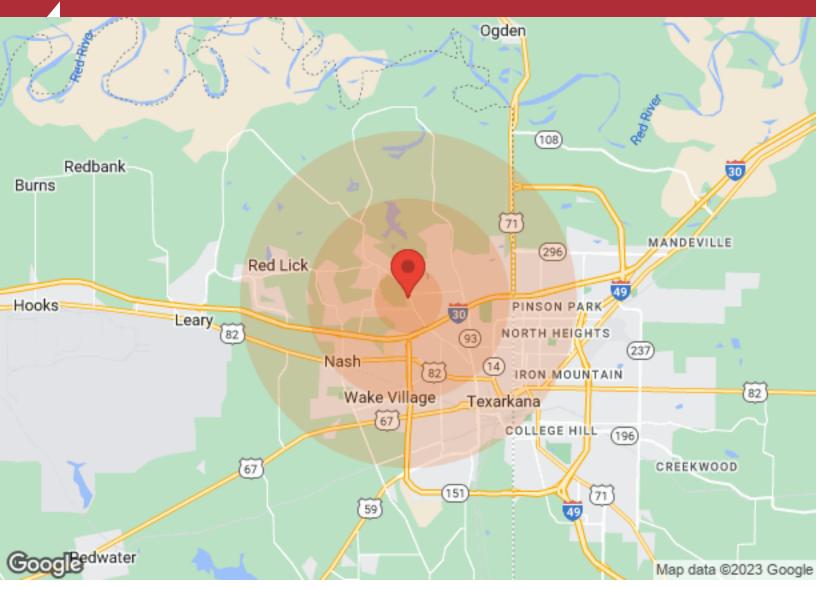

#### 0.452 Acres by Ironwood Grill Restaurant

3515 Galleria Oaks Drive Texarkana, TX 755030711

GEORGE BRINLEE HEADRIGHT SURVEY, ABSTRACT 18

LOCATION MAPS

### 0.452 Acres by Ironwood Grill Restaurant

3515 Galleria Oaks Drive Texarkana, TX 755030711

8

| Population       | 1 Mile           | 3 Miles | 5 Miles |
|------------------|------------------|---------|---------|
| Male             | 1,063            | 13,394  | 29,351  |
| Female           | 1,245            | 14,891  | 32,036  |
| Total Population | 2,308            | 28,285  | 61,387  |
| A                | <b>T A 4 1 -</b> | 7.141   | E Miles |
| Age              | 1 Mile           | 3 Miles | 5 Miles |
| Ages 0-14        | 430              | 5,775   | 12,998  |
| Ages 15-24       | 312              | 4,018   | 8,774   |
| Ages 25-54       | 846              | 10,755  | 23,557  |
| Ages 55-64       | 290              | 3,324   | 6,954   |
| Ages 65+         | 430              | 4,413   | 9,104   |
| Race             | 1 Mile           | 3 Miles | 5 Miles |
| White            | 1,966            | 18,919  | 38,599  |
| Black            | 215              | 7,657   | 19,516  |
| Am In/AK Nat     | N/A              | 23      | 58      |
| Hawaiian         | N/A              | N/A     | N/A     |
| Hispanic         | 136              | 1,751   | 3,485   |
| Multi-Racial     | 152              | 2,890   | 5,792   |