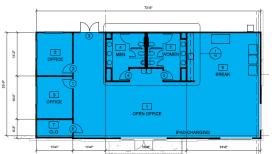

**115,500 SF** Class A Industrial Space in Charleston Trade Center

# 553

### **TRADE CENTER PARKWAY**

SUMMERVILLE, SC 29483





## PROPERTY HIGHLIGHTS



Year Built **2019** 



Zoning

I - Industrial



Surface Parking **75 Spaces** 



Asking Rate
Upon Request



Sublease Term **July 31, 2026** 





**15** DOCK DOORS

7 Equipped with 35,000 # Levelers and 2 Edge of Dock Levelers





BUILDING SPECIFICATIONS

115,500 SF

SIZE

32'

**CLEAR HEIGHT** 

100%

AIR-CONDITIONED

210' x 550'

**DIMENSIONS** 

1 (12' x 14')

DRIVE-IN DOORS

50' x 50'

COLUMN SPACING WITH 60' SPEED BAY

2,500 SF

**OFFICE SPACE** 

30 FC LED

LIGHTING

**ESFR** 

**SPRINKLER** 



### **FLOOR PLAN**









### **SITE PLAN**



## STRATEGIC LOCATION

Ideally located in the Charleston Trade Center, 553 Trade Center Parkway in Summerville, South Carolina, offers top-notch industrial space with unparalleled connectivity to major transportation routes.



±2.1 Miles

Nexton Parkway Interchange (Exit 197)

Ideally situated less than one mile from I-26 and in proximity to I-526 and I-95. Additionally, businesses can reach Charleston International Airport in a 33-minute drive, and North Charleston Freight Port Terminal in a 32-minute drive.



# 553

TRADE CENTER PARKWAY

SUMMERVILLE, SC 29483



www.cbre.com/charleston



### FOR MORE INFORMATION, PLEASE CONTACT:

### **Brendan Redeyoff**

Senior Vice President T +1 843 577 1167 brendan.redeyoff@cbre.com

### Robert Barrineau

Senior Vice Presi