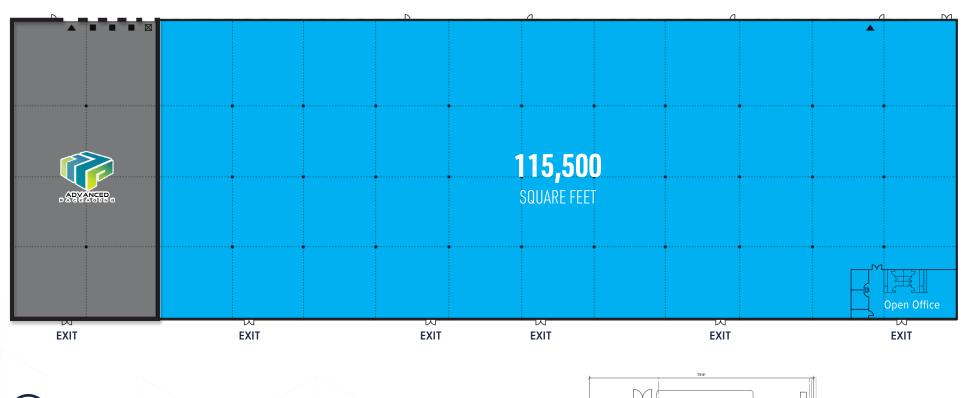

### **FLOOR PLAN**

7 Equipped with 35,000 # Levelers and 2 Edge of Dock Levelers

BUILDING SPECIFICATIONS

115,500 SF

SIZE

32'

**CLEAR HEIGHT** 

100%

AIR-CONDITIONED

210' x 550'

**DIMENSIONS** 

1 (12' x 14')

DRIVE-IN DOORS

50' x 50'

COLUMN SPACING WITH 60' SPEED BAY

2,500 SF

**OFFICE SPACE** 