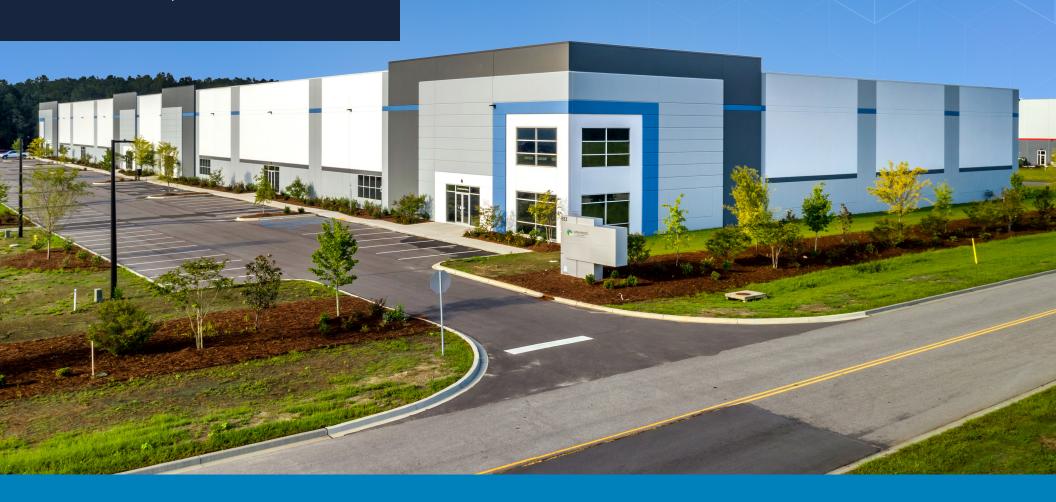

**115,500 SF** Class A Industrial Space in Charleston Trade Center

# 553

### **TRADE CENTER PARKWAY**

SUMMERVILLE, SC 29483

## STRATEGIC LOCATION

Ideally located in the Charleston Trade Center, 553 Trade Center Parkway in Summerville, South Carolina, offers top-notch industrial space with unparalleled connectivity to major transportation routes.