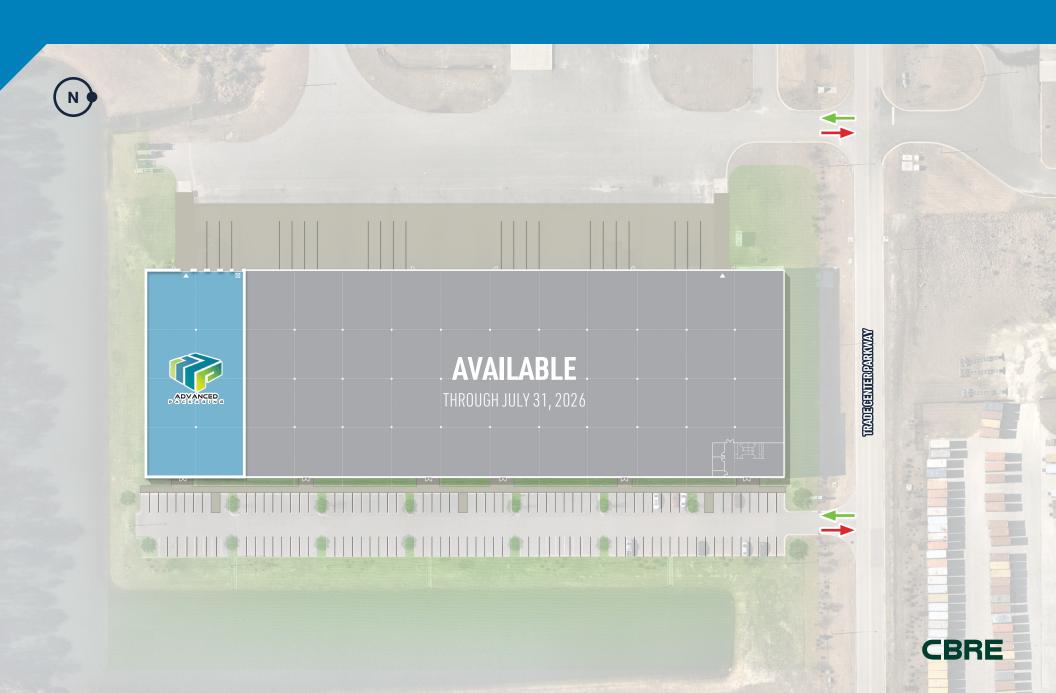

**115,500 SF** Class A Industrial Space in Charleston Trade Center

# 553

### **TRADE CENTER PARKWAY**

SUMMERVILLE, SC 29483





## PROPERTY HIGHLIGHTS



Year Built **2019** 



Zoning

I - Industrial



Surface Parking **75 Spaces** 



Asking Rate
Upon Request



Sublease Term **July 31, 2026** 





**15** DOCK DOORS

7 Equipped with 35,000 # Levelers and 2 Edge of Dock Levelers





BUILDING SPECIFICATIONS

115,500 SF

SIZE

32'

**CLEAR HEIGHT** 

100%

AIR-CONDITIONED

210' x 550'

**DIMENSIONS** 

1 (12' x 14')

DRIVE-IN DOORS

50' x 50'

COLUMN SPACING WITH 60' SPEED BAY

2,500 SF

**OFFICE SPACE** 

30 FC LED

LIGHTING

**ESFR** 

**SPRINKLER** 



### **FLOOR PLAN**









### **SITE PLAN**



## STRATEGIC LOCATION

Ideally located in the Charleston Trade Center, 553 Trade Center Parkway in Summerville, South Carolina, offers top-notch industrial space with unparalleled connectivity to major transportation routes.



±2.1 Miles

Nexton Parkway Interchange (Exit 197)

Ideally situated less than one mile from I-26 and in proximity to I-526 and I-95. Additionally, businesses can reach Charleston International Airport in a 33-minute drive, and North Charleston Freight Port Terminal in a 32-minute drive.



# 553

TRADE CENTER PARKWAY

SUMMERVILLE, SC 29483



www.cbre.com/charleston



### FOR MORE INFORMATION, PLEASE CONTACT:

### **Brendan Redeyoff**

Senior Vice President T +1 843 577 1167 brendan.redeyoff@cbre.com

### Robert Barrineau

Senior Vice President T +1 843 577 1157