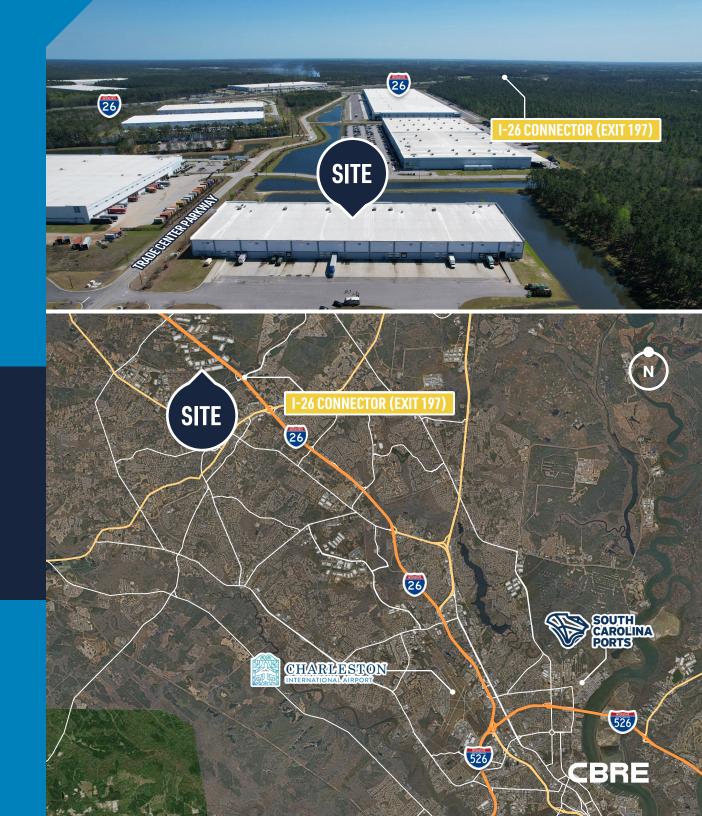

## STRATEGIC LOCATION

Ideally located in the Charleston Trade Center, 553 Trade Center Parkway in Summerville, South Carolina, offers top-notch industrial space with unparalleled connectivity to major transportation routes.

±2.1 Miles

Nexton Parkway Interchange (Exit 197)

Ideally situated less than one mile from I-26 and in proximity to I-526 and I-95. Additionally, businesses can reach Charleston International Airport in a 33-minute drive, and North Charleston Freight Port Terminal in a 32-minute drive.