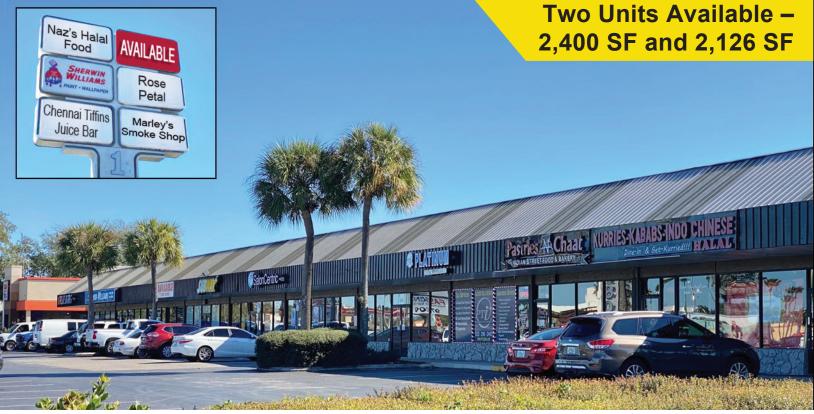

## For Lease: UNIVERSITY COMMERCIAL CENTER 1809 - 1835 E. Fowler Ave, Tampa, FL 33612

## **FEATURES**

- 2,400 SF Retail End-Cap Unit AVAILABLE NOW and 2,126 SF available 1-1-25
- Directly across from "RITHM At Uptown" Under construction multi-story, neighborhood development showcasing life sciences and technology research institutes and complexes; recreational opportunities and entertainment; education; medical specialties, clinics, and pavilions; offices and co-working spaces; residential, fitness and other related uses
- Highly visible commercial strip center near the University of South Florida with current enrollment of 50,000±, VA Hospital and Moffitt Cancer Center
- Join National tenants Sherwin Williams, Jiffy Lube, Party City, Checkers, Wendy's, Taco Bell, Dunkin', Sonic, Long John Silvers and Starbucks
- Shopping Center total GLA: 30,226 SF (MOL)
- Pass-through Expenses: \$6.53/SF
- Lease Rate: \$24.00/SF/NNN

| UNIT | TENANT                    | SF    | UNIT   | TENANT           | SF    |
|------|---------------------------|-------|--------|------------------|-------|
| 1805 | Available 1-1-25          | 2,126 | 1819   | Talkin Tacos     | 2,400 |
| 1809 | Urban Apparel             | 3,100 | 1821   | Rose Petals      | 2,400 |
| 1811 | Super International Foods | 4,400 | 1825   | Sherwin Williams | 4,800 |
| 1813 | Superior - Juice Bar      | 1,600 | 1827   | Retail—End Cap   | 2,400 |
| 1815 | Naz's Halal               | 2,400 | 1835   | Warehouse        | 1,800 |
| 1817 | Marley's Smoke Shop       | 2,400 | 1835-C | Warehouse        | 1,000 |