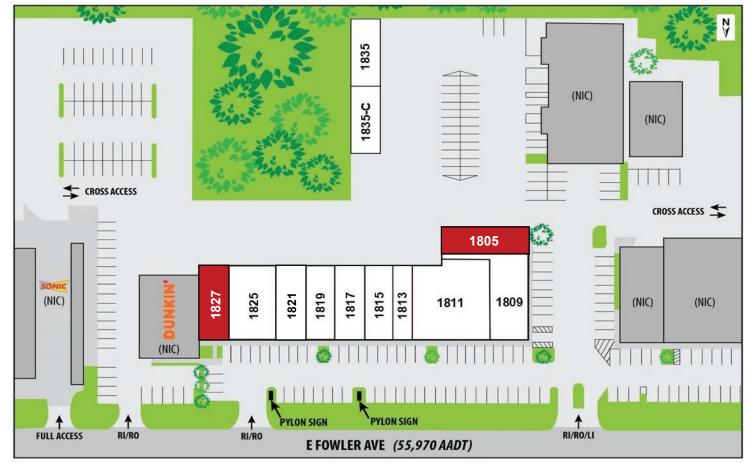

## UNIVERSITY COMMERCIAL CENTER 1809 - 1835 E. Fowler Ave, Tampa, FL 33612

| UNIT | TENANT                    | SF    | UNIT   | TENANT           | SF    |
|------|---------------------------|-------|--------|------------------|-------|
| 1805 | Available 1-1-25          | 2,126 | 1819   | Talkin Tacos     | 2,400 |
| 1809 | Urban Apparel             | 3,100 | 1821   | Rose Petals      | 2,400 |
| 1811 | Super International Foods | 4,400 | 1825   | Sherwin Williams | 4,800 |
| 1813 | Superior - Juice Bar      | 1,600 | 1827   | Retail—End Cap   | 2,400 |
| 1815 | Naz's Halal               | 2,400 | 1835   | Warehouse        | 1,800 |
| 1817 | Marley's Smoke Shop       | 2,400 | 1835-C | Warehouse        | 1,000 |