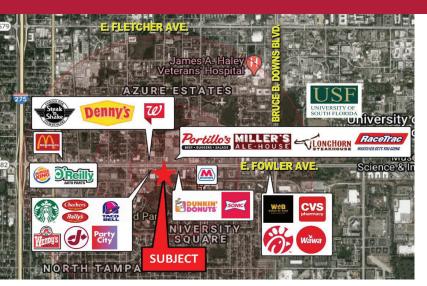

## LOCATION MAP

**ROSS REALTY GROUP, INC.** Henderson Centre 3902 Henderson Blvd., Suite 203 Tampa, FL 33629

# PRIME LOCATION DIRECTLY ACROSS FROM "RITHM AT UPTOWN"

Once complete, will be one of the largest, mixed-use innovation communities in the state with capacity for over 7 million square feet of development, including several thousand residential units.