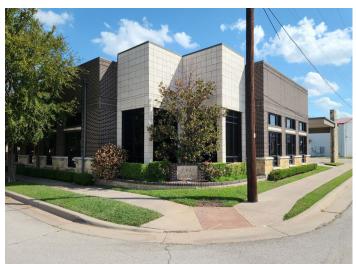

f access to I-30 and Chisholm Trail. This beautifully designed building offers modern architecture with sophisticated interiors. Covered parking and independent suite access will provide an impressive client experience. Call today to learn more.

3343 Locke Avenue Fort Worth, TX 76107

LEASE RATE: \$22.50-\$25/SF NNN



### **Property Highlights**

- Excellent Westside Location
- Easy access to I-30 and Chisholm Trail Parkway
- Proximity to multiple restaurants
- Minutes to Downtown, Southside & Cultural Districts
- Built in 2005
- Parking Ratio: 2.77/1,000
- Covered & surface parking
- Private Suite Entrances
- Suite 103 vacant



### For information or to schedule a tour contact:

### Adrienne Anderson

+1 817 539 6400 adrienne.anderson@oakridgepremier.com

## **Exterior Photos**













# Floorplan



# **Nearby Dining**



- 1 Flying Fish
- 2 Railhead Smokehouse
- 3 Dutch Bros Coffee
- 4 Pulido's Mexican Restaurant
- 5 Whataburger
- 6 Swiss Pastry Shop
- 7 Vickery Boulevard Cafe
- 8 Thai Terrace
- 9 Subway
- 10 Taqueria Melis
- 11 Zoli's Pizza
- 12 Chick-fil-A
- 13 Salad and Go
- 14 McDonald's

- 15 Sweet Box
- 16 Phở Noodle & Grill
- 17 Mi Cocina
- 18 Central Market
- 19 Romano's Macaroni Grill
- 20 Ol' South Pancake House
- 21 Blue Goose Cantina
- 22 Pacific Table Fort Worth
- 23 Rogers Roundhouse
- 24 5th Bayou Boudin and More
- 25 IHOP
- 26 HG Sply Co. Fort Worth
- 27 Panera Bread
- 28 Woodshed Smokehouse

- 29 Torchy's Tacos
- 30 Jason's Deli
- 31 Pappadeaux Seafood Kitchen
- 32 Pappasito's Cantina
- 33 Rock Springs Cafe & Catering
- 34 Kincaid's Hamburgers
-