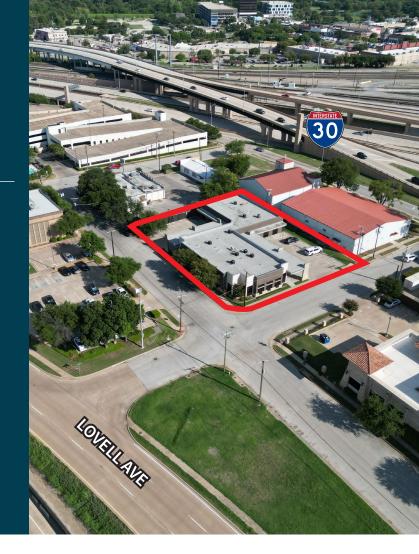

### WELCOME TO YOUR NEW OFFICE!

The Locke Professional Building is located just west of downtown Fort Worth with easy on/off access to I-30 and Chisholm Trail. This beautifully designed building offers modern architecture with sophisticated interiors. Covered parking and independent suite access will provide an impressive client experience. Call today to learn more.

3343 Locke Avenue Fort Worth, TX 76107

LEASE RATE: \$22.50-\$25/SF NNN

### **Property Highlights**

- Excellent Westside Location
- Easy access to I-30 and Chisholm Trail Parkway
- Proximity to multiple restaurants
- Minutes to Downtown, Southside & Cultural Districts
- Built in 2005
- Parking Ratio: 2.77/1,000
- Covered & surface parking
- Private Suite Entrances
- Suite 103 vacant