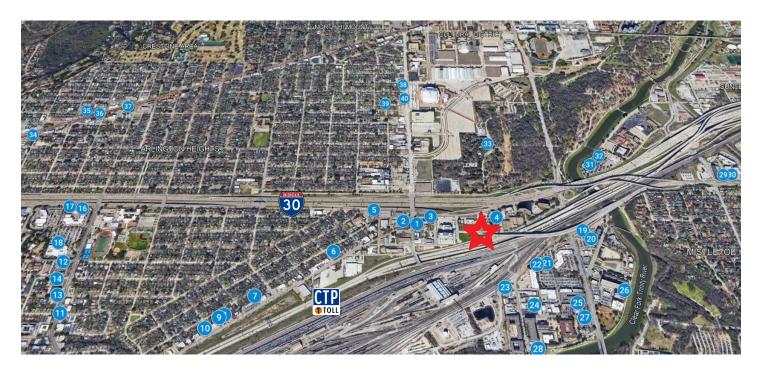

# **Nearby Dining**

- 1 Flying Fish
- 2 Railhead Smokehouse
- 3 Dutch Bros Coffee
- 4 Pulido's Mexican Restaurant
- 5 Whataburger
- 6 Swiss Pastry Shop
- 7 Vickery Boulevard Cafe
- 8 Thai Terrace
- 9 Subway
- 10 Taqueria Melis
- 11 Zoli's Pizza
- 12 Chick-fil-A
- 13 Salad and Go
- 14 McDonald's

- 15 Sweet Box
- 16 Phở Noodle & Grill
- 17 Mi Cocina
- 18 Central Market
- 19 Romano's Macaroni Grill
- 20 Ol' South Pancake House
- 21 Blue Goose Cantina
- 22 Pacific Table Fort Worth
- 23 Rogers Roundhouse
- 24 5th Bayou Boudin and More
- 25 IHOP
- 26 HG Sply Co. Fort Worth
- 27 Panera Bread
- 28 Woodshed Smokehouse

- 29 Torchy's Tacos
- 30 Jason's Deli
- 31 Pappadeaux Seafood Kitchen
- 32 Pappasito's Cantina
- 33 Rock Springs Cafe & Catering
- 34 Kincaid's Hamburgers
- 35 Lucile's
- 36 Blue Bonnet Bakery
- 37 Nothing Bundt Cakes
- 38 Taco Heads
- 39 Schlotzsky's
- 40 Montgomery Street Cafe