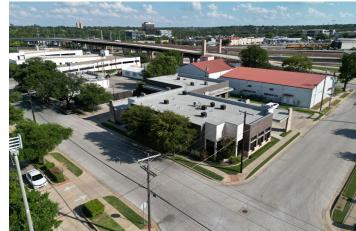

n/off access to I-30 and Chisholm Trail. This beautifully designed building offers modern architecture with sophisticated interiors. Covered parking and independent suite access will provide an impressive client experience. Call today to learn more.

3343 Locke Avenue Fort Worth, TX 76107

LEASE RATE: \$22.50-\$25/SF NNN



### **Property Highlights**

- Excellent Westside Location
- Easy access to I-30 and Chisholm Trail Parkway
- Proximity to multiple restaurants
- Minutes to Downtown, Southside & Cultural Districts
- Built in 2005
- Parking Ratio: 2.77/1,000
- Covered & surface parking
- Private Suite Entrances
- Suite 103 vacant



### For information or to schedule a tour contact:

### Adrienne Anderson

+1 817 539 6400 adrienne.anderson@oakridgepremier.com

## **Exterior Photos**













# Floorplan



# **Nearby Dining**



- 1 Flying Fish
- 2 Railhead Smokehouse
- 3 Dutch Bros Coffee
- 4 Pulido's Mexican Restaurant
- 5 Whataburger
- 6 Swiss Pastry Shop
- 7 Vickery Boulevard Cafe
- 8 Thai Terrace
- 9 Subway
- 10 Taqueria Melis
- 11 Zoli's Pizza
- 12 Chick-fil-A
- 13 Salad and Go
- 14 McDonald's

- 15 Sweet Box
- 16 Phở Noodle & Grill
- 17 Mi Cocina
- 18 Central Market
- 19 Romano's Macaroni Grill
- 20 Ol' South Pancake House
- 21 Blue Goose Cantina
- 22 Pacific Table Fort Worth
- 23 Rogers Roundhouse
- 24 5th Bayou Boudin and More
- 25 IHOP
- 26 HG Sply Co. Fort Worth
- 27 Panera Bread
- 28 Woodshed Smokehouse

- 29 Torchy's Tacos
- 30 Jason's Deli
- 31 Pappadeaux Seafood Kitchen
- 32 Pappasito's Cantina
- 33 Rock Springs Cafe & Catering
- 34 Kincaid's Hamburger