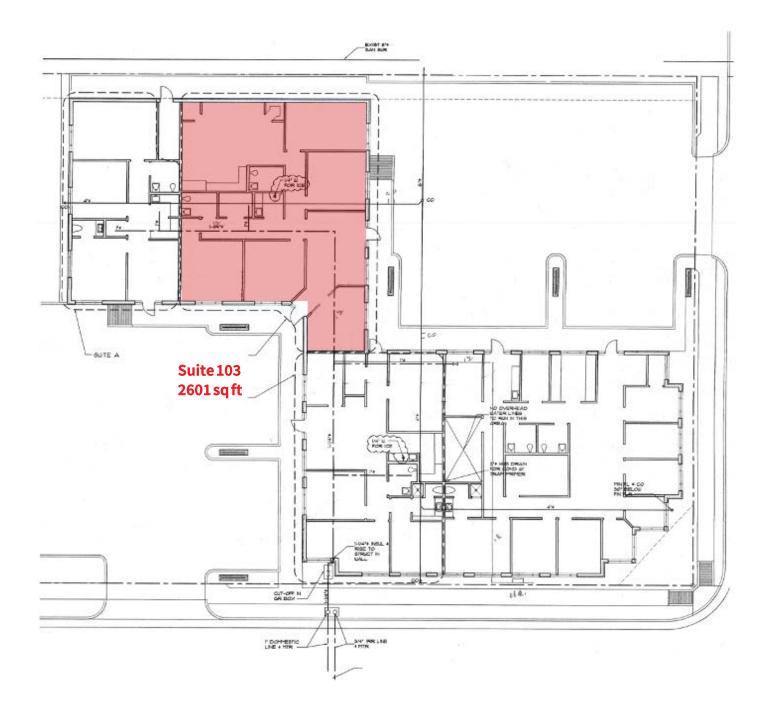

# Floorplan

### **Property Highlights**

- Excellent Westside Location
- Easy access to I-30 and Chisholm Trail Parkway
- Proximity to multiple restaurants
- Minutes to Downtown, Southside & Cultural Districts
- Built in 2005
- Parking Ratio: 2.77/1,000
- Covered & surface parking
- Private Suite Entrances
- Suite 103 vacant