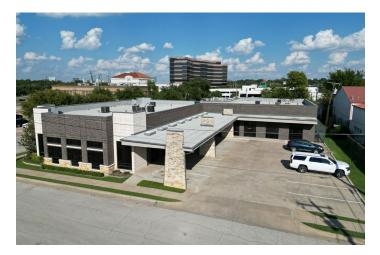

on/off access to I-30 and Chisholm Trail. This beautifully designed building offers modern architecture with sophisticated interiors. Covered parking and independent suite access will provide an impressive client experience. Call today to learn more.

3343 Locke Avenue Fort Worth, TX 76107

LEASE RATE: \$22.50-\$25/SF NNN



### **Property Highlights**

- Excellent Westside Location
- Easy access to I-30 and Chisholm Trail Parkway
- Proximity to multiple restaurants
- Minutes to Downtown, Southside & Cultural Districts
- Built in 2005
- Parking Ratio: 2.77/1,000
- Covered & surface parking
- Private Suite Entrances
- Suite 103 vacant



### For information or to schedule a tour contact:

### Adrienne Anderson

+1 817 539 6400 adrienne.anderson@oakridgepremier.com

## **Exterior Photos**













# Floorplan



# **Nearby Dining**



- 1 Flying Fish
- 2 Railhead Smokehouse
- 3 Dutch Bros Coffee
- 4 Pulido's Mexican Restaurant
- 5 Whataburger
- 6 Swiss Pastry Shop
- 7 Vickery Boulevard Cafe
- 8 Thai Terrace
- 9 Subway
- 10 Taqueria Melis
- 11 Zoli's Pizza
- 12 Chick-fil-A
- 13 Salad and Go
- 14 McDonald's

- 15 Sweet Box
- 16 Phở Noodle & Grill
- 17 Mi Cocina
- 18 Central Market
- 19 Romano's Macaroni Grill
- 20 Ol' South Pancake House
- 21 Blue Goose Cantina
- 22 Pacific Table Fort Worth
- 23 Rogers Roundhouse
- 24 5th Bayou Boudin and More
- 25 IHOP
- 26 HG Sply Co. Fort Worth
- 27 Panera Bread
- 28 Woodshed Smokehouse

- 29 Torchy's Tacos
- 30 Jason's Deli
- 31 Pappadeaux Seafood Kitchen
- 32 Pappasito's Cantina
- 33 Rock Springs Cafe & Catering
- 34 Kincaid's Hamburg