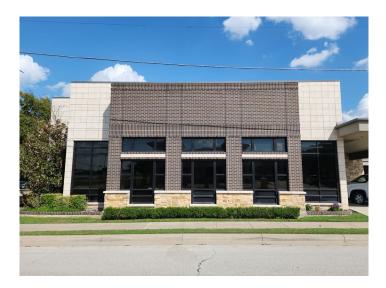

off access to I-30 and Chisholm Trail. This beautifully designed building offers modern architecture with sophisticated interiors. Covered parking and independent suite access will provide an impressive client experience. Call today to learn more.

3343 Locke Avenue Fort Worth, TX 76107

LEASE RATE: \$22.50-\$25/SF NNN



### **Property Highlights**

- Excellent Westside Location
- Easy access to I-30 and Chisholm Trail Parkway
- Proximity to multiple restaurants
- Minutes to Downtown, Southside & Cultural Districts
- Built in 2005
- Parking Ratio: 2.77/1,000
- Covered & surface parking
- Private Suite Entrances
- Suite 103 vacant



### For information or to schedule a tour contact:

### Adrienne Anderson

+1 817 539 6400 adrienne.anderson@oakridgepremier.com

## **Exterior Photos**













# Floorplan



# **Nearby Dining**



- 1 Flying Fish
- 2 Railhead Smokehouse
- 3 Dutch Bros Coffee
- 4 Pulido's Mexican Restaurant
- 5 Whataburger
- 6 Swiss Pastry Shop
- 7 Vickery Boulevard Cafe
- 8 Thai Terrace
- 9 Subway
- 10 Taqueria Melis
- 11 Zoli's Pizza
- 12 Chick-fil-A
- 13 Salad and Go
- 14 McDonald's

- 15 Sweet Box
- 16 Phở Noodle & Grill
- 17 Mi Cocina
- 18 Central Market
- 19 Romano's Macaroni Grill
- 20 Ol' South Pancake House
- 21 Blue Goose Cantina
- 22 Pacific Table Fort Worth
- 23 Rogers Roundhouse
- 24 5th Bayou Boudin and More
- 25 IHOP
- 26 HG Sply Co. Fort Worth
- 27 Panera Bread
- 28 Woodshed Smokehouse

- 29 Torchy's Tacos
- 30 Jason's Deli
- 31 Pappadeaux Seafood Kitchen
- 32 Pappasito's Cantina
- 33 Rock Springs Cafe & Catering
- 34 Kincaid's Hamburgers