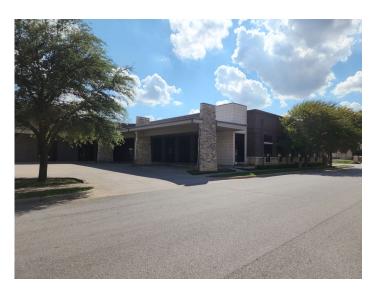

access to I-30 and Chisholm Trail. This beautifully designed building offers modern architecture with sophisticated interiors. Covered parking and independent suite access will provide an impressive client experience. Call today to learn more.

3343 Locke Avenue Fort Worth, TX 76107

LEASE RATE: \$22.50-\$25/SF NNN



### **Property Highlights**

- Excellent Westside Location
- Easy access to I-30 and Chisholm Trail Parkway
- Proximity to multiple restaurants
- Minutes to Downtown, Southside & Cultural Districts
- Built in 2005
- Parking Ratio: 2.77/1,000
- Covered & surface parking
- Private Suite Entrances
- Suite 103 vacant



### For information or to schedule a tour contact:

### Adrienne Anderson

+1 817 539 6400 adrienne.anderson@oakridgepremier.com

## **Exterior Photos**













# Floorplan



# **Nearby Dining**



- 1 Flying Fish
- 2 Railhead Smokehouse
- 3 Dutch Bros Coffee
- 4 Pulido's Mexican Restaurant
- 5 Whataburger
- 6 Swiss Pastry Shop
- 7 Vickery Boulevard Cafe
- 8 Thai Terrace
- 9 Subway
- 10 Taqueria Melis
- 11 Zoli's Pizza
- 12 Chick-fil-A
- 13 Salad and Go
- 14 McDonald's

- 15 Sweet Box
- 16 Phở Noodle & Grill
- 17 Mi Cocina
- 18 Central Market
- 19 Romano's Macaroni Grill
- 20 Ol' South Pancake House
- 21 Blue Goose Cantina
- 22 Pacific Table Fort Worth
- 23 Rogers Roundhouse
- 24 5th Bayou Boudin and More
- 25 IHOP
- 26 HG Sply Co. Fort Worth
- 27 Panera Bread
- 28 Woodshed Smokehouse

- 29 Torchy's Tacos
- 30 Jason's Deli
- 31 Pappadeaux Seafood Kitchen
- 32 Pappasito's Cantina
- 33 Rock Springs Cafe & Catering
- 34 Kincaid's Hamburgers
- 35