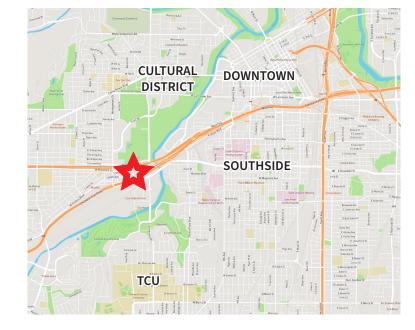

### WELCOME TO YOUR NEW OFFICE!

The Locke Professional Building is located just west of downtown Fort Worth with easy on/off access to I-30 and Chisholm Trail. This beautifully designed building offers modern architecture with sophisticated interiors. Covered parking and independent suite access will provide an impressive client experience. Call today to learn more.

### **Property Highlights**

- Excellent Westside Location
- Easy access to I-30 and Chisholm Trail Parkway
- Proximity to multiple restaurants
- Minutes to Downtown, Southside & Cultural Districts
- Built in 2005
- Parking Ratio: 2.77/1,000
- Covered & surface parking
- Private Suite Entrances
- Suite 103 vacant