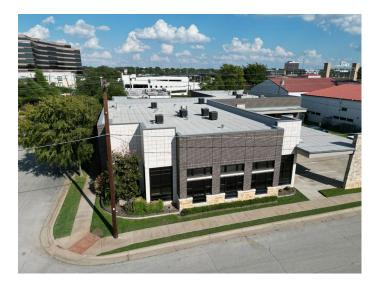

cess to I-30 and Chisholm Trail. This beautifully designed building offers modern architecture with sophisticated interiors. Covered parking and independent suite access will provide an impressive client experience. Call today to learn more.

3343 Locke Avenue Fort Worth, TX 76107

LEASE RATE: \$22.50-\$25/SF NNN



### **Property Highlights**

- Excellent Westside Location
- Easy access to I-30 and Chisholm Trail Parkway
- Proximity to multiple restaurants
- Minutes to Downtown, Southside & Cultural Districts
- Built in 2005
- Parking Ratio: 2.77/1,000
- Covered & surface parking
- Private Suite Entrances
- Suite 103 vacant



### For information or to schedule a tour contact:

### Adrienne Anderson

+1 817 539 6400 adrienne.anderson@oakridgepremier.com

## **Exterior Photos**













# Floorplan



# **Nearby Dining**



- 1 Flying Fish
- 2 Railhead Smokehouse
- 3 Dutch Bros Coffee
- 4 Pulido's Mexican Restaurant
- 5 Whataburger
- 6 Swiss Pastry Shop
- 7 Vickery Boulevard Cafe
- 8 Thai Terrace
- 9 Subway
- 10 Taqueria Melis
- 11 Zoli's Pizza
- 12 Chick-fil-A
- 13 Salad and Go
- 14 McDonald's

- 15 Sweet Box
- 16 Phở Noodle & Grill
- 17 Mi Cocina
- 18 Central Market
- 19 Romano's Macaroni Grill
- 20 Ol' South Pancake House
- 21 Blue Goose Cantina
- 22 Pacific Table Fort Worth
- 23 Rogers Roundhouse
- 24 5th Bayou Boudin and More
- 25 IHOP
- 26 HG Sply Co. Fort Worth
- 27 Panera Bread
- 28 Woodshed Smokehouse

- 29 Torchy's Tacos
- 30 Jason's Deli
- 31 Pappadeaux Seafood Kitchen
- 32 Pappasito's Cantina
- 33 Rock Springs Cafe & Catering
- 34 Kincaid's Hamburgers
- 35 L