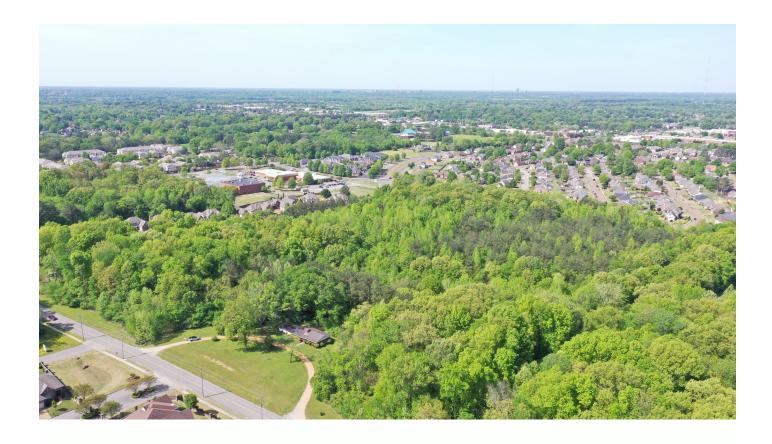

## 1277 Dexter Lane

1277 Dexter Lane, Cordova, Tennessee 38016 **Property Features** 

- Approximately 24.47 acres
- Prime development opportunity
- Surrounded by residential subdivisions
- · Currently zoned AG
- Easy access to Macon Rd and N Germantown
  Pkwy