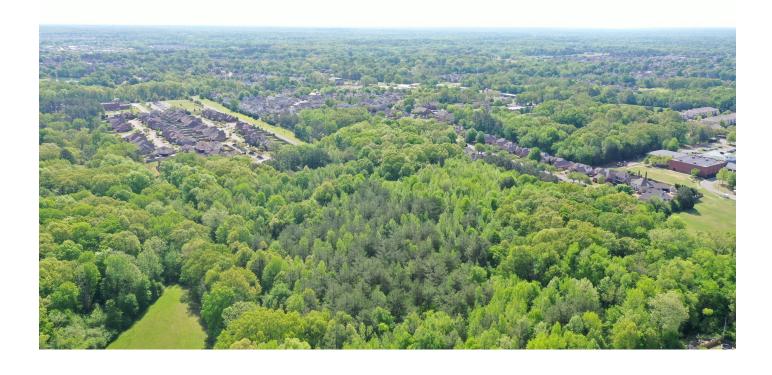

## 1277 Dexter Lane

1277 Dexter Lane, Cordova, Tennessee 38016 **Property Features** 

- Approximately 24.47 acres
- Prime development opportunity
- Surrounded by residential subdivisions
- · Currently zoned AG
- Easy access to Macon Rd and N Germantown
  Pkwy