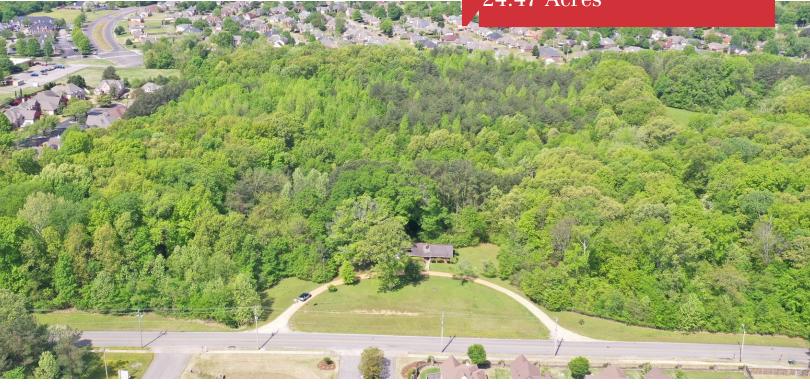

Land 24.47 Acres

For Sale

## 1277 Dexter Lane

1277 Dexter Lane, Cordova, Tennessee 38016 **Property Features** 

- Approximately 24.47 acres
- Prime development opportunity
- Surrounded by residential subdivisions
- · Currently zoned AG
- Easy access to Macon Rd and N Germantown
  Pkwy