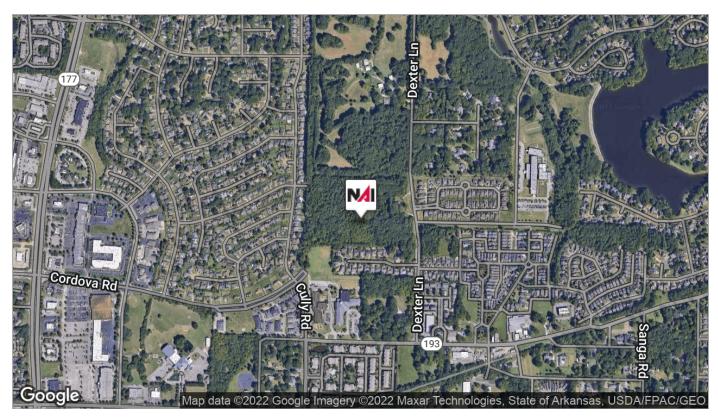

Land 24.47 Acres

For Sale

## 1277 Dexter Lane

1277 Dexter Lane, Cordova, Tennessee 38016 **Property Features** 

- Approximately 24.47 acres
- Prime development opportunity
- Surrounded by residential subdivisions
- · Currently zoned AG
- Easy access to Macon Rd and N Germantown
  Pkwy