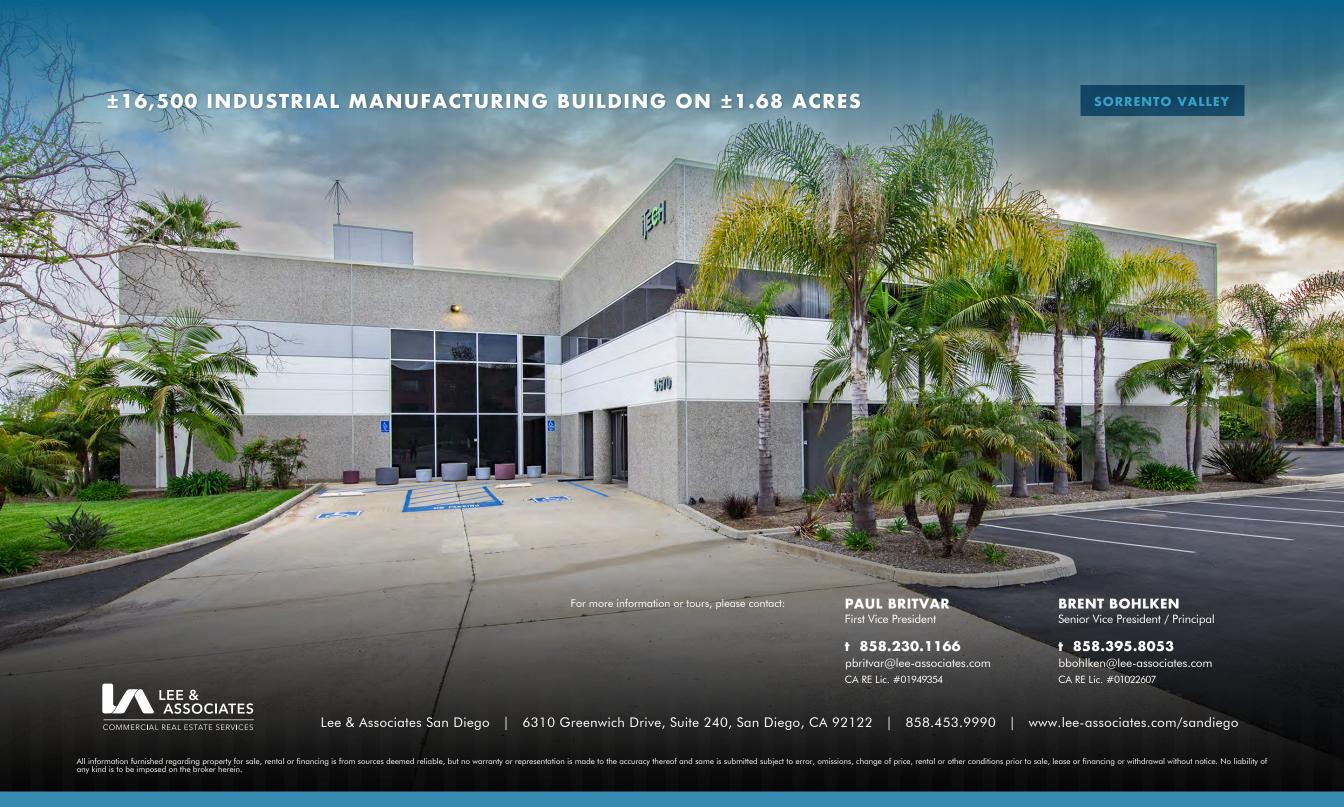

SAN DIEGO, CALIFORNIA 92121

±16,500 SF industrial manufacturing building

50/50 production space to warehouse

Two oversized 14' bay doors

24' clear height

±1.68 acre corner lot

● ±900 SF bonus mezzanine

±95 surface parking spaces

## ±16,500 INDUSTRIAL MANUFACTURING BUILDING

- Centrally located
- Highly-visible corner lot
- Near an abundance of retail / restaurant amenities
- Easy freeway access