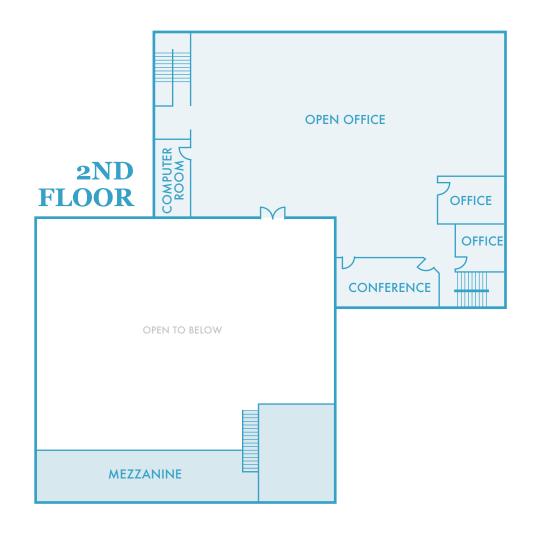

SAN DIEGO, CALIFORNIA 92121

±16,500 SF industrial manufacturing building

50/50 production space to warehouse

Two oversized 14' bay doors

24' clear height

±1.68 acre corner lot

● ±900 SF bonus mezzanine

±95 surface parking spaces

available

**JANUARY 1, 2025** 

Floorplan not to scale, for reference on