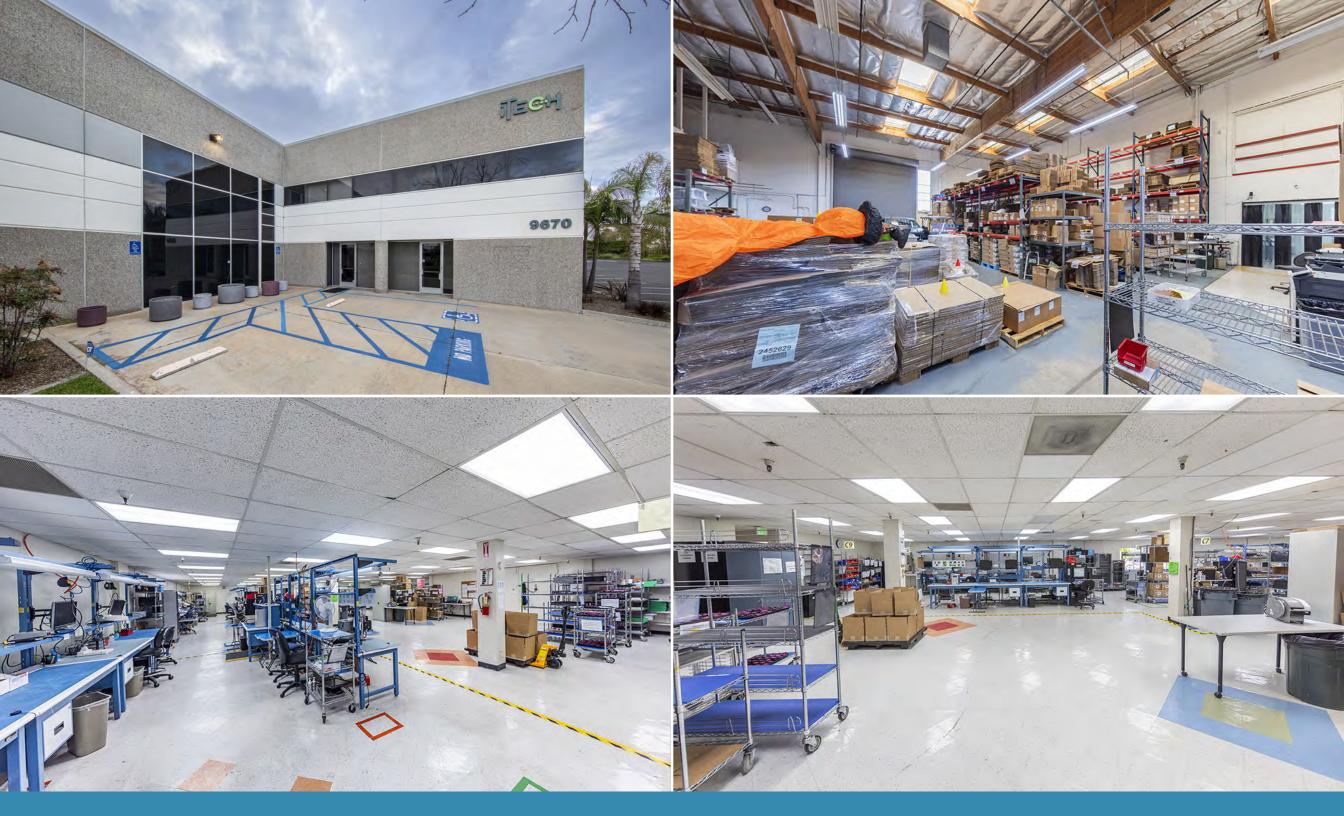

SAN DIEGO, CALIFORNIA 92121

±16,500 SF industrial manufacturing building

50/50 production space to warehouse

Two oversized 14' bay doors

24' clear height

±1.68 acre corner lot

● ±900 SF bonus mezzanine

±95 surface parking spaces

## ±16,500 INDUSTRIAL MANUFACTURING BUILDING

- Centrally located
- Highly-visible corner lot
- Near an abundance of retail / restaurant amenities
- Easy freeway access