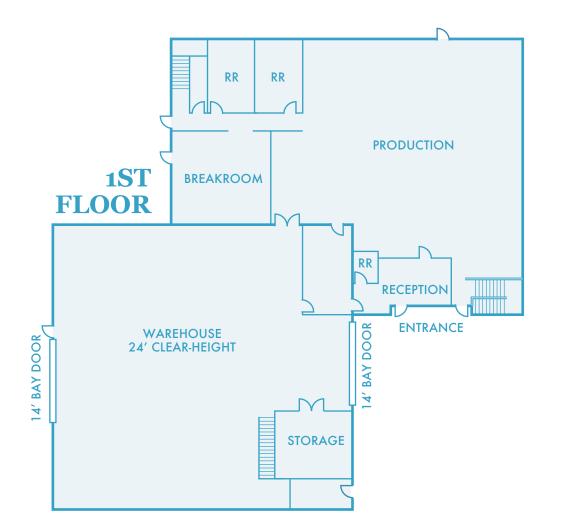

SAN DIEGO, CALIFORNIA 92121

±16,500 SF industrial manufacturing building

50/50 production space to warehouse

Two oversized 14' bay doors

24' clear height

±1.68 acre corner lot

● ±900 SF bonus mezzanine

±95 surface parking spaces

available

**JANUARY 1, 2025** 

Floorplan not to scale, for reference on