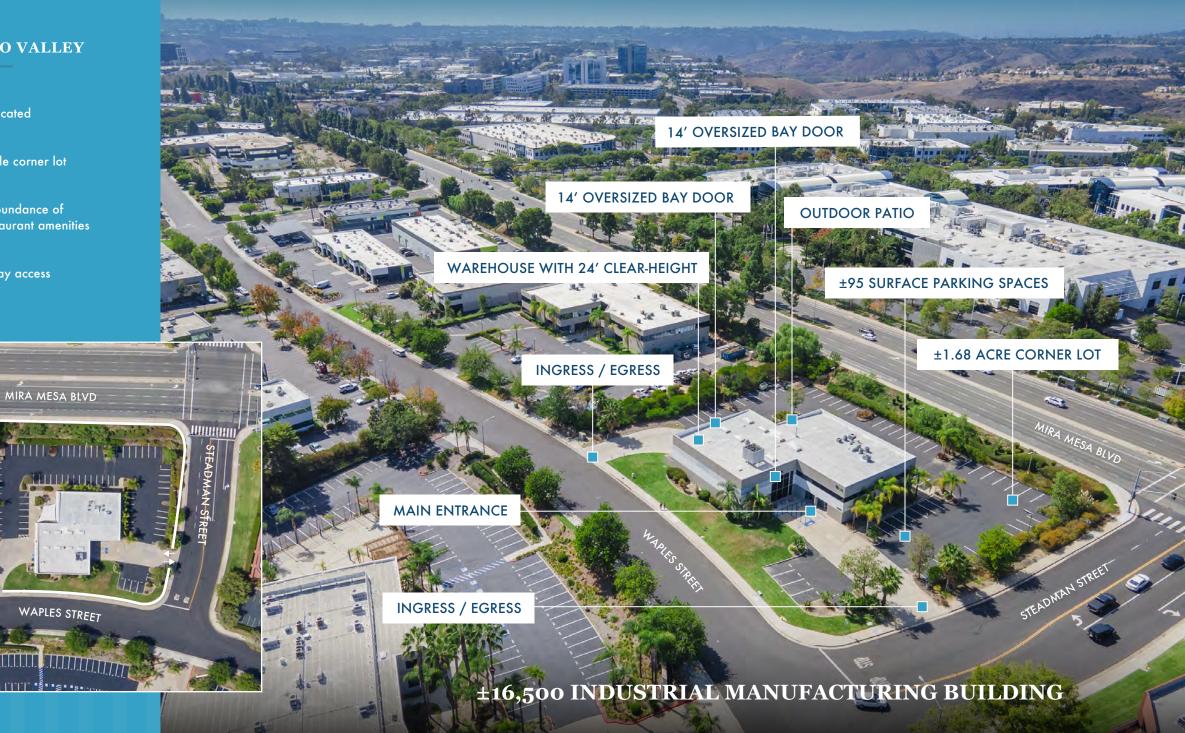

SAN DIEGO, CALIFORNIA 92121

±16,500 SF industrial manufacturing building

50/50 production space to warehouse

Two oversized 14' bay doors

24' clear height

±1.68 acre corner lot

● ±900 SF bonus mezzanine

±95 surface parking spaces

Ingress / egress from two streets

• Flexible zoning

High-visibility on Mira Mesa Blvd

High-corporate image

Beautifully landscaped

lease rat $\epsilon$ 

\$1.75 / SF NNN

(NNN'S: \$0.24/SF)

## ±16,500 INDUSTRIAL MANUFACTURING BUILDING

- Centrally located
- Highly-visible corner lot
- Near an abundance of retail / restaurant amenities
- Easy freeway access