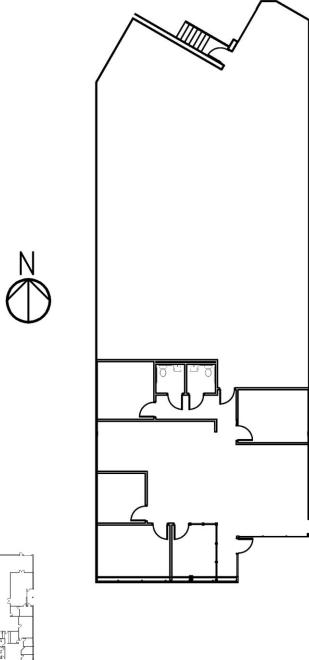

## **500 EAST ROUTE 22**

Lake Zurich, Illinois

Unit: 5,486 Sq. Ft. Office: 1,808 Sq. Ft.

**TERMS:** 

Base Rent: \$8.95 Net
Escalation: 3% Per Year
RE Taxes /CAM Ins: \$2.70 (2024 Est.)

#### **BUILDING DATA:**

Ceiling Height: 16' Sprinkler System: Yes

Power: 200 Amps

Parking: 169 Off Street for Building

**SHIPPING:** 

Truck Docks: 1 Exterior

POSSESSION: April 15, 2024