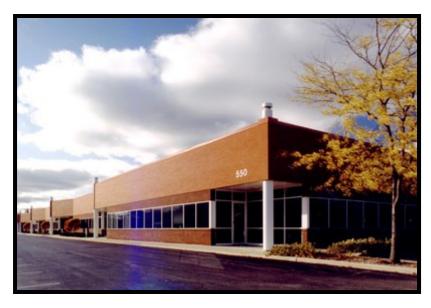

## **500 EAST ROUTE 22**

Lake Zurich, Illinois

Unit: 5,486 Sq. Ft. Office: 1,808 Sq. Ft.

**TERMS:** 

Base Rent: \$8.95 Net
Escalation: 3% Per Year
RE Taxes /CAM Ins: \$2.70 (2024 Est.)

## **500 EAST ROUTE 22**

Lake Zurich, Illinois