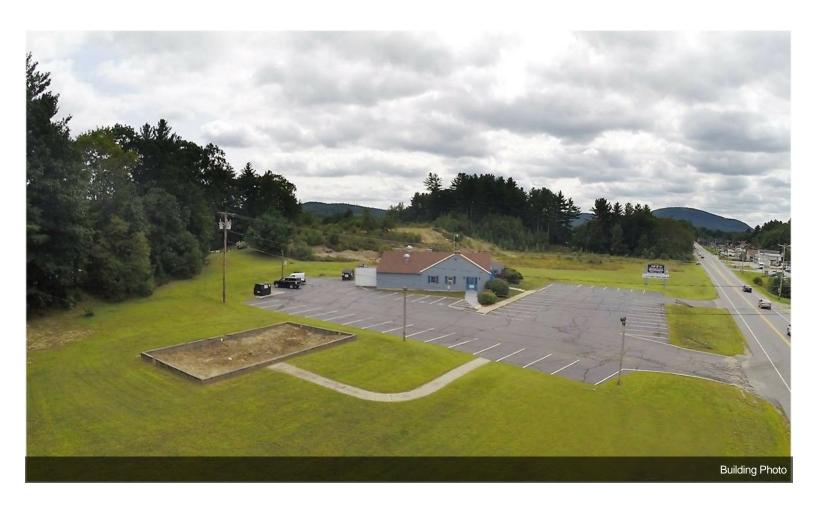

TO POTENTIAL DEVELOPMENT OF ADJACENT ACREAGE
- LOCATED MINUTES OUTSIDE KEENE, NH
- OTHER AREA RETAILERS INCLUDING, MARKET BASKET, CHESHIRE HORSE, MAPLE HILL NURSERY, GOMARLO'S FOOD & CIRCUS
- TAX FREE STATE
- MONADNOCK REGION IS PRIME FOR CUSTOMERS COMING FROM VERMONT AND MASSACHUSETTS
- RESTAURANT IS AVAILABLE FOR LEASE For more information visit:

https://www.loopnet.com/Listing/626-W-Swanzey-Rd-Swanzey-NH/17357614/







## 626 W Swanzey Rd, Swanzey, NH 03446

Currently operating as a successful restaurant with an extensive menu, and has been operating as a restaurant for over 7 decade. Along with the restaurant this property also has land for development attached. The restaurant space is also available for lease please call for further information on leasing.

# **Property Photos**





# **Property Photos**