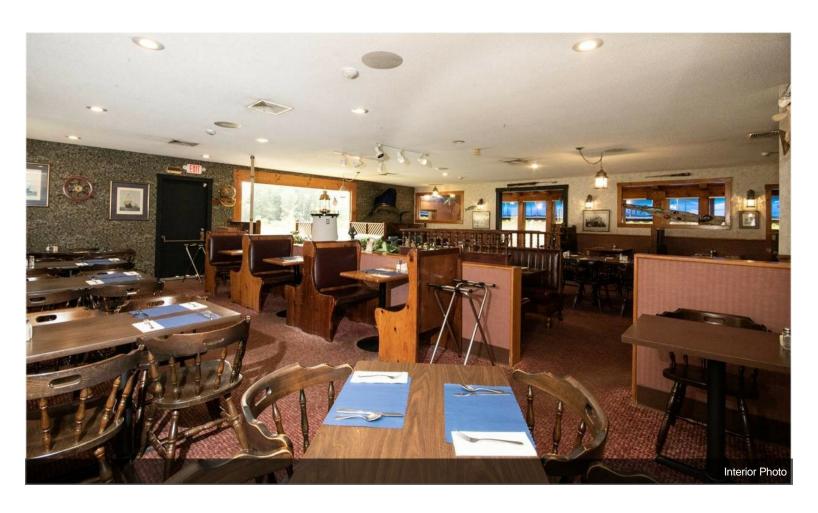

F ADJACENT ACREAGE
- LOCATED MINUTES OUTSIDE KEENE, NH
- OTHER AREA RETAILERS INCLUDING, MARKET BASKET, CHESHIRE HORSE, MAPLE HILL NURSERY, GOMARLO'S FOOD & CIRCUS
- TAX FREE STATE
- MONADNOCK REGION IS PRIME FOR CUSTOMERS COMING FROM VERMONT AND MASSACHUSETTS
- RESTAURANT IS AVAILABLE FOR LEASE For more information visit:

https://www.loopnet.com/Listing/626-W-Swanzey-Rd-Swanzey-NH/17357614/







## 626 W Swanzey Rd, Swanzey, NH 03446

Currently operating as a successful restaurant with an extensive menu, and has been operating as a restaurant for over 7 decade. Along with the restaurant this property also has land for development attached. The restaurant space is also available for lease please call for further information on leasing.

# **Property Photos**





# **Property Photos**