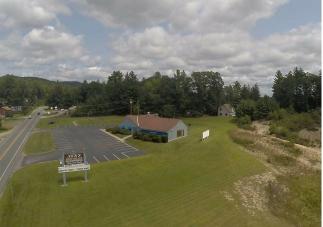

- PROPERTY INCLUDES AN OPERATING RESTAURANT IN ADDITION TO POTENTIAL DEVELOPMENT OF ADJACENT ACREAGE
- LOCATED MINUTES OUTSIDE KEENE, NH
- OTHER AREA RETAILERS INCLUDING, MARKET BASKET, CHESHIRE HORSE, MAPLE HILL NURSERY, GOMARLO'S FOOD & CIRCUS
- TAX FREE STATE
- MONADNOCK REGION IS PRIME FOR CUSTOMERS COMING FROM VERMONT AND MASSACHUSETTS
- RESTAURANT IS AVAILABLE FOR LEASE For more information visit:

# **Property Photos**