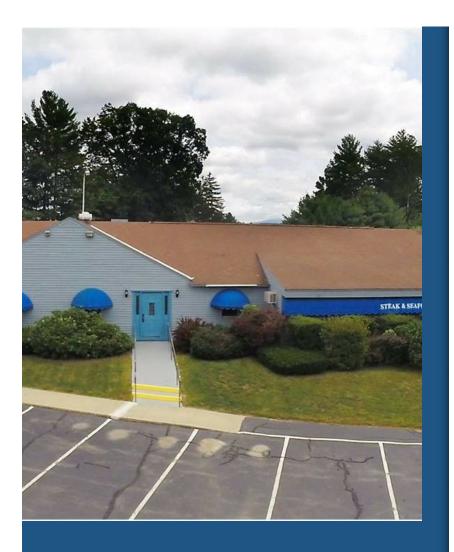

## **Nick's Restaurant**

626 W Swanzey Rd, Swanzey, NH 03446



H. Gregory Johnson HG Johnson Real Estate 333 Sawyers Crossing Rd,Swanzey, NH 03446 greg@hgjohnson.com (603) 352-5533



| Price:                | \$1,295,000               |
|-----------------------|---------------------------|
| Property Type:        | Retail                    |
| Property Sub-type:    | Restaurant                |
| Building Class:       | С                         |
| Sale Type:            | Investment or Owner User  |
| Lot Size:             | 5.00 AC                   |
| Gross Leasable Area:  | 4,264 SF                  |
| Sale Conditions:      | Business Value Included   |
| No. Stories:          | 1                         |
| Year Built:           | 1986                      |
| Parking Ratio:        | 10/1,000 SF               |
| Clear Ceiling Height: | 10 FT                     |
| Zoning Description:   | Commercial                |
| APN / Parcel ID:      | SWNZ-000057-0000