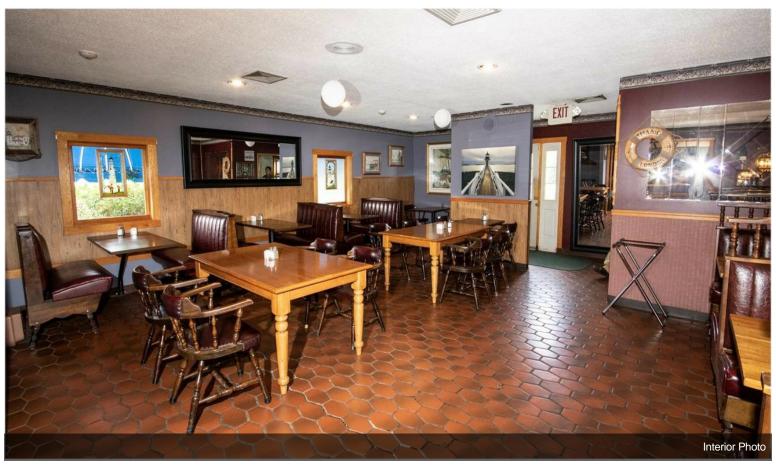

O POTENTIAL DEVELOPMENT OF ADJACENT ACREAGE
- LOCATED MINUTES OUTSIDE KEENE, NH
- OTHER AREA RETAILERS INCLUDING, MARKET BASKET, CHESHIRE HORSE, MAPLE HILL NURSERY, GOMARLO'S FOOD & CIRCUS
- TAX FREE STATE
- MONADNOCK REGION IS PRIME FOR CUSTOMERS COMING FROM VERMONT AND MASSACHUSETTS
- RESTAURANT IS AVAILABLE FOR LEASE For more information visit:

https://www.loopnet.com/Listing/626-W-Swanzey-Rd-Swanzey-NH/17357614/







## 626 W Swanzey Rd, Swanzey, NH 03446

Currently operating as a successful restaurant with an extensive menu, and has been operating as a restaurant for over 7 decade. Along with the restaurant this property also has land for development attached. The restaurant space is also available for lease please call for further information on leasing.

# **Property Photos**





# **Property Photos**