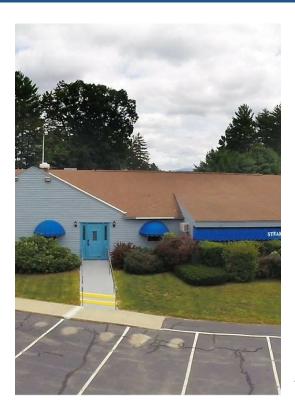

## **Nick's Restaurant**

626 W Swanzey Rd, Swanzey, NH 03446

H. Gregory Johnson HG Johnson Real Estate 333 Sawyers Crossing Rd,Swanzey, NH 03446 greg@hgjohnson.com (603) 352-5533

| Price:                | \$1,295,000               |
|-----------------------|---------------------------|
| Property Type:        | Retail                    |
| Property Sub-type:    | Restaurant                |
| Building Class:       | С                         |
| Sale Type:            | Investment or Owner User  |
| Lot Size:             | 5.00 AC                   |
| Gross Leasable Area:  | 4,264 SF                  |
| Sale Conditions:      | Business Value Included   |
| No. Stories:          | 1                         |
| Year Built:           | 1986                      |
| Parking Ratio:        | 10/1,000 SF               |
| Clear Ceiling Height: | 10 FT                     |
| Zoning Description:   | Commercial                |
| APN / Parcel ID:      | SWNZ-000057-000000-000003 |
| Walk Score ®:         | 15 (Car-Dependent)        |
|                       |                           |

### **Nick's Restaurant**

\$1,295,000

Currently operating as a successful restaurant with an extensive menu, and has been operating as a restaurant for over 7 decade. Along with the restaurant...

A iconic family business. In the family over 70 years. A destination spot for many as a fine restaurant featuring a full menu. Also includes a function room along...

## 626 W Swanzey Rd, Swanzey, NH 03446

Currently operating as a successful restaurant with an extensive menu, and has been operating as a restaurant for over 7 decade. Along with the restaurant this property also has land for development attached. The restaurant space is also available for lease please call for further information on leasing.