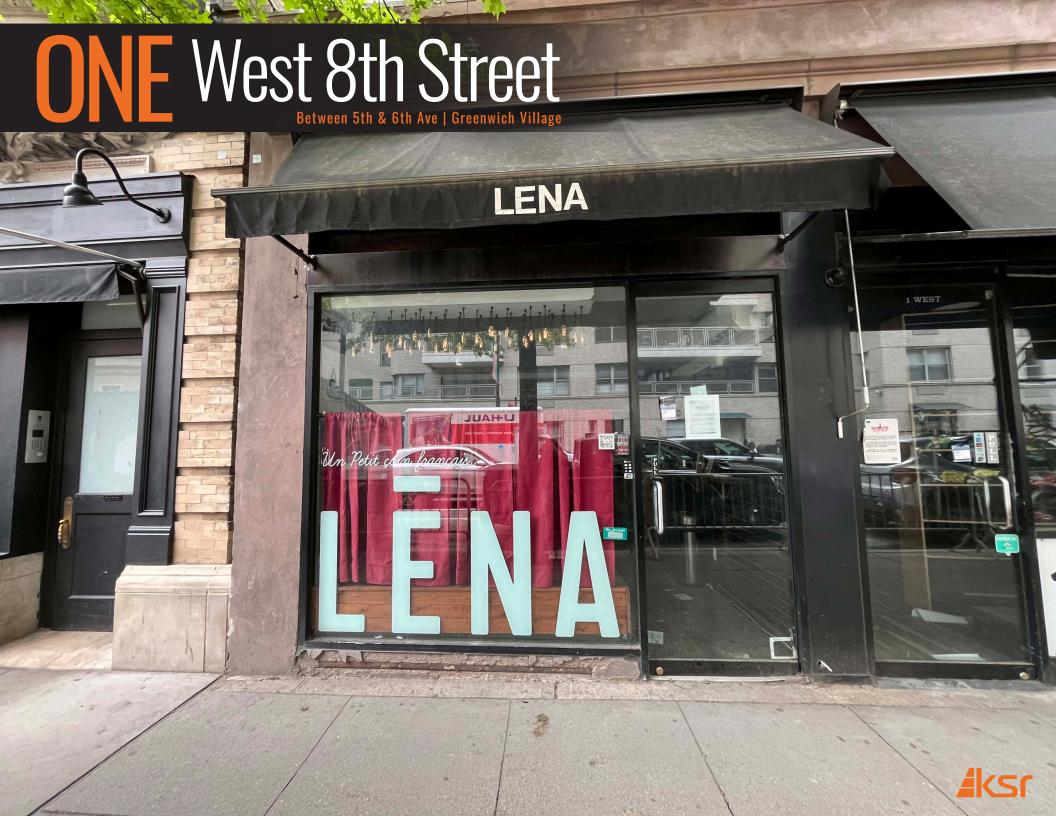

## ONE West 8th St Between 5th & 6th Ave | Greenwich Village

## **PROPERTY HIGHLIGHTS**

- Former Lena Cafe
- Bathroom in the back of space
- Steps from NYU
- Easily accessible via the West 4th St/
   Washington Sq and 8th St/NYU train stations
- Neighbors include: Washington Square
   Park, NYU, Loring Place, Stumptown Coffee
   Roasters, McNally Jackson Goods for Study,
   SHMONE, Pane Pasta, Solidcore, One Fifth,
   Claudette, & More

**SIZE** 

Ground Floor

~400 SF

**ASKING RENT**Upon Request

FRONTAGE 12'

**POSSESSION** 

**ASAP** 

**TRANSPORTATION** 