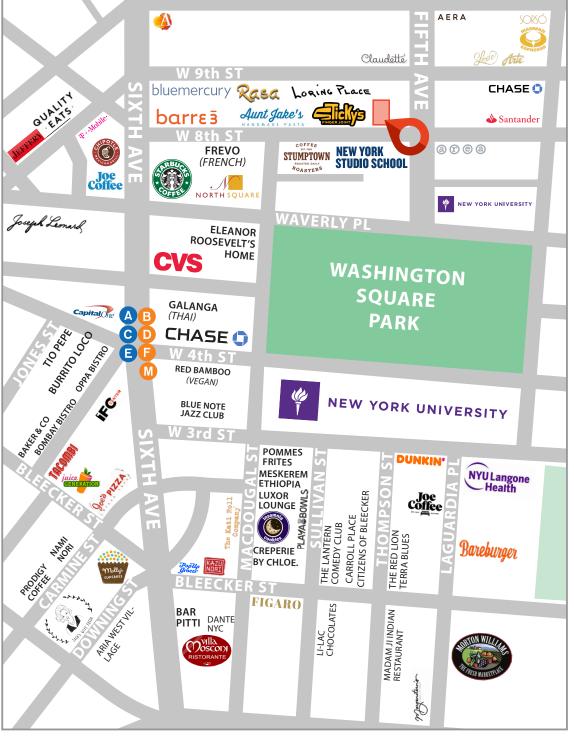

## **PROPERTY HIGHLIGHTS**

- Former Lena Cafe
- Bathroom in the back of space
- Steps from NYU
- Easily accessible via the West 4th St/
   Washington Sq and 8th St/NYU train stations
- Neighbors include: Washington Square
   Park, NYU, Loring Place, Stumptown Coffee
   Roasters, McNally Jackson Goods for Study,
   SHMONE, Pane Pasta, Solidcore, One Fifth,
   Claudette, & More

ACEBDFMNQRW

CONTACT OUR BROKERS FOR MORE INFORMATION

CAROLINA AZIZ CAziz@ksrny.com 516.640.6961 MADDY SOFFER MSoffer@ksrny.com 347.752.3350 IKE BIBI IBibi@ksrny.com 347.417.2860