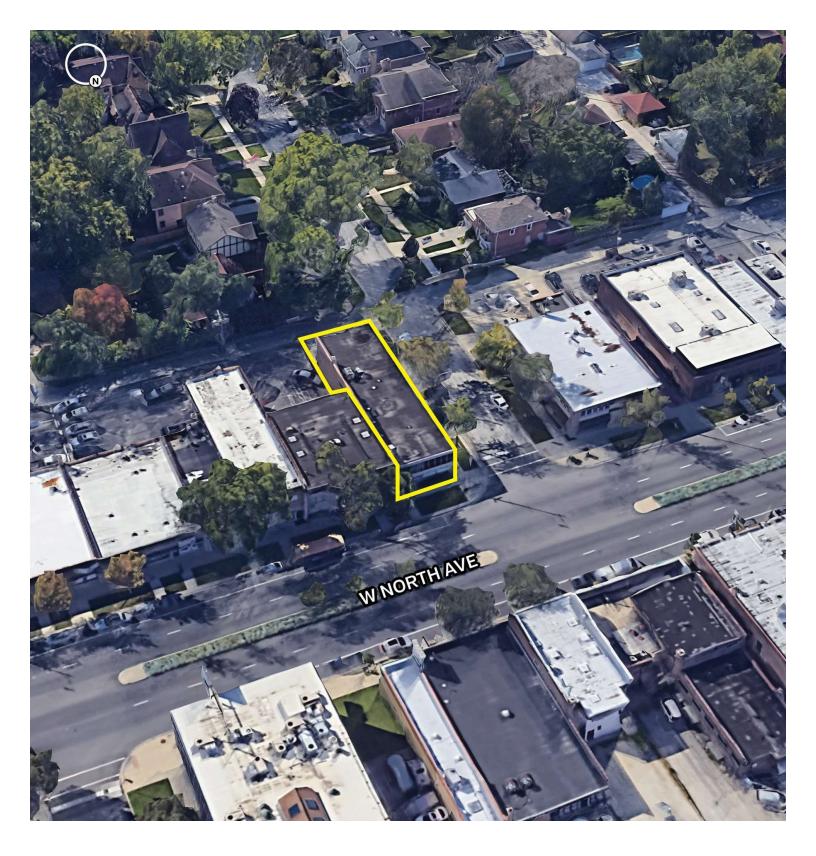

#### **PROPERTY DESCRIPTION**

SVN Chicago Commercial is pleased to present 6957 W. North Avenue | 1244-1246 Forest Avenue, a ±9,148 SF twostory office building with garden level in Oak Park, Illinois. 15-Units, rear parking, and 73% occupancy. Various small suites available. Frontage on North Ave (33,500 VPD) just east of Harlem Avenue. With nearby access to I-290, I-294, the CTA Green Line and multiple bus routes, the property enjoys seamless connections to the broader Chicago metropolitan area.

#### **PROPERTY HIGHLIGHTS**

- Flexible office suites under 1,000 SF
- Windows facing North Avenue (33,500 VPD)
- Ample street parking
- Nearby access to CTA Green Line, bus routes, I-290, and I-294

 KAREN KULCZYCKI, CCIM
 OLIVIA