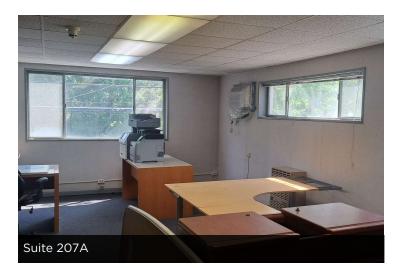

## **AVAILABLE SPACES** SUITE SIZE (SF) LEASE TYPE LEASE RATE DESCRIPTION

| Suite 201   | 450 SF | NNN | \$18.00 SF/yr | 2 Open Concept Offices   Windows Facing Forest & North Ave            |
|-------------|--------|-----|---------------|-----------------------------------------------------------------------|
| Suite 207A  | 435 SF | NNN | \$18.00 SF/yr | Open Area   Can be combined with suite 207B.                          |
| Suite 207B  | 240 SF | NNN | \$18.00 SF/yr | Open Area   Can be combined with 207A.                                |
| Suite B1    | 340 SF | NNN | \$18.00 SF/yr | 2 Open Concept Offices & Reception with Private<br>Entrance on Forest |
| Suite B2    | 340 SF | NNN | \$18.00 SF/yr | Open Area                                                             |
| Suite B5    | 340 SF | NNN | \$18.00 SF/yr | Open Area                                                             |
| 1246 Forest | 350 SF | NNN | \$18.00 SF/yr | Open Area with Sink   Restroom   Storage                              |