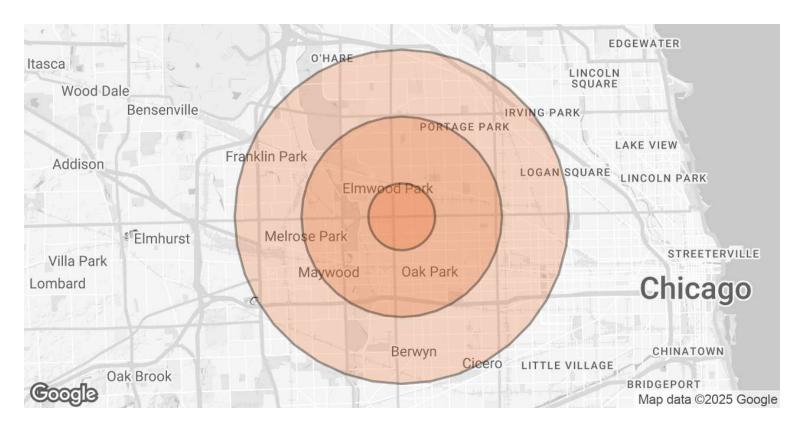

# **DEMOGRAPHICS MAP & REPORT**

| POPULATION                              | 1 MILE                 | 3 MILES                   | 5 MILES                   |
|-----------------------------------------|------------------------|---------------------------|---------------------------|
| TOTAL POPULATION                        | 25,884                 | 311,562                   | 833,901                   |
| AVERAGE AGE                             | 42                     | 40                        | 39                        |
| AVERAGE AGE (MALE)                      | 41                     | 39                        | 38                        |
| AVERAGE AGE (FEMALE)                    | 43                     | 41                        | 40                        |
|                                         |                        |                           |                           |
| HOUSEHOLDS & INCOME                     | 1 MILE                 | 3 MILES                   | 5 MILES                   |
| HOUSEHOLDS & INCOME<br>TOTAL HOUSEHOLDS | <b>1 MILE</b><br>9,875 | <b>3 MILES</b><br>116,204 | <b>5 MILES</b><br>306,339 |
|                                         |                        |                           |                           |
| TOTAL HOUSEHOLDS                        | 9,875                  | 116,204                   | 306,339                   |

Demographics data derived from AlphaMap