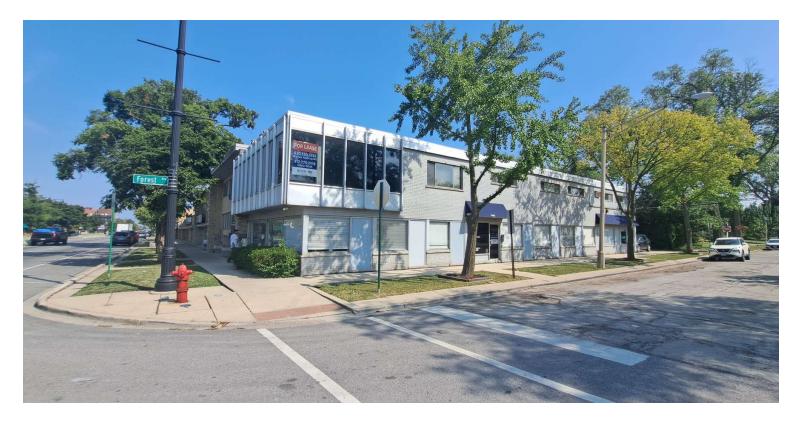

## PROPERTY SUMMARY

#### **PROPERTY DESCRIPTION**

SVN Chicago Commercial is pleased to present 6957 W. North Avenue | 1244-1246 Forest Avenue, a ±9,148 SF twostory office building with garden level in Oak Park, Illinois. 15-Units, rear parking, and 73% occupancy. Various small suites available. Frontage on North Ave (33,500 VPD) just east of Harlem Avenue. With nearby access to I-290, I-294, the CTA Green Line and multiple bus routes, the property enjoys seamless connections to the broader Chicago metropolitan area.

#### **PROPERTY HIGHLIGHTS**

- Flexible office suites under 1,000 SF
- Windows facing North Avenue (33,500 VPD)
- Ample street parking
- Nearby access to CTA Green Line, bus routes, I-290, and I-294

 KAREN KULCZYCKI, CCIM
 OLIVIA