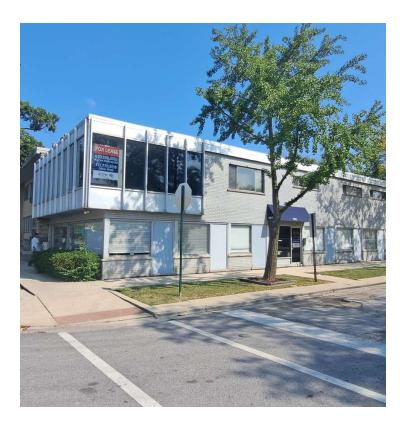

## PROPERTY SUMMARY

#### **PROPERTY DESCRIPTION**

SVN Chicago Commercial is pleased to present 6957 W. North Avenue | 1244-1246 Forest Avenue, a ±9,148 SF twostory office building with garden level in Oak Park, Illinois. 15-Units, rear parking, and 73% occupancy. Various small suites available. Frontage on North Ave (33,500 VPD) just east of Harlem Avenue. With nearby access to I-290, I-294, the CTA Green Line and multiple bus routes, the property enjoys seamless connections to the broader Chicago metropolitan area.

#### **PROPERTY HIGHLIGHTS**

- Flexible office suites under 1,000 SF
- Windows facing North Avenue (33,500 VPD)
- Ample street parking
- Nearby access to CTA Green Line, bus routes, I-290, and I-294

 KAREN KULCZYCKI, CCIM
 OLIVIA