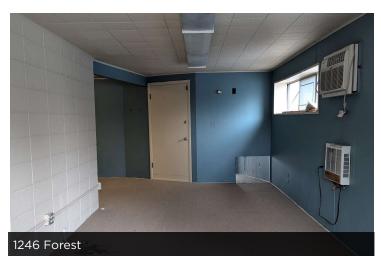

## **AVAILABLE SPACES** SUITE SIZE (SF) LEASE TYPE LEASE RATE DESCRIPTION

| Suite 201   | 450 SF | NNN | \$18.00 SF/yr | 2 Open Concept Offices   Windows Facing Forest & North Ave            |
|-------------|--------|-----|---------------|-----------------------------------------------------------------------|
| Suite 207A  | 435 SF | NNN | \$18.00 SF/yr | Open Area   Can be combined with suite 207B.                          |
| Suite 207B  | 240 SF | NNN | \$18.00 SF/yr | Open Area   Can be combined with 207A.                                |
| Suite B1    | 340 SF | NNN | \$18.00 SF/yr | 2 Open Concept Offices & Reception with Private<br>Entrance on Forest |
| Suite B2    | 340 SF | NNN | \$18.00 SF/yr | Open Area                                                             |
| Suite B5    | 340 SF | NNN | \$18.00 SF/yr | Open Area                                                             |
| 1246 Forest | 350 SF | NNN | \$18.00 SF/yr | Open Area with Sink   Restroom   Storage                              |