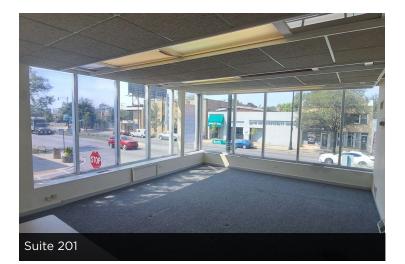

## **AVAILABLE SPACES** SUITE SIZE (SF) LEASE TYPE LEASE RATE DESCRIPTION

| Suite 201   | 450 SF | NNN | \$18.00 SF/yr | 2 Open Concept Offices   Windows Facing Forest & North Ave            |
|-------------|--------|-----|---------------|-----------------------------------------------------------------------|
| Suite 207A  | 435 SF | NNN | \$18.00 SF/yr | Open Area   Can be combined with suite 207B.                          |
| Suite 207B  | 240 SF | NNN | \$18.00 SF/yr | Open Area   Can be combined with 207A.                                |
| Suite B1    | 340 SF | NNN | \$18.00 SF/yr | 2 Open Concept Offices & Reception with Private<br>Entrance on Forest |
| Suite B2    | 340 SF | NNN | \$18.00 SF/yr | Open Area                                                             |
| Suite B5    | 340 SF | NNN | \$18.00 SF/yr | Open Area                                                             |
| 1246 Forest | 350 SF | NNN | \$18.00 SF/yr | Open Area with Sink   Restroom   Storage                              |