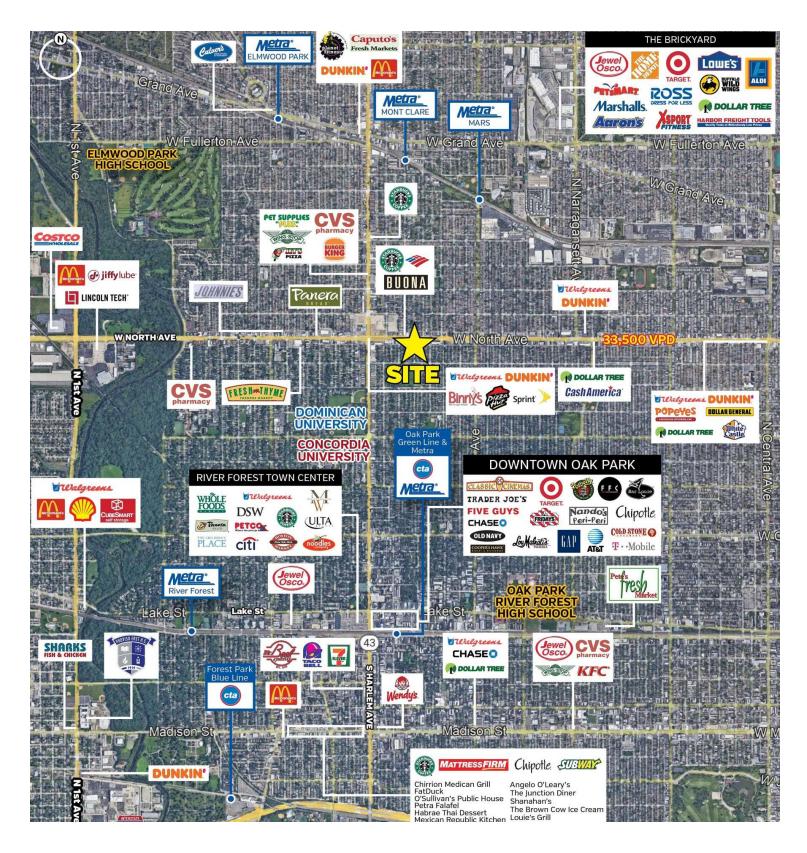

#### **PROPERTY DESCRIPTION**

SVN Chicago Commercial is pleased to present 6957 W. North Avenue | 1244-1246 Forest Avenue, a ±9,148 SF twostory office building with garden level in Oak Park, Illinois. 15-Units, rear parking, and 73% occupancy. Various small suites available. Frontage on North Ave (33,500 VPD) just east of Harlem Avenue. With nearby access to I-290, I-294, the CTA Green Line and multiple bus routes, the property enjoys seamless connections to the broader Chicago metropolitan area.

#### **PROPERTY HIGHLIGHTS**

- Flexible office suites under 1,000 SF
- Windows facing North Avenue (33,500 VPD)
- Ample street parking
- Nearby access to CTA Green Line, bus routes, I-290, and I-294

 KAREN KULCZYCKI, CCIM
 OLIVIA