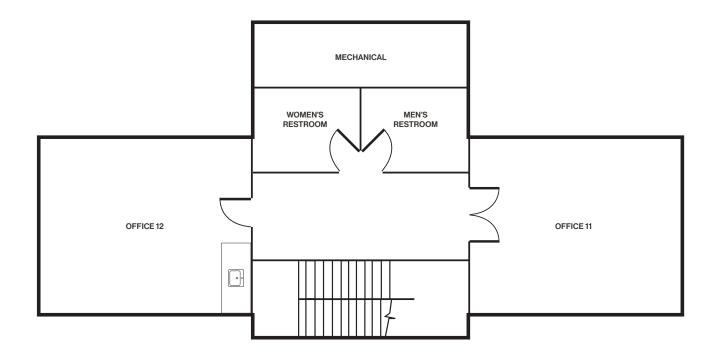

# Property Highlights

- Owner-User office building
- Standalone office building in Caughlin Ranch
- Strong surrounding population and income demographics

- Priced below replacement cost
- Thirteen (13) private offices, four (4) restrooms, and one
   (1) break area