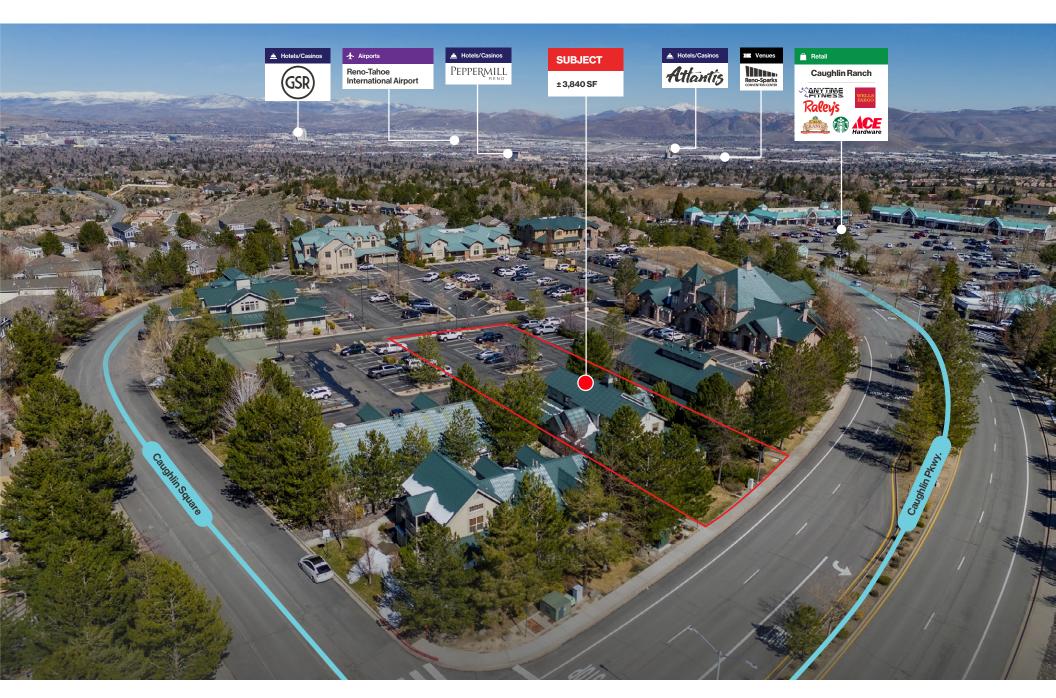

# Property Highlights

- Owner-User office building
- Standalone office building in Caughlin Ranch
- Strong surrounding population and income demographics

- Priced below replacement cost
- Thirteen (13) private offices, four (4) restrooms, and one
   (1) break area