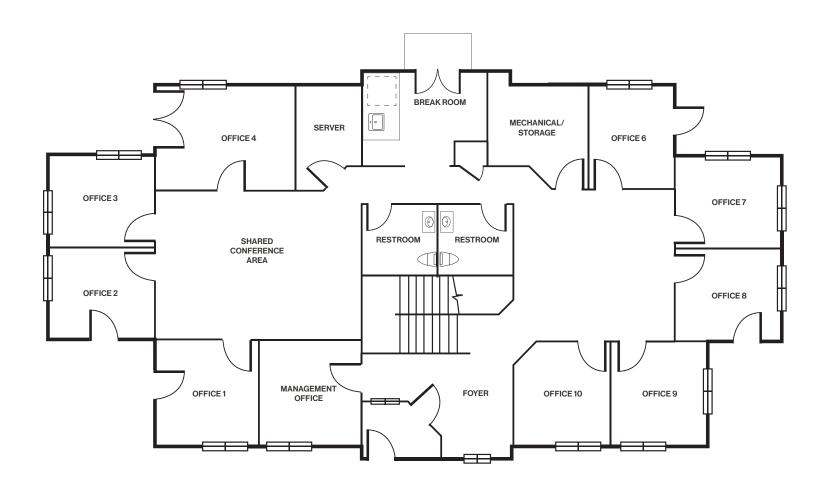

# Property Highlights

- Owner-User office building
- Standalone office building in Caughlin Ranch
- Strong surrounding population and income demographics

- Priced below replacement cost
- Thirteen (13) private offices, four (4) restrooms, and one
   (1) break area