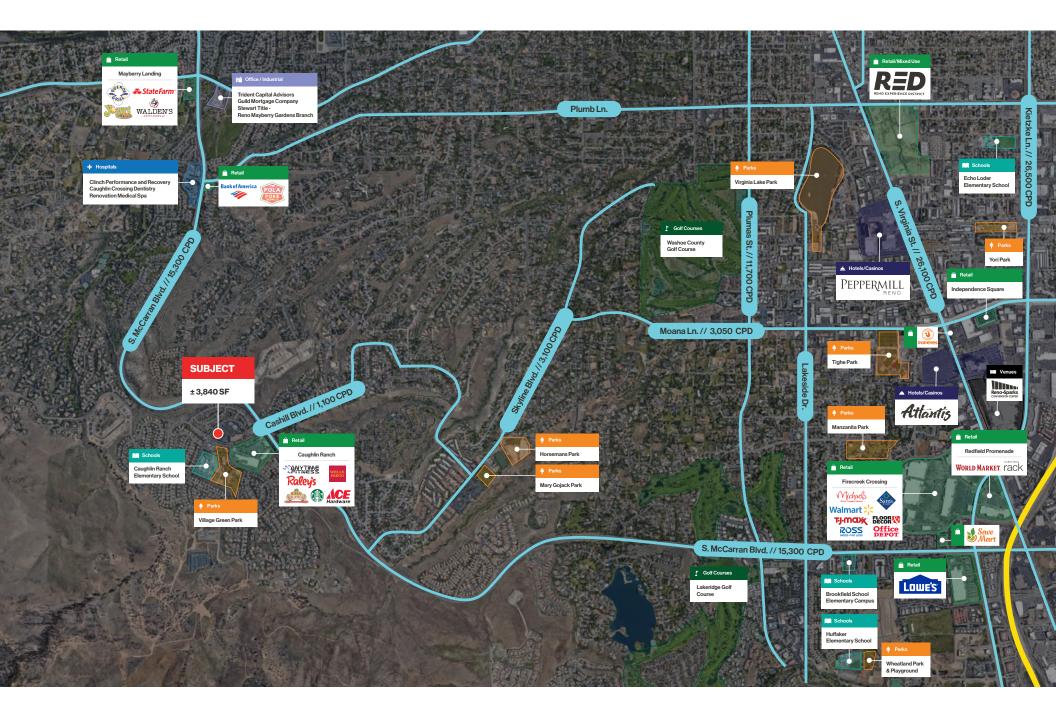

# Property Highlights

- Owner-User office building
- Standalone office building in Caughlin Ranch
- Strong surrounding population and income demographics

- Priced below replacement cost
- Thirteen (13) private offices, four (4) restrooms, and one
   (1) break area

## Demographics

|                                  | 1-mile    | 3-mile    | 5-mile    |
|----------------------------------|-----------|-----------|-----------|
| 2024<br>Population               | 5,643     | 53,480    | 157,092   |
| 2024 Average<br>Household Income | \$227,257 | \$133,328 | \$108,098 |
| 2024 Total<br>Households         | 2,371     | 24,550    | 68,753    |