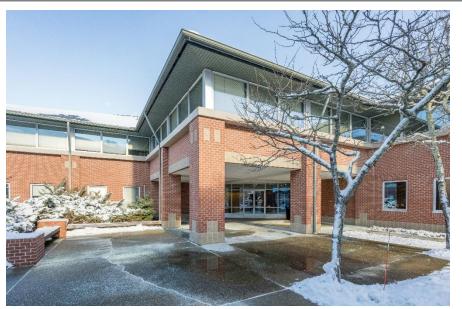

### THE SUMMIT EXECUTIVE PARK

300 Centerville Rd, Warwick, RI

14,909 SF OFFICE CONDO FOR SALE

#### **PROPERTY FEATURES**

- Three-Story Suburban Office Building located in The Summit Executive Park
- 14,909 SF, top floor office suite available
- Class A finishes throughout
- Ideally configured with perimeter windowed offices
- Campus setting with park-like grounds
- Beautiful, unobstructed views
- On-Site property management, maintenance and day porter
- · Deli located on-site
- Abundant and convenient parking