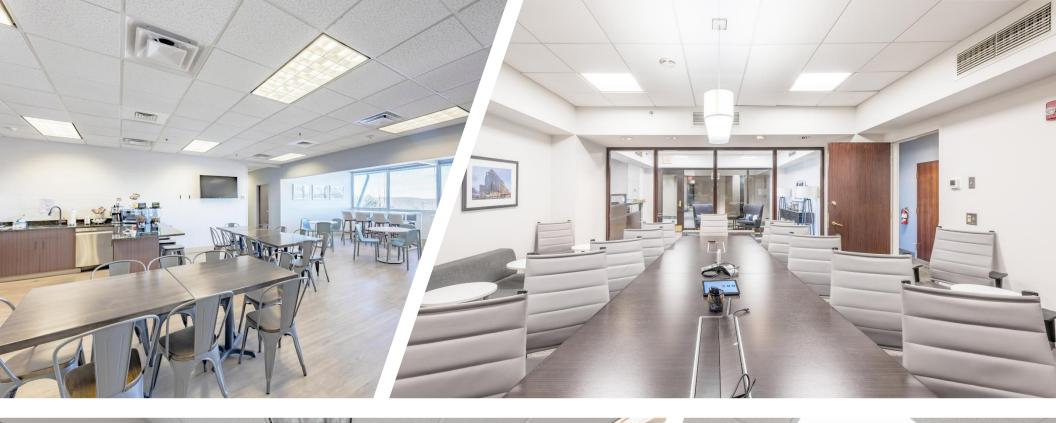

#### **PROPERTY FEATURES**

- Three-Story Suburban Office Building located in The Summit Executive Park
- 14,909 SF, top floor office suite available
- Class A finishes throughout
- Ideally configured with perimeter windowed offices
- Campus setting with park-like grounds
- Beautiful, unobstructed views
- On-Site property management, maintenance and day porter
- · Deli located on-site
- Abundant and convenient parking