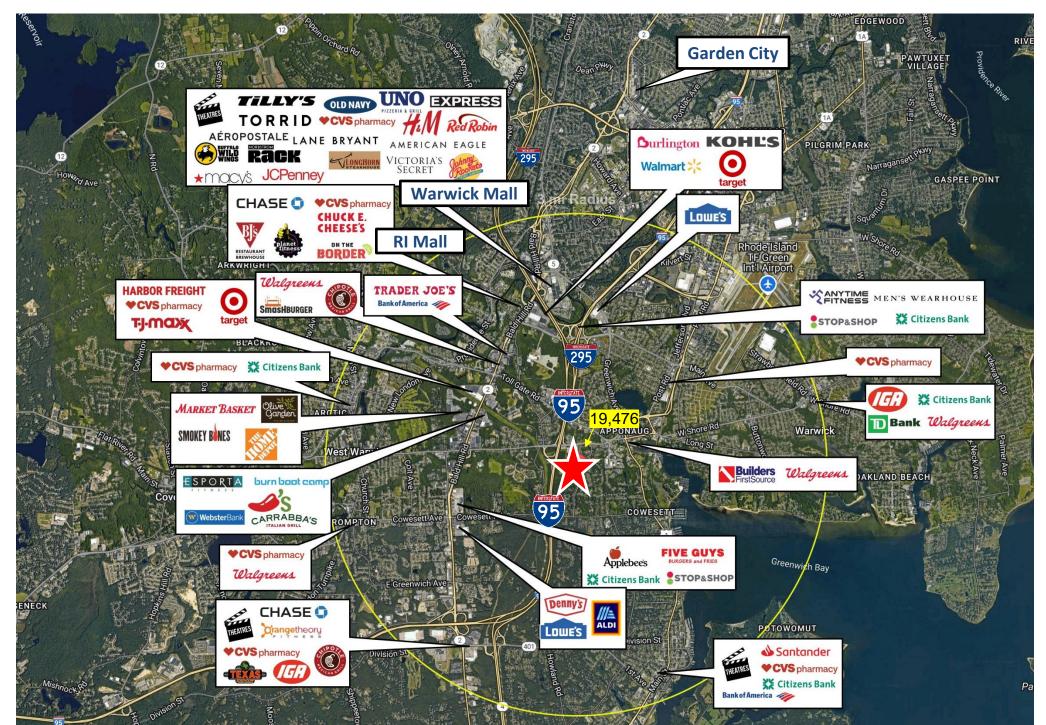

### **LOCATION HIGHLIGHTS**

- Center of the market location with easy access to all labor pools throughout Rhode island
- Adjacent to the I-95 exit ramp with easy access to the Airport Connector, I-295 and Route 37
- Two miles (6 minutes) to the retail and restaurants on Route 2 / Bald Hill Rd
- Four miles (10 minutes) to TF Green Airport
- Four miles (10 minutes) to downtown East Greenwich restaurants and retail
- Twelve miles (20 minutes) to downtown Providence

## **NOTABLE TRADE**

HAYES&SHERRY

©2025 Cushman & Wakefield. All rights reserved. The information contained in this communication is strictly confidential. This information has been obtained from sources believed to be reliable but has not been verified. NO WARRANTY OR REPRESENTATION, EXPRESS OR IMPLIED, IS MADE AS TO THE CONDITION OF THE PROPERTY (OR PROPERTIES) REFERENCED HEREIN OR AS TO THE ACCURACY OR COMPLETENESS OF THE INFORMATION CONTAINED HEREIN, AND SAME IS SUBMITTED SUBJECT TO ERRORS, OMISSIONS, CHANGE OF PRICE, RENTAL OR OTHER CONDITIONS, WITHDRAWAL WITHOUT NOTICE, AND TO ANY SPECIAL LISTING CONDITIONS IMPOSED BY THE PROPERTY OWNER(S). ANY PROJECTIONS, OPINIONS OR ESTIMATES ARE SUBJECT TO UNCERTAINTY AND DO NOT SIGNIFY CURRENT OR FUTURE PROPERTY PERFORMANCE.