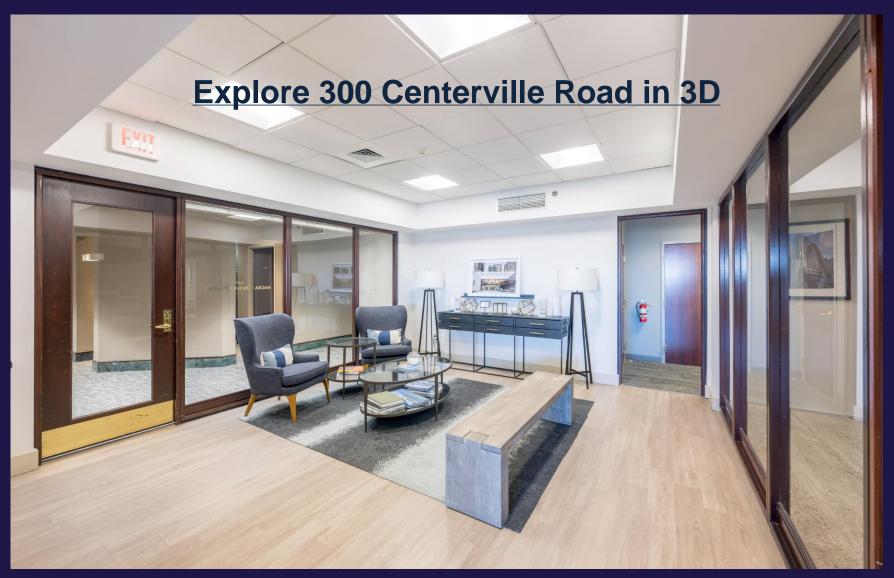

- Class A finishes throughout
- Ideally configured with perimeter windowed offices
- Campus setting with park-like grounds
- Beautiful, unobstructed views
- On-Site property management, maintenance and day porter
- · Deli located on-site
- Abundant and convenient parking

### **LOCATION HIGHLIGHTS**

- Center of the market location with easy access to all labor pools throughout Rhode island
- Adjacent to the I-95 exit ramp with easy access to the Airport Connector, I-295 and Route 37
- Two miles (6 minutes) to the retail and restaurants on Route 2 / Bald Hill Rd
- Four miles (10 minutes) to TF Green Airport
- Four miles (10 minutes) to downtown East Greenwich restaurants and retail
- Twelve miles (20 minutes) to downtown Providence





# VIRTUAL TOUR

300 CENTERVILLE ROAD - SUMMIT EAST







## **NOTABLE TRADE**







HAYES&SHERRY

©2025 Cushman & Wakefield. All rights reserved. The information contained in this communication is strictly confidential. This information has been obtained from sources believed to be reliable but has not been verified. NO WARRANTY OR REPRESENTATION, EXPRESS OR IMPLIED, IS MADE AS TO THE CONDITION OF THE PROPERTY (OR PROPERTIES) REFERENCED HEREIN OR AS TO THE ACCURACY OR COMPLETENESS OF THE INFORMATION CONTAINED HEREIN, AND SAME IS SUBMITTED SUBJECT TO ERRORS, OMISSIONS, CHANGE OF PRICE, RENTAL OR OTHER CONDITIONS, WITHDRAWAL WITHOUT NOTICE, AND TO ANY SPECIAL LISTING CONDITIONS IMPOSED BY THE PROPERTY OWNER(S). ANY PROJECTIONS, OPINIONS OR ESTIMATES ARE SUBJECT TO UNCERTAINTY AND DO NOT SIGNIFY CURRENT OR FUTURE PROPERTY PERFORMANCE.