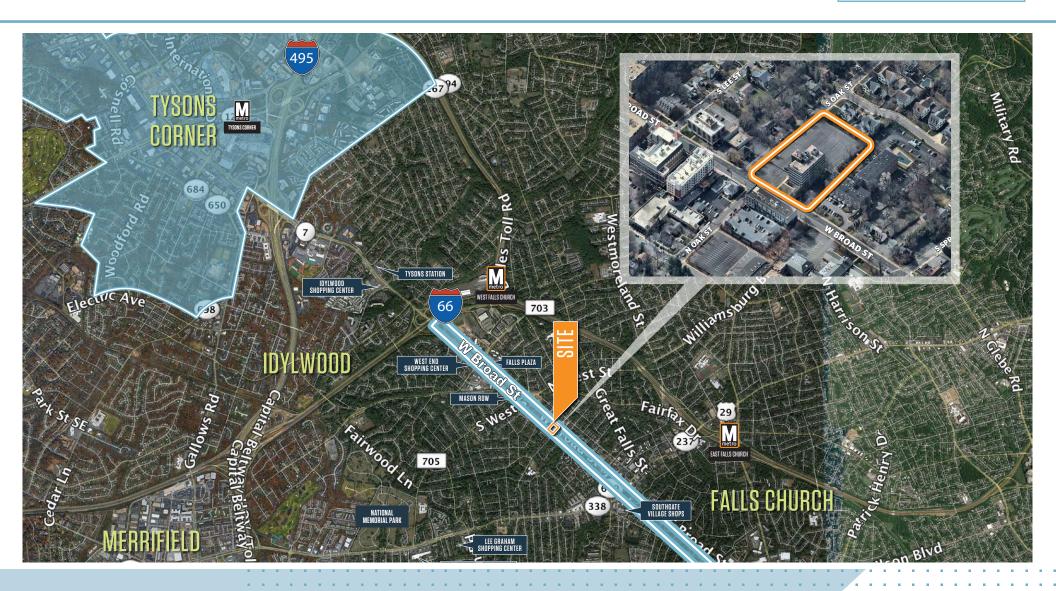

#### **FALLS CHURCH BUSINESS CENTER**

803 West Broad Street, Falls Church, VA 22046