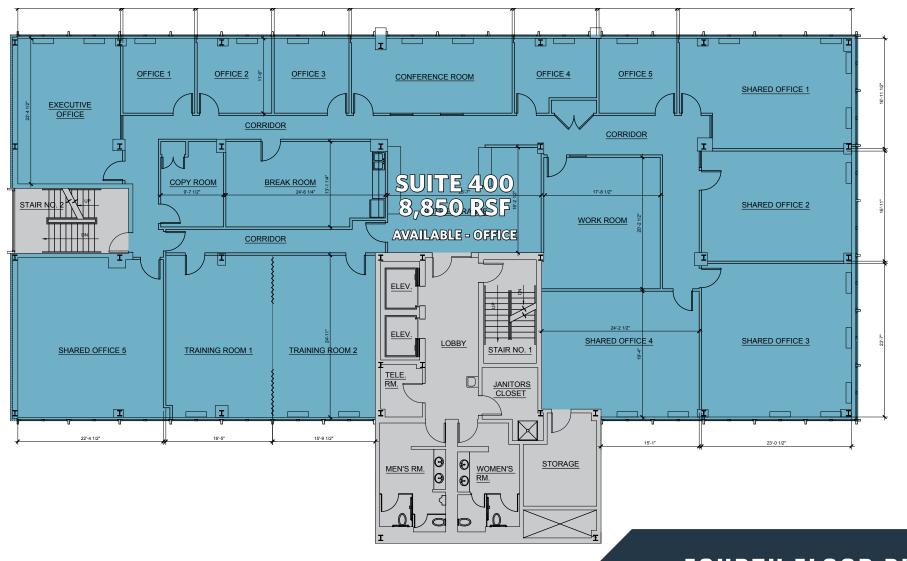

# FOURTH FLOOR PLAN

Suite 300 - 5,084 SF Suite 700 - 3,036 SF

Suite 750 - 1,838 SF (Spec Suite) (Available 2/1/25)

4th Floor

Suite 400 - 8,850 SF