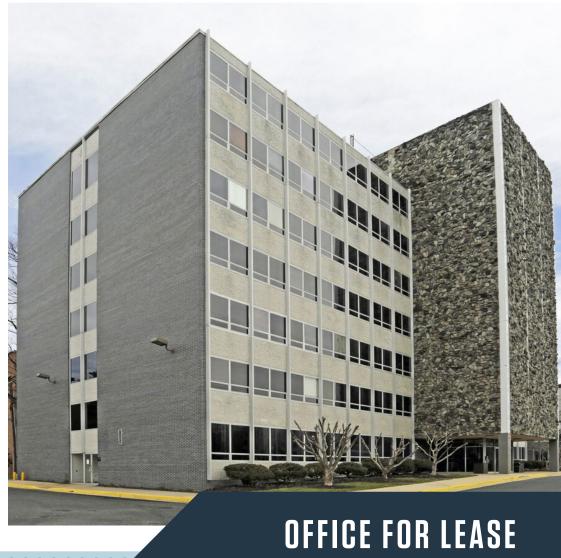

#### **FALLS CHURCH BUSINESS CENTER**

803 West Broad Street, Falls Church, VA 22046

## PROPERTY HIGHLIGHTS:

- 59,253 SF Class "B" Office Building with Ground Floor Retail
- Office Suites Available for Lease: 1,000 8,850 SF
- Easy Access to I-66, I-495 and Dulles Toll Road
- Newly Renovated Elevators, Lobby and Restrooms
- Detailed Floor Plans Available Upon Request
- 148 Parking Spaces Free Parking!
- Asking Rate (Floors 2 7): \$23.50 \$25.00 psf, Full Service
- Asking Rate (Ground Floor): \$32.00 \$36.00 psf, Full Service