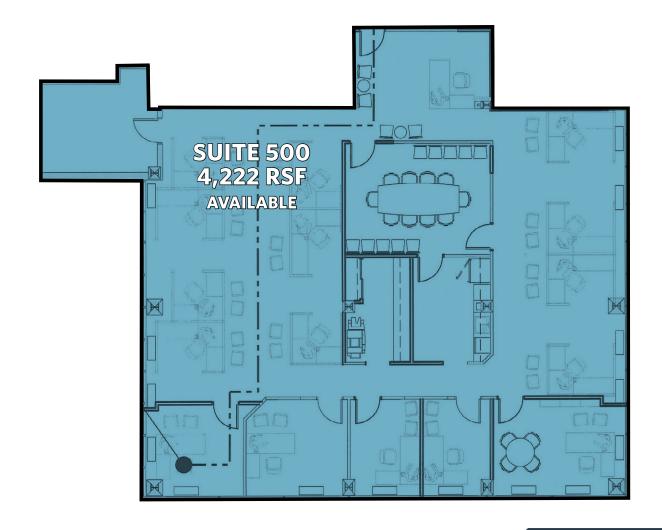

#### **FURNITURE NOT INCLUDED**

FIFTH FLOOR PLAN

## **AVAILABILITY:**

Ground Floor 5th Floor

Suite 110 - 3,413 SF (Ofc/Retail) Suite 500 - 4,222 SF

2nd Floor 6th Floor

Suite 200 - 4,423 SF Suite 610 - 1,833 SF (Available 3/1/25)

<u>3rd Floor</u> <u>7th Floor</u>