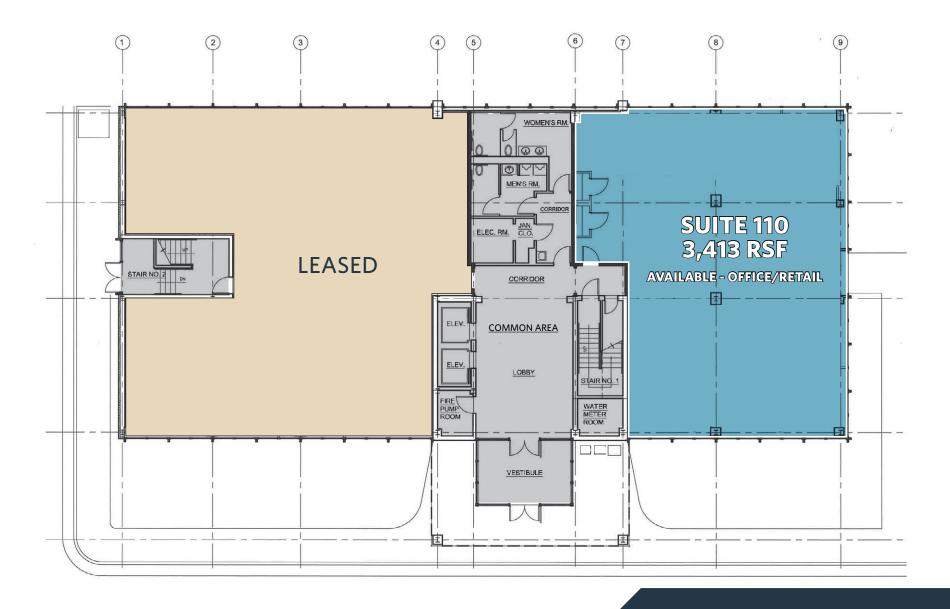

# FIRST FLOOR PLAN

## **AVAILABILITY:**

Ground Floor 5th Floor

Suite 110 - 3,413 SF (Ofc/Retail) Suite 500 - 4,222 SF

2nd Floor 6th Floor

Suite 200 - 4,423 SF Suite 610 - 1,833 SF (Available 3/1/25)

<u>3rd Floor</u> <u>7th Floor</u>