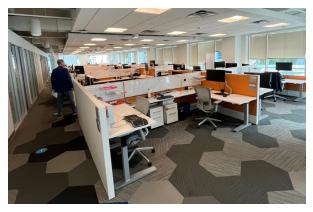

Furniture: Furniture, fixtures and equipment in-place available

Approximately 154 work stations positions,

meeting and huddle rooms

25 private offices and numerous conference,

### **Building Features**

Seating:

- · Remarkable views of downtown, the ocean and the New River
- Walk to restaurants, entertainment, retail and courthouse
- Renovated lobby
- Full service bank and restaurant onsite
- 24/7/365 manned security