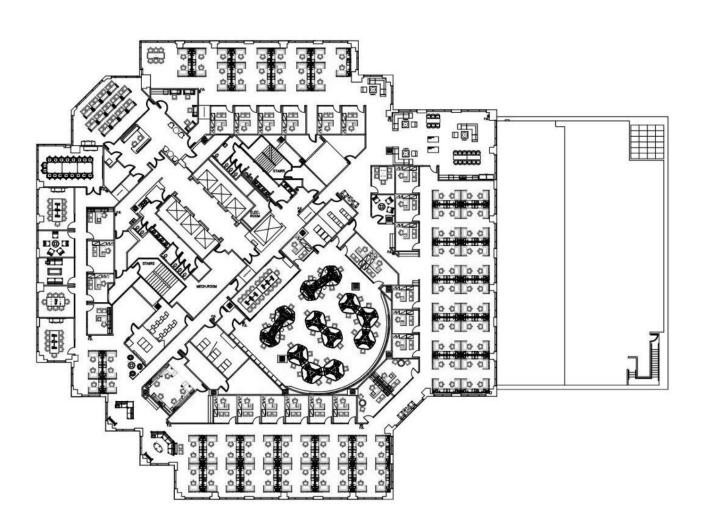

#### Overview

Available: Entire 9th Floor - Available immediately

Size: 32,837 SF

Rental Rate: \$39.00 PSF Full Service

Term: July 31, 2025

Building Class: Class A Office

Garage Parking: 85 spaces at \$45/space/month

Furniture: Furniture, fixtures and equipment in-place available

Approximately 154 work stations positions,

meeting and huddle rooms

25 private offices and numerous conference,