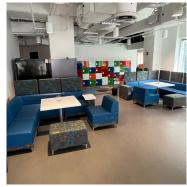

Furniture: Furniture, fixtures and equipment in-place available

Approximately 154 work stations positions,

meeting and huddle rooms

25 private offices and numerous conference,

### **Building Features**

Seating:

- · Remarkable views of downtown, the ocean and the New River
- Walk to restaurants, entertainment, retail and courthouse
- Renovated lobby
- Full service bank and restaurant onsite
- 24/7/365 manned security