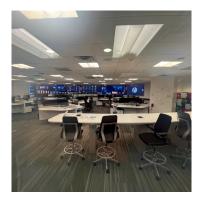

Furniture: Furniture, fixtures and equipment in-place available

Approximately 154 work stations positions,

meeting and huddle rooms

25 private offices and numerous conference,

### **Building Features**

Seating:

- · Remarkable views of downtown, the ocean and the New River
- Walk to restaurants, entertainment, retail and courthouse
- Renovated lobby
- Full service bank and restaurant onsite
- 24/7/365 manned security