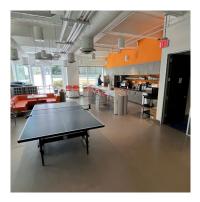

Furniture: Furniture, fixtures and equipment in-place available

Approximately 154 work stations positions,

meeting and huddle rooms

25 private offices and numerous conference,

### **Building Features**

Seating:

- · Remarkable views of downtown, the ocean and the New River
- Walk to restaurants, entertainment, retail and courthouse
- Renovated lobby
- Full service bank and restaurant onsite
- 24/7/365 manned security