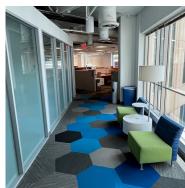

### **Building Features**

Seating:

- · Remarkable views of downtown, the ocean and the New River
- Walk to restaurants, entertainment, retail and courthouse
- Renovated lobby
- Full service bank and restaurant onsite
- 24/7/365 manned security