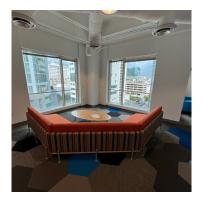

### **Building Features**

Seating:

- · Remarkable views of downtown, the ocean and the New River
- Walk to restaurants, entertainment, retail and courthouse
- Renovated lobby
- Full service bank and restaurant onsite
- 24/7/365 manned security