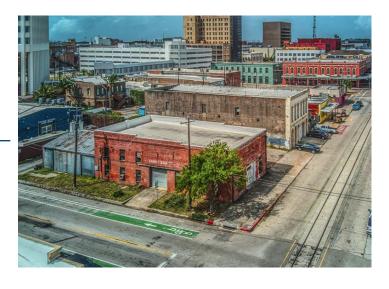

# 8,248 RSF FLEX BUILDING FOR SALE BUILDING 1901 STRAND ST, GALVESTON, TX Ŧ **TRANSWESTERN** REAL ESTATE SERVICES

# 8,428 RSF | Flex Building for Sale in Galveston

1901 Strand Street

Built in 1965, this rare corner lot building has endless options for flexible use. This unique gem in the heart of Galveston's Historic District presents an unparalleled opportunity for restauranteurs and retailers alike.

# IN THE HEART OF THE HISTORIC **STRAND DISTRICT**

Situated in the vibrant and iconic Historic District, this property offers high visibility and foot traffic, ensuring your business is at the center of Galveston's rich cultural and tourist activity.