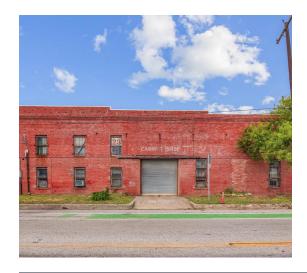

# 8,428 RSF | Flex Building for Sale in Galveston

1901 Strand Street

Built in 1965, this rare corner lot building has endless options for flexible use. This unique gem in the heart of Galveston's Historic District presents an unparalleled opportunity for restauranteurs and retailers alike.

#### **HIGHLIGHTS** -

Historic building constructed in 1965

Located in the Historic Strand District

Operate your business in the heart of the Historic Strand District on Galveston Island. The building is currently being used as a storage and warehouse facility. The ground level features open square footage and an office. The second floor layout offers a small apartment and open space.

# THE **STRAND BUILDING**

Ŧ TRANSWESTERN REAL ESTATE SERVICES 1901 Strand Street