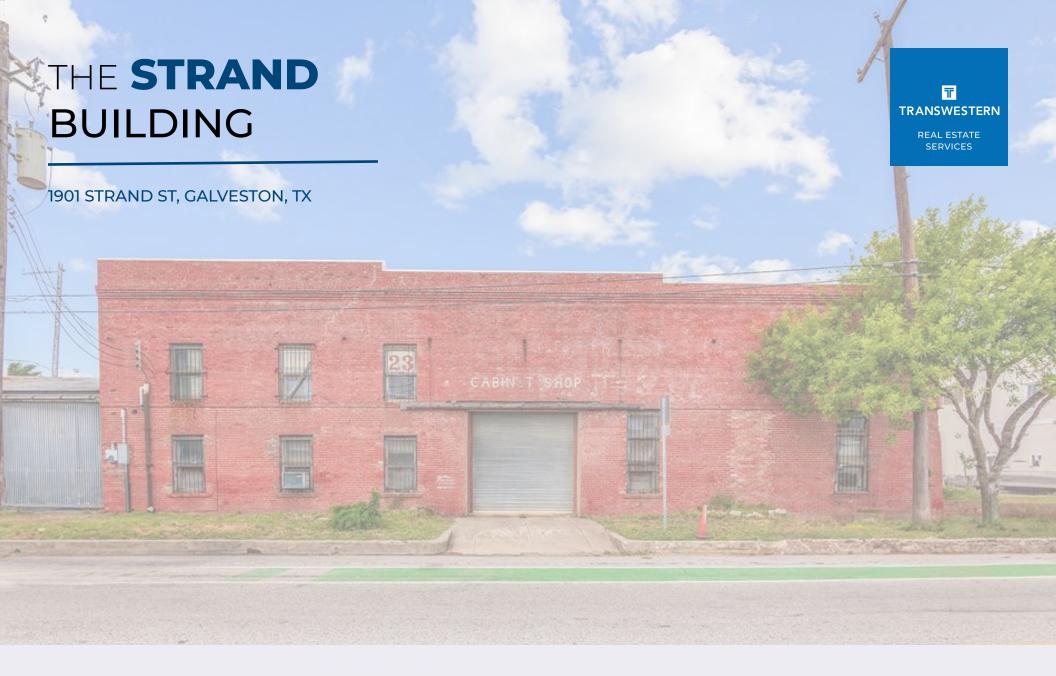

# 8,248 RSF FLEX BUILDING FOR SALE BUILDING 1901 STRAND ST, GALVESTON, TX Ŧ **TRANSWESTERN** REAL ESTATE SERVICES

# 8,428 RSF | Flex Building for Sale in Galveston

1901 Strand Street

Built in 1965, this rare corner lot building has endless options for flexible use. This unique gem in the heart of Galveston's Historic District presents an unparalleled opportunity for restauranteurs and retailers alike.

# THE **STRAND BUILDING**

Ŧ TRANSWESTERN REAL ESTATE SERVICES 1901 Strand Street