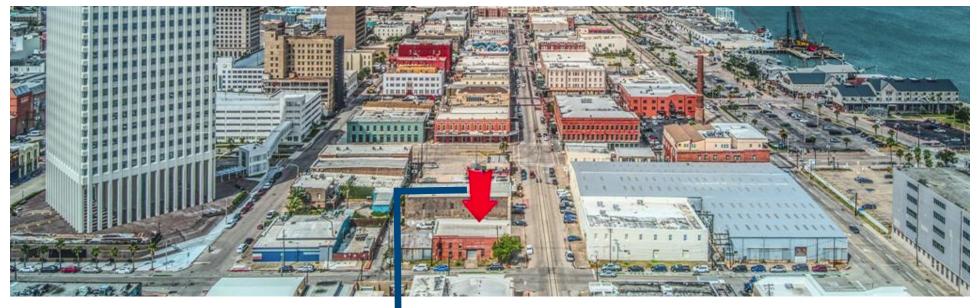

# 8,428 RSF | Flex Building for Sale in Galveston

1901 Strand Street

Built in 1965, this rare corner lot building has endless options for flexible use. This unique gem in the heart of Galveston's Historic District presents an unparalleled opportunity for restauranteurs and retailers alike.

#### **HIGHLIGHTS** -

Historic building constructed in 1965

Located in the Historic Strand District

Operate your business in the heart of the Historic Strand District on Galveston Island. The building is currently being used as a storage and warehouse facility. The ground level features open square footage and an office. The second floor layout offers a small apartment and open space.

# IN THE HEART OF THE HISTORIC **STRAND DISTRICT**

Situated in the vibrant and iconic Historic District, this property offers high visibility and foot traffic, ensuring your business is at the center of Galveston's rich cultural and tourist activity.