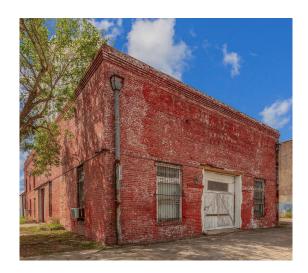

#### **HIGHLIGHTS** -

Historic building constructed in 1965

Located in the Historic Strand District

Operate your business in the heart of the Historic Strand District on Galveston Island. The building is currently being used as a storage and warehouse facility. The ground level features open square footage and an office. The second floor layout offers a small apartment and open space.