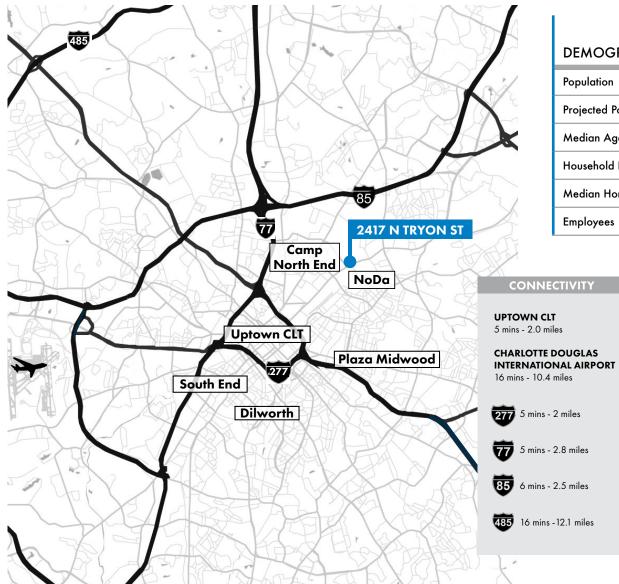

## **AREA DEMOGRAPHICS**

| DEMOGRAPHICS                | 1 MILE    | 3 MILES   | 5 MILES   |
|-----------------------------|-----------|-----------|-----------|
| Population                  | 12,656    | 114,949   | 284,436   |
| Projected Population (2029) | 13,938    | 123,175   | 303,432   |
| Median Age                  | 34.2      | 34.3      | 34.5      |
| Household Income            | \$80,291  | \$92,550  | \$91,379  |
| Median Home Value           | \$419,028 | \$355,089 | \$315,553 |
| Employees                   | 6,010     | 10,275    | 210,283   |

| TRAFFIC      | VOLUME |
|--------------|--------|
| N Tryon St   | 23,868 |
| Matheson Ave | 16,701 |
| N Church St  | 9,500  |

CHAPMAN CHASTAIN MAXINE MESSINA 980.266.9292 chapman@ascent.re

862.228.1803 maxine@ascent.re