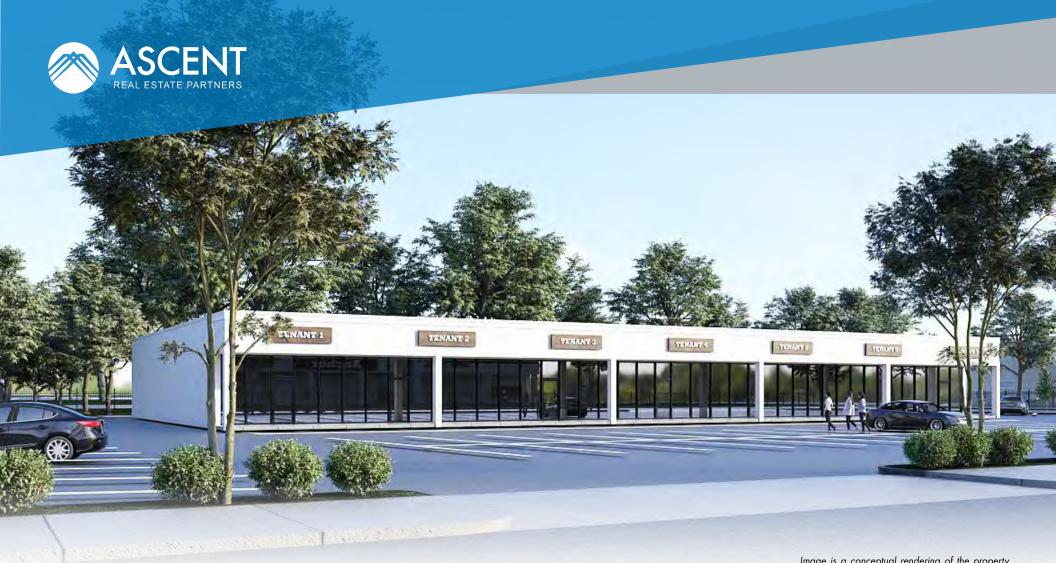

Image is a conceptual rendering of the property after proposed renovations. Actual results may vary based on final design, materials, and timeline

CHARLOTTE, NC 28206 **2417 N TRYON ST** SPACE AVAILABLE FOR LEASE

# **PROPERTY INFORMATION**

- 2417 N Tryon St is a 11,200 SF retail center located in North End with close access to a few of Charlotte's most popular neighborhoods including NoDa, and **Optimist Park**
- Property offers convenient entrances and exit on both N Tryon St and W 28th St
- Well positioned for neighborhood service user such as dental, salon services, mobile providers, medical and more
- Located in of one of Charlotte's most active multifamily corridors, within 1.5 miles ٠ of the properties, more than 3,000 units have delivered over the past 5 years, with an additional 2,000 units under construction/proposed
- Proposed renovations expected to be complete Q1 2025 ٠
- Call for pricing