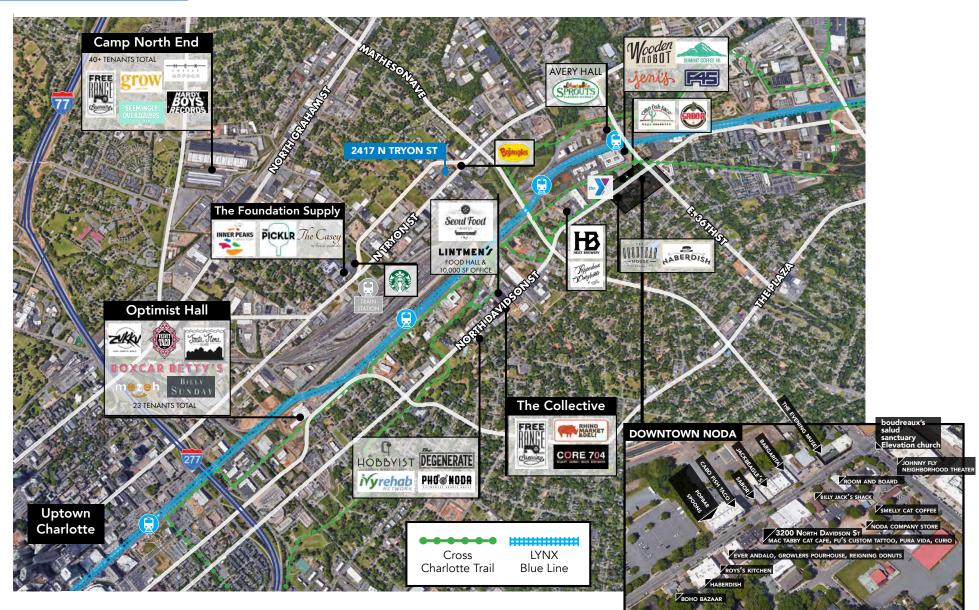

# **PROPERTY INFORMATION**

- 2417 N Tryon St is a 11,200 SF retail center located in North End with close access to a few of Charlotte's most popular neighborhoods including NoDa, and **Optimist Park**
- Property offers convenient entrances and exit on both N Tryon St and W 28th St
- Well positioned for neighborhood service user such as dental, salon services, mobile providers, medical and more
- Located in of one of Charlotte's most active multifamily corridors, within 1.5 miles ٠ of the properties, more than 3,000 units have delivered over the past 5 years, with an additional 2,000 units under construction/proposed
- Proposed renovations expected to be complete Q1 2025 ٠
- Call for pricing