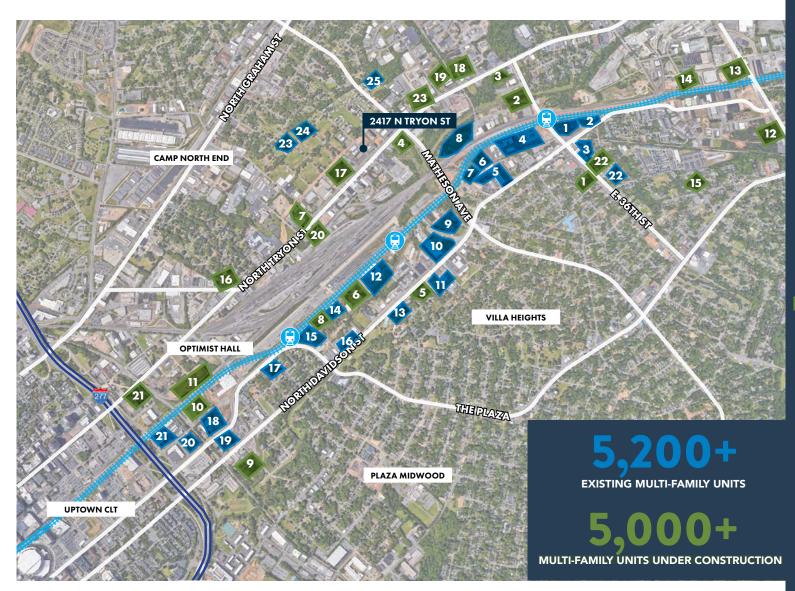

### MULTIFAMILY OVERVIEW

#### **EXISTING MULTI-FAMILY**

- **NoDa Wandry** 235 units
- 2 The Lofts at Noda Mills 48 units
- **3** Mercury NoDa 241 units
- 4 30Six NoDa 344 units
- 5 Highland Mill Lofts 166 units
- 6 Yards at NoDa 182 units
- 7 The Cosmo at NoDa 40 units
- 8 Kaleido NoDa 251 units
- **9** Camden NoDa 387 units
- **10** BainBridge NoDa 273 units
- **11** The Collective 250 units
- 12 Abberly NoDa Vista 261 units
- **13** McCreesh Place 90 units
- 14 The Joinery 83 units
- **15** Courtland NoDa 309 units
- 16 Alta Filament 352 units
- 17 300 Optimist Park 48 units
- **18** Alton Optimist Park 238 units
- 19 Alta Purl 341 units
- 20 940 Brevard Apartments 100 units
- 21 Alpha Mill 267 units
- 22 Alloy NoDa Townhomes 16 units
- 23 Pine25 295 units
- **24** The Henry 325 units
- **25** Gaston Phase One 144 units

### UNDER CONSTRUCTION

- **1** 720 E 36th St 65 units
- 2 300 E 36th St 294 units proposed
- 3100 N Tryon St 383 units
- 4 Prose NoDa 302 units proposed
- 5 2226 N Davidson St 273 units
- 6 Broadstone Optimist Park 323 units
- Z309 N Tryon St 334 units proposed
- 8 The Joinery II 360 units
- 9 Broadstone Craft 297 units
- 10 Alexan Mill District 290 units
- **Jefferson Apartments** 350 units
- 12 Residences at The Pass 355 units
- **13** The Pass 330 units
- **14 Indigo CLT Apartments** 157 units
- **15** Anderson Square Townhomes units TBD
- 100 Dalton Ave 275 units proposed
- 17 Integra NoDa 334 units proposed
- **18** Embrey NoDa 403 units proposed
- 3035 N Tryon 403 units proposed
- 20 2300 N Tryon 307 units proposed
- 21 900 N Tryon St proposed
- 22 Centro NoDa 209 units
- 23 AHC Townhomes