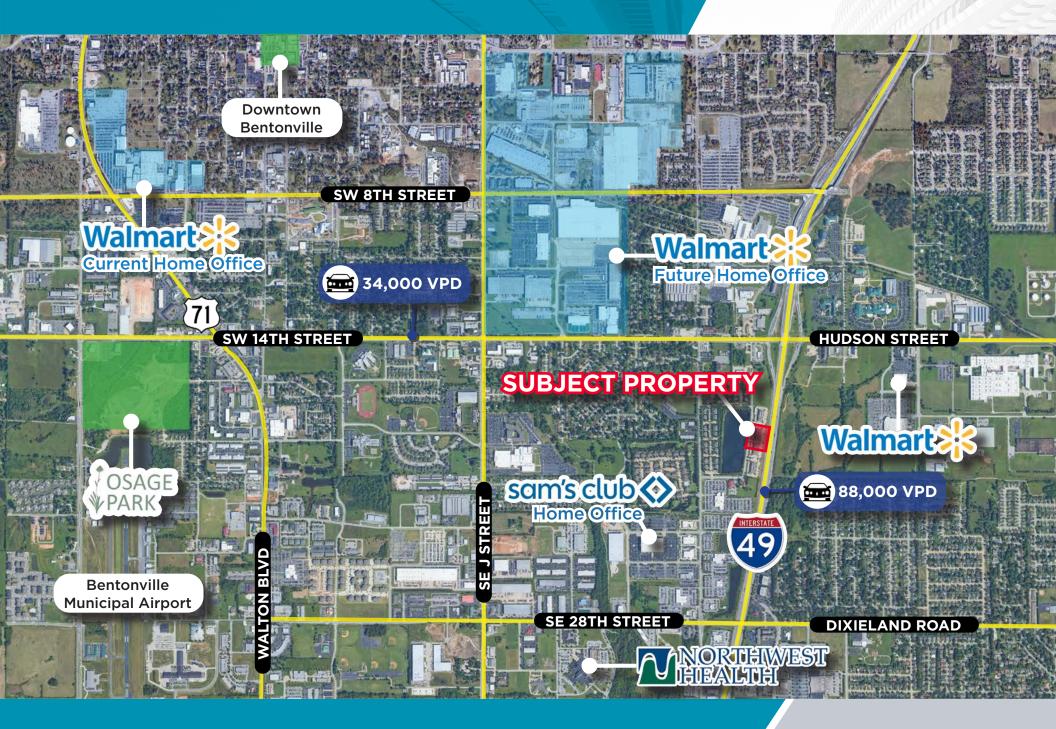

## PROPERTY HIGHLIGHTS

- Suite 103 3,227/RSF Available
- \$23.00/RSF MG
- Suite offers open layout with a conference, training, and break room
- Patios on north and south ends of building providing direct access to suites
- Minutes from walking/biking trails
- Upgraded common areas including lobby and restrooms
- Excellent visibility along I-49
- Located within 0.25+/- miles of new Walmart Headquarters