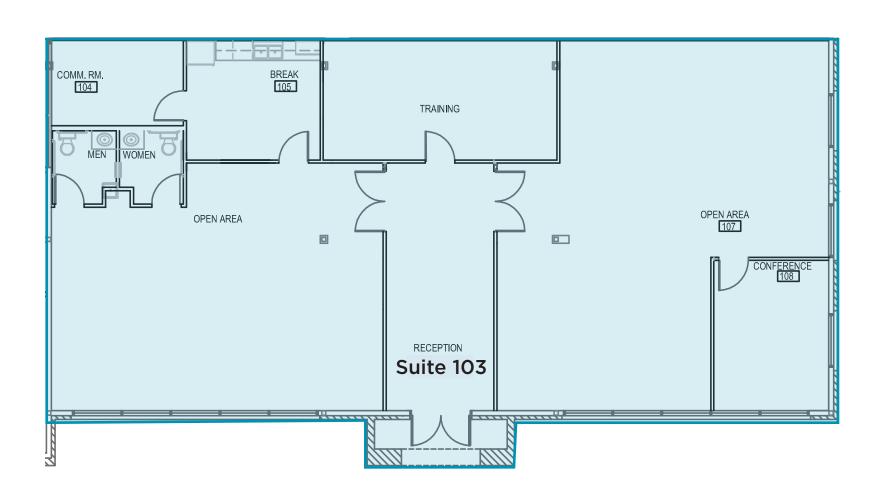

## PROPERTY HIGHLIGHTS

- Suite 103 3,227/RSF Available
- \$23.00/RSF MG
- Suite offers open layout with a conference, training, and break room
- Patios on north and south ends of building providing direct access to suites
- Minutes from walking/biking trails
- Upgraded common areas including lobby and restrooms
- Excellent visibility along I-49
- Located within 0.25+/- miles of new Walmart Headquarters