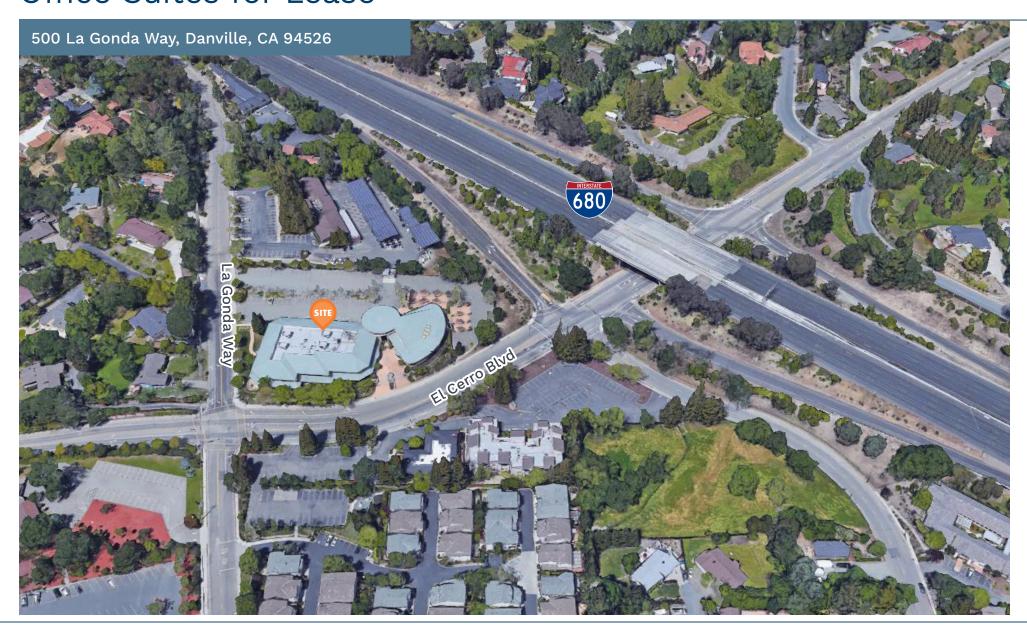

#### 500 La Gonda Way, Danville, CA 94526

#### PROPERTY HIGHLIGHTS

- Convenient location off of I-680 at El Cerro Blvd
- Close proximity to downtown Danville
- Various building & site improvements underway including completely new HVAC
- Abundant parking, 4/1,000 SF parking ratio
- Mature landscaping
- On-site FedEx drop-box
- Great suite layouts available
- Suites 200 & 295 are contiguous