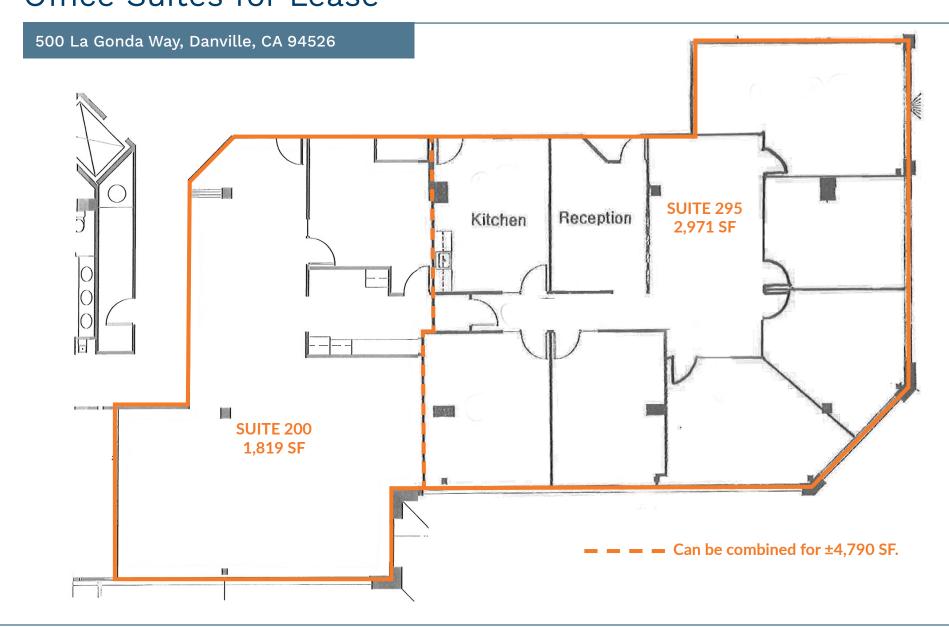

#### **AVAILABLE**

Suite 200:  $\pm 1,819 \text{ SF}$ Suite 295:  $\pm 2,971 \text{ SF}$ Suite 290:  $\pm 2,110 \text{ SF}$ 

**Rent:** \$3.05 PSF/Mo., FSG

#### PROPERTY HIGHLIGHTS

- Convenient location off of I-680 at El Cerro Blvd
- Close proximity to downtown Danville
- Various building & site improvements underway including completely new HVAC
- Abundant parking, 4/1,000 SF parking ratio
- Mature landscaping
- On-site FedEx drop-box
- Great suite layouts available
- Suites 200 & 295 are contiguous