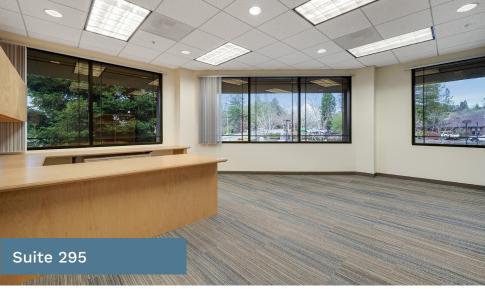

#### **AVAILABLE**

Suite 200:  $\pm 1,819 \text{ SF}$ Suite 295:  $\pm 2,971 \text{ SF}$ Suite 290:  $\pm 2,110 \text{ SF}$ 

**Rent:** \$3.05 PSF/Mo., FSG

#### PROPERTY HIGHLIGHTS

- Convenient location off of I-680 at El Cerro Blvd
- Close proximity to downtown Danville
- Various building & site improvements underway including completely new HVAC
- Abundant parking, 4/1,000 SF parking ratio
- Mature landscaping
- On-site FedEx drop-box
- Great suite layouts available
- Suites 200 & 295 are contiguous