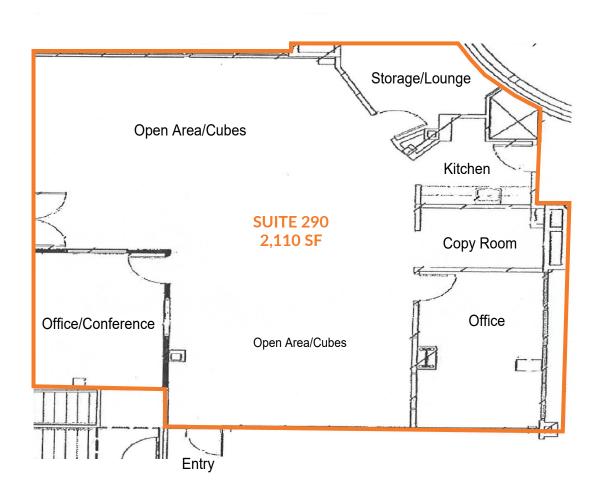

#### **AVAILABLE**

Suite 200:  $\pm 1,819 \text{ SF}$ Suite 295:  $\pm 2,971 \text{ SF}$ Suite 290:  $\pm 2,110 \text{ SF}$ 

**Rent:** \$3.05 PSF/Mo., FSG