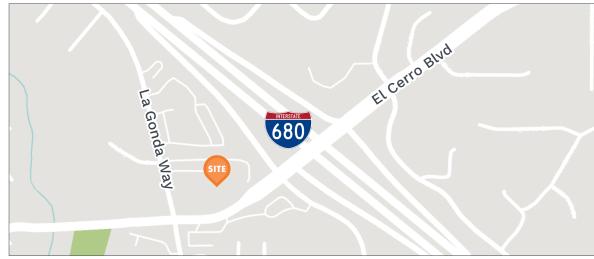

#### PROPERTY HIGHLIGHTS

- Convenient location off of I-680 at El Cerro Blvd
- Close proximity to downtown Danville
- Various building & site improvements underway including completely new HVAC
- Abundant parking, 4/1,000 SF parking ratio
- Mature landscaping
- On-site FedEx drop-box
- Great suite layouts available
- Suites 200 & 295 are contiguous