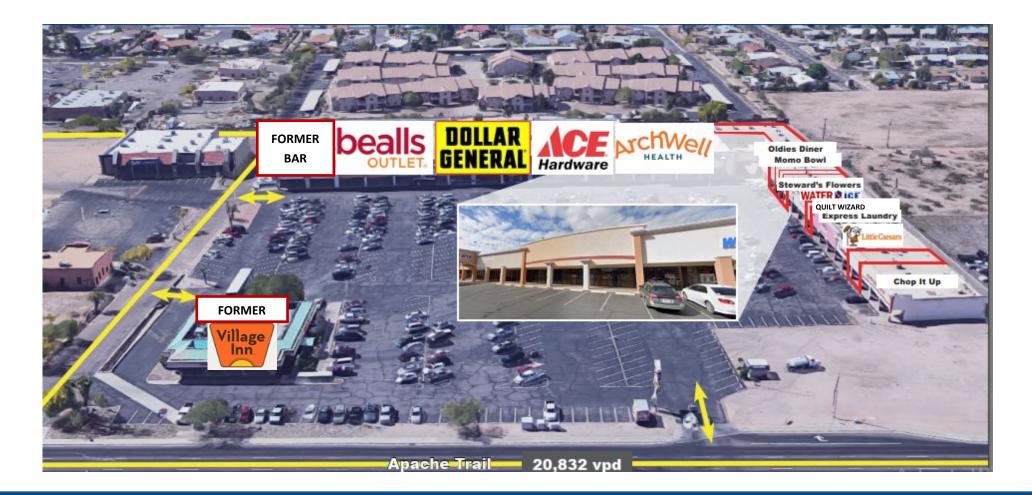

#### HIGHLIGHTS

- ±1,200 ±6,800 SF of restaurant, retail and office space
- · Built-out school and retail/office spaces available
- Shopping center tenants include Bealls Outlet, Ace Hardware, Dollar General, Little Caesers and more
- Traffic counts on Apache Trail of ±20,832 VPD
- Abundant parking
- Highly visible shopping center with building and marquee signage opportunities available

| 1 Mile                              | 3 Miles                                    | 5 Miles                                                                    |  |
|-------------------------------------|--------------------------------------------|----------------------------------------------------------------------------|--|
| 9,593                               | 62,280                                     | 125,559                                                                    |  |
| \$53,462                            | \$60,276                                   | \$70,079                                                                   |  |
| 4,132                               | 25,848                                     | 49,881                                                                     |  |
| 509                                 | 1,100                                      | 2,012                                                                      |  |
| 3,935                               | 10,199                                     | 18,010                                                                     |  |
| 20,328 cars per day on Apache Trail |                                            |                                                                            |  |
|                                     | 9,593<br>\$53,462<br>4,132<br>509<br>3,935 | 9,593 62,280   \$53,462 \$60,276   4,132 25,848   509 1,100   3,935 10,199 |  |