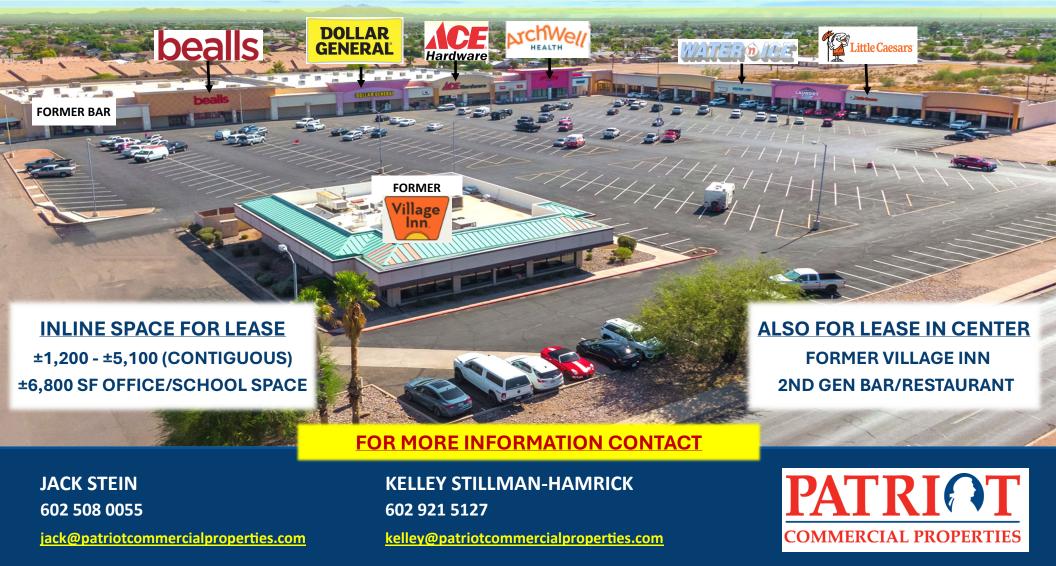

#### JOIN OTHER NATIONAL TENANTS BEALLS, ACE HARDWARE, DOLLAR GENERAL, LITTLE CAESARS AND MORE

Patriot Commercial Properties | 2833 North 48th Street, Phoenix, AZ 85008 | www.patriotcommercialproperties.com

#### HIGHLIGHTS

- ±1,200 ±6,800 SF of restaurant, retail and office space
- · Built-out school and retail/office spaces available
- Shopping center tenants include Bealls Outlet, Ace Hardware, Dollar General, Little Caesers and more
- Traffic counts on Apache Trail of ±20,832 VPD
- Abundant parking
- Highly visible shopping center with building and marquee signage opportunities available

#### LEASE RATES: Please Inquire

#### JACK STEIN 602 508 0055

jack@patriotcommercialproperties.com

### KELLEY STILLMAN-HAMRICK 602 921 5127

kelley@patriotcommercialproperties.com

Patriot Commercial Properties | 2833 North 48th Street, Phoenix, AZ 85008 | www.patriotcommercialproperties.com

725 W APACHE TRAIL, APACHE JUNCTION, AZ 85120