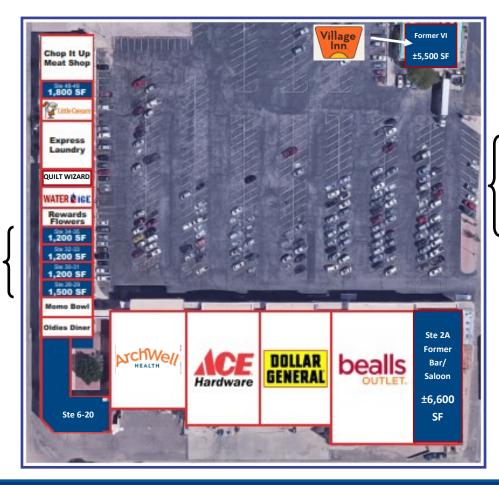

#### **TENANTS & VACANCY**

| 4 | #        | TENANT            | SIZE (SF) | NOTES              |
|---|----------|-------------------|-----------|--------------------|
| ( | 6-20     | VACANT            | ±6,800    | BUILT-OUT SCHOOL   |
| 2 | 23-24    | OLDIES DINER      |           | RESTAURANT         |
| 2 | 25-27    | MOMO BOWL         |           | RESTAURANT         |
|   | 28-29    | VACANT            | ±1,500    | RETAIL/OFFICE      |
| 3 | 30-31    | VACANT            | ±1,200    | RETAIL/OFFICE      |
| 3 | 32-33    | VACANT            | ±1,200    | RETAIL/OFFICE      |
| 3 | 34-35    | VACANT            | ±1,200    | RETAIL/OFFICE      |
|   | 36-37    | STEWARD'S FLOWERS |           | RETAIL             |
| 3 | 38-39    | WATER N ICE       |           | RETAIL             |
| 4 | 40-41    | QUILT WIZARD      |           | RETAIL             |
| 4 | 42-45    | EXPRESS LAUNDRY   |           | RETAIL             |
| 4 | 46-47    | LITTLE CAESARS    |           | RESTAURANT         |
| 4 | 48-49    | VACANT            | ±1,800    | RETAIL/OFFICE      |
| ļ | 50-53    | CHOP IT UP        |           | MEAT SHOP          |
| ļ | 575 BLDG | VACANT            | ±5,500    | FORMER VILLAGE INN |
|   | 2A       | VACANT            | ±6,600    | 2ND GEN BAR/SALOON |