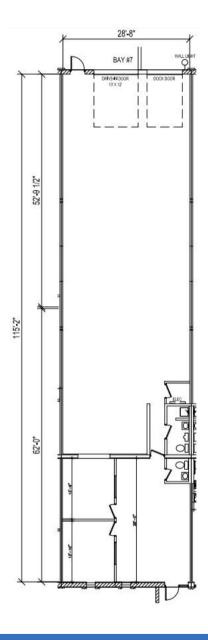

## CROWN BUILDING 1

1542 CLIFF ROAD EAST, BURNSVILLE MN 55337

#### **FOR LEASE!**

Food, Gas Stations, & more just within a few miles!

1 Dock Door (8'x8') & 1 Drive-In Door (12'x12')

3,442 Square Footage



#### **HUNTER STANEK**



612.500.7997

## CROWN BUILDING 1

#### 1542 CLIFF ROAD EAST, BURNSVILLE MN 55337

SPACE AVAILABLE 1542

BUILDING SIZE 34,456

OFFICE SQ. FOOTAGE 800

WAREHOUSE SQ. FOOTAGE 2,642

TOTAL SQ. FOOTAGE 3,442

YEAR BUILT 1970

CEILING CLEAR HEIGHT 18'

RENTAL RATE \$3,280.00/month (plus utilities)

LOADING ACCESS 1 Dock Door (8'x8') and 1 Drive-

In Door (12'x12')

AVAILABLE Now



# -CROWN BUILDING 1

### 1542 CLIFF ROAD EAST, BURNSVILLE MN 55337

**FLOOR PLAN** 





#### **HUNTER STANEK**