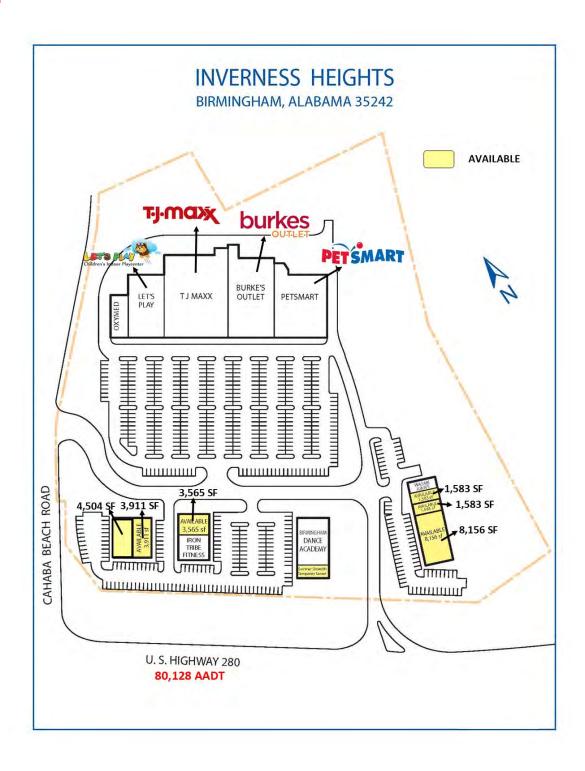

gnalized access-located at the primary intersection of Hwy. 280 & Cahaba Beach Rd.
- Current Retailers include: TJ Maxx, PetSmart, Burkes Outlet, Iron Tribe Fitness, Let's Play & Lens Crafters, Oxymed and more
- Easy access off of Hwy 280 with convenient parking

#### **DEMOGRAPHICS**

|                    | 1 MILE   | 3 MILES   | 5 MILES   |
|--------------------|----------|-----------|-----------|
| POPULATION         | 6,904    | 41,663    | 92,834    |
| DAYTIME POPULATION | 11,712   | 47,742    | 96,180    |
| HOUSEHOLDS         | 3,305    | 18,597    | 38,419    |
| AVERAGE HH INCOME  | \$86,690 | \$128,275 | \$152,023 |

#### **EXCLUSIVE AGENT(S)**

KATHY DENNIS, CCIM • kathy.dennis@tscg.com • 205.776.6708



### **INVERNESS HEIGHTS**

5025 Hwy 280, Birmingham, AL 35242

SITE PLAN



#### **EXCLUSIVE AGENT(S)**

KATHY DENNIS, CCIM · kathy.dennis@tscg.com · 205.776.6708



## **INVERNESS HEIGHTS**

5025 Hwy 280, Birmingham, AL 35242

#### **ADDITIONAL PHOTOS**









#### EXCLUSIVE AGENT(S)

KATHY DENNIS, CCIM • kathy.dennis@tscg.com • 205.776.6708



# INVERNESS HEIGHTS 5025 Hwy 280, Birmingham, AL 35242

#### **ADDITIONAL PHOTOS**



#### **EXCLUSIVE AGENT(S)**

KATHY DENNIS, CCIM • kathy.dennis@tscg.com • 205.776.6708