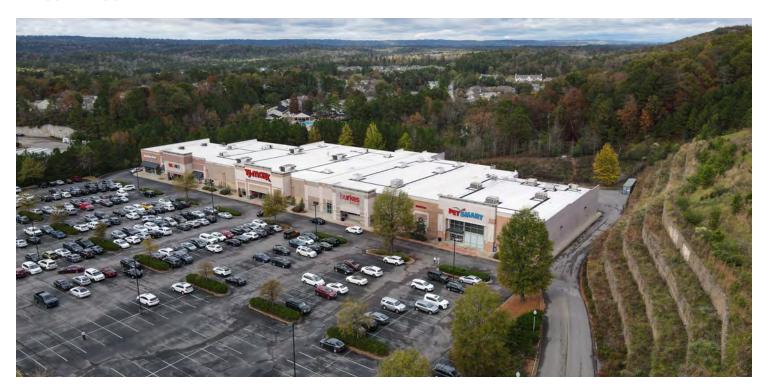

## **INVERNESS HEIGHTS**

5025 Hwy 280, Birmingham, AL 35242

#### **EXECUTIVE SUMMARY**

#### **LOCATION OVERVIEW**

Inverness is a neighborhood within Hoover, a suburb of Birmingham, Alabama. U.S. Route 280 runs through Inverness and includes many restaurants and shopping centers, along with a major intersection with Valleydale Road. The Inverness community is only a few miles from downtown Birmingham.

#### PROPERTY HIGHLIGHTS

- Dense residential and 4 million SF of Class "A" office along corridor.
- Signalized access-located at the primary intersection of Hwy. 280 & Cahaba Beach Rd.
- Current Retailers include: TJ Maxx, PetSmart, Burkes Outlet, Iron Tribe Fitness, Let's Play & Lens Crafters, Oxymed and more
- Easy access off of Hwy 280 with convenient parking