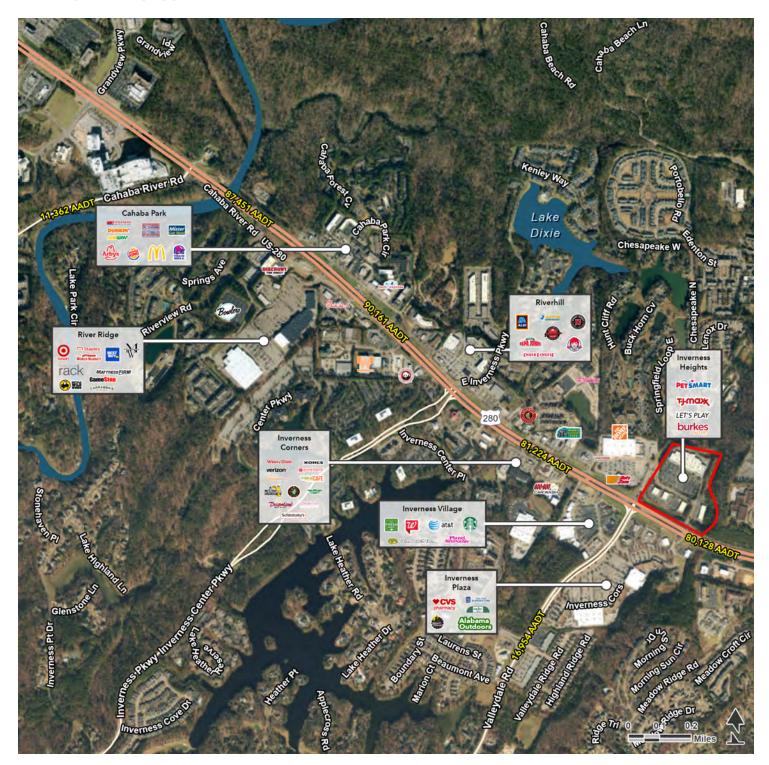

#### **LOCATION OVERVIEW**

Inverness is a neighborhood within Hoover, a suburb of Birmingham, Alabama. U.S. Route 280 runs through Inverness and includes many restaurants and shopping centers, along with a major intersection with Valleydale Road. The Inverness community is only a few miles from downtown Birmingham.

#### PROPERTY HIGHLIGHTS

- Dense residential and 4 million SF of Class "A" office along corridor.
- Signalized access-located at the primary intersection of Hwy. 280 & Cahaba Beach Rd.
- Current Retailers include: TJ Maxx, PetSmart, Burkes Outlet, Iron Tribe Fitness, Let's Play & Lens Crafters, Oxymed and more
- Easy access off of Hwy 280 with convenient parking