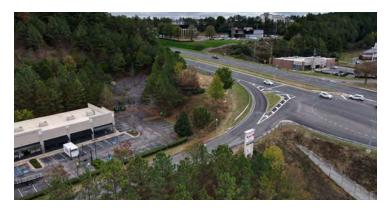

## **INVERNESS HEIGHTS**

5025 Hwy 280, Birmingham, AL 35242

#### **EXECUTIVE SUMMARY**



#### **LOCATION OVERVIEW**

Inverness is a neighborhood within Hoover, a suburb of Birmingham, Alabama. U.S. Route 280 runs through Inverness and includes many restaurants and shopping centers, along with a major intersection with Valleydale Road. The Inverness community is only a few miles from downtown Birmingham.



#### PROPERTY HIGHLIGHTS

- Dense residential and 4 million SF of Class "A" office along corridor.
- Signalized access-located at the primary intersection of Hwy. 280 & Cahaba Beach Rd.
- Current Retailers include: TJ Maxx, PetSmart, Burkes Outlet, Iron Tribe Fitness, Let's Play & Lens Crafters, Oxymed and more
- Easy access off of Hwy 280 with convenient parking

#### **DEMOGRAPHICS**

|                    | 1 MILE   | 3 MILES   | 5 MILES   |
|--------------------|----------|-----------|-----------|
| POPULATION         | 6,904    | 41,663    | 92,834    |
| DAYTIME POPULATION | 11,712   | 47,742    | 96,180    |
| HOUSEHOLDS         | 3,305    | 18,597    | 38,419    |
| AVERAGE HH INCOME  | \$86,690 | \$128,275 | \$152,023 |

#### **EXCLUSIVE AGENT(S)**

KATHY DENNIS, CCIM • kathy.den