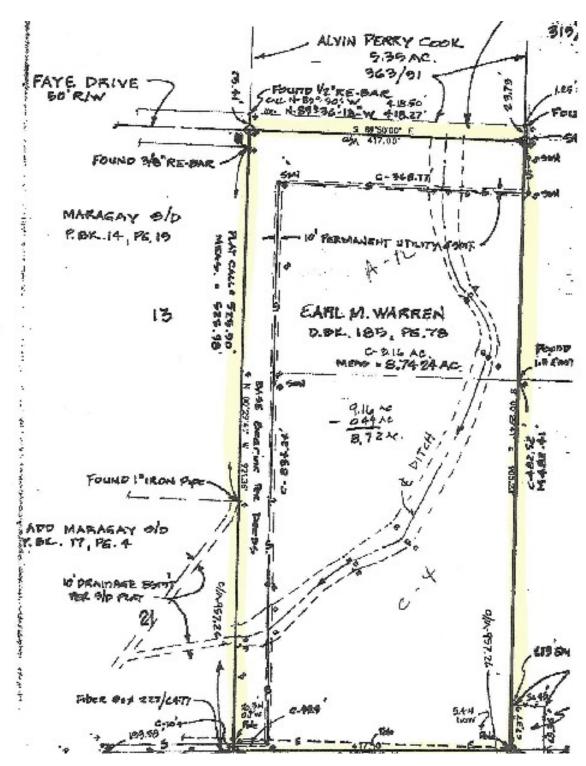

# 8.72 AC GOODMAN ROAD RETAIL LAND

Goodman Road, Olive Branch, MS 38654

### PROPERTY DESCRIPTION

Great 8.72 +/- AC lot at the corner of Goodman Road and Malone Road that has the potential to be either a residential development or a highly visible retail lot. This lot does have a ditch running through it. The portion of Goodman Road that is home to this lot spans 570 feet and sees 34,000 cars per day. Utilities: 3" water main on Faye Drive and Sewer on Property with manhole on Faye Drive

### LOCATION DESCRIPTION

400 ft frontage on Goodman Rd

| OFFERING SUMMARY |             |
|------------------|-------------|
| Sale Price:      | \$3.00 / SF |
| Lot Size:        | 8.72 Acres  |
| Zoning:          | C-4         |