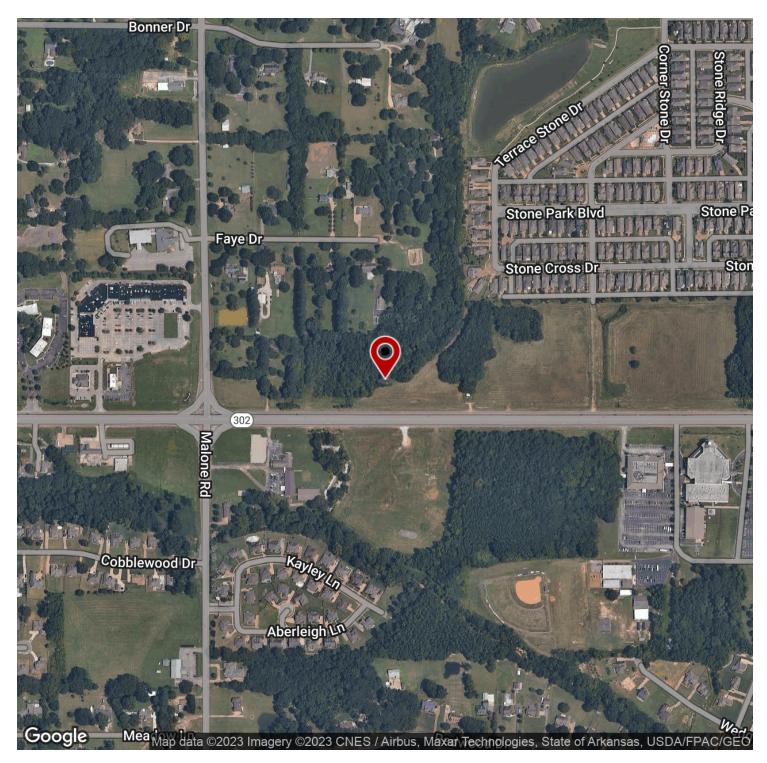

# 8.72 AC GOODMAN ROAD RETAIL LAND

Goodman Road, Olive Branch, MS 38654

### PROPERTY DESCRIPTION

Great 8.72 +/- AC lot at the corner of Goodman Road and Malone Road that has the potential to be either a residential development or a highly visible retail lot. This lot does have a ditch running through it. The portion of Goodman Road that is home to this lot spans 570 feet and sees 34,000 cars per day. Utilities: 3" water main on Faye Drive and Sewer on Property with manhole on Faye Drive

#### **PROPERTY HIGHLIGHTS**

- · 400 foot frontage on Goodman Rd
- · Zoned C-4 on the front
- · Zoned A/R on back with access to Faye Drive
- Over 45,000 cars per day on Goodman
- Just minutes from I-22, I-269 and I-55

### LOCATION DESCRIPTION

400 ft frontage on Goodman Rd

| OFFERING SUMMARY |             |
|------------------|-------------|
| Sale Price:      | \$3.00 / SF |
| Lot Size:        | 8.72 Acres  |
| Zoning:          | C-4         |