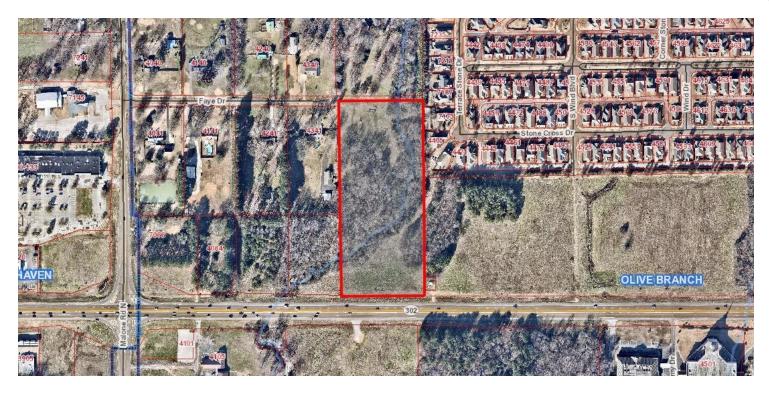

# 8.72 AC GOODMAN ROAD RETAIL LAND

Goodman Road, Olive Branch, MS 38654

### PROPERTY DESCRIPTION

Great 8.72 +/- AC lot at the corner of Goodman Road and Malone Road that has the potential to be either a residential development or a highly visible retail lot. This lot does have a ditch running through it. The portion of Goodman Road that is home to this lot spans 570 feet and sees 34,000 cars per day. Utilities: 3" water main on Faye Drive and Sewer on Property with manhole on Faye Drive

#### **PROPERTY HIGHLIGHTS**

- · 400 foot frontage on Goodman Rd
- · Zoned C-4 on the front
- · Zoned A/R on back with access to Faye Drive
- Over 45,000 cars per day on Goodman
- Just minutes from I-22, I-269 and I-55

### LOCATION DESCRIPTION

400 ft frontage on Goodman Rd

| OFFERING SUMMARY |             |
|------------------|-------------|
| Sale Price:      | \$3.00 / SF |
| Lot Size:        | 8.72 Acres  |
| Zoning:          | C-4         |