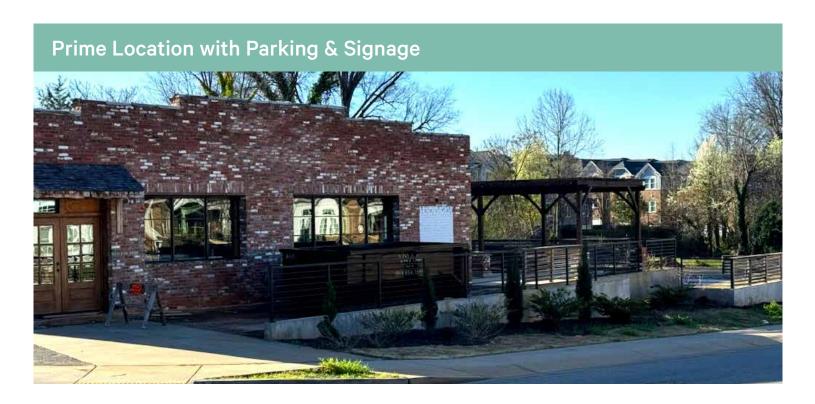

## **Newly Redeveloped**

Creative office or retail space located across from Unity Park and less than a half mile to Main Street.

- + ±2,710 SF Available
- + Signage opportunity
- + Free on-site parking

- + Building has been newly renovated
- + Contact broker for pricing